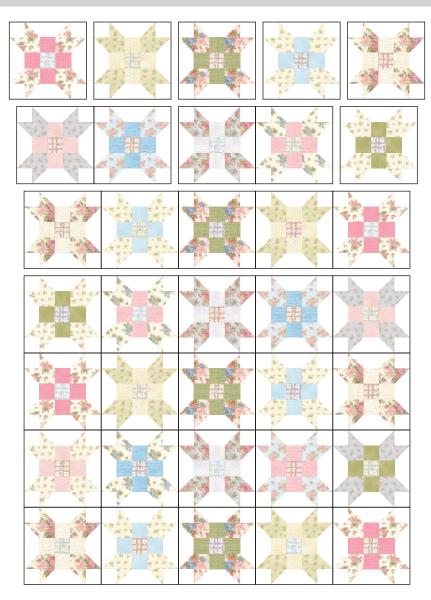

Repeat Steps 2-4 to complete the remaining blocks, referring to the Quilt Assembly Diagram for fabric combinations for each block.

#### Assemble the Quilt

**Step 5**: Arrange the blocks into seven rows of five blocks. Note the fabric placement and block orientation in the Quilt Assembly Diagram.

**Step 6:** Sew the blocks together to form rows. Press the rows to the left in the odd numbered rows and to the right in the even numbered rows.