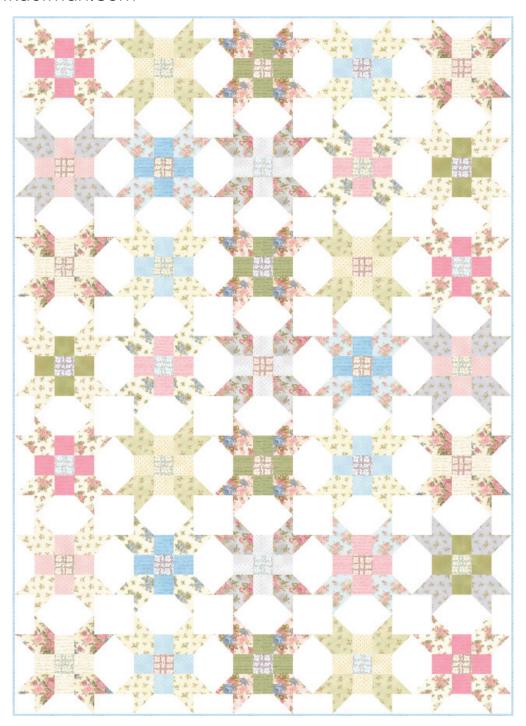

#### Assemble the Quilt

**Step 5**: Arrange the blocks into seven rows of five blocks. Note the fabric placement and block orientation in the Quilt Assembly Diagram.

**Step 6:** Sew the blocks together to form rows. Press the rows to the left in the odd numbered rows and to the right in the even numbered rows.

Step 7: Sew the rows together to form the quilt center. Press the row seams open.

Your quilt top is now complete! Baste, quilt, bind and enjoy!