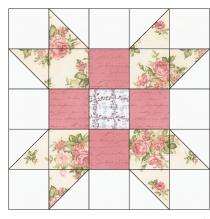

#### **Step 2:** Gather:

eight Fabric A squares eight Fabric A/M HSTs four Fabric M squares four Fabric D squares one Fabric Z square

Arrange the units into five rows of five squares. Note the fabric placement and block orientation in the Block Assembly Diagram.

**Step 3:** Sew the units together to form rows. Press the rows to the left in the odd numbered rows and to the right in the even numbered rows.

**Step 4:** Sew the rows together to form the block. Press the row seams open. Block should measure 13" square.