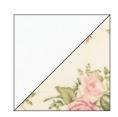

## Assemble the Half Square Triangles

**Step 1:** Pair a 3-1/2" Fabric A square with a 3-1/2" Fabric M square, RST. Mark a diagonal line on the wrong side of one square. Sew 1/4" away from both sides of the marked line. Cut on the marked line, creating two half-square triangles (HSTs). Press toward the darker fabric. Trim to 3" square. Repeat with all remaining 3-1/2" squares, pairing a Fabric A square with a print square. Set aside in sets of eight matching HSTs.