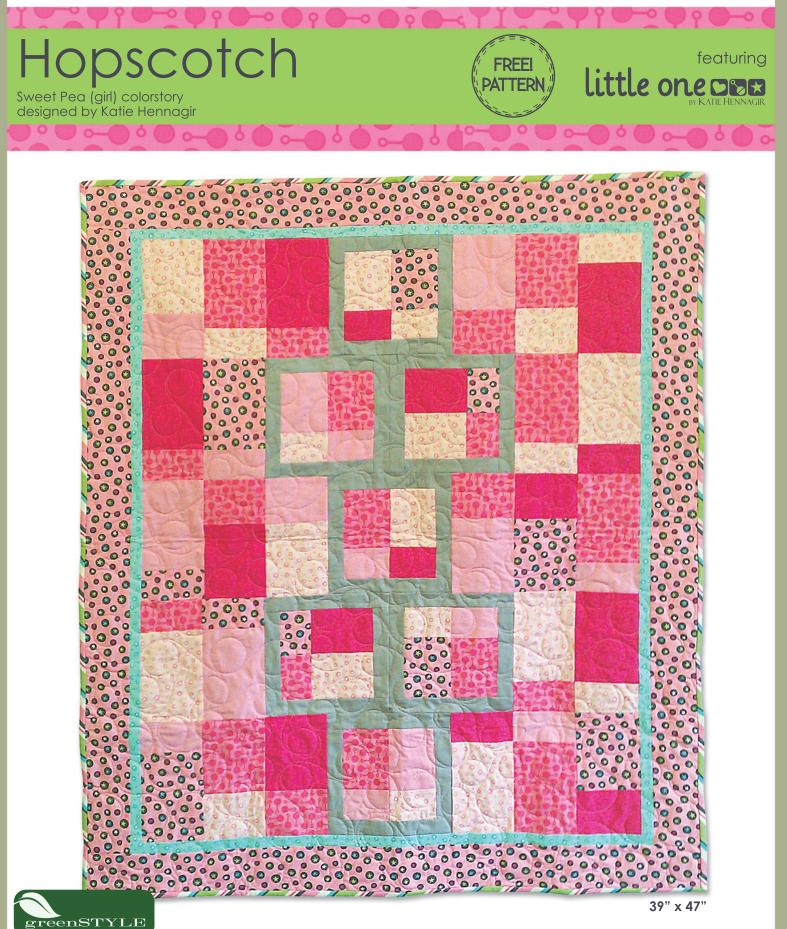

## "Hopscotch" 39" x 47"

Fabric Requirements:Assorted Prints for Background & Blocks: 1/3 yard of 4 fabrics, 1/6 yard of 1 fabricAccent Fabric: 1/3 yardFirst Border: 1/4 yardSecond Border: 1/2 yardBinding: 1/2 yardBacking: 1 1/2 yardsBatting: Crib Size

Make 16 units of the 4 1/2" x 6 1/2" & 4 1/2" x 2 1/2"

Start sewing your quilt top together following the diagram. Each row features some of your blocks and some of your pieced units from above. There is no right or wrong way to layout the background units. Have fun creating "4 patches" or just mix and match and see what you get.

Use the diagram as a guide for where to place your blocks to achieve the hopscotch look.

As a side note, it might be fun to applique numbers onto your hopscotch squares so that kids could actually use it for hopscotch. Just be sure they play on a carpeted surface so that the quilt doesn't slide around too much. Or, anchor it with something heavy on the corners. You could make personalized bean bags for them to toss too!