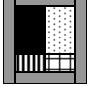

Sew the units together to create 7 blocks.

Sew the Accent Border strips to the top and bottom of your block. Then, sew the 8 1/2" strips to the sides of your block. Press as you go.

Sew your background pieces together with the 4 1/2" x 3 1/2" sewn to a 4 1/2" x 5 1/2" piece. And the 4 1/2" x 6 1/2" pieces sewn to a 4 1/2" x 2 1/2" piece.

Make 16 units of the 4 1/2" x 6 1/2" & 4 1/2" x 2 1/2"

Start sewing your quilt top together following the diagram. Each row features some of your blocks and some of your pieced units from above. There is no right or wrong way to layout the background units. Have fun creating "4 patches" or just mix and match and see what you get.

Use the diagram as a guide for where to place your blocks to achieve the hopscotch look.

As a side note, it might be fun to applique numbers onto your hopscotch squares so that kids could actually use it for hopscotch. Just be sure they play on a carpeted surface so that the quilt doesn't slide around too much. Or, anchor it with something heavy on the corners. You could make personalized bean bags for them to toss too!