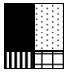

Sew the units together to create 7 blocks.

Sew the Accent Border strips to the top and bottom of your block. Then, sew the 8 1/2" strips to the sides of your block. Press as you go.

Sew your background pieces together with the 4 1/2" x 3 1/2" sewn to a 4 1/2" x 5 1/2" piece. And the 4 1/2" x 6 1/2" pieces sewn to a 4 1/2" x 2 1/2" piece.

Make 16 units of the 4 1/2" x 6 1/2" & 4 1/2" x 2 1/2"

Start sewing your quilt top together following the diagram. Each row features some of your blocks and some of your pieced units from above. There is no right or wrong way to layout the background units. Have fun creating "4 patches" or just mix and match and see what you get.

Use the diagram as a guide for where to place your blocks to achieve the hopscotch look.

As a side note, it might be fun to applique numbers onto your hopscotch squares so that kids could actually use it for hopscotch. Just be sure they play on a carpeted surface so that the quilt doesn't slide around too much. Or, anchor it with something heavy on the corners. You could make personalized bean bags for them to toss too!