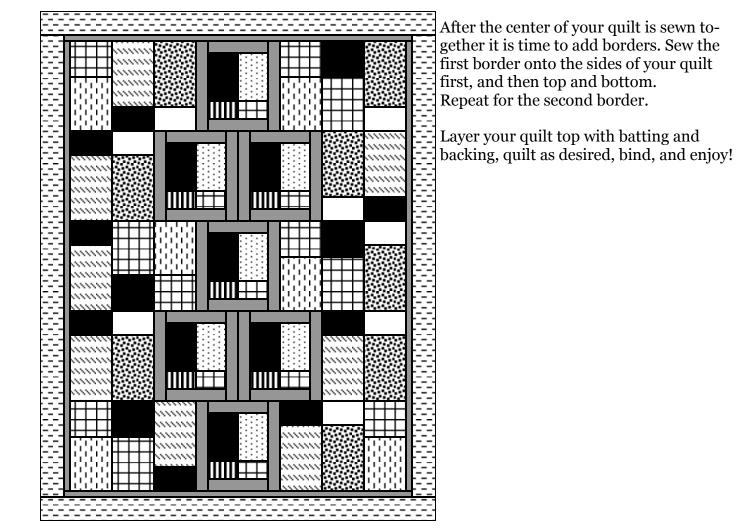

Make 16 units of the 4 1/2" x 6 1/2" & 4 1/2" x 2 1/2"

Start sewing your quilt top together following the diagram. Each row features some of your blocks and some of your pieced units from above. There is no right or wrong way to layout the background units. Have fun creating "4 patches" or just mix and match and see what you get.

Use the diagram as a guide for where to place your blocks to achieve the hopscotch look.

As a side note, it might be fun to applique numbers onto your hopscotch squares so that kids could actually use it for hopscotch. Just be sure they play on a carpeted surface so that the quilt doesn't slide around too much. Or, anchor it with something heavy on the corners. You could make personalized bean bags for them to toss too!