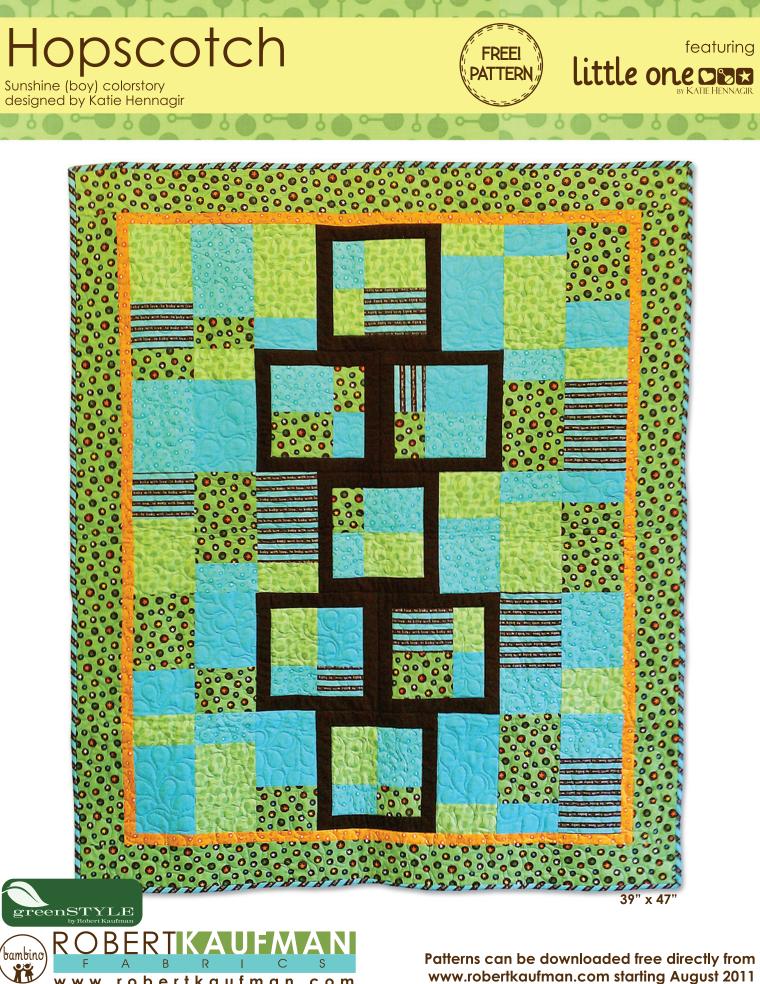

## "Hopscotch" 39" x 47"

Fabric Requirements:Assorted Prints for Background & Blocks: 1/3 yard of 4 fabrics, 1/6 yard of 1 fabricAccent Fabric: 1/3 yardFirst Border: 1/4 yardSecond Border: 1/2 yardBinding: 1/2 yardBacking: 1 1/2 yardsBatting: Crib Size

Make 16 units of the 4 1/2" x 6 1/2" & 4 1/2" x 2 1/2"

Start sewing your quilt top together following the diagram. Each row features some of your blocks and some of your pieced units from above. There is no right or wrong way to layout the background units. Have fun creating "4 patches" or just mix and match and see what you get.

Use the diagram as a guide for where to place your blocks to achieve the hopscotch look.

As a side note, it might be fun to applique numbers onto your hopscotch squares so that kids could actually use it for hopscotch. Just be sure they play on a carpeted surface so that the quilt doesn't slide around too much. Or, anchor it with something heavy on the corners. You could make personalized bean bags for them to toss too!