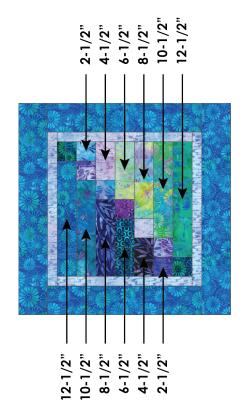

### Assemble the Placemats

**Step 1:** Cut dark and light strips in the lengths shown.
Use print of your choosing or match the diagram exactly.

**Step 2:** Using the pieces cut in Step 1, and seven medium squares arrange seven columns to form the center of the Placemat.

**Step 3:** Sew the units together to form columns, pressing the seams away from the medium squares.

**Step 4:** Sew the columns together to form the Placemat center, pressing the seams to one side. The unit should measure 14-1/2" square.

**Step 5:** Sew the top and bottom inner borders to the center. Press toward the borders. Sew the side inner borders to the sides of the center. Press toward the borders.

**Step 6:** Sew the top and bottom outer borders to the center. Press toward the borders. Sew the side outer borders to the sides of the center. Press toward the borders.

The unit should measure 22-1/2" square. Repeat to make four Placemat tops, using a variety of lights and darks in the appropriate places.