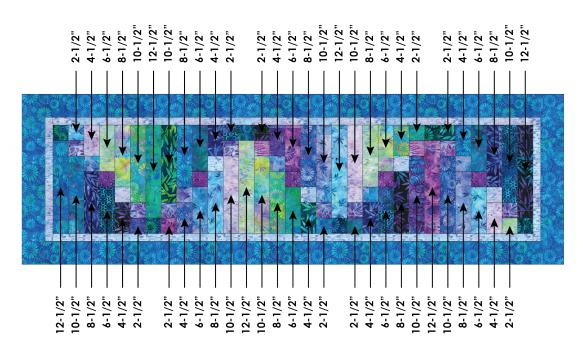

#### Assemble the Table Runner

**Step 7:** As in the Placemat Assembly, cut light and dark strips in the lengths shown. Use prints of your choosing or match the diagram exactly.

**Step 8:** Using the pieces cut in Step 7, and thirty-one medium squares arrange thirty-one columns to form the center of the Table Runner.

- **Step 9:** Sew the units together to form columns, pressing the seams away from the medium squares.
- **Step 10:** Sew the columns together to form the Table Runner center, pressing the seams to one side. The unit should measure 16-1/2" x 62-1/2".
- **Step 11:** Sew the top and bottom inner borders to the center. Press toward the borders. Sew the side inner borders to the sides of the center. Press toward the borders.
- **Step 12:** Sew the top and bottom outer borders to the quilt center. Press toward the borders. Sew the side outer borders to the sides of the quilt center. Press toward the borders.

The Table Runner top should measure 22-1/2" x 70-1/2".

Your Placemat and Table Runner tops are complete! Baste, quilt, bind and enjoy!