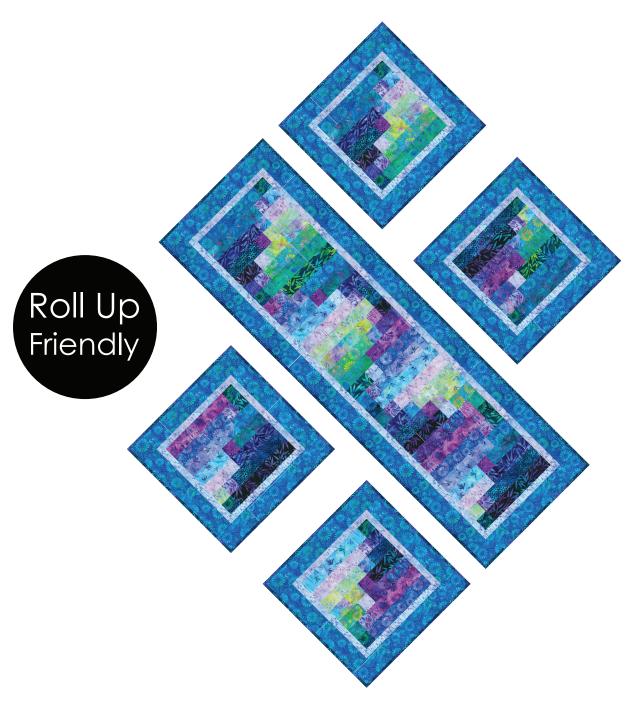

# HOLIDAY MOMENTS RUNNER AND PLACEMATS

Designed by Elise Lea for RK www.robertkaufman.com

Featuring ARTISAN Tranquil Cardens Lun

Finished size: Placemats 22" x 22", Table Runner 22" x 70"

Difficulty Rating: Beginner

# Makes four Placemats and one Table Runner

**Fabric** Name/SKU Color Fabric Color Yardage Name/SKU Yardage

RU-1151-40 TRANQUIL **GARDENS** 

One Roll Up

В AMD-21829-246 1-1/3 yard WATER

Binding\* AMD-21832-78 PEACOCK \*Also used in the