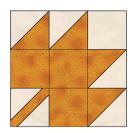

#### Assemble the Leaf Blocks

**Step 13:** Place a 1-1/2" Fabric A square in the upper right corner of a 1-1/2" Fabric E square, right sides together. Note the orientation of the marked diagonal line. Sew on the marked line, then trim away the excess fabric, leaving a 1/4" seam allowance. Press. Repeat on the lower left corner with another 1-1/2" Fabric E square. This is a Leaf Stem unit. Make a total of two E/A Stem Units like this.

**Step 14:** Repeat the process in Step 13 to make:

**Step 13:** Gather: three 1-1/2" Fabric E squares one 1-1/2" Fabric A square four E/A HSTs one E/A Leaf Stem

Arrange the units into three rows of three. Note the fabric placement and block orientation in the Block Assembly Diagram.

**Step 14:** Sew the squares together to form the rows. Press the seams in opposite directions every other row.

**Step 15:** Sew the rows together, nesting the seams and pressing the seams to one side to form the E/A Leaf Block. Make two E/A Leaf Blocks. The Block should measure 3-1/2" square.