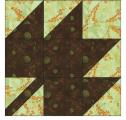

#### Assemble the Leaf Blocks

**Step 13:** Place a 1-1/2" Fabric A square in the upper right corner of a 1-1/2" Fabric E square, right sides together. Note the orientation of the marked diagonal line. Sew on the marked line, then trim away the excess fabric, leaving a 1/4" seam allowance. Press. Repeat on the lower left corner with another 1-1/2" Fabric E square. This is a Leaf Stem unit. Make a total of two E/A Stem Units like this.

**Step 14:** Repeat the process in Step 13 to make:

**Step 13:** Gather: three 1-1/2" Fabric E squares one 1-1/2" Fabric A square four E/A HSTs one E/A Leaf Stem

Arrange the units into three rows of three. Note the fabric placement and block orientation in the Block Assembly Diagram.

**Step 14:** Sew the squares together to form the rows. Press the seams in opposite directions every other row.

**Step 15:** Sew the rows together, nesting the seams and pressing the seams to one side to form the E/A Leaf Block. Make two E/A Leaf Blocks. The Block should measure 3-1/2" square.

**Step 16:** Repeat the process in Step 13-15 to make:

two C/A Leaf Blocks

one D/A Leaf Block

one H/A Leaf Block

one H/B Leaf Block

two D/B Leaf Blocks