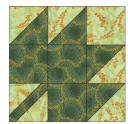

#### Assemble the Leaf Blocks

**Step 13:** Place a 1-1/2" Fabric A square in the upper right corner of a 1-1/2" Fabric E square, right sides together. Note the orientation of the marked diagonal line. Sew on the marked line, then trim away the excess fabric, leaving a 1/4" seam allowance. Press. Repeat on the lower left corner with another 1-1/2" Fabric E square. This is a Leaf Stem unit. Make a total of two E/A Stem Units like this.

**Step 14:** Repeat the process in Step 13 to make:

**Step 13:** Gather: three 1-1/2" Fabric E squares one 1-1/2" Fabric A square four E/A HSTs one E/A Leaf Stem

Arrange the units into three rows of three. Note the fabric placement and block orientation in the Block Assembly Diagram.

**Step 14:** Sew the squares together to form the rows. Press the seams in opposite directions every other row.

**Step 15:** Sew the rows together, nesting the seams and pressing the seams to one side to form the E/A Leaf Block. Make two E/A Leaf Blocks. The Block should measure 3-1/2" square.

**Step 16:** Repeat the process in Step 13-15 to make:

two C/A Leaf Blocks

one D/A Leaf Block

one H/A Leaf Block

one H/B Leaf Block

two D/B Leaf Blocks