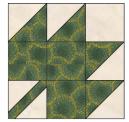

#### Assemble the Leaf Blocks

**Step 13:** Place a 1-1/2" Fabric A square in the upper right corner of a 1-1/2" Fabric E square, right sides together. Note the orientation of the marked diagonal line. Sew on the marked line, then trim away the excess fabric, leaving a 1/4" seam allowance. Press. Repeat on the lower left corner with another 1-1/2" Fabric E square. This is a Leaf Stem unit. Make a total of two E/A Stem Units like this.

**Step 14:** Repeat the process in Step 13 to make:

**Step 13:** Gather: three 1-1/2" Fabric E squares one 1-1/2" Fabric A square four E/A HSTs one E/A Leaf Stem

Arrange the units into three rows of three. Note the fabric placement and block orientation in the Block Assembly Diagram.

**Step 14:** Sew the squares together to form the rows. Press the seams in opposite directions every other row.

**Step 15:** Sew the rows together, nesting the seams and pressing the seams to one side to form the E/A Leaf Block. Make two E/A Leaf Blocks. The Block should measure 3-1/2" square.

**Step 16:** Repeat the process in Step 13-15 to make:

two C/A Leaf Blocks

one D/A Leaf Block

one H/A Leaf Block

one H/B Leaf Block

two D/B Leaf Blocks