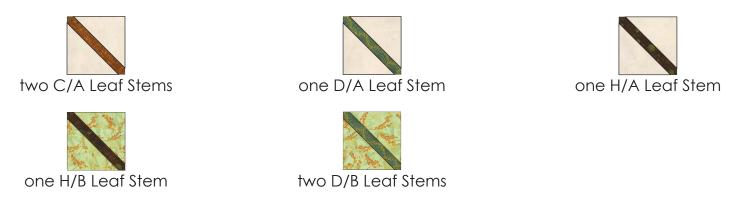

**Step 2:** Repeat the process in Step 1 to make:

one 2" A/H HST (from 2-1/2" squares)

eight 1-1/2" A/C HST (from 2" squares)

one 1-1/2" A/H HST (from 2" squares)

four 1-1/2" A/D HST (from 2" squares)

eight 1-1/2" B/D HST (from 2" squares)

eight 1-1/2" A/E HST (from 2" squares)

four 1-1/2" B/H HST (from 2" squares)

four 1-1/2" A/H HST (from 2" squares)

**Step 16:** Repeat the process in Step 13-15 to make:

two C/A Leaf Blocks

one D/A Leaf Block

one H/A Leaf Block

one H/B Leaf Block

two D/B Leaf Blocks