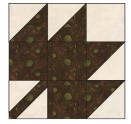

#### Assemble the Leaf Blocks

**Step 13:** Place a 1-1/2" Fabric A square in the upper right corner of a 1-1/2" Fabric E square, right sides together. Note the orientation of the marked diagonal line. Sew on the marked line, then trim away the excess fabric, leaving a 1/4" seam allowance. Press. Repeat on the lower left corner with another 1-1/2" Fabric E square. This is a Leaf Stem unit. Make a total of two E/A Stem Units like this.

**Step 14:** Repeat the process in Step 13 to make:

**Step 13:** Gather: three 1-1/2" Fabric E squares one 1-1/2" Fabric A square four E/A HSTs one E/A Leaf Stem

Arrange the units into three rows of three. Note the fabric placement and block orientation in the Block Assembly Diagram.

**Step 14:** Sew the squares together to form the rows. Press the seams in opposite directions every other row.

**Step 15:** Sew the rows together, nesting the seams and pressing the seams to one side to form the E/A Leaf Block. Make two E/A Leaf Blocks. The Block should measure 3-1/2" square.

**Step 16:** Repeat the process in Step 13-15 to make:

two C/A Leaf Blocks

one D/A Leaf Block

one H/A Leaf Block

one H/B Leaf Block

two D/B Leaf Blocks