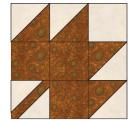

#### Assemble the Leaf Blocks

**Step 13:** Place a 1-1/2" Fabric A square in the upper right corner of a 1-1/2" Fabric E square, right sides together. Note the orientation of the marked diagonal line. Sew on the marked line, then trim away the excess fabric, leaving a 1/4" seam allowance. Press. Repeat on the lower left corner with another 1-1/2" Fabric E square. This is a Leaf Stem unit. Make a total of two E/A Stem Units like this.

**Step 14:** Repeat the process in Step 13 to make:

**Step 13:** Gather: three 1-1/2" Fabric E squares one 1-1/2" Fabric A square four E/A HSTs one E/A Leaf Stem

Arrange the units into three rows of three. Note the fabric placement and block orientation in the Block Assembly Diagram.

**Step 14:** Sew the squares together to form the rows. Press the seams in opposite directions every other row.

**Step 15:** Sew the rows together, nesting the seams and pressing the seams to one side to form the E/A Leaf Block. Make two E/A Leaf Blocks. The Block should measure 3-1/2" square.