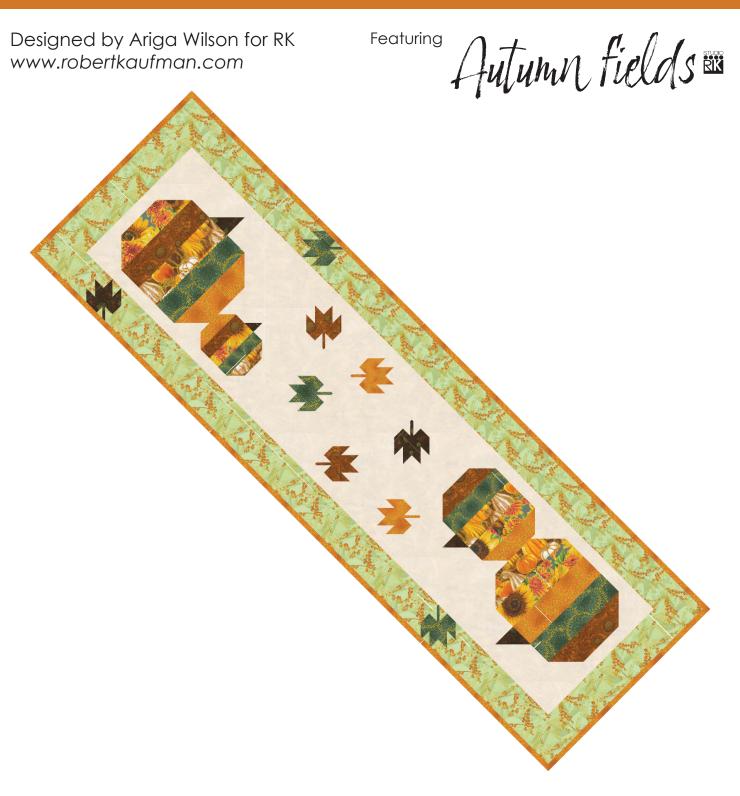

# HARVEST RUNNER

Finished project measures: 58-1/2" x 18-1/2"

Difficulty Rating: Beginner

## Assemble the Table Runner

**Step 17:** Assemble the Center Panel of the table runner as shown, noting the sizes of the Fabric A rectangles and orientation of the block units. Press. The Center Panel should measure 51" x 10-1/2".

**Step 18:** Sew the top and bottom inner borders to the quilt center. Press toward the borders. Sew the side inner borders to the sides of the quilt center. Press toward the borders.

**Step 19:** Sew the side outer borders to the sides of the quilt center. Press toward the borders.

**Step 20:** Assemble the top and bottom outer borders of the table runner as shown, noting the sizes of the Fabric B rectangles and orientation of the block units. Press. Sew to the top and bottom edges of the table runner. Press.

Your table runner top is complete. Baste, quilt, bind and enjoy!

This pattern may be used for personal purposes only and may not be reproduced in any form without the express permission from Robert Kaufman Fabrics. This pattern is not for resale. All patterns, unless otherwise attributed, are © Robert Kaufman Co., Inc. 2005-2023. All rights reserved.