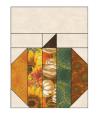

# Assemble the Large Pumpkin Blocks

**Step 3:** Gather a 2-1/2" x 8-1/2" Fabric C, D, E, F and G rectangle, in that order, and sew together along the longest edge. Press.

**Step 5**: Gather a 2-1/2" A/H HST and two 2-1/2" x 4-1/2" Fabric A rectangles. Sew the HST between the A rectangles, as shown. Press. Sew to the top of the Large Pumpkin unit. The Large Pumpkin Block should measure 10-1/2" square.

**Step 6:** Repeat Steps 3-5 to make the second Large Pumpkin, noting that the fabric order this time is F-C-G-D-E.