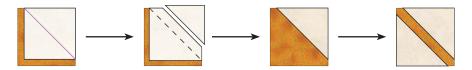

#### Assemble the Leaf Blocks

**Step 13:** Place a 1-1/2" Fabric A square in the upper right corner of a 1-1/2" Fabric E square, right sides together. Note the orientation of the marked diagonal line. Sew on the marked line, then trim away the excess fabric, leaving a 1/4" seam allowance. Press. Repeat on the lower left corner with another 1-1/2" Fabric E square. This is a Leaf Stem unit. Make a total of two E/A Stem Units like this.

**Step 14:** Repeat the process in Step 13 to make:

**Step 13:** Gather: three 1-1/2" Fabric E squares one 1-1/2" Fabric A square four E/A HSTs one E/A Leaf Stem

Arrange the units into three rows of three. Note the fabric placement and block orientation in the Block Assembly Diagram.