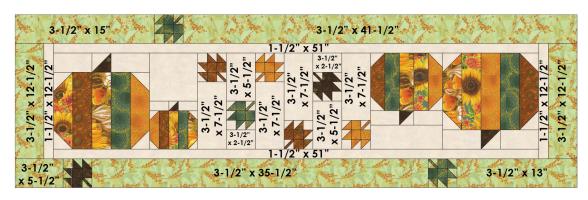

## Assemble the Table Runner

**Step 17:** Assemble the Center Panel of the table runner as shown, noting the sizes of the Fabric A rectangles and orientation of the block units. Press. The Center Panel should measure 51" x 10-1/2".

**Step 18:** Sew the top and bottom inner borders to the quilt center. Press toward the borders. Sew the side inner borders to the sides of the quilt center. Press toward the borders.

**Step 19:** Sew the side outer borders to the sides of the quilt center. Press toward the borders.

**Step 20:** Assemble the top and bottom outer borders of the table runner as shown, noting the sizes of the Fabric B rectangles and orientation of the block units. Press. Sew to the top and bottom edges of the table runner. Press.