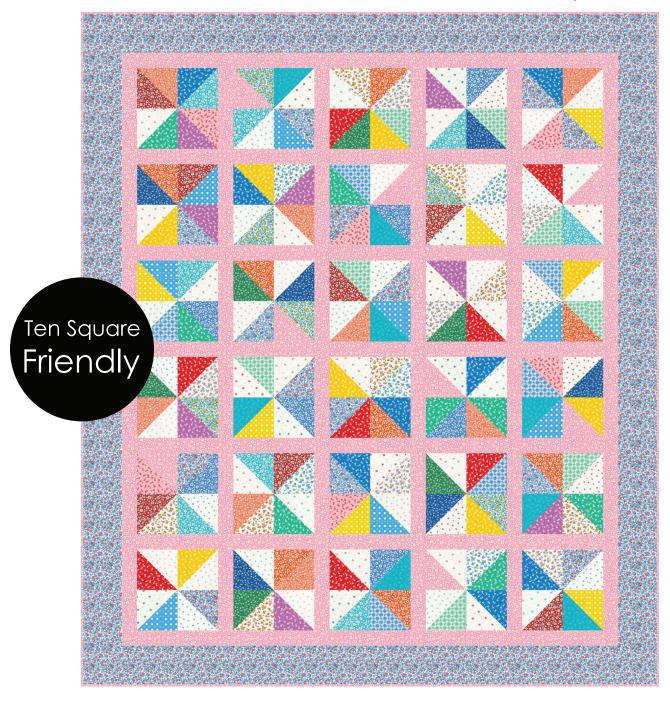

# **GENTLE PETALS**

Designed by Ariga Wilson for RK www.robertkaufman.com

Featuring FLOWERHOUSE

1930's **Basics**A FLOWERHOUSE COLLECTION by Debbie Beaves

Finished quilt measures: 57" x 66-1/2"

Difficulty Rating: Beginner

**Step 2:** Repeat Step 1 to make one-hundred and twenty half-square triangles. Refer to the Quilt Assembly Diagram on page 4 for fabric combinations.

  Refer to the Quilt Assembly Diagram on page 4 for fabric combinations.

**Step 7:** Arrange the blocks in six rows of five blocks as shown in the Quilt Assembly Diagram. Place a  $2" \times 8-1/2"$  sashing strip in between each of the blocks, then sew the rows together. Press towards the sashing strips.