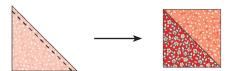

## Make the Half-Square Triangles (HSTs)

Tip: The longest edges of the triangles are a bias edges. Handle the triangles carefully to prevent stretching.

**Step 1:** Select two triangles and lay them RST. Sew along the longest edge of the triangles, then press towards the darker fabric.