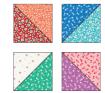

### Assemble the Blocks

**Step 3:** Select four half-square triangles featuring a variety of fabrics. Arrange the half-square triangles in two rows of two as shown.

- **Step 4:** Sew the half-square triangles together to form rows and press the seams in opposite directions.
- **Step 5:** Nest the seams and sew the rows together. Press the seam open or to one side. The block should measure 8-1/2" square.
- **Step 6:** Repeat Steps 3-5 to make thirty blocks.