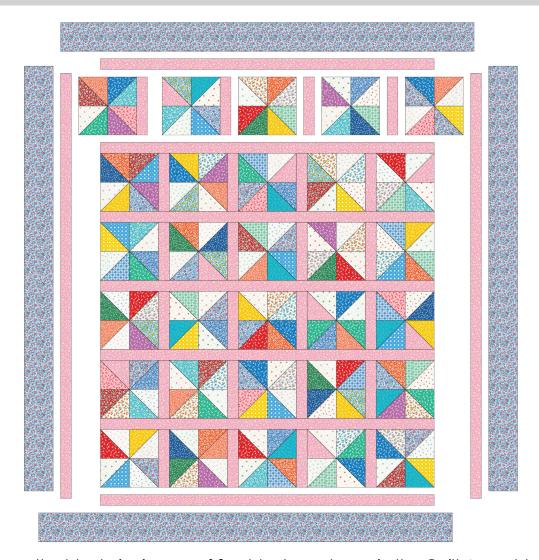

**Step 2:** Repeat Step 1 to make one-hundred and twenty half-square triangles. Refer to the Quilt Assembly Diagram on page 4 for fabric combinations.

  Refer to the Quilt Assembly Diagram on page 4 for fabric combinations.

**Step 7:** Arrange the blocks in six rows of five blocks as shown in the Quilt Assembly Diagram. Place a  $2" \times 8-1/2"$  sashing strip in between each of the blocks, then sew the rows together. Press towards the sashing strips.

**Step 8:** Place a 2" x 46-1/2" sashing strip between the rows and at the top and bottom of the quilt center. Sew the rows and sashing strips together and press the seams towards the sashing strips.

**Step 9:** Sew a 2" x 59" Fabric A border to either side of the quilt center. Press the seams towards the borders.

**Step 10:** Sew a 4-1/2" x 59" Fabric B border to either side of the quilt center. Press the seams towards the borders. Sew a 4-1/2" x 57-1/2" Fabric B border to the top and bottom of the quilt center. Press the seams towards the borders.