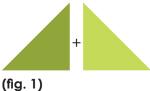

#### Step 1. Assemble the Blocks

Construct the quarter square triangle blocks by pairing fabrics together as instructed below and sewing RST along a short side. Take care to note which fabric should be on the left of the pair.

- fourteen E/G triangles, Fabric E on the left (shown in fig. 1)
- two E/L triangles, Fabric E on the left
- six E/J triangles, Fabric E on the left
- ten H/I triangles, Fabric H on the left
- four H/L triangles, Fabric H on the left
- two H/J triangles, Fabric H on the left
- two H/K triangles, Fabric H on the left
- fourteen D/F triangles, Fabric D on the left
- six D/K triangles, Fabric D on the left
- two D/L triangles, Fabric D on the left