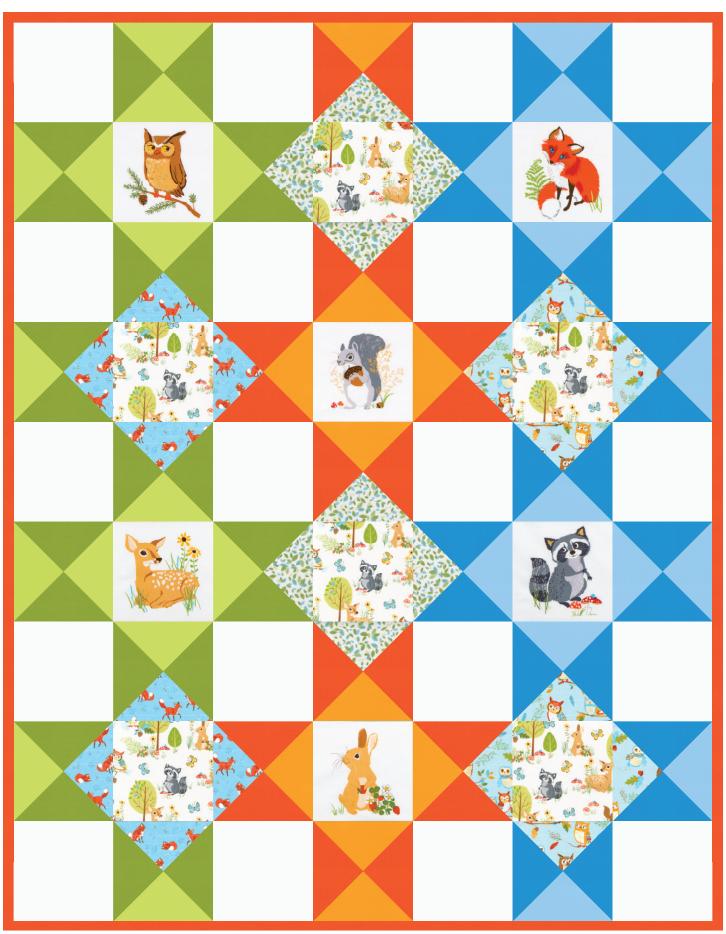

#### Step 2. Assemble the Quilt

Sew blocks together into nine rows of seven blocks each, referencing Quilt Assembly Diagram. Press seams toward the darker fabric.

Nesting seams, sew rows together to assemble quilt top. Press seams open.

Quilt Assembly Diagram
Your quilt top is complete. Baste, quilt, bind and enjoy!