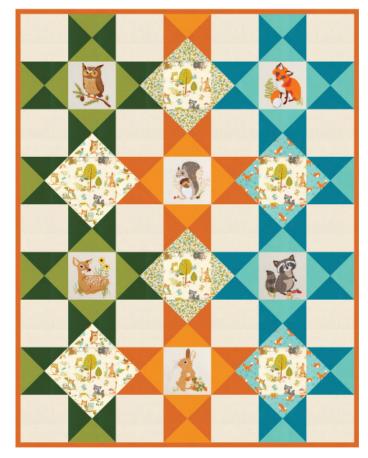

# FROLICKING FELLOWS

Designed by Robert Kaufman

Featuring forest fellows.

Finished quilt measures: 67" x 86" Shown in "WILD". For alternate "NATURE" colorstory see page 6.

Quilt Assembly Diagram
Your quilt top is complete. Baste, quilt, bind and enjoy!