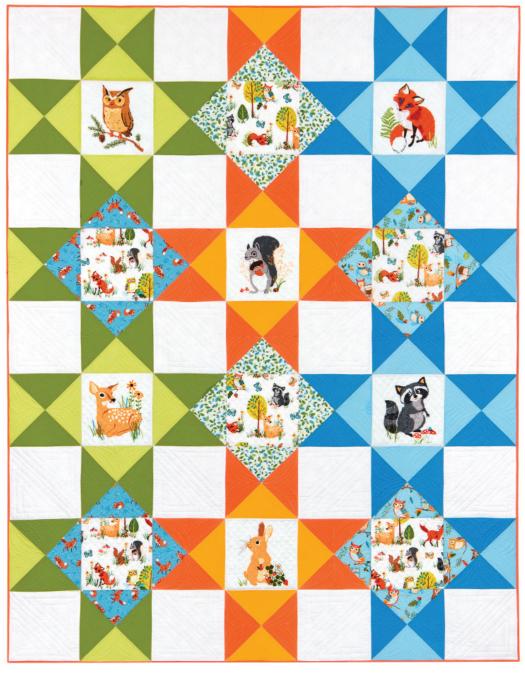

# FROLICKING FELLOWS

Designed by Robert Kaufman

Featuring forest fellows.

Finished quilt measures: 67" x 86" Shown in "WILD". For alternate "NATURE" colorstory see page 6.

Quilt Assembly Diagram
Your quilt top is complete. Baste, quilt, bind and enjoy!