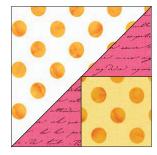

# Assemble the B Blocks

**Step 5**: Sew two Fabric H triangle to two adjacent sides of a Fabric F square. Press toward the triangles. Repeat to make four units like this.

**Step 6:** Sew a Fabric J triangle to a completed Step 1 unit, along the longest edge. Press toward the Fabric J triangle. Repeat to make four units like this.

Step 7: Gather:
four completed Step 6 units
four Fabric D squares
one Fabric B square

Sew together in three rows of three, following the Block Assembly Diagram for fabric placement and orientation. Sew the squares together to form rows. Press the seams toward the Fabric C squares.