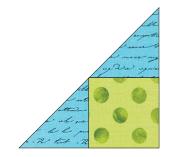

#### From each of Fabrics G and H, cut:

three 2-7/8" x WOF strips. Subcut:

forty 2-7/8" squares. Cut each square in half once along one diagonal.

#### From each of Fabrics I and J, cut:

three 4-7/8" x WOF strips. Subcut:

twenty 4-7/8" squares. Cut each square in half once along one diagonal.