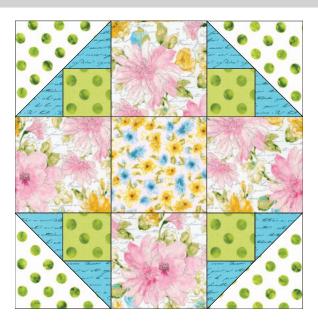

### Assemble the A Blocks

**Step 1:** Sew two Fabric G triangles to two adjacent sides of a Fabric E square. Press toward the triangles. Repeat to make four units like this.

**Step 2:** Sew a Fabric I triangle to a completed Step 1 unit, along the longest edge. Press toward the Fabric I triangle. Repeat to make four units like this.

# **Step 3:** Gather:

four completed Step 2 units four Fabric C squares one Fabric A square Sew together in three rows of three, following the Block Assembly Diagram for fabric placement and orientation. Sew the squares together to form rows. Press the seams toward the Fabric C squares.

**Step 4:** Sew the rows together, nesting the seams. Press the row seams open or to one side.

Repeat Steps 1-4 to make ten 12-1/2" square A Blocks.