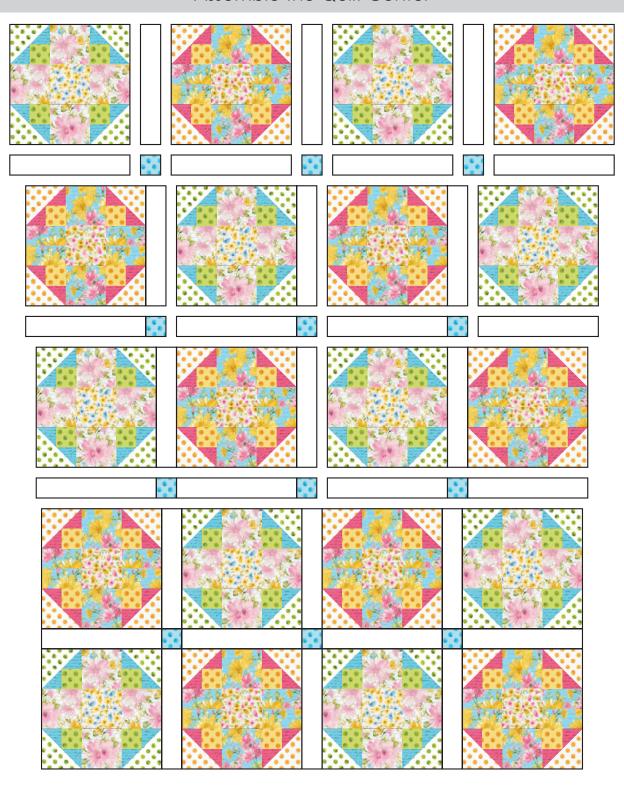

# Assemble the Quilt Center

**Step 9:** Arrange the A and B Blocks together as indicated in the Quilt Assembly Diagram. Sew each row together, using Fabric K sashing strips between each block. Press seams toward the sashing. Repeat to make five block rows.

**Step 10:** Gather three cornerstone squares and four sashing strips. Sew each row together, using cornerstones between each sashing strip. Press seams toward the sashing. Repeat to make four sashing rows.

**Step 11:** Sew the sashing and block rows together, pinning and nesting the seams. Press seams open or towards the sashing.