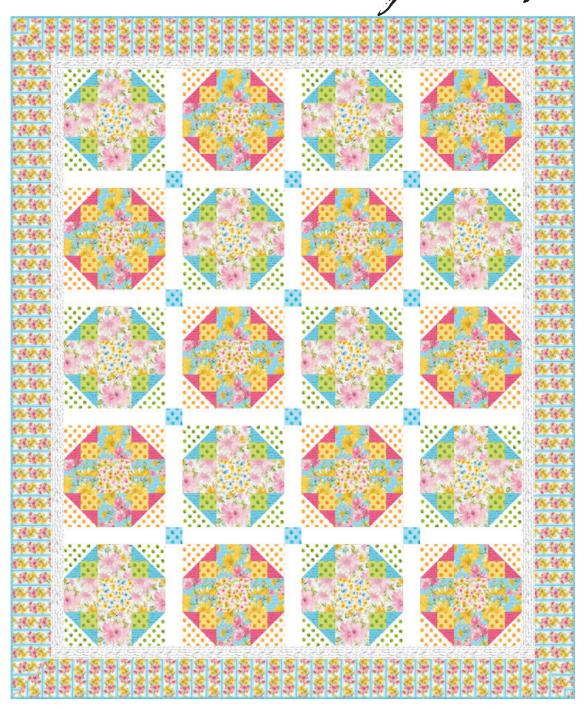

# FLORAL DELIGHTS

Designed by Robert Kaufman Fabrics www.robertkaufman.com

Featuring

Garden Splendor

Finished quilt measures: 68" x 82"

Pattern Level: Enthusiastic Novice

"I am a total beginner and want to learn more!"

# Assemble the Quilt Center

**Step 9:** Arrange the A and B Blocks together as indicated in the Quilt Assembly Diagram. Sew each row together, using Fabric K sashing strips between each block. Press seams toward the sashing. Repeat to make five block rows.