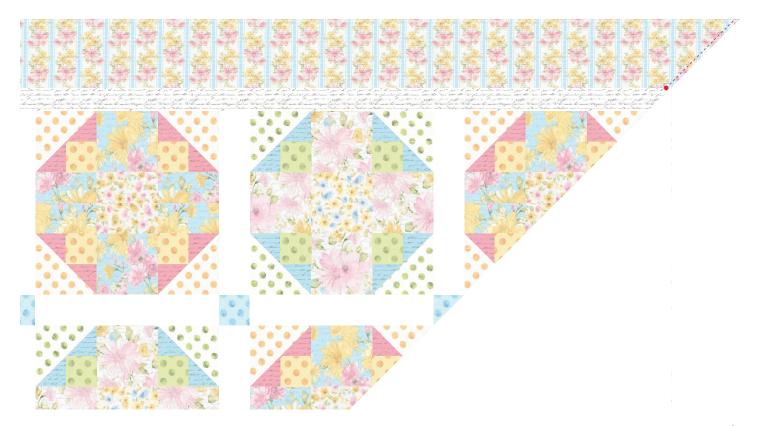

**Step 13:** Center and pin one 84" Fabric N side outer border to the quilt top. Sew the border, starting and stopping 1/4" from each end of the quilt top. Repeat with the remaining side outer border. Repeat with the 70" Fabric N top and bottom borders. Note: borders will extend beyond the quilt's edge.

**Step 14:** Fold the quilt diagonally, right sides together and align two of the borders directly on top of each other.

Use your ruler to draw a line from the corner of the quilt to the edge of the border.

**Step 15:** Trim off excess border along line and sew 1/4" in from the edge. Begin at the point where your border stitching had ended and sew to the edge of the border.

Your quilt top is complete! Baste, quilt, bind and enjoy!