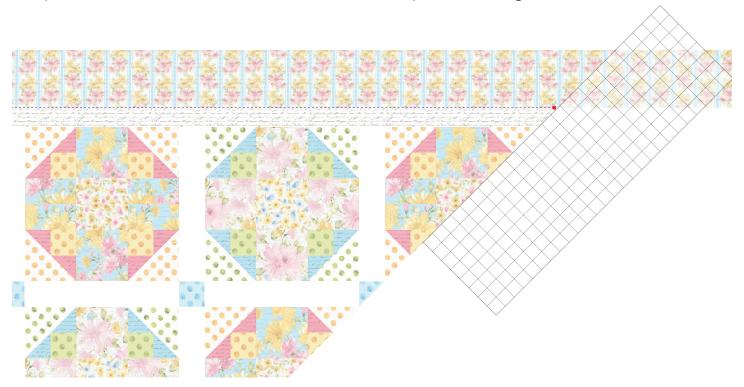

**Step 13:** Center and pin one 84" Fabric N side outer border to the quilt top. Sew the border, starting and stopping 1/4" from each end of the quilt top. Repeat with the remaining side outer border. Repeat with the 70" Fabric N top and bottom borders. Note: borders will extend beyond the quilt's edge.

**Step 14:** Fold the quilt diagonally, right sides together and align two of the borders directly on top of each other.

Use your ruler to draw a line from the corner of the quilt to the edge of the border.

**Step 15:** Trim off excess border along line and sew 1/4" in from the edge. Begin at the point where your border stitching had ended and sew to the edge of the border.

Your quilt top is complete! Baste, quilt, bind and enjoy!