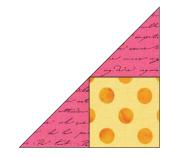

### Assemble the A Blocks

**Step 1:** Sew two Fabric G triangles to two adjacent sides of a Fabric E square. Press toward the triangles. Repeat to make four units like this.

**Step 2:** Sew a Fabric I triangle to a completed Step 1 unit, along the longest edge. Press toward the Fabric I triangle. Repeat to make four units like this.

# **Step 3:** Gather:

four completed Step 2 units four Fabric C squares one Fabric A square Sew together in three rows of three, following the Block Assembly Diagram for fabric placement and orientation. Sew the squares together to form rows. Press the seams toward the Fabric C squares.