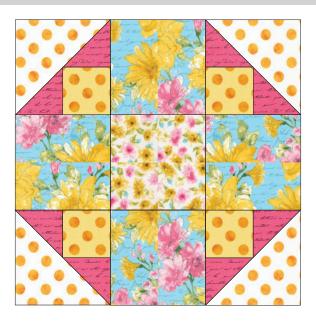

### Assemble the A Blocks

**Step 1:** Sew two Fabric G triangles to two adjacent sides of a Fabric E square. Press toward the triangles. Repeat to make four units like this.

**Step 2:** Sew a Fabric I triangle to a completed Step 1 unit, along the longest edge. Press toward the Fabric I triangle. Repeat to make four units like this.

# **Step 3:** Gather:

four completed Step 2 units four Fabric C squares one Fabric A square Sew together in three rows of three, following the Block Assembly Diagram for fabric placement and orientation. Sew the squares together to form rows. Press the seams toward the Fabric C squares.

**Step 4:** Sew the rows together, nesting the seams. Press the row seams open or to one side.

Repeat Steps 1-4 to make ten 12-1/2" square A Blocks.