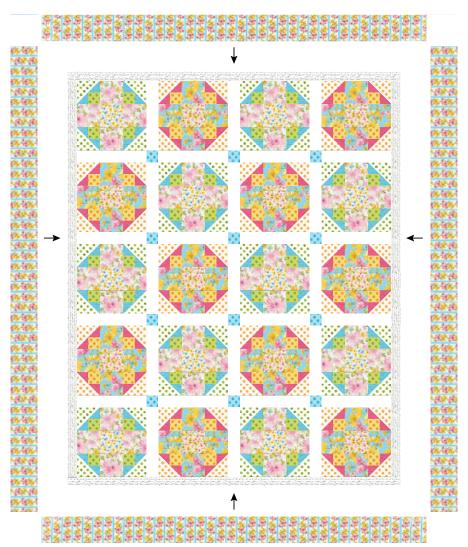

# Assemble the Quilt Center

**Step 9:** Arrange the A and B Blocks together as indicated in the Quilt Assembly Diagram. Sew each row together, using Fabric K sashing strips between each block. Press seams toward the sashing. Repeat to make five block rows.

**Step 10:** Gather three cornerstone squares and four sashing strips. Sew each row together, using cornerstones between each sashing strip. Press seams toward the sashing. Repeat to make four sashing rows.

**Step 11:** Sew the sashing and block rows together, pinning and nesting the seams. Press seams open or towards the sashing.

#### Add the Borders

**Step 12:** Sew the 68-1/2" Fabric M side inner borders to the sides of the quilt center. Press toward the borders. Sew the 57-1/2" Fabric M top and bottom inner borders to the quilt center. Press toward the borders.

**Step 13:** Center and pin one 84" Fabric N side outer border to the quilt top. Sew the border, starting and stopping 1/4" from each end of the quilt top. Repeat with the remaining side outer border. Repeat with the 70" Fabric N top and bottom borders. Note: borders will extend beyond the quilt's edge.