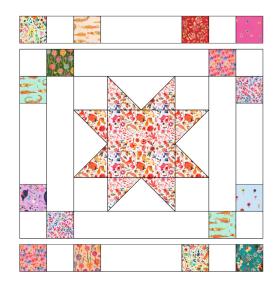

Sew the strips to the left and right edges of the unit.

**Step 9:** Sew a charm square to both short ends of a 5" x 14" Fabric A rectangle. Press towards the charm squares.

Sew a 5" Fabric A square to both ends of the strip. Press towards the charm squares.

Sew a charm square to both ends of the strip. Press towards the charm squares. Make two strips.

Sew the strips to the top and bottom edges of the unit.

**Step 10:** Sew a charm square to two opposite sides of a 5" Fabric A square. Press towards the charm squares.

Sew a 5" Fabric A square to each end of the strip. Press towards the charm squares.

Sew a charm square to each end of the strip. Press towards the charm squares.

Sew a 5" Fabric A square to each end of the strip. Press towards the charm squares. Make two strips.