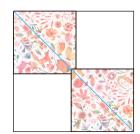

# Assemble the Flying Geese

**Step 1:** Pin two 6-1/2" Fabric B squares in opposing corners of a 12-1/2" Fabric A square, RST. The squares will overlap slightly in the center of the large square. Using a ruler, draw a diagonal line through the squares.

**Step 2:** Sew scant 1/4" seam on each side of the diagonal line. Set the seam by pressing it flat. Cut along the diagonal line, creating two identical units.

**Step 3:** Press the fabric toward smaller triangles. Repeat with the second unit.