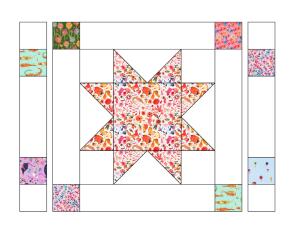

## Assemble the Quilt

Note: Refer to the cover image for fabric placement.

**Step 6:** Sew a 5" x 23" Fabric A rectangle to opposite sides of the Center Star. Press towards the rectangles.

**Step 7:** Sew a charm square to both short ends of a 5" x 23" Fabric A rectangle. Press towards the charm squares. Make two strips.

Sew the strips to the top and bottom of the unit.

**Step 8:** Sew a charm square to both short ends of a 5" x 14" Fabric A rectangle. Press towards the charm squares.

Sew a 5" Fabric A square to both ends of the strip. Press towards the charm squares. Make two strips.

Sew the strips to the left and right edges of the unit.

**Step 9:** Sew a charm square to both short ends of a 5" x 14" Fabric A rectangle. Press towards the charm squares.

Sew a 5" Fabric A square to both ends of the strip. Press towards the charm squares.