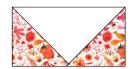

## Assemble the Center Star

**Step 6:** Gather the four flying geese, four 6-1/8" Fabric A squares, and one 11-3/4" Fabric B square. Arrange the units in three rows of three to form the star. Sew the rows together and press the seams towards the squares. Nest the seams and sew the rows together.