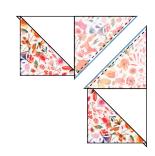

# Assemble the Flying Geese

**Step 1:** Pin two 6-1/2" Fabric B squares in opposing corners of a 12-1/2" Fabric A square, RST. The squares will overlap slightly in the center of the large square. Using a ruler, draw a diagonal line through the squares.

**Step 2:** Sew scant 1/4" seam on each side of the diagonal line. Set the seam by pressing it flat. Cut along the diagonal line, creating two identical units.

**Step 3:** Press the fabric toward smaller triangles. Repeat with the second unit.

**Step 4:** Place one 6-1/2" Fabric B square at the corner of a sewn block unit. Draw a diagonal line in pencil. Sew a scant 1/4" seam on each side of the diagonal line. Set seam (press). Cut along the diagonal line, creating two identical units.

**Step 5:** Press the seam toward the smaller triangle. Trim off small dog ears left by the seam allowance. Trim to 11-3/4" x 6-1/8" if necessary. Make four flying geese units.