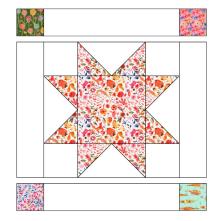

# FLORA & FUN

Designed by Elise Lea for RK www.robertkaufman.com

Featuring

Finished quilt measures: 63" x 63"

Difficulty Rating: Beginner

## Assemble the Quilt

Note: Refer to the cover image for fabric placement.

**Step 6:** Sew a 5" x 23" Fabric A rectangle to opposite sides of the Center Star. Press towards the rectangles.

**Step 7:** Sew a charm square to both short ends of a 5" x 23" Fabric A rectangle. Press towards the charm squares. Make two strips.