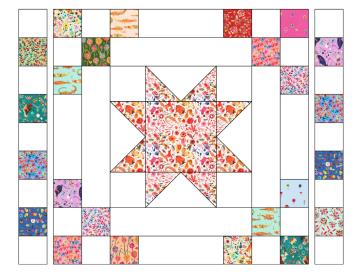

Sew a 5" Fabric A square to each end of the strip. Press towards the charm squares.

Sew a charm square to each end of the strip. Press towards the charm squares.

Sew a 5" Fabric A square to each end of the strip. Press towards the charm squares. Make two strips.

Sew the strips to the left and right edges of the unit.

**Step 11:** Sew six charm squares and five 5" Fabric A squares together to form a row. Press towards the charm squares. Make two strips.

Sew the strips to the top and bottom edges of the unit.

**Step 12:** Sew the side inner borders to the sides of the quilt center. Press toward the borders. Sew the top and bottom inner borders to the quilt center. Press toward the borders.

**Step 13:** Sew the side outer borders to the sides of the quilt center. Press toward the borders. Sew the top and bottom outer borders to the quilt center. Press toward the borders.