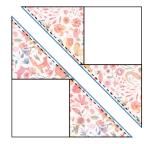

# Assemble the Flying Geese

**Step 1:** Pin two 6-1/2" Fabric B squares in opposing corners of a 12-1/2" Fabric A square, RST. The squares will overlap slightly in the center of the large square. Using a ruler, draw a diagonal line through the squares.

**Step 2:** Sew scant 1/4" seam on each side of the diagonal line. Set the seam by pressing it flat. Cut along the diagonal line, creating two identical units.

**Step 3:** Press the fabric toward smaller triangles. Repeat with the second unit.