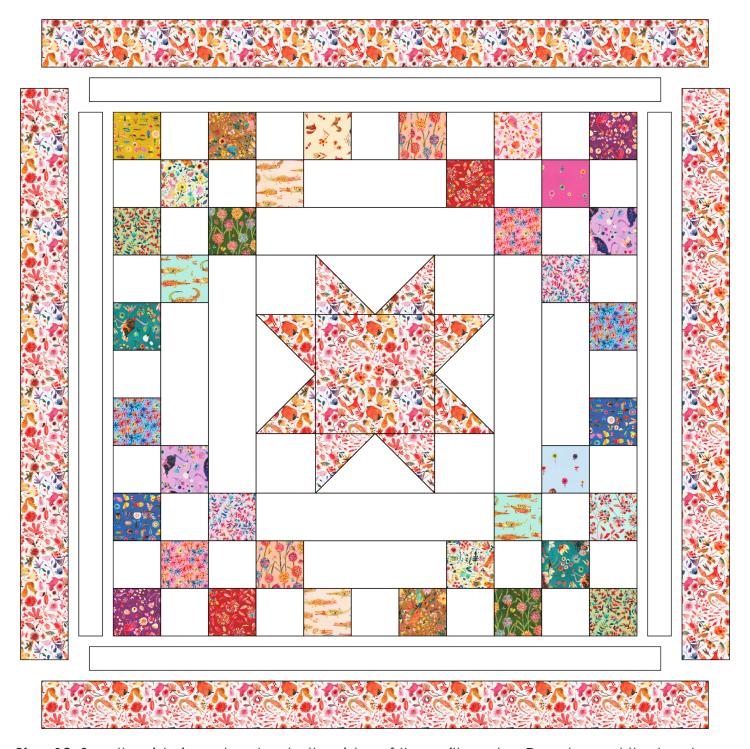

## Assemble the Quilt

Note: Refer to the cover image for fabric placement.

**Step 6:** Sew a 5" x 23" Fabric A rectangle to opposite sides of the Center Star. Press towards the rectangles.

**Step 7:** Sew a charm square to both short ends of a 5" x 23" Fabric A rectangle. Press towards the charm squares. Make two strips.

**Step 12:** Sew the side inner borders to the sides of the quilt center. Press toward the borders. Sew the top and bottom inner borders to the quilt center. Press toward the borders.

**Step 13:** Sew the side outer borders to the sides of the quilt center. Press toward the borders. Sew the top and bottom outer borders to the quilt center. Press toward the borders.