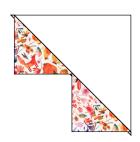

**Step 4:** Place one 6-1/2" Fabric B square at the corner of a sewn block unit. Draw a diagonal line in pencil. Sew a scant 1/4" seam on each side of the diagonal line. Set seam (press). Cut along the diagonal line, creating two identical units.

**Step 5:** Press the seam toward the smaller triangle. Trim off small dog ears left by the seam allowance. Trim to 11-3/4" x 6-1/8" if necessary. Make four flying geese units.