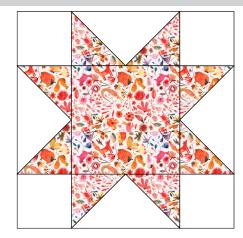

# FLORA & FUN

Designed by Elise Lea for RK www.robertkaufman.com

Featuring

Finished quilt measures: 63" x 63"

Difficulty Rating: Beginner

## Assemble the Quilt

Note: Refer to the cover image for fabric placement.

**Step 6:** Sew a 5" x 23" Fabric A rectangle to opposite sides of the Center Star. Press towards the rectangles.

**Step 7:** Sew a charm square to both short ends of a 5" x 23" Fabric A rectangle. Press towards the charm squares. Make two strips.