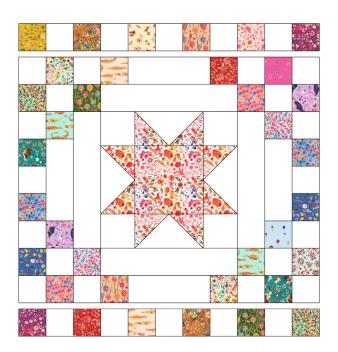

# FLORA & FUN

Designed by Elise Lea for RK www.robertkaufman.com

Featuring

Finished quilt measures: 63" x 63"

Difficulty Rating: Beginner

## Assemble the Quilt

Note: Refer to the cover image for fabric placement.

**Step 6:** Sew a 5" x 23" Fabric A rectangle to opposite sides of the Center Star. Press towards the rectangles.

**Step 7:** Sew a charm square to both short ends of a 5" x 23" Fabric A rectangle. Press towards the charm squares. Make two strips.