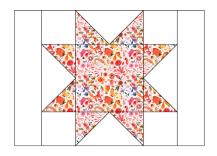

## Assemble the Quilt

Note: Refer to the cover image for fabric placement.

**Step 6:** Sew a 5" x 23" Fabric A rectangle to opposite sides of the Center Star. Press towards the rectangles.

**Step 7:** Sew a charm square to both short ends of a 5" x 23" Fabric A rectangle. Press towards the charm squares. Make two strips.

**Step 12:** Sew the side inner borders to the sides of the quilt center. Press toward the borders. Sew the top and bottom inner borders to the quilt center. Press toward the borders.

**Step 13:** Sew the side outer borders to the sides of the quilt center. Press toward the borders. Sew the top and bottom outer borders to the quilt center. Press toward the borders.