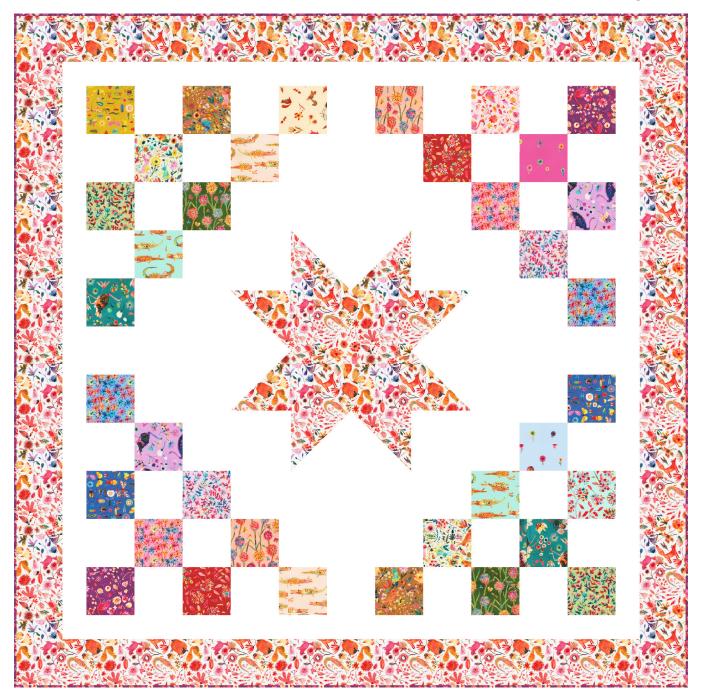

# FLORA & FUN

Designed by Elise Lea for RK www.robertkaufman.com

Featuring

Finished quilt measures: 63" x 63"

Difficulty Rating: Beginner

## Assemble the Quilt

Note: Refer to the cover image for fabric placement.

**Step 6:** Sew a 5" x 23" Fabric A rectangle to opposite sides of the Center Star. Press towards the rectangles.

**Step 7:** Sew a charm square to both short ends of a 5" x 23" Fabric A rectangle. Press towards the charm squares. Make two strips.

Sew the strips to the top and bottom of the unit.

**Step 8:** Sew a charm square to both short ends of a 5" x 14" Fabric A rectangle. Press towards the charm squares.

Sew a 5" Fabric A square to both ends of the strip. Press towards the charm squares. Make two strips.

Sew the strips to the left and right edges of the unit.

**Step 9:** Sew a charm square to both short ends of a 5" x 14" Fabric A rectangle. Press towards the charm squares.

Sew a 5" Fabric A square to both ends of the strip. Press towards the charm squares.

Sew a charm square to both ends of the strip. Press towards the charm squares. Make two strips.

Sew the strips to the top and bottom edges of the unit.

**Step 10:** Sew a charm square to two opposite sides of a 5" Fabric A square. Press towards the charm squares.

Sew a 5" Fabric A square to each end of the strip. Press towards the charm squares.

Sew a charm square to each end of the strip. Press towards the charm squares.

Sew a 5" Fabric A square to each end of the strip. Press towards the charm squares. Make two strips.

Sew the strips to the left and right edges of the unit.

**Step 11:** Sew six charm squares and five 5" Fabric A squares together to form a row. Press towards the charm squares. Make two strips.

Sew the strips to the top and bottom edges of the unit.

**Step 12:** Sew the side inner borders to the sides of the quilt center. Press toward the borders. Sew the top and bottom inner borders to the quilt center. Press toward the borders.

**Step 13:** Sew the side outer borders to the sides of the quilt center. Press toward the borders. Sew the top and bottom outer borders to the quilt center. Press toward the borders.