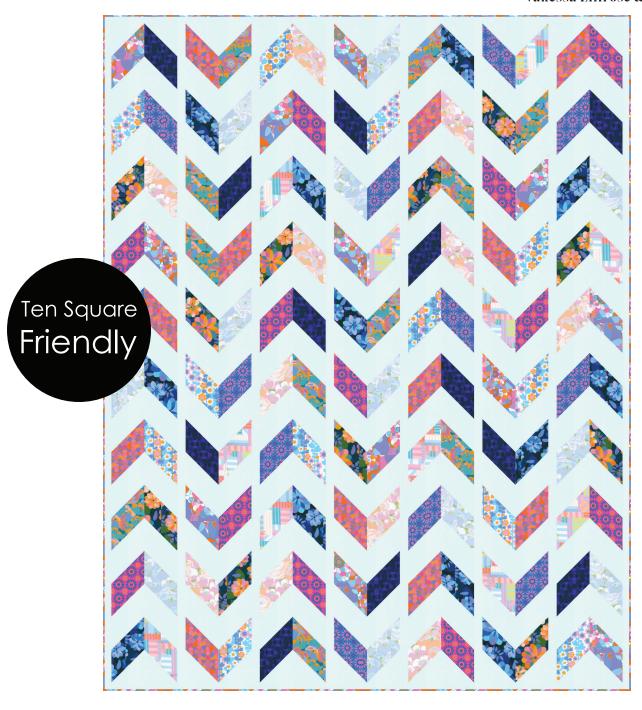

# FLOATING GEESE

Designed by Ariga Wilson for RK www.robertkaufman.com

Featuring Wishwell Florista

Finished quilt measures: 64" x 82"

Difficulty Rating: Beginner

### Assemble the Quilt

**Step 5:** Sew the completed units together in pairs. Use the Quilt Assembly Diagram as a reference for specific pairs, or choose random pairings of your choosing.

**Step 6:** Arrange the blocks into four columns of ten blocks that point "up" and three columns of ten blocks that point "down". Note the fabric placement and block orientation in the Quilt Assembly Diagram, or choose a block placement of your choice.

**Step 7:** Sew the blocks together to form columns. Press the seams to one side.

**Step 8:** Sew the columns together to form the quilt center, placing a 1-1/2" x 72-1/2" Fabric L strip between each column and at the left and right edges of the quilt center. Press toward the sashing strips.

**Step 9:** Sew a 1-1/2" x 55-1/2" Fabric L strip to the top and bottom edges of the quilt center. Press toward the strips.

Your quilt top is complete. Baste, quilt, bind and enjoy!

This pattern may be used for personal purposes only and may not be reproduced in any form without the express permission from Robert Kaufman Fabrics. This pattern is not for resale. All patterns, unless otherwise attributed, are © Robert Kaufman Co., Inc. 2005-2022. All rights reserved.