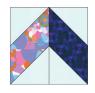

#### From the Binding Fabric, cut:

seven 2-1/2" x WOF strips.

Step 1: Mark a diagonal line on the wrong side of each Fabric A square.

**Step 2:** Place a Fabric A square right sides together with a 4-1/2" x 8-1/2" rectangle (being sure the print on the Fabric C piece is right side up), aligning the top and side edges, noting the orientation of the marked line on the Fabric A square. Sew on the marked line. Trim away the excess, leaving a 1/4" seam allowance. Press toward the triangle.

**Step 3:** Repeat Step 2, this time placing the square on the bottom end of the rectangle, while still noting the orientation of the marked line on the square. Sew on the marked line. Trim away the excess, leaving a 1/4" seam allowance. Press toward the triangle.

Repeat to make a total of seventy units in the same orientation, from a variety of prints.

**Step 4:** Repeat Steps 2-3, this time orienting the marked line as shown.

Repeat to make a total of seventy units in the same orientation, from a variety of prints.