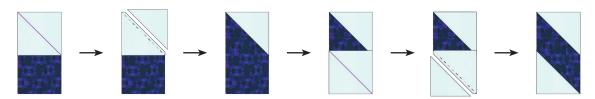

Repeat to make a total of seventy units in the same orientation, from a variety of prints.

**Step 4:** Repeat Steps 2-3, this time orienting the marked line as shown.

Repeat to make a total of seventy units in the same orientation, from a variety of prints.

### Assemble the Quilt

**Step 5:** Sew the completed units together in pairs. Use the Quilt Assembly Diagram as a reference for specific pairs, or choose random pairings of your choosing.

**Step 6:** Arrange the blocks into four columns of ten blocks that point "up" and three columns of ten blocks that point "down". Note the fabric placement and block orientation in the Quilt Assembly Diagram, or choose a block placement of your choice.