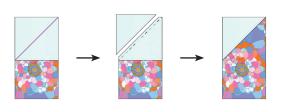

#### From the Binding Fabric, cut:

seven 2-1/2" x WOF strips.

Step 1: Mark a diagonal line on the wrong side of each Fabric A square.

**Step 2:** Place a Fabric A square right sides together with a 4-1/2" x 8-1/2" rectangle (being sure the print on the Fabric C piece is right side up), aligning the top and side edges, noting the orientation of the marked line on the Fabric A square. Sew on the marked line. Trim away the excess, leaving a 1/4" seam allowance. Press toward the triangle.

**Step 3:** Repeat Step 2, this time placing the square on the bottom end of the rectangle, while still noting the orientation of the marked line on the square. Sew on the marked line. Trim away the excess, leaving a 1/4" seam allowance. Press toward the triangle.