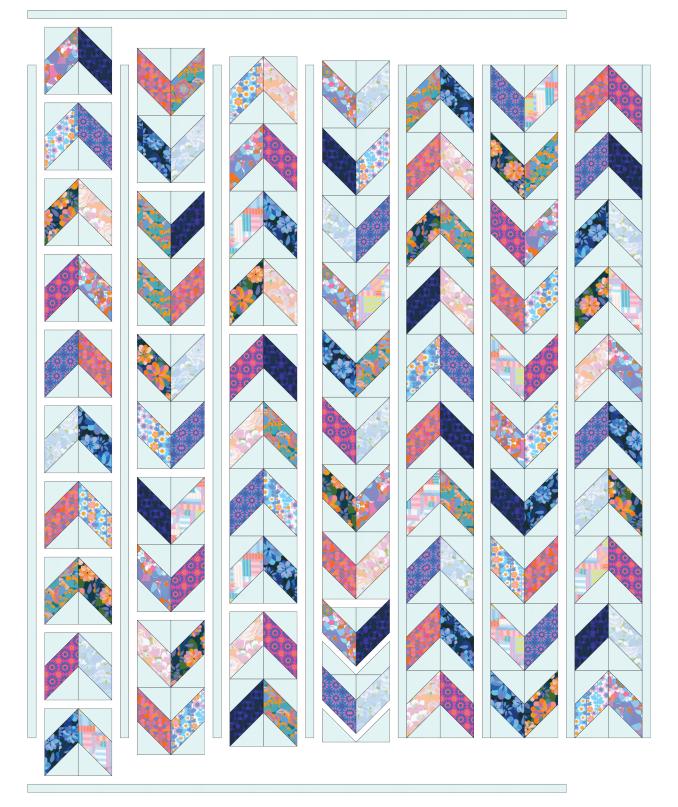

### Assemble the Quilt

**Step 5:** Sew the completed units together in pairs. Use the Quilt Assembly Diagram as a reference for specific pairs, or choose random pairings of your choosing.

**Step 6:** Arrange the blocks into four columns of ten blocks that point "up" and three columns of ten blocks that point "down". Note the fabric placement and block orientation in the Quilt Assembly Diagram, or choose a block placement of your choice.

**Step 7:** Sew the blocks together to form columns. Press the seams to one side.

**Step 8:** Sew the columns together to form the quilt center, placing a 1-1/2" x 72-1/2" Fabric L strip between each column and at the left and right edges of the quilt center. Press toward the sashing strips.

**Step 9:** Sew a 1-1/2" x 55-1/2" Fabric L strip to the top and bottom edges of the quilt center. Press toward the strips.

Your quilt top is complete. Baste, quilt, bind and enjoy!

This pattern may be used for personal purposes only and may not be reproduced in any form without the express permission from Robert Kaufman Fabrics. This pattern is not for resale. All patterns, unless otherwise attributed, are © Robert Kaufman Co., Inc. 2005-2022. All rights reserved.