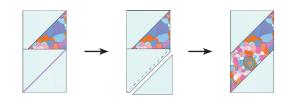

**Step 3:** Repeat Step 2, this time placing the square on the bottom end of the rectangle, while still noting the orientation of the marked line on the square. Sew on the marked line. Trim away the excess, leaving a 1/4" seam allowance. Press toward the triangle.

Repeat to make a total of seventy units in the same orientation, from a variety of prints.

**Step 4:** Repeat Steps 2-3, this time orienting the marked line as shown.

Repeat to make a total of seventy units in the same orientation, from a variety of prints.