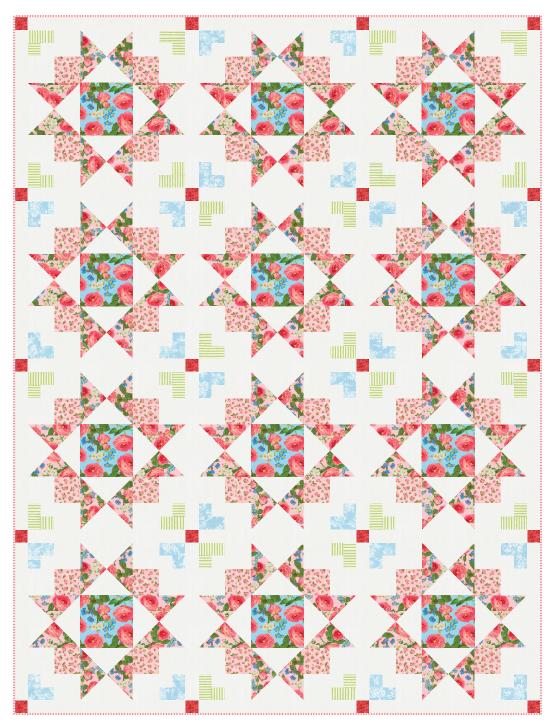

## Assemble the Half-Square Triangles

**Step 1:** Pair a 4" Fabric A square with a 4" Fabric C square, RST. Mark a diagonal line on the wrong side of one square. Sew 1/4" away from both sides of the marked line. Cut on the marked line, creating two half-square triangles (HSTs). Press toward the darker fabric. Trim to 3-1/2" square. Repeat to make one hundred ninety-two A/C HSTs.