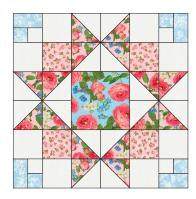

## Assemble the Blocks

**Step 7:** Gather: four Fabric E Block Corners four HST blocks one Fabric B square

Arrange in three rows of three as shown, following the fabric placement and block orientation shown in the Block Assembly Diagram.

Sew the rows together, nesting the seams and pressing the seams to one side to form the block.

Repeat to make six 18-1/2" Blocks with Fabric E corners.

**Step 8:** Repeat Step 7 to make six 18-1/2" Blocks with Fabric F corners.

## Assemble the Quilt

Step 9: Arrange the Blocks together as indicated in the Quilt Assembly Diagram. Sew each row together, using sashing strips between each block and at the beginning and end of each row. Press seams toward the sashing. Repeat to make four block rows.