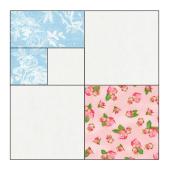

## Assemble the Blocks

**Step 7:** Gather: four Fabric E Block Corners four HST blocks one Fabric B square

Arrange in three rows of three as shown, following the fabric placement and block orientation shown in the Block Assembly Diagram.

Sew the rows together, nesting the seams and pressing the seams to one side to form the block.

Repeat to make six 18-1/2" Blocks with Fabric E corners.

**Step 8:** Repeat Step 7 to make six 18-1/2" Blocks with Fabric F corners.