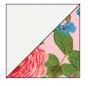

#### Assemble the Block Corners

**Step 3:** Gather:

one 2" Fabric A square

one 2" Fabric E square

one 2" x 3-1/2" Fabric E rectangle

Sew the squares together, pressing the seam toward the darker fabric. With the Fabric E square on the left, sew the Fabric E rectangle to the top of the unit. Press.

Repeat to make twenty-four units with Fabric E.

**Step 4:** Repeat Step 3 to make twenty-four from Fabric F.

**Step 5:** Gather:

one Fabric D square two Fabric A squares

Repeat to make twenty-four Block Corner units.