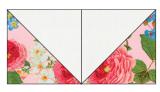

Repeat to make twenty-four units with Fabric E.

**Step 4:** Repeat Step 3 to make twenty-four from Fabric F.

**Step 5:** Gather:

one Fabric D square two Fabric A squares

Repeat to make twenty-four Block Corner units.

**Step 6:** Repeat Step 5 to make twenty-four Block Corner units from Fabric F.