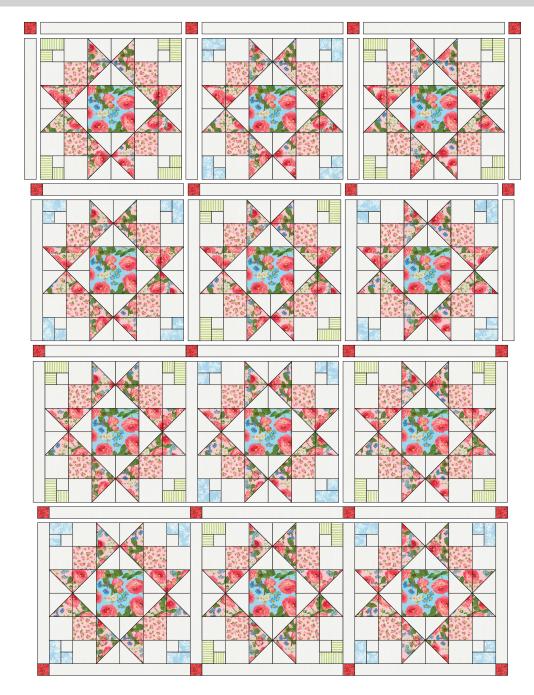

## Assemble the Quilt

Step 9: Arrange the Blocks together as indicated in the Quilt Assembly Diagram. Sew each row together, using sashing strips between each block and at the beginning and end of each row. Press seams toward the sashing. Repeat to make four block rows.

Step 10: Gather four cornerstone squares and three sashing strips. Sew each row together, using cornerstones between each sashing strip and at the beginning and end of each row. Press seams toward the sashing. Repeat to make five sashing rows.

**Step 11:** Sew the sashing and block rows together, pinning and nesting the seams. Press seams open or to the sashing.

Your quilt top is complete. Baste, quilt, bind and enjoy!

This pattern may be used for personal purposes only and may not be reproduced in any form without the express permission from Robert Kaufman Fabrics. This pattern is not for resale. All patterns, unless otherwise attributed, are © Robert Kaufman Co., Inc. 2005-2019. All rights reserved.