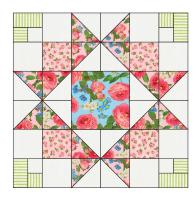

## Assemble the Blocks

**Step 7:** Gather: four Fabric E Block Corners four HST blocks one Fabric B square

Arrange in three rows of three as shown, following the fabric placement and block orientation shown in the Block Assembly Diagram.

Sew the rows together, nesting the seams and pressing the seams to one side to form the block.

Repeat to make six 18-1/2" Blocks with Fabric E corners.

**Step 8:** Repeat Step 7 to make six 18-1/2" Blocks with Fabric F corners.