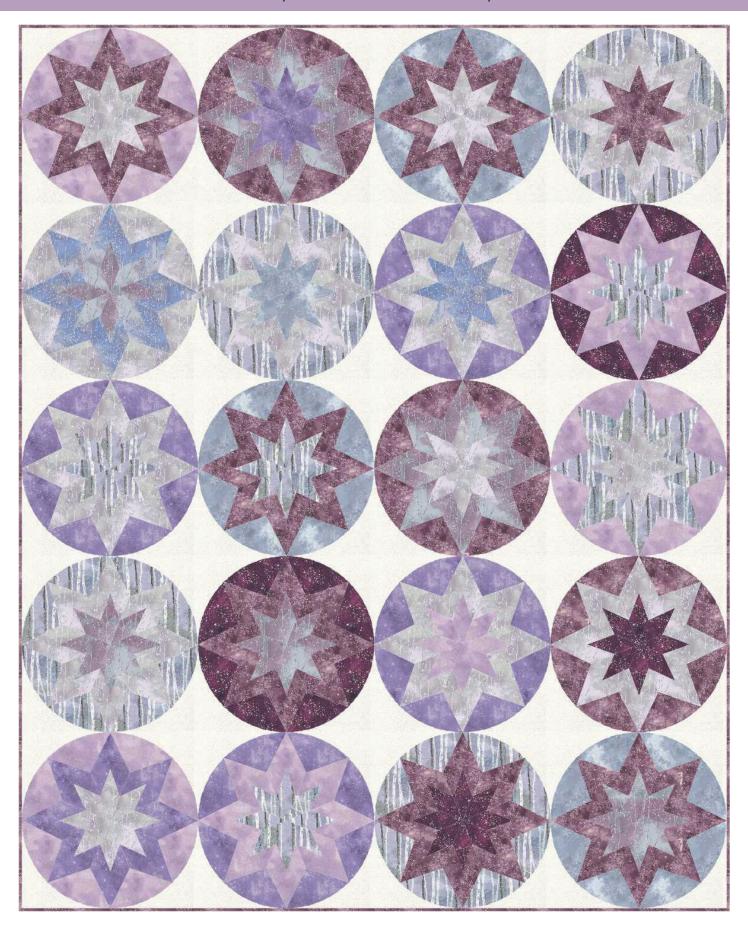

# Featuring SUGAR PLUM

McKenna Ryan

Finished quilt measures: 66" x 82-1/2"

Quilt shown in "TEAL" colorstory. For alternate "PLUM" colorstory see pages 7-8.

Pattern Level: Experienced Intermediate

"I know the ropes and would like to test my skills!"

#### Assemble the Quilt

Arrange the blocks in five rows of four blocks each, following the Quilt Assembly Diagram. Rearrange the blocks as needed for a pleasing balance of color and value.

Sew the blocks into rows. Press the block seams to the left in odd numbered rows and to the right in even numbered rows. Sew the rows together, pressing row seams open.