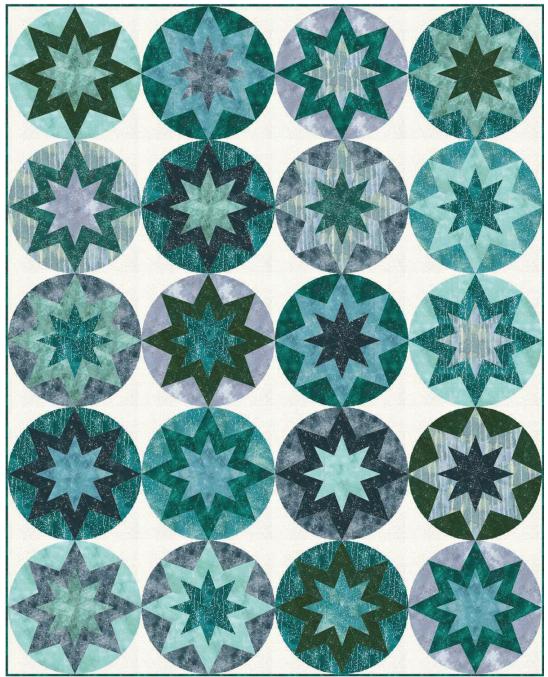

# Featuring SUGAR PLUM

McKenna Ryan

Finished quilt measures: 66" x 82-1/2"

Quilt shown in "TEAL" colorstory. For alternate "PLUM" colorstory see pages 7-8.

Pattern Level: Experienced Intermediate

"I know the ropes and would like to test my skills!"

#### Assemble the Quilt

Arrange the blocks in five rows of four blocks each, following the Quilt Assembly Diagram. Rearrange the blocks as needed for a pleasing balance of color and value.

Sew the blocks into rows. Press the block seams to the left in odd numbered rows and to the right in even numbered rows. Sew the rows together, pressing row seams open.