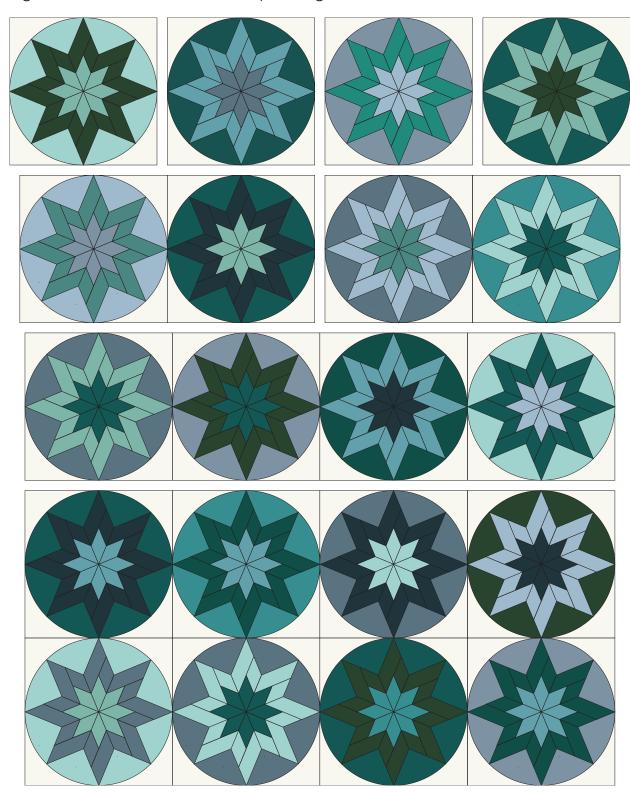

#### Assemble the Quilt

Arrange the blocks in five rows of four blocks each, following the Quilt Assembly Diagram. Rearrange the blocks as needed for a pleasing balance of color and value.

Sew the blocks into rows. Press the block seams to the left in odd numbered rows and to the right in even numbered rows. Sew the rows together, pressing row seams open.