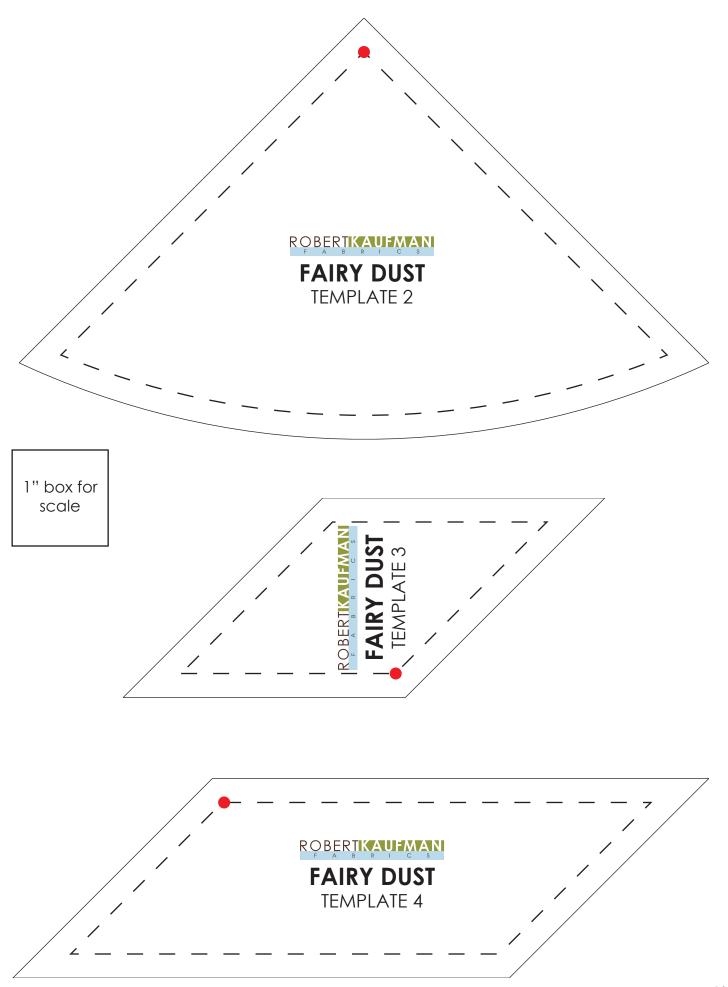

#### From Fabrics B-M (or for the Plum color story, Fabrics B-J), cut:

- one hundred sixty Template 2 pieces (cut 20 sets of eight matching pieces)
- one hundred sixty Template 4 pieces (cut 20 sets of eight matching pieces) for the diamond border
- one hundred sixty Template 3 pieces (in identical fabric sets as the Template 4 pieces) for the diamond border
- one hundred sixty Template 3 piecees (cut 20 sets of eight matching pieces) for the inner diamonds

#### Assemble the Block

Start and stop all seams at the marked dots you transferred from the templates during the cutting process.

Sew an inner diamond to a border diamond (both cut from Template 3. Press toward the border.

Sew a Template 4 border strip to this unit. Press toward the border.

Repeat to make eight pieced diamonds for the block.

Sew eight pieced diamonds together: first in four pairs, then in two groups of four, then sew two sets of four together. Press seams open.