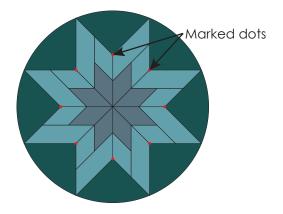

Press seams open. These are very short seams, but pressing will aid in the piecing that is to come.

Pin the Template 1 units (that are sewn together) to the block. Marked dot on the Template 1 pieces will match and be pinned at the point of the diamond as shown on the diagram. Match and pin the creases to the remaining diamond points. Place additional pins between the creases and the marked dots. Sew around the entire circle in one seam, with the pieced block on the bottom and the Template 1 pieces on top.

Press curved seams toward the Template 1 pieces, clipping the seam allowance if necessary.