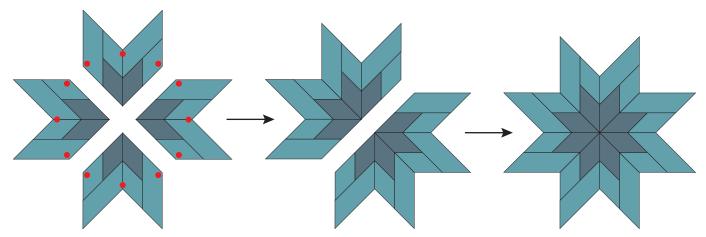

Sew a Template 4 border strip to this unit. Press toward the border.

Repeat to make eight pieced diamonds for the block.

Sew eight pieced diamonds together: first in four pairs, then in two groups of four, then sew two sets of four together. Press seams open.

Paying close attention to the marked dots, sew a Template 2 piece between each set of pieced diamonds. Press toward the diamond.

Fold a Template 1 piece in half and finger press a crease at the inner curve. Sew the four Template 1 pieces together, right sides and short ends together.

Press seams open. These are very short seams, but pressing will aid in the piecing that is to come.

Pin the Template 1 units (that are sewn together) to the block. Marked dot on the Template 1 pieces will match and be pinned at the point of the diamond as shown on the diagram. Match and pin the creases to the remaining diamond points. Place additional pins between the creases and the marked dots. Sew around the entire circle in one seam, with the pieced block on the bottom and the Template 1 pieces on top.