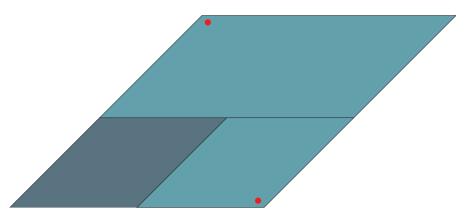

#### Assemble the Block

Start and stop all seams at the marked dots you transferred from the templates during the cutting process.

Sew an inner diamond to a border diamond (both cut from Template 3. Press toward the border.

Sew a Template 4 border strip to this unit. Press toward the border.

Repeat to make eight pieced diamonds for the block.

Sew eight pieced diamonds together: first in four pairs, then in two groups of four, then sew two sets of four together. Press seams open.