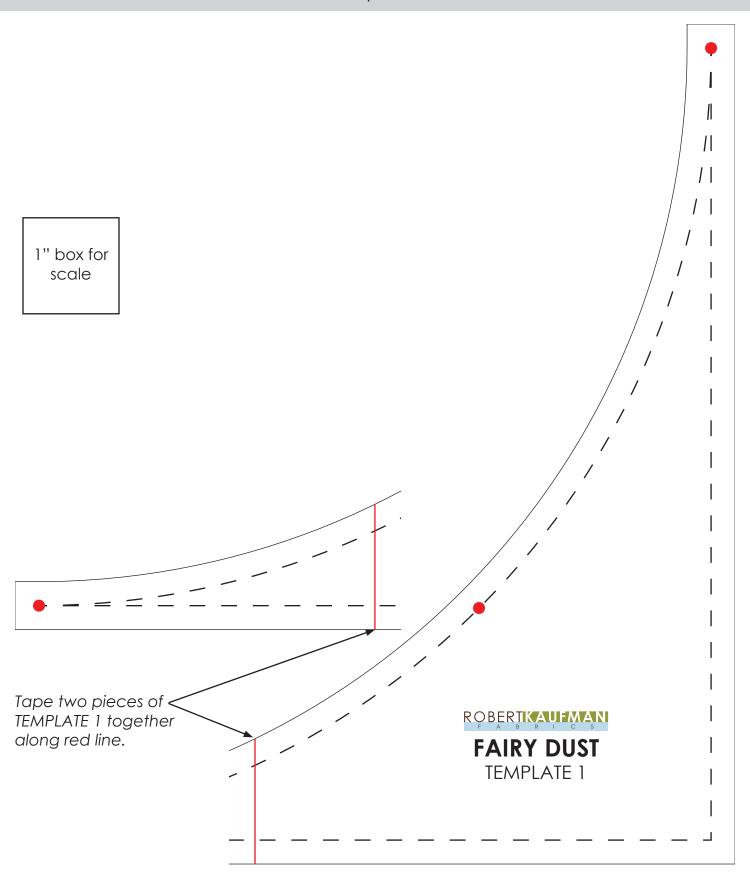

#### From Fabric A, cut:

eighty Template 1 pieces

Note: For the following cutting instructions, cut each shape in sets of eight from matching fabric. Example of a set: Cut eight of Template 2 from Fabric A for eight of the one hundred sixty pieces needed. More pieces will be cut from larger yardage amounts. Do not worry about cutting equal amounts from each fabric.

Paying close attention to the marked dots, sew a Template 2 piece between each set of pieced diamonds. Press toward the diamond.

Fold a Template 1 piece in half and finger press a crease at the inner curve. Sew the four Template 1 pieces together, right sides and short ends together.

Press seams open. These are very short seams, but pressing will aid in the piecing that is to come.

Pin the Template 1 units (that are sewn together) to the block. Marked dot on the Template 1 pieces will match and be pinned at the point of the diamond as shown on the diagram. Match and pin the creases to the remaining diamond points. Place additional pins between the creases and the marked dots. Sew around the entire circle in one seam, with the pieced block on the bottom and the Template 1 pieces on top.