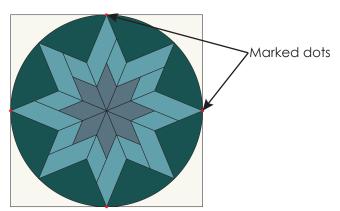

To aid the piecing process, transfer and mark the dots from each of the templates onto the wrong side of the fabric pieces.

#### Assemble the Block

Start and stop all seams at the marked dots you transferred from the templates during the cutting process.

Sew an inner diamond to a border diamond (both cut from Template 3. Press toward the border.

Press seams open. These are very short seams, but pressing will aid in the piecing that is to come.

Pin the Template 1 units (that are sewn together) to the block. Marked dot on the Template 1 pieces will match and be pinned at the point of the diamond as shown on the diagram. Match and pin the creases to the remaining diamond points. Place additional pins between the creases and the marked dots. Sew around the entire circle in one seam, with the pieced block on the bottom and the Template 1 pieces on top.