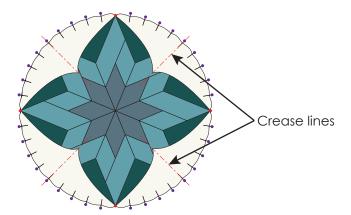

Paying close attention to the marked dots, sew a Template 2 piece between each set of pieced diamonds. Press toward the diamond.

Fold a Template 1 piece in half and finger press a crease at the inner curve. Sew the four Template 1 pieces together, right sides and short ends together.

Press seams open. These are very short seams, but pressing will aid in the piecing that is to come.

Pin the Template 1 units (that are sewn together) to the block. Marked dot on the Template 1 pieces will match and be pinned at the point of the diamond as shown on the diagram. Match and pin the creases to the remaining diamond points. Place additional pins between the creases and the marked dots. Sew around the entire circle in one seam, with the pieced block on the bottom and the Template 1 pieces on top.

Press curved seams toward the Template 1 pieces, clipping the seam allowance if necessary.