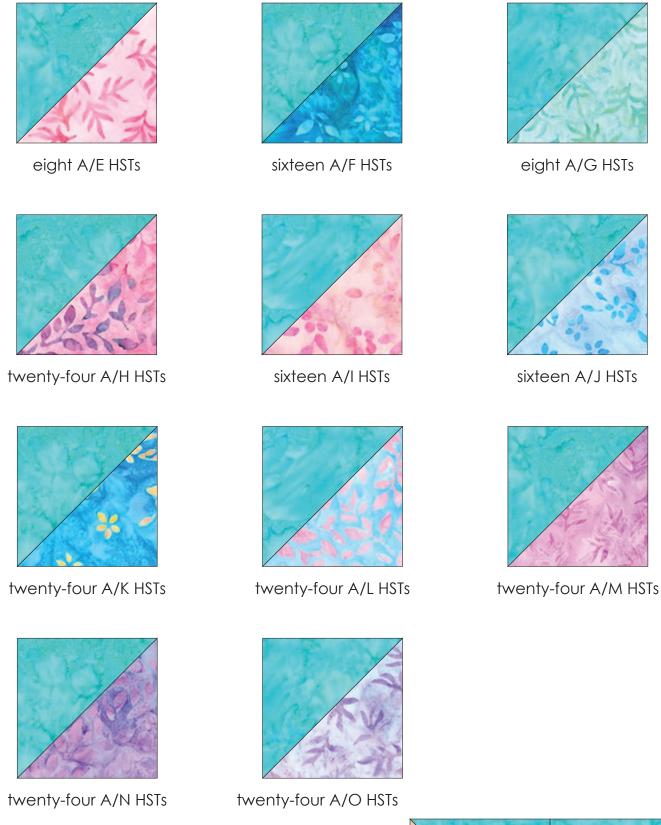

## Assemble the Half-Square Triangles (HSTs)

**Step 1:** Pair a 4" Fabric A square with a Fabric Q square, RST. Mark a diagonal line on the wrong side of one square. Sew 1/4" away from both sides of the marked line. Cut on the marked line, creating two half-square triangles (HSTs). Press toward the darker fabric. Trim to 3-1/2" square. Repeat to make:

eight A/Q HSTs

eight A/C HSTs

sixteen A/D HSTs

**Step 2:** Sew each HST to an HST of the same color, forming a pair. Press. Repeat with all HSTs to make sixty pairs.

**Step 3:** Arrange the HST pairs, 6-1/2" colorful squares and background squares and rectangles to form the quilt top. Arrange in columns, as shown, noting the orientation of the HST pairs and the fabric placement. Also not the location of the Fabric A squares and rectangles.