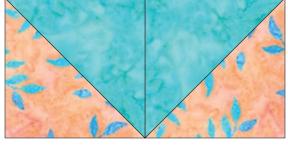

eight A/Q HSTs

eight A/C HSTs

sixteen A/D HSTs

**Step 2:** Sew each HST to an HST of the same color, forming a pair. Press. Repeat with all HSTs to make sixty pairs.

**Step 3:** Arrange the HST pairs, 6-1/2" colorful squares and background squares and rectangles to form the quilt top. Arrange in columns, as shown, noting the orientation of the HST pairs and the fabric placement. Also not the location of the Fabric A squares and rectangles.

**Step 4:** Sew the units together to form columns. Press the seams away from the HST pairs or open (when HST pairs are sewn to each other).

**Step 5:** Sew the columns together. Press.

Your quilt top is complete. Baste, quilt, bind and enjoy!