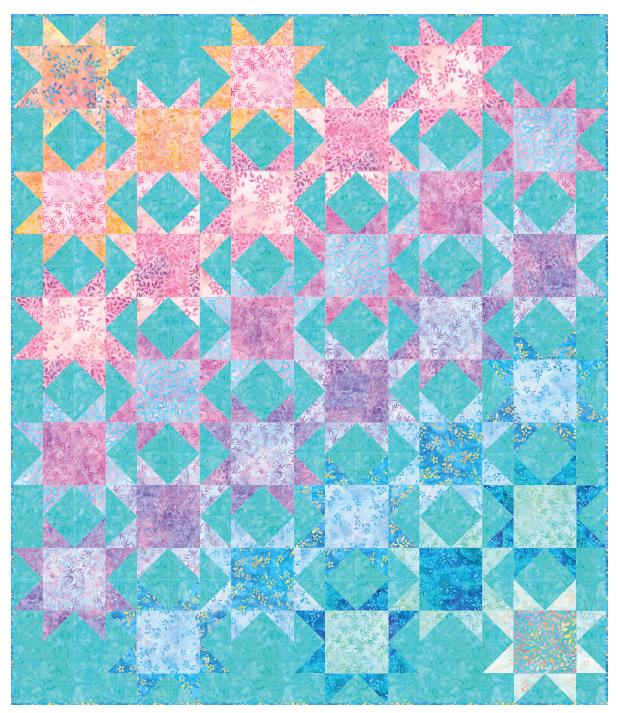

eight A/Q HSTs

eight A/C HSTs

sixteen A/D HSTs

**Step 2:** Sew each HST to an HST of the same color, forming a pair. Press. Repeat with all HSTs to make sixty pairs.

**Step 3:** Arrange the HST pairs, 6-1/2" colorful squares and background squares and rectangles to form the quilt top. Arrange in columns, as shown, noting the orientation of the HST pairs and the fabric placement. Also not the location of the Fabric A squares and rectangles.

**Step 4:** Sew the units together to form columns. Press the seams away from the HST pairs or open (when HST pairs are sewn to each other).

**Step 5:** Sew the columns together. Press.

Your quilt top is complete. Baste, quilt, bind and enjoy!