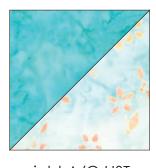

## Assemble the Half-Square Triangles (HSTs)

**Step 1:** Pair a 4" Fabric A square with a Fabric Q square, RST. Mark a diagonal line on the wrong side of one square. Sew 1/4" away from both sides of the marked line. Cut on the marked line, creating two half-square triangles (HSTs). Press toward the darker fabric. Trim to 3-1/2" square. Repeat to make:

eight A/Q HSTs

eight A/C HSTs

sixteen A/D HSTs

**Step 2:** Sew each HST to an HST of the same color, forming a pair. Press. Repeat with all HSTs to make sixty pairs.

**Step 3:** Arrange the HST pairs, 6-1/2" colorful squares and background squares and rectangles to form the quilt top. Arrange in columns, as shown, noting the orientation of the HST pairs and the fabric placement. Also not the location of the Fabric A squares and rectangles.