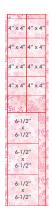

#### From Fabric A, cut:

one 6-1/2" x WOF strip. Subcut:
six 6-1/2" squares
twelve 4" x WOF strips. Subcut:
one hundred twenty 4" squares
three 3-1/2" x WOF strips. Subcut:
twelve 3-1/2" squares
eight 3-1/2" x 6-1/2" rectangles
two 3-1/2" x 9-1/2" rectangles

#### From Fabric B, cut:

one 6-1/2" x WOF strip. Subcut: one 6-1/2" square

#### From Fabric C, cut:

one 4" x WOF strip. Subcut: four 4" squares for the HSTs

#### From Fabric D, cut:

one 6-1/2" x WOF strip. Subcut:

one 6-1/2" square

From the remainder of the strip, cut:

eight 4" squares for the HSTs

#### From Fabric E, cut:

one 6-1/2" x WOF strip. Subcut:

two 6-1/2" squares

From the remainder of the strip, subcut:

four 4" squares for the HSTs

#### From Fabric F, cut:

one 6-1/2" x WOF strip. Subcut:

one 6-1/2" square

From the remainder of the strip, cut:

eight 4" squares for the HSTs

#### From Fabric G, cut:

one 6-1/2" x WOF strip. Subcut:

two 6-1/2" squares

From the remainder of the strip, subcut:

four 4" squares for the HSTs

#### From Fabric H, cut:

one 6-1/2" x WOF strip. Subcut:

two 6-1/2" squares

From the remainder of the strip, subcut:

seven 4" squares for the HSTs

one 4" x WOF strip. Subcut:

five 4" squares