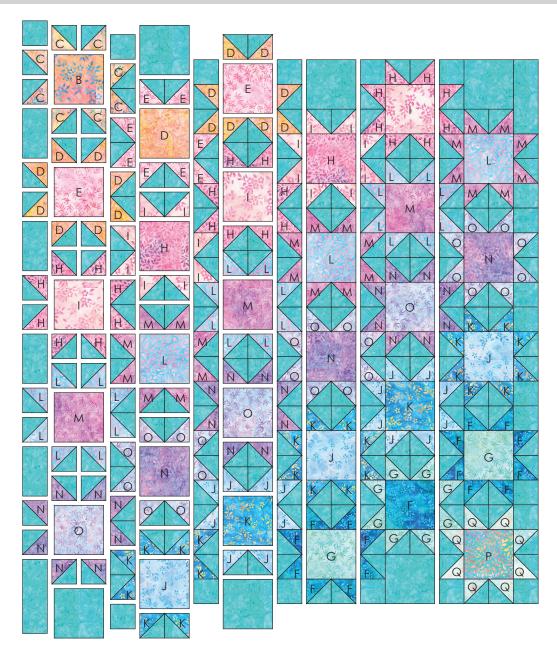

eight A/Q HSTs

eight A/C HSTs

sixteen A/D HSTs

**Step 2:** Sew each HST to an HST of the same color, forming a pair. Press. Repeat with all HSTs to make sixty pairs.

**Step 3:** Arrange the HST pairs, 6-1/2" colorful squares and background squares and rectangles to form the quilt top. Arrange in columns, as shown, noting the orientation of the HST pairs and the fabric placement. Also not the location of the Fabric A squares and rectangles.

**Step 4:** Sew the units together to form columns. Press the seams away from the HST pairs or open (when HST pairs are sewn to each other).

**Step 5:** Sew the columns together. Press.

Your quilt top is complete. Baste, quilt, bind and enjoy!