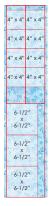

#### From Fabric I, cut:

one 8" x WOF strip. Subcut:

one 8" x 19-1/2" rectangle. Subcut this into:

three 6-1/2" squares

From the remainder of the 8" strip, subcut:

two 4" x WOF strips. Sucbut a total of:

eight 4" squares for the HSTs

#### From Fabric J. cut:

one 8" x WOF strip. Subcut:

one 8" x 19-1/2" rectangle. Subcut this into:

three 6-1/2" squares

From the remainder of the 8" strip, subcut:

two 4" x WOF strips. Sucbut a total of:

eight 4" squares for the HSTs

#### From Fabric K, cut:

one 6-1/2" x WOF strip. Subcut:
two 6-1/2" squares
From the remainder of the strip, subcut:
seven 4" squares for the HSTs
one 4" x WOF strip. Subcut:
five 4" squares

## From each of Fabrics L-O, cut: one 6-1/2" x WOF strip. Subcut:

three 6-1/2" squares one 4" x WOF strip. Subcut: twelve 4

#### From Fabric P, cut:

one 6-1/2" x WOF strip. Subcut: one 6-1/2" square

#### From Fabric Q, cut:

one 4" x WOF strip. Subcut: four 4" square for the HSTs