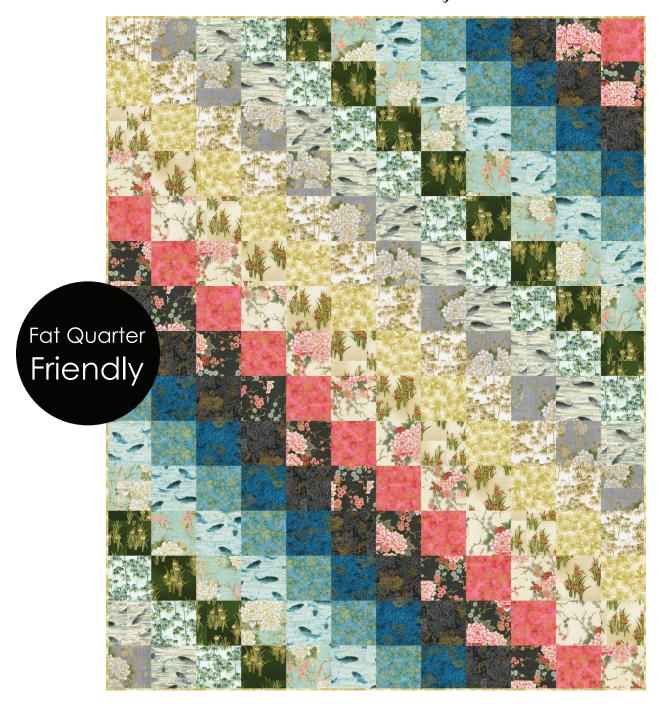

# FADING FAT QUARTERS

Designed by Elise Lea for RK www.robertkaufman.com

Featuring Juperial Collection RK

Finished quilt measures: 54" x 67-1/2"

Difficulty Rating: Beginner

#### Assemble the Quilt

**Step 1:** Arrange the units into fifteen rows of twelve squares. Note the fabric placement and block orientation in the Quilt Assembly Diagram.

Step 2: Sew the blocks together to form rows. Press the rows to the left in the odd numbered rows and to the right in the even numbered rows.

**Step 3:** Sew the rows together to form the quilt center. Press the row seams open.

Your quilt top is complete! Baste, quilt, bind and enjoy!

This pattern may be used for personal purposes only and may not be reproduced in any form without the express permission from Robert Kaufman Fabrics. This pattern is not for resale. All patterns, unless otherwise attributed, are © Robert Kaufman Co., Inc. 2005-2021. All rights reserved.