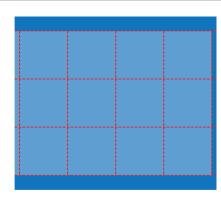

#### Assemble the Quilt

**Step 1:** Arrange the units into fifteen rows of twelve squares. Note the fabric placement and block orientation in the Quilt Assembly Diagram.

Step 2: Sew the blocks together to form rows. Press the rows to the left in the odd numbered rows and to the right in the even numbered rows.

**Step 3:** Sew the rows together to form the quilt center. Press the row seams open.

Your quilt top is complete! Baste, quilt, bind and enjoy!

This pattern may be used for personal purposes only and may not be reproduced in any form without the express permission from Robert Kaufman Fabrics. This pattern is not for resale. All patterns, unless otherwise attributed, are © Robert Kaufman Co., Inc. 2005-2021. All rights reserved.