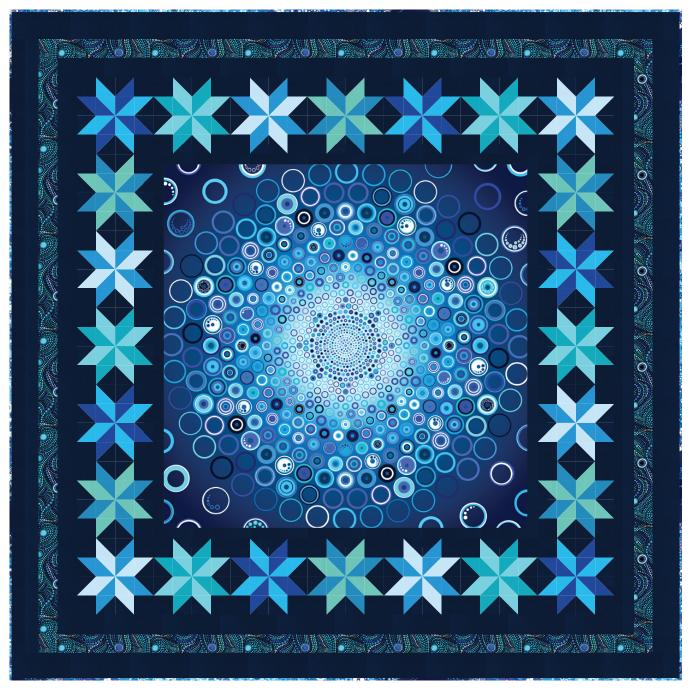

# **EXPANSIVE SKIES**

## Designed by Elise Lea for RK www.robertkaufman.com

Featuring Effervescence

Finished quilt measures: 70" x 70" Quilt shown in "WATER" colorstory. For alternate colorstories see pages 7-12.

Difficulty Rating: Intermediate

For questions about this pattern, please email Patterns@RobertKaufman.com.

В

R

1

C

S

Color Fabric Name/SKU Yardage Color Fabric Name/SKU Yardage AAQD-18161-246 1-1/8 yard G K001-864 1/4 yard А WATER (one full PARIS BLUE panel) В K001-1178 2-3/8 yards Н K001-266 1/4 yard INDIGO BREEZE С 1/4 yard K001-848 K001-1061 1/4 yard **BLUEPRINT** CANDY GREEN 1/4 yard K001-494 D K001-1282 J 1/4 yard PEACOCK MALIBU K001-440 1/4 yard Κ AAQD-18160-246 1/2 yard Е **BREAKERS** WATER Binding AAQD-18159-246 F 1/4 yard K001-1011 5/8 yard **BAHAMA BLUE** WATER You will also need: Copyright 2018, Robert Kaufman For individual use only - Not for resale 4-3/8 yards for backing