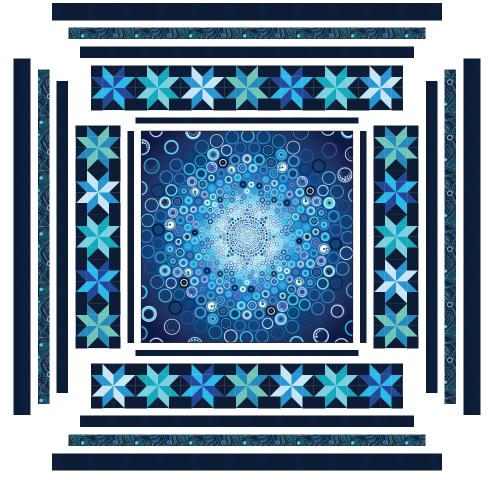

# Assemble the Quilt

**Step 4:** Sew the side Border 1 pieces to the sides of the quilt center. Press toward the borders. Sew the top and bottom Border 1 pieces to the quilt center. Press toward the borders.

**Step 5:** Gather five blocks to form the left column of the pieced border. Refer to the Quilt Assembly Diagram for specific fabric placement, or arrange a mix of blocks in your own color placement. Sew together to form a column. Press. Sew to the left edge of the quilt center. Repeat to sew a pieced border to the right edge of the quilt center.

**Step 6:** Gather seven blocks to form the top row of the pieced border. Refer to the Quilt Assembly Diagram for specific fabric placement, or arrange a mix of blocks in your own color placement. Sew together to form a row. Press. Sew to the top edge of the quilt center. Repeat to sew a pieced to the bottom edge of the quilt center.

**Step 7:** Sew the side Border 2 pieces to the sides of the quilt center. Press toward the borders. Sew the top and bottom Border 2 pieces to the quilt center. Press toward the borders.

**Step 8:** Sew the side Border 3 pieces to the sides of the quilt center. Press toward the borders. Sew the top and bottom Border 3 pieces to the quilt center. Press toward the borders.

**Step 9:** Sew the side Border 4 pieces to the sides of the quilt center. Press toward the borders. Sew the top and bottom Border 4 pieces to the quilt center. Press toward the borders.

Your quilt top is complete. Baste, quilt, bind and enjoy!