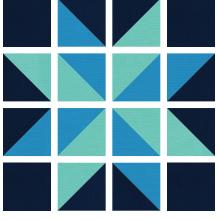

# Assemble the Blocks

**Step 1:** Pair a Fabric B square with a Fabric C square, RST. Mark a diagonal line on the wrong side of one square. Sew 1/4" away from both sides of the marked line. Cut on the marked line, creating two half-square triangles (HSTs). Press toward the darker fabric. Trim to 2-1/2" square. Repeat to make twenty-four B/C HSTs.

**Step 3:** Gather four B/C HSTs four B/D HSTs four C/D HSTs four 2-1/2" Fabric B squares

Arrange together in four rows of four to form the block, following the fabric placement and HST orientation in the Block Assembly Diagram. Sew the squares together to form rows, pressing the rows in opposite directions every other row. Sew the rows together and press. The resulting block should measure 8-1/2" square. Repeat to make:

six blocks with Fabrics C/D

six blocks with Fabrics E/F

six blocks with Fabrics G/H

six blocks with Fabrics I/J