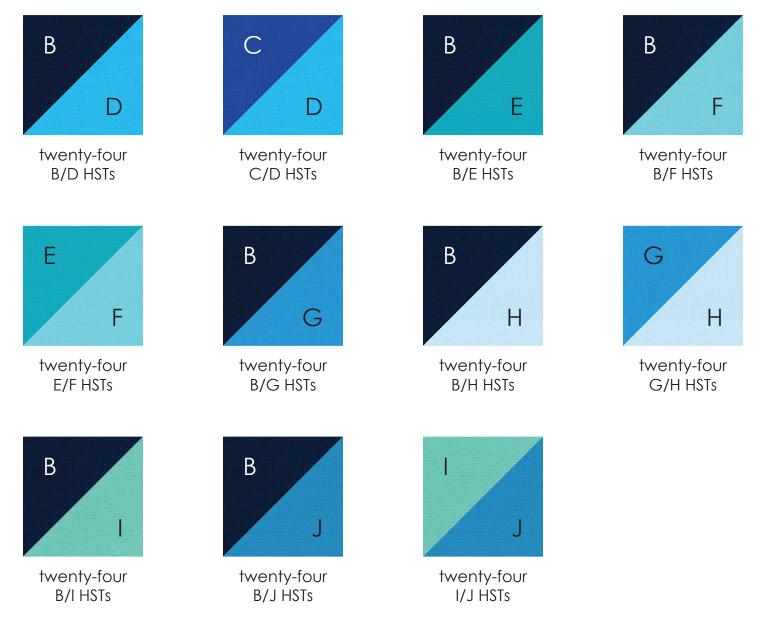

#### From each of Fabrics C-J, cut:

two 3" x WOF strips. Subcut: twenty-four 3" squares for the HSTs

# Assemble the Blocks

**Step 1:** Pair a Fabric B square with a Fabric C square, RST. Mark a diagonal line on the wrong side of one square. Sew 1/4" away from both sides of the marked line. Cut on the marked line, creating two half-square triangles (HSTs). Press toward the darker fabric. Trim to 2-1/2" square. Repeat to make twenty-four B/C HSTs.

**Step 3:** Gather four B/C HSTs four B/D HSTs four C/D HSTs four 2-1/2" Fabric B squares

Arrange together in four rows of four to form the block, following the fabric placement and HST orientation in the Block Assembly Diagram. Sew the squares together to form rows, pressing the rows in opposite directions every other row. Sew the rows together and press. The resulting block should measure 8-1/2" square. Repeat to make:

six blocks with Fabrics C/D

six blocks with Fabrics E/F

six blocks with Fabrics G/H

six blocks with Fabrics I/J