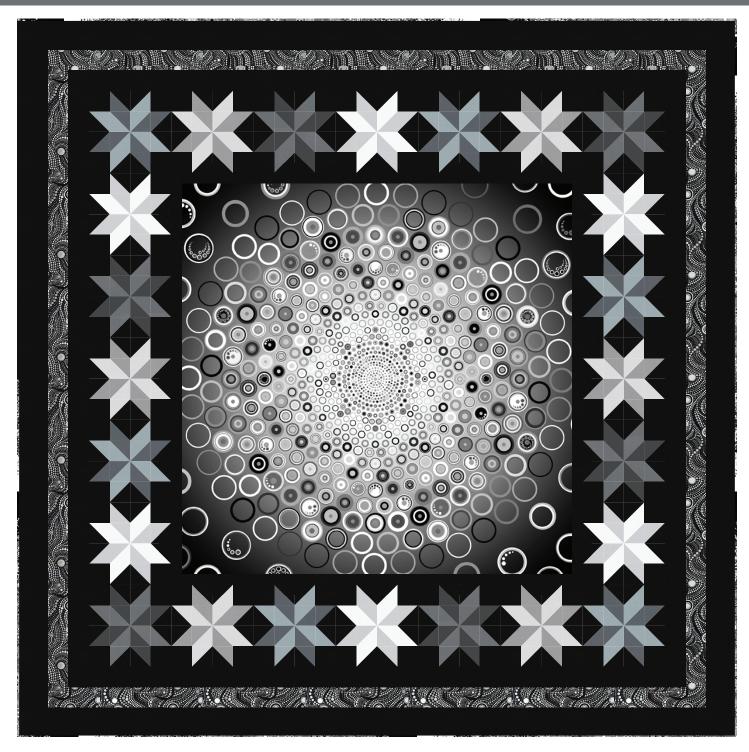

| E      | K001-489<br>GUMDROP      | 1/4 yard                          |                                                | К       | AAQD-18160-297<br>MARDI GRAS | 1/2 yard |
|                                                                            | F      | K001-848<br>BLUEPRINT    | 1/4 yard                          |                                                | Binding | AAQD-18159-195<br>BRIGHT     | 5/8 yard |
| Copyright 2018, Robert Kaufman<br>For individual use only - Not for resale |        |                          |                                   | You will also need:<br>4-3/8 yards for backing |         |                              |          |

Fabric amounts based on yardage that is 42" wide.

**EXPANSIVE SKIES - Pepper Colorstory** 



| Color                                                                      | Fabric | Name/SKU                 | Yardage                           | Color                                          | Fabric  | Name/SKU                 | Yardage  |
|----------------------------------------------------------------------------|--------|--------------------------|-----------------------------------|------------------------------------------------|---------|--------------------------|----------|
|                                                                            | A      | AAQD-18161-188<br>PEPPER | 1-1/8 yard<br>(one full<br>panel) |                                                | G       | K001-295<br>GRAPHITE     | 1/4 yard |
|