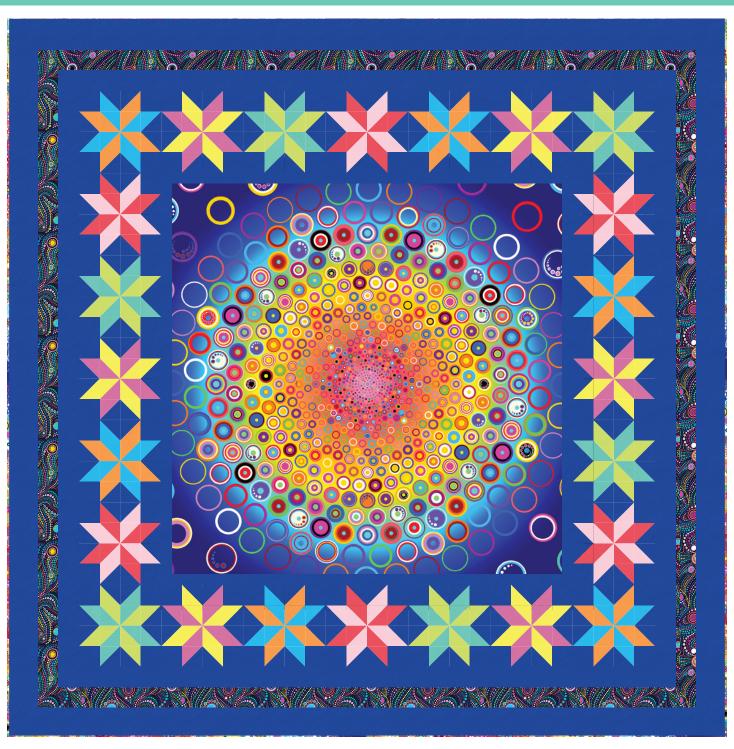

Fabric amounts based on yardage that is 42" wide.

EXPANSIVE SKIES - Rainbow Colorstory

| Color                                                                      | Fabric | Name/SKU                  | Yardage                           | Color                                          | Fabric  | Name/SKU                     | Yardage  |
|----------------------------------------------------------------------------|--------|---------------------------|-----------------------------------|------------------------------------------------|---------|------------------------------|----------|
|                                                                            | A      | AAQD-18161-263<br>RAINBOW | 1-1/8 yard<br>(one full<br>panel) |                                                | G       | K001-1061<br>CANDY GREEN     | 1/4 yard |
|                                                                            | В      | K001-848<br>BLUEPRINT     | 2-1/2 yards                       |                                                | Н       | K001-842<br>KEY LIME         | 1/4 yard |
|                                                                            | с      | K001-474<br>GOLDFISH      | 1/4 yard                          |                                                | I       | K001-1291<br>PINK            | 1/4 yard |
|                                                                            | D      | K001-1282<br>PEACOCK      | 1/4 yard                          |                                                | J       | K001-1384<br>WATERMELON      | 1/4 yard |
|                                                                            | E      | K001-489<br>GUMDROP       | 1/4 yard                          |                                                | К       | AAQD-18160-297<br>MARDI GRAS | 1/2 yard |
|                                                                            | F      | K001-838<br>BRIGHT IDEA   | 1/4 yard                          |                                                | Binding | AAQD-18493-297<br>PEPPER     | 5/8 yard |
| Copyright 2018, Robert Kaufman<br>For individual use only - Not for resale |        |                           |                                   | You will also need:<br>4-3/8 yards for backing |         |                              |          |