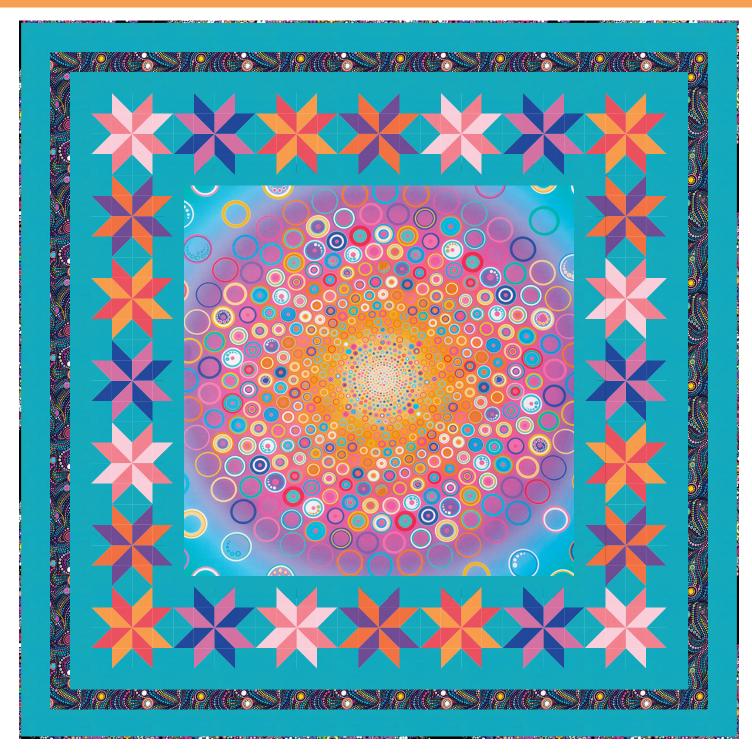

## Designed by Elise Lea for RK www.robertkaufman.com

Featuring Effervescence

Finished quilt measures: 70" x 70" Quilt shown in "WATER" colorstory. For alternate colorstories see pages 7-12.

Difficulty Rating: Intermediate

For questions about this pattern, please email Patterns@RobertKaufman.com.

В

R

1

C

S

Color Fabric Name/SKU Yardage Color Fabric Name/SKU Yardage AAQD-18161-246 1-1/8 yard G K001-864 1/4 yard А WATER (one full PARIS BLUE panel) В K001-1178 2-3/8 yards Н K001-266 1/4 yard INDIGO BREEZE С 1/4 yard K001-848 K001-1061 1/4 yard **BLUEPRINT** CANDY GREEN 1/4 yard K001-494 D K001-1282 J 1/4 yard PEACOCK MALIBU K001-440 1/4 yard Κ AAQD-18160-246 1/2 yard Е **BREAKERS** WATER Binding AAQD-18159-246 F 1/4 yard K001-1011 5/8 yard **BAHAMA BLUE** WATER You will also need: Copyright 2018, Robert Kaufman For individual use only - Not for resale 4-3/8 yards for backing