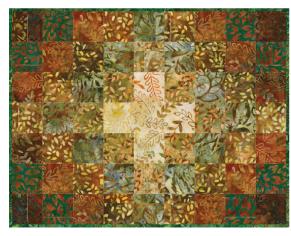

# **EMANATING LIGHT RUNNER AND PLACEMATS**

Designed by Elise Lea for RK www.robertkaufman.com

Featuring ARTISAN

Junglescape L.

Finished sizes-Runner: 14" x 42", Placemats: 14" x 18"

Difficulty Rating: Beginner

Arrange the units into seven rows of nine. Note the fabric placement in the Block Assembly Diagram.

**Step 2:** Sew the squares together to form the rows. Press the seams in opposite directions every other row.

#### Assemble the Table Runner

Step 1: Gather the remaining Fabric A-I squares, and the 2-1/2" wide Fabric H rectangles

Arrange the units into seventeen columns. Note the fabric placement in the Block Assembly Diagram.