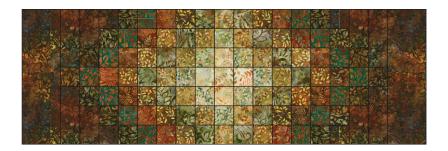

#### Assemble the Table Runner

Step 1: Gather the remaining Fabric A-I squares, and the 2-1/2" wide Fabric H rectangles

Arrange the units into seventeen columns. Note the fabric placement in the Block Assembly Diagram.

**Step 2:** Sew the squares and 2-1/2" wide rectangles together to form the columns. Press the seams in opposite directions every other column.

**Step 3:** Sew the columns together, nesting the seams and pressing the seams to one side to form the placemat.

**Step 4:** Sew the 4-1/2" x 14-1/2" rectangles to opposite ends of the Table Runner.

The resulting Table Runner should measure 14-1/2" x 42-1/2".

Your Table Runner and Placemat set is complete! Baste, quilt, bind and enjoy!