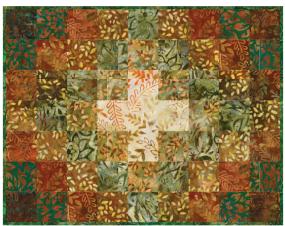

### Assemble the Placemats

Step 1: Gather: five Fabric I squares eight Fabric D squares twelve Fabric B squares fourteen Fabric G squares twelve Fabric F squares eight Fabric C squares four Fabric H squares

Arrange the units into seven rows of nine. Note the fabric placement in the Block Assembly Diagram.

**Step 2:** Sew the squares together to form the rows. Press the seams in opposite directions every other row.

**Step 3:** Sew the rows together, nesting the seams and pressing the seams to one side to form the placemat.

The resulting Placemat should measure 14-1/2" x 18-1/2". Repeat to make four Placemats.