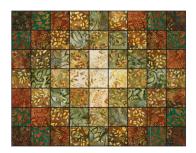

### Assemble the Placemats

Step 1: Gather: five Fabric I squares eight Fabric D squares twelve Fabric B squares fourteen Fabric G squares twelve Fabric F squares eight Fabric C squares four Fabric H squares

Arrange the units into seven rows of nine. Note the fabric placement in the Block Assembly Diagram.

**Step 2:** Sew the squares together to form the rows. Press the seams in opposite directions every other row.

**Step 3:** Sew the rows together, nesting the seams and pressing the seams to one side to form the placemat.

The resulting Placemat should measure 14-1/2" x 18-1/2". Repeat to make four Placemats.