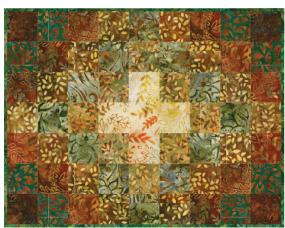

### Assemble the Placemats

Step 1: Gather: five Fabric I squares eight Fabric D squares twelve Fabric B squares fourteen Fabric G squares twelve Fabric F squares eight Fabric C squares four Fabric H squares

Arrange the units into seven rows of nine. Note the fabric placement in the Block Assembly Diagram.

**Step 2:** Sew the squares together to form the rows. Press the seams in opposite directions every other row.

**Step 3:** Sew the rows together, nesting the seams and pressing the seams to one side to form the placemat.

The resulting Placemat should measure 14-1/2" x 18-1/2". Repeat to make four Placemats.