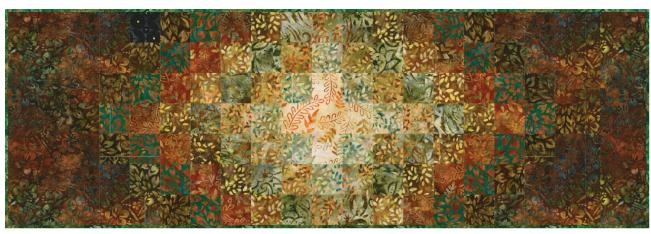

#### Assemble the Table Runner

Step 1: Gather the remaining Fabric A-I squares, and the 2-1/2" wide Fabric H rectangles

Arrange the units into seventeen columns. Note the fabric placement in the Block Assembly Diagram.

**Step 2:** Sew the squares and 2-1/2" wide rectangles together to form the columns. Press the seams in opposite directions every other column.

**Step 3:** Sew the columns together, nesting the seams and pressing the seams to one side to form the placemat.

**Step 4:** Sew the 4-1/2" x 14-1/2" rectangles to opposite ends of the Table Runner.

The resulting Table Runner should measure 14-1/2" x 42-1/2".

Your Table Runner and Placemat set is complete! Baste, quilt, bind and enjoy!