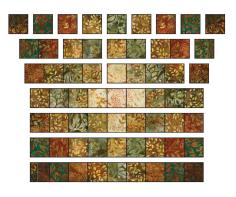

### Assemble the Placemats

Step 1: Gather: five Fabric I squares eight Fabric D squares twelve Fabric B squares fourteen Fabric G squares twelve Fabric F squares eight Fabric C squares four Fabric H squares

Arrange the units into seven rows of nine. Note the fabric placement in the Block Assembly Diagram.

**Step 2:** Sew the squares together to form the rows. Press the seams in opposite directions every other row.

#### Assemble the Table Runner

Step 1: Gather the remaining Fabric A-I squares, and the 2-1/2" wide Fabric H rectangles

Arrange the units into seventeen columns. Note the fabric placement in the Block Assembly Diagram.

**Step 2:** Sew the squares and 2-1/2" wide rectangles together to form the columns. Press the seams in opposite directions every other column.

**Step 3:** Sew the columns together, nesting the seams and pressing the seams to one side to form the placemat.