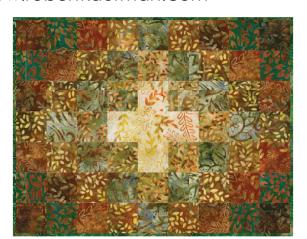

### Assemble the Placemats

Step 1: Gather: five Fabric I squares eight Fabric D squares twelve Fabric B squares fourteen Fabric G squares twelve Fabric F squares eight Fabric C squares four Fabric H squares

Arrange the units into seven rows of nine. Note the fabric placement in the Block Assembly Diagram.

**Step 2:** Sew the squares together to form the rows. Press the seams in opposite directions every other row.

**Step 3:** Sew the rows together, nesting the seams and pressing the seams to one side to form the placemat.

The resulting Placemat should measure 14-1/2" x 18-1/2". Repeat to make four Placemats.