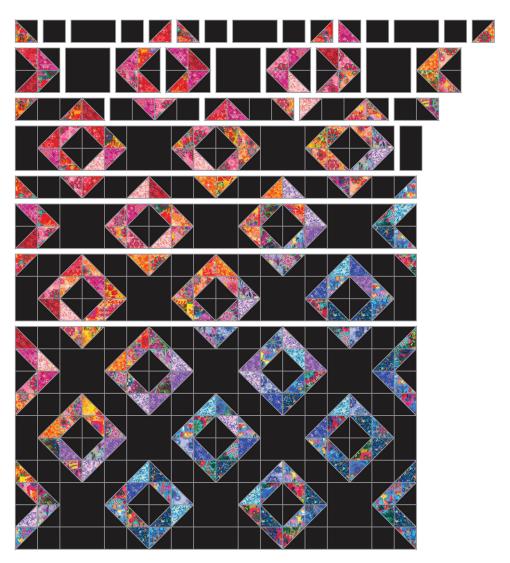

#### Assemble the Quilt

**Step 3:** Arrange the HST Blocks together as indicated in the Quilt Assembly Diagram, inserting the Fabric A squares and rectangles as shown. Sew each row or section together, following the piecing method shown in the diagram. Press seams in opposite directions every other row.