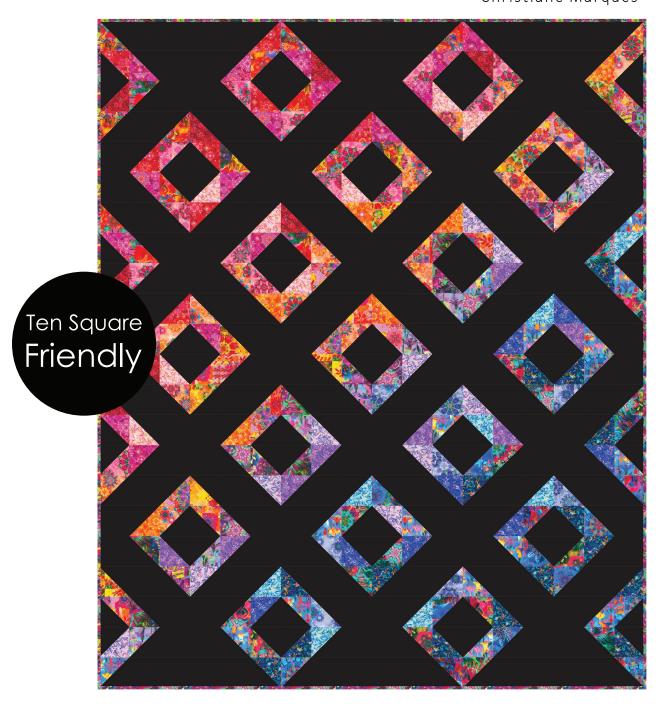

# DIAMOND DANCE

Designed by Ariga Wilson for RK www.robertkaufman.com

Featuring Horence
Christiane Marques

Finished quilt measures: 72" x 88"

Difficulty Rating: Beginner

#### Assemble the Quilt

**Step 3:** Arrange the HST Blocks together as indicated in the Quilt Assembly Diagram, inserting the Fabric A squares and rectangles as shown. Sew each row or section together, following the piecing method shown in the diagram. Press seams in opposite directions every other row.