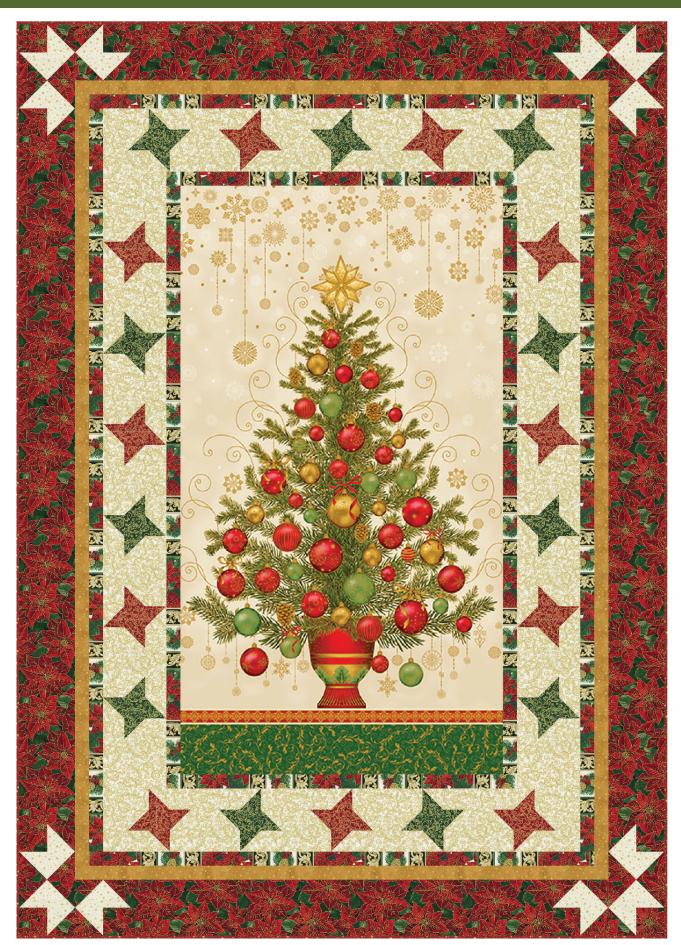

# DAZZLING TREE - Holiday Colorstory

# Fabric and Supplies Needed

Fabric amounts based on yardage that is 42" wide.

| Color                                                                      | Fabric | Name/SKU                  | Yardage                         | Color | Fabric  | Name/SKU                           | Yardage  |
|----------------------------------------------------------------------------|--------|---------------------------|---------------------------------|-------|---------|------------------------------------|----------|
|                                                                            | A      | SRKM-19260-223<br>HOLIDAY | 2/3 yard<br>(one full<br>panel) |       | F       | SRKM-19259-133<br>GOLD             | 1/4 yard |
|                                                                            | В      | SRKM-19262-223<br>HOLIDAY | 3/8 yard                        |       | G       | SRKM-19254-223<br>HOLIDAY          | 7/8 yard |
|                                                                            | С      | SRKM-19255-15<br>IVORY    | 7/8 yard                        |       | Н       | SRKM-19259-15<br>IVORY             | 1/4 yard |
|                                                                            | D      | SRKM-19255-7<br>GREEN     | 1/4 yard                        |       | Binding | SRKM 19259-3<br>RED                | 1/2 yard |
|                                                                            | E      | SRKM-19255-3<br>RED       | 1/4 yard                        |       |         | will also need:<br>rds for backing |          |
| Copyright 2020, Robert Kaufman<br>For individual use only - Not for resale |        |                           |                                 |       |         |                                    |          |