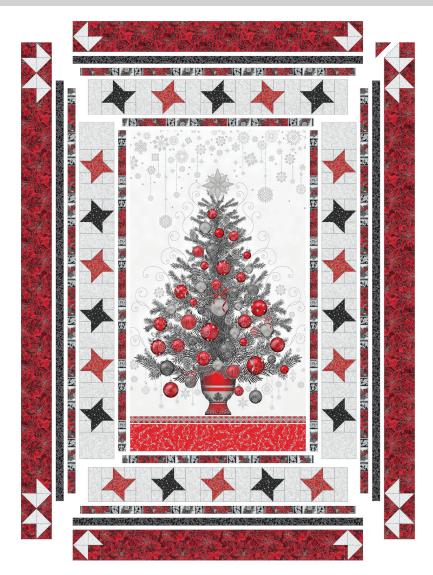

# DAZZLING TREE - Holiday Colorstory

# Fabric and Supplies Needed

Fabric amounts based on yardage that is 42" wide.

| Color                                                                      | Fabric | Name/SKU                  | Yardage                         | Color | Fabric  | Name/SKU                           | Yardage  |
|----------------------------------------------------------------------------|--------|---------------------------|---------------------------------|-------|---------|------------------------------------|----------|
|                                                                            | A      | SRKM-19260-223<br>HOLIDAY | 2/3 yard<br>(one full<br>panel) |       | F       | SRKM-19259-133<br>GOLD             | 1/4 yard |
|                                                                            | В      | SRKM-19262-223<br>HOLIDAY | 3/8 yard                        |       | G       | SRKM-19254-223<br>HOLIDAY          | 7/8 yard |
|                                                                            | С      | SRKM-19255-15<br>IVORY    | 7/8 yard                        |       | Н       | SRKM-19259-15<br>IVORY             | 1/4 yard |
|                                                                            | D      | SRKM-19255-7<br>GREEN     | 1/4 yard                        |       | Binding | SRKM 19259-3<br>RED                | 1/2 yard |
|                                                                            | E      | SRKM-19255-3<br>RED       | 1/4 yard                        |       |         | will also need:<br>rds for backing |          |
| Copyright 2020, Robert Kaufman<br>For individual use only - Not for resale |        |                           |                                 |       |         |                                    |          |