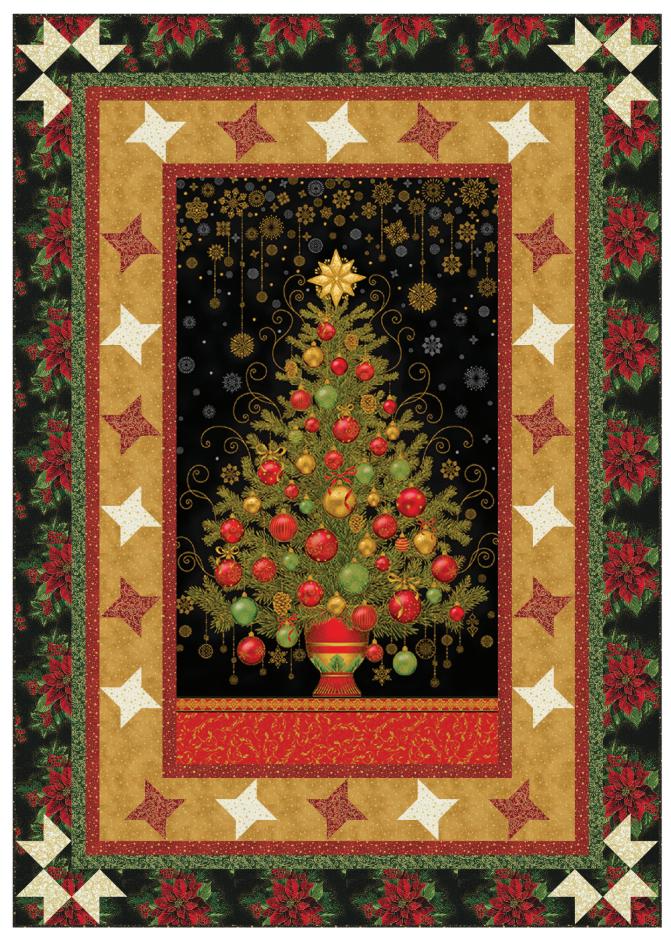

# DAZZLING TREE - Holiday Colorstory

# Fabric and Supplies Needed

Fabric amounts based on yardage that is 42" wide.

| Color                                                                      | Fabric | Name/SKU                  | Yardage                         | Color | Fabric  | Name/SKU                           | Yardage  |
|----------------------------------------------------------------------------|--------|---------------------------|---------------------------------|-------|---------|------------------------------------|----------|
|                                                                            | A      | SRKM-19260-223<br>HOLIDAY | 2/3 yard<br>(one full<br>panel) |       | F       | SRKM-19259-133<br>GOLD             | 1/4 yard |
|                                                                            | В      | SRKM-19262-223<br>HOLIDAY | 3/8 yard                        |       | G       | SRKM-19254-223<br>HOLIDAY          | 7/8 yard |
|                                                                            | С      | SRKM-19255-15<br>IVORY    | 7/8 yard                        |       | Н       | SRKM-19259-15<br>IVORY             | 1/4 yard |
|                                                                            | D      | SRKM-19255-7<br>GREEN     | 1/4 yard                        |       | Binding | SRKM 19259-3<br>RED                | 1/2 yard |
|                                                                            | E      | SRKM-19255-3<br>RED       | 1/4 yard                        |       |         | will also need:<br>rds for backing |          |
| Copyright 2020, Robert Kaufman<br>For individual use only - Not for resale |        |                           |                                 |       |         |                                    |          |