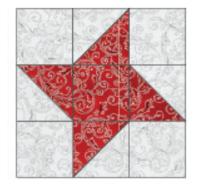

### Assemble the Border 2 Blocks

**Step 4:** Gather: four 2" Fabric C squares one 2" Fabric D square four C/D HSTs

Arrange the units into three rows of three. Note the fabric placement and block orientation in the Block Assembly Diagram.

**Step 5:** Sew the squares together to form the rows. Press the seams away from the HSTs.

**Step 6:** Sew the rows together, nesting the seams and pressing the seams to one side to form the block.

The resulting block should measure 5" square. Repeat to make eleven Border 2 Blocks from Fabric D

**Step 7:** Repeat Steps 4-6 to make eleven Border 2 Blocks from Fabric E.