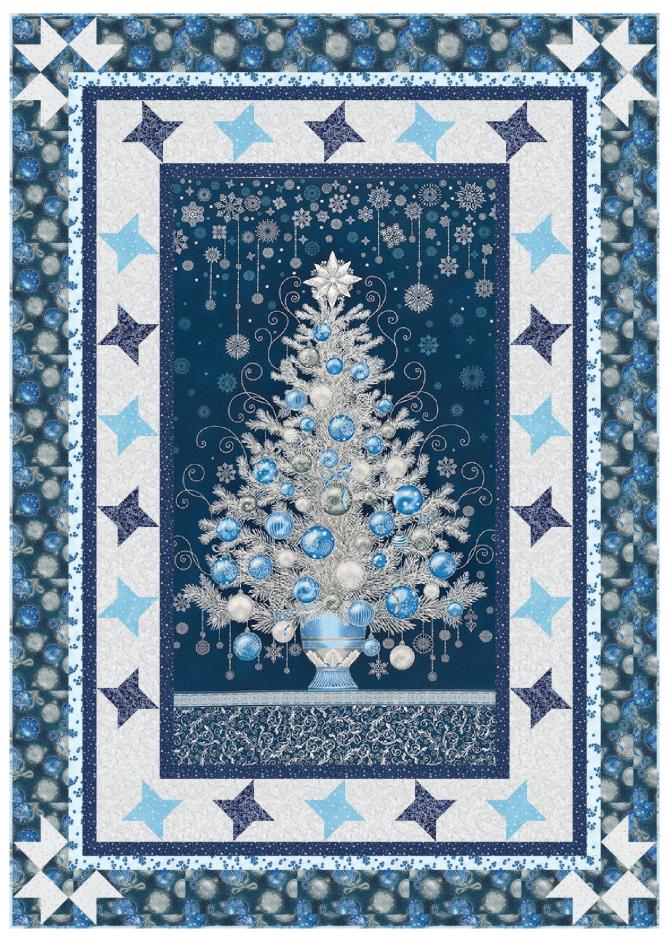

### DAZZLING TREE - Blue Colorstory

# DAZZLING TREE - Blue Colorstory

# Fabric and Supplies Needed

Fabric amounts based on yardage that is 42" wide.

| Color                                                                                                                                                                                                                                                                                                                                                                                                                                                                                                                                                                                                                                                                                                                                                                                                                                                                                                                                                                                                                                                                                                                                                                                                                                                                                                                                                                                                                                                                                                                                                                                                                                                                                                                                                                                                                                                                                                                                                                                                                                                                                                                          | Fabric | Name/SKU                 | Yardage                         | Color         | Fabric   | Name/\$KU                                       | Yardage  |
|--------------------------------------------------------------------------------------------------------------------------------------------------------------------------------------------------------------------------------------------------------------------------------------------------------------------------------------------------------------------------------------------------------------------------------------------------------------------------------------------------------------------------------------------------------------------------------------------------------------------------------------------------------------------------------------------------------------------------------------------------------------------------------------------------------------------------------------------------------------------------------------------------------------------------------------------------------------------------------------------------------------------------------------------------------------------------------------------------------------------------------------------------------------------------------------------------------------------------------------------------------------------------------------------------------------------------------------------------------------------------------------------------------------------------------------------------------------------------------------------------------------------------------------------------------------------------------------------------------------------------------------------------------------------------------------------------------------------------------------------------------------------------------------------------------------------------------------------------------------------------------------------------------------------------------------------------------------------------------------------------------------------------------------------------------------------------------------------------------------------------------|--------|--------------------------|---------------------------------|---------------|----------|-------------------------------------------------|----------|
|                                                                                                                                                                                                                                                                                                                                                                                                                                                                                                                                                                                                                                                                                                                                                                                                                                                                                                                                                                                                                                                                                                                                                                                                                                                                                                                                                                                                                                                                                                                                                                                                                                                                                                                                                                                                                                                                                                                                                                                                                                                                                                                                | A      | SRKM-19260-4<br>BLUE     | 2/3 yard<br>(one full<br>panel) | VIOLET STATES | F        | SRKM-19255-9<br>NAVY                            | 1/4 yard |
| OL STATE OF THE ST | В      | SRKM-19262-4<br>BLUE     | 3/8 yard                        |               | G        | SRKM-19258-9<br>NAVY                            | 7/8 yard |
|                                                                                                                                                                                                                                                                                                                                                                                                                                                                                                                                                                                                                                                                                                                                                                                                                                                                                                                                                                                                                                                                                                                                                                                                                                                                                                                                                                                                                                                                                                                                                                                                                                                                                                                                                                                                                                                                                                                                                                                                                                                                                                                                | С      | SRKM-19259-9<br>NAVY     | 7/8 yard                        |               | Н        | SRKM-19255-186<br>SILVER                        | 1/4 yard |
|                                                                                                                                                                                                                                                                                                                                                                                                                                                                                                                                                                                                                                                                                                                                                                                                                                                                                                                                                                                                                                                                                                                                                                                                                                                                                                                                                                                                                                                                                                                                                                                                                                                                                                                                                                                                                                                                                                                                                                                                                                                                                                                                | D      | SRKM-19259-4<br>BLUE     | 1/4 yard                        |               | Binding* | SRKM-19259-9<br>NAVY<br>*Also used for Fabric C | 1/2 yard |
|                                                                                                                                                                                                                                                                                                                                                                                                                                                                                                                                                                                                                                                                                                                                                                                                                                                                                                                                                                                                                                                                                                                                                                                                                                                                                                                                                                                                                                                                                                                                                                                                                                                                                                                                                                                                                                                                                                                                                                                                                                                                                                                                | E      | SRKM-19259-186<br>SILVER | 1/4 yard                        |               |          | will also need:<br>rds for backing              |          |
| Copyright 2020, Robert Kaufman<br>For individual use only - Not for resale                                                                                                                                                                                                                                                                                                                                                                                                                                                                                                                                                                                                                                                                                                                                                                                                                                                                                                                                                                                                                                                                                                                                                                                                                                                                                                                                                                                                                                                                                                                                                                                                                                                                                                                                                                                                                                                                                                                                                                                                                                                     |        |                          |                                 |               |          |                                                 |          |