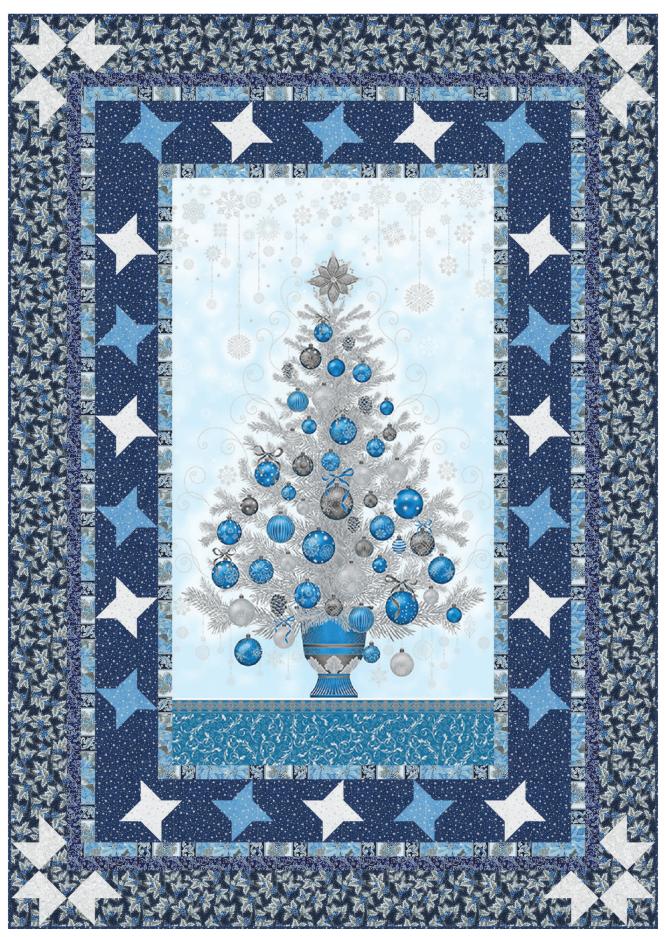

# DAZZLING TREE - Navy Colorstory

### Fabric and Supplies Needed

Fabric amounts based on yardage that is 42" wide.

| Color                                                                      | Fabric | Name/SKU                 | Yardage                         | Color | Fabric   | Name/SKU                                        | Yardage  |
|----------------------------------------------------------------------------|--------|--------------------------|---------------------------------|-------|----------|-------------------------------------------------|----------|
|                                                                            | A      | SRKM-19260-9<br>NAVY     | 2/3 yard<br>(one full<br>panel) |       | F        | SRKM-19263-4<br>BLUE                            | 1/4 yard |
|                                                                            | В      | SRKM-19259-9<br>NAVY     | 3/8 yard                        |       | G        | SRKM-19256-9<br>NAVY                            | 7/8 yard |
|                                                                            | C      | SRKM-19255-186<br>SILVER | 7/8 yard                        |       | Н        | SRKM-19259-186<br>SILVER                        | 1/4 yard |
|                                                                            | D      | SRKM-19255-9<br>NAVY     | 1/4 yard                        |       | Binding* | SRKM-19259-9<br>NAVY<br>*Also used for Fabric B | 1/2 yard |
|                                                                            | E      | SRKM-19259-4<br>BLUE     | 1/4 yard                        |       |          | will also need:<br>rds for backing              |          |
| Copyright 2020, Robert Kaufman<br>For individual use only - Not for resale |        |                          |                                 |       |          |                                                 |          |