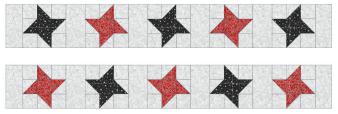

### Assemble Border 2

**Step 8:** Gather: three Fabric D Blocks three Fabric E Blocks five 2-1/2" x 5" Fabric C rectangles two 4" x 5" Fabric C rectangles

Sew together, as shown, noting the Block placement, to form the left side Border 2 unit. Press. Repeat to make the right side Border 2 unit.

**Step 9:** Gather: three Fabric D Blocks two Fabric E Blocks four 2-1/2" x 5" Fabric C rectangles two 2-1/4" x 5" Fabric C rectangles

Sew together, as shown, noting the Block placement, to form the top Border 2 unit. Press. Repeat to make the bottom Border 2 unit, noting that this time there will be two D Blocks and three E Blocks.