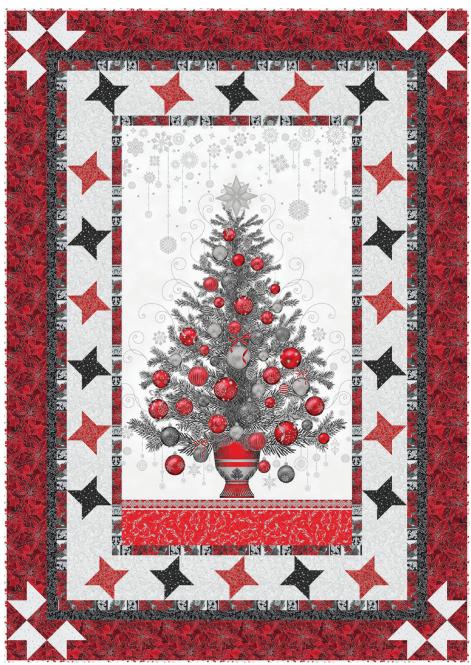

# **DAZZLING TREE**

Designed by Ariga Mahmoudlou for RK Featuring www.robertkaufman.com

Finished quilt measures: 45" x 64" Quilt shown in "SILVER" colorstory. For alternate colorstories see pages 8-15.

Difficulty Rating: Beginner

### Fabric and Supplies Needed

Fabric amounts based on yardage that is 42" wide.

| Color                          | Fabric | Name/SKU                 | Yardage                         | Color | Fabric   | Name/SKU                          | Yardage  |
|--------------------------------|--------|--------------------------|---------------------------------|-------|----------|-----------------------------------|----------|
|                                | A      | SRKM-19260-186<br>SILVER | 2/3 yard<br>(one full<br>panel) |       | F        | SRKM-19255-181<br>ONYX            | 1/4 yard |
|                                | В      | SRKM-19262-93<br>SCARLET | 3/8 yard                        |       | G        | SRKM-19254-93<br>SCARLET          | 7/8 yard |
|                                | C      | SRKM-19255-186<br>SILVER | 7/8 yard                        |       | Н        | SRKM-19259-186<br>SILVER          | 1/4 yard |
|                                | D      | SRKM-19259-181<br>ONYX   | 1/4 yard                        |       | Binding* | SRKM 19263-186<br>SILVER          | 1/2 yard |
|                                | E      | SRKM-19255-93<br>SCARLET | 1/4 yard                        |       |          | will also need:<br>ds for backing |          |
| Copyright 2020, Robert Kaufman |        |                          |                                 |       |          |                                   |          |