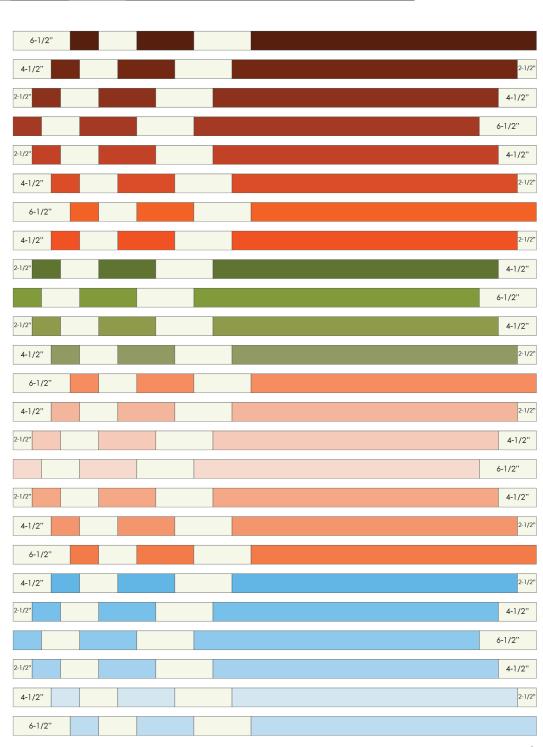

## Select twenty-five strips in the Roll Up, cut:

one 2-1/2" x 3-1/2" rectangle

one 2-1/2" 6-1/2" rectangle

one 2-1/2" 30-1/2" strip

## **Step 1:** Gather:

- Three cut Roll Up pieces from the same fabric (one 2-1/2" x 3-1/2", one 2-1/2" x 6-1/2" and one 2-1/2" x 30-1/2")
- one 2-1/2" x 4-1/2" Fabric A rectangle
- one 2-1/2" x 6-1/2" Fabric A rectangle

Arrange together to form a strip, in the order shown. Sew together, pressing the seam toward the darker fabric.

**Step 2:** Repeat Step 1 with all print fabric sets, to make a total of twenty-five rows. Note that these rows are not quite complete. That comes next!