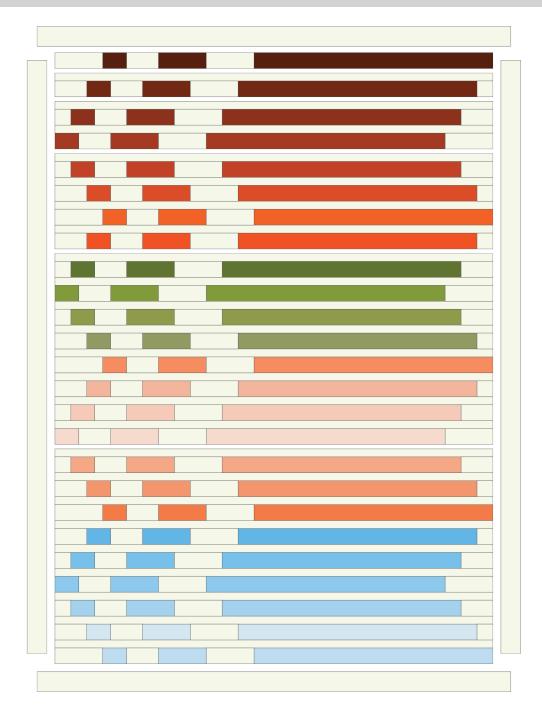

Step 3: Arrange the twenty-five rows in the order shown in the cover image.
Complete each row by adding the Fabric A rectangles to the left and/or right ends of each row. Refer to the Quilt Assembly Diagram for the lengths of these pieces, if needed. Press.

**Step 4:** Arrange the twenty-five pieced rows and twenty-four 1-1/2" x 55-1/2" sashing strips, placing a sashing strip between each pieced row. Sew together to form the quilt center. Tip: Sew pieced rows to sashing rows in pairs, then sew the pairs together until you sew two halves of the quilt together.

**Step 5:** Sew the side outer borders to the sides of the quilt center. Press toward the borders. Sew the top and bottom outer borders to the quilt center. Press toward the borders.

Your quilt top is complete! Baste, quilt, bind and enjoy!