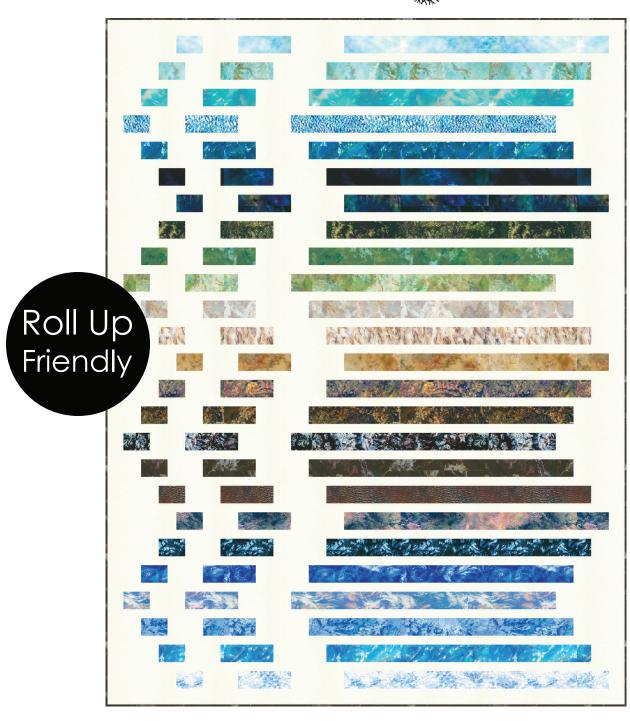

# **DART**

Designed by Ariga Wilson for RK www.robertkaufman.com

Featuring

Finished quilt measures: 59" x 78"

Difficulty Rating: Beginner

Arrange together to form a strip, in the order shown. Sew together, pressing the seam toward the darker fabric.

**Step 2:** Repeat Step 1 with all print fabric sets, to make a total of twenty-five rows. Note that these rows are not quite complete. That comes next!

Step 3: Arrange the twenty-five rows in the order shown in the cover image.
Complete each row by adding the Fabric A rectangles to the left and/or right ends of each row. Refer to the Quilt Assembly Diagram for the lengths of these pieces, if needed. Press.