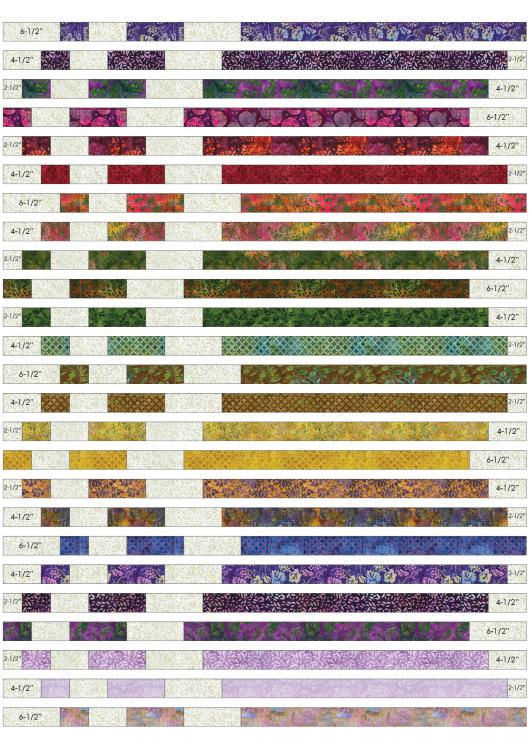

Step 3: Arrange the twenty-five rows in the order shown in the Quilt Assembly Diagram. Complete each row by adding the Fabric A rectangles to the left and/or right ends of each row. Refer to the Quilt Assembly Diagram for the lengths of these pieces, if needed. Press.

## Assemble the Quilt

**Step 4:** Arrange the twenty-five pieced rows and twenty-four 1-1/2" x 55-1/2" sashing strips, placing a sashing strip between each pieced row. Sew together to form the quilt center. Tip: Sew pieced rows to sashing rows in pairs, then sew the pairs together until you sew two halves of the quilt together.

**Step 5:** Sew the side outer borders to the sides of the quilt center. Press toward the borders. Sew the top and bottom outer borders to the quilt center. Press toward the borders.

Your quilt top is complete! Baste, quilt, bind and enjoy!