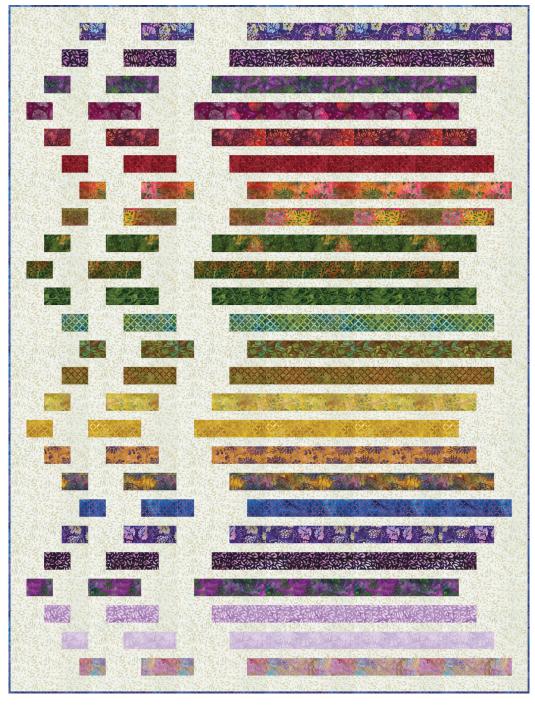

### Step 1: Gather:

- Three cut Roll Up pieces from the same fabric (one 2-1/2" x 3-1/2", one 2-1/2" x 6-1/2" and one 2-1/2" x 30-1/2")
- one 2-1/2" x 4-1/2" Fabric A rectangle
- one 2-1/2" x 6-1/2" Fabric A rectangle

Arrange together to form a strip, in the order shown. Sew together, pressing the seam toward the darker fabric.

Step 2: Repeat Step 1 with all print fabric sets, to make a total of twenty-five rows. Note that these rows are not quite complete. That comes next!

Step 3: Arrange the twenty-five rows in the order shown in the Quilt Assembly Diagram. Complete each row by adding the Fabric A rectangles to the left and/or right ends of each row. Refer to the Quilt Assembly Diagram for the lengths of these pieces, if needed. Press.