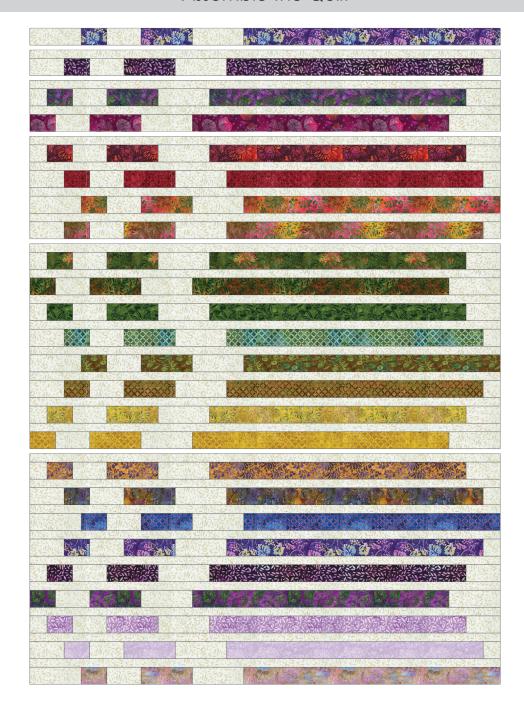

## Assemble the Quilt

**Step 4:** Arrange the twenty-five pieced rows and twenty-four 1-1/2" x 55-1/2" sashing strips, placing a sashing strip between each pieced row. Sew together to form the quilt center. Tip: Sew pieced rows to sashing rows in pairs, then sew the pairs together until you sew two halves of the quilt together.

**Step 5:** Sew the side outer borders to the sides of the quilt center. Press toward the borders. Sew the top and bottom outer borders to the quilt center. Press toward the borders.

Your quilt top is complete! Baste, quilt, bind and enjoy!