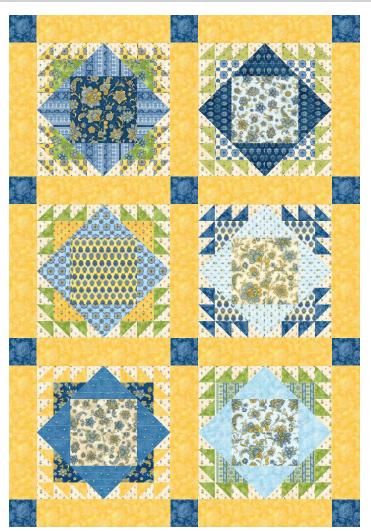

### Assemble the Blocks

**Step 2:** Sew three X/S HSTs together as shown. Sew a Fabric X triangle to the right edge. Press all seams to the left.

Repeat to make four units like this.

**Step 3:** Sew two X/S HSTs together as shown. Sew a Fabric X triangle to the bottom edge, as shown. Press the seam to the cream triangle. Repeat to make four units like this.

**Step 4:** Sew a completed Step 3 unit to the left edge of a Fabric M triangle. Press the seam away from the HSTs.

**Step 5:** Sew a completed Step 2 unit to the top of the Step 4 unit. Press the seams in one direction.

**Step 6:** Sew a Fabric G triangle to each edge of the Fabric A square. Press the seam away from the square.

**Step 7:** Sew a completed Step 5 unit to edge edge of the completed Step 6 unit. Press the seams away from the block's center. The block should measure 12-1/2" square.

Repeat Steps 2-7 for the remaining blocks, using the Quilt Assembly Diagram for proper fabric placement.