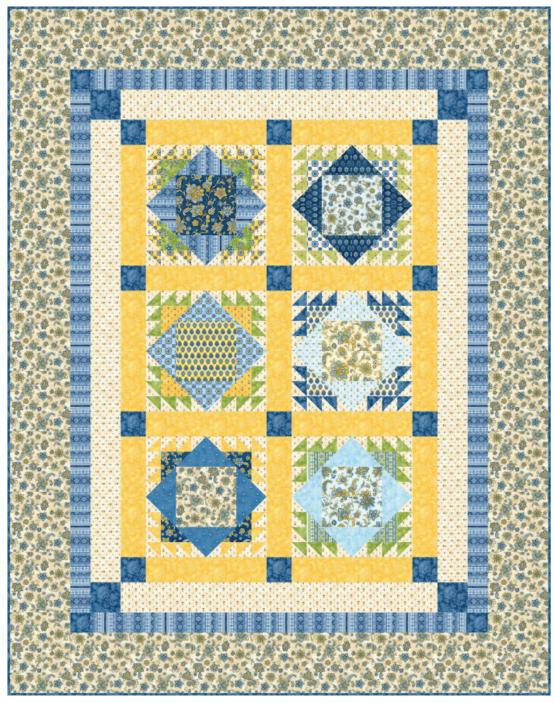

# Côte d'Azur

Designed by Robert Kaufman Fabrics www.robertkaufman.com

Featuring

Finished quilt measures: 54" x 68-1/2"

Pattern Level: Confident Beginner

"I have basic block construction down and would like to learn a new trick!"

Repeat Steps 2-7 for the remaining blocks, using the Quilt Assembly Diagram for proper fabric placement.

# Adding the Sashing and Cornerstones

**Step 8:** Arrange the blocks together as indicated in the Quilt Assembly Diagram. Sew each row together, using sashing strips between each block and at the beginning and end of each row. Press seams toward the sashing. Repeat to make three block rows.

**Step 9:** Gather three cornerstone squares and two sashing strips. Sew each row together, using cornerstones between each sashing strip and at the beginning and end of each row. Press seams toward the sashing. Repeat to make four sashing rows.

**Step 10:** Sew the sashing and block rows together, pinning and nesting the seams. Press seams open or to the sashing.

# **Adding Borders**

**Step 11:** Sew the side inner borders to the sides of the quilt center. Press toward the borders. Sew the 3-1/2" cornerstones to opposite ends of each top and bottom inner border. Press toward the border. Sew to top and bottom of the quilt center. Press toward the borders.

**Step 12:** Sew the side middle borders to the sides of the quilt center. Press toward the borders. Sew the 2-1/2" cornerstones to opposite ends of each top and bottom middle border. Press toward the border. Sew to top and bottom of the quilt center. Press toward the borders.

# Add the Mitered Border

**Step 13:** Center and pin one side outer border to the quilt top. Sew the border, starting and stopping 1/4" from each end of the quilt top. Repeat for three other sides. Note: borders will extend beyond the quilt's edge.