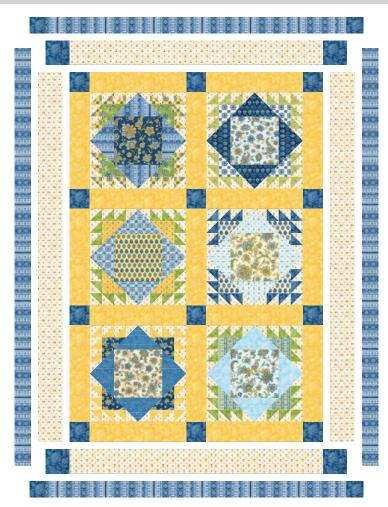

# Adding the Sashing and Cornerstones

**Step 8:** Arrange the blocks together as indicated in the Quilt Assembly Diagram. Sew each row together, using sashing strips between each block and at the beginning and end of each row. Press seams toward the sashing. Repeat to make three block rows.

**Step 9:** Gather three cornerstone squares and two sashing strips. Sew each row together, using cornerstones between each sashing strip and at the beginning and end of each row. Press seams toward the sashing. Repeat to make four sashing rows.

**Step 10:** Sew the sashing and block rows together, pinning and nesting the seams. Press seams open or to the sashing.

# **Adding Borders**

**Step 11:** Sew the side inner borders to the sides of the quilt center. Press toward the borders. Sew the 3-1/2" cornerstones to opposite ends of each top and bottom inner border. Press toward the border. Sew to top and bottom of the quilt center. Press toward the borders.

**Step 12:** Sew the side middle borders to the sides of the quilt center. Press toward the borders. Sew the 2-1/2" cornerstones to opposite ends of each top and bottom middle border. Press toward the border. Sew to top and bottom of the quilt center. Press toward the borders.