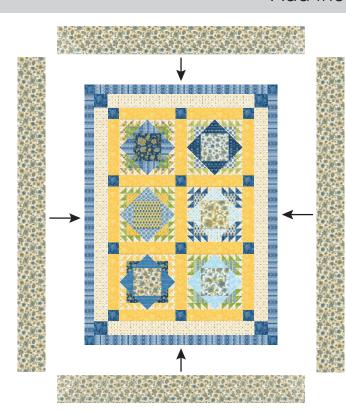

# Add the Mitered Border

**Step 13:** Center and pin one side outer border to the quilt top. Sew the border, starting and stopping 1/4" from each end of the quilt top. Repeat for three other sides. Note: borders will extend beyond the quilt's edge.

**Step 14:** Fold the quilt diagonally, right sides together and align two of the borders directly on top of each other.

Use your ruler to draw a line from the corner of the quilt to the edge of the border.