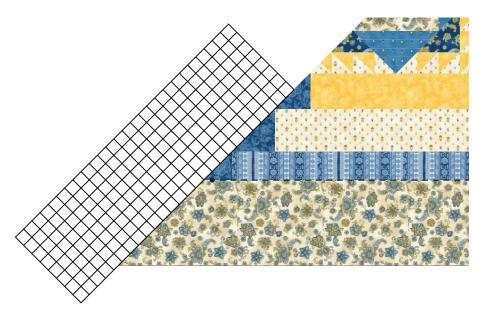

**Step 14:** Fold the quilt diagonally, right sides together and align two of the borders directly on top of each other.

Use your ruler to draw a line from the corner of the quilt to the edge of the border.

**Step 15:** Trim off excess border along line and sew 1/4" in from the edge. Begin at the point where your border stitching had ended and sew to the edge of the border.

Your quilt top is complete! Baste, quilt, bind and enjoy!