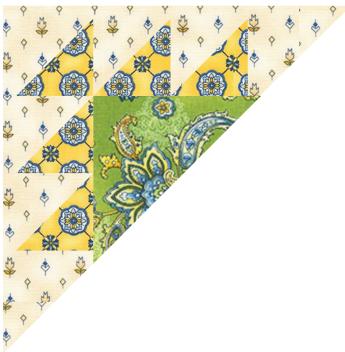

### Assemble the Blocks

**Step 2:** Sew three X/S HSTs together as shown. Sew a Fabric X triangle to the right edge. Press all seams to the left.

Repeat to make four units like this.

**Step 3:** Sew two X/S HSTs together as shown. Sew a Fabric X triangle to the bottom edge, as shown. Press the seam to the cream triangle. Repeat to make four units like this.

**Step 4:** Sew a completed Step 3 unit to the left edge of a Fabric M triangle. Press the seam away from the HSTs.

**Step 5:** Sew a completed Step 2 unit to the top of the Step 4 unit. Press the seams in one direction.

**Step 6:** Sew a Fabric G triangle to each edge of the Fabric A square. Press the seam away from the square.

**Step 7:** Sew a completed Step 5 unit to edge edge of the completed Step 6 unit. Press the seams away from the block's center. The block should measure 12-1/2" square.