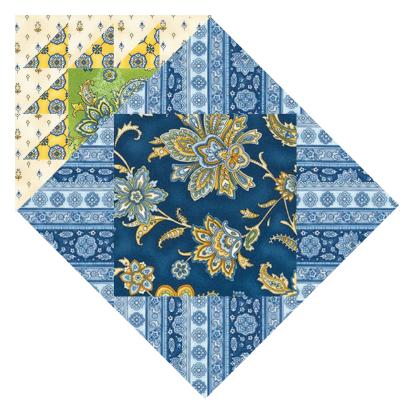

Repeat Steps 2-7 for the remaining blocks, using the Quilt Assembly Diagram for proper fabric placement.

# Adding the Sashing and Cornerstones

**Step 8:** Arrange the blocks together as indicated in the Quilt Assembly Diagram. Sew each row together, using sashing strips between each block and at the beginning and end of each row. Press seams toward the sashing. Repeat to make three block rows.