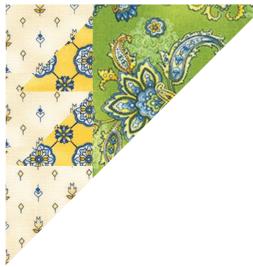

**Step 6:** Sew a Fabric G triangle to each edge of the Fabric A square. Press the seam away from the square.

**Step 7:** Sew a completed Step 5 unit to edge edge of the completed Step 6 unit. Press the seams away from the block's center. The block should measure 12-1/2" square.