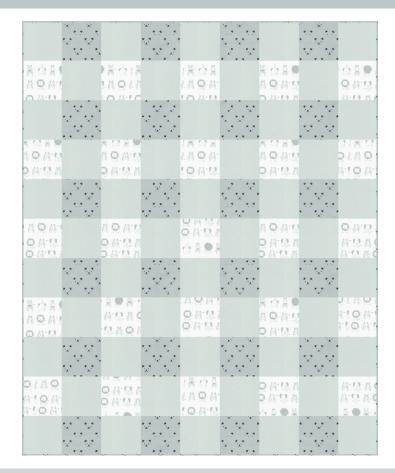

## COZY PLAID - Grey Colorstory

## Fabric and Supplies Needed

Fabric amounts based on yardage that is 42" wide.

| Color                 | Fabric                                               | Name/SKU              | Yardage    | Color                      | Fabric                              | Name/SKU                                         | Yardage  |
|-----------------------|------------------------------------------------------|-----------------------|------------|----------------------------|-------------------------------------|--------------------------------------------------|----------|
|                       | A                                                    | F019-1157<br>GREY     | 1-3/8 yard |                            | C                                   | ARQF-19283-1<br>WHITE                            | 3/4 yard |
| ۲<br>۲<br>۲<br>۲<br>۲ | В                                                    | ARQF-19285-12<br>GREY | 3/4 yard   | ۵<br>۲<br>۲<br>۲<br>۲<br>۲ | Binding*                            | ARQF-19285-12<br>GREY<br>*Also used for Fabric B | 1/2 yard |
| F                     | t 2020, Robert Kaufman<br>al use only - Not for resa |                       |            |                            | will also need:<br>ards for backing |                                                  |          |