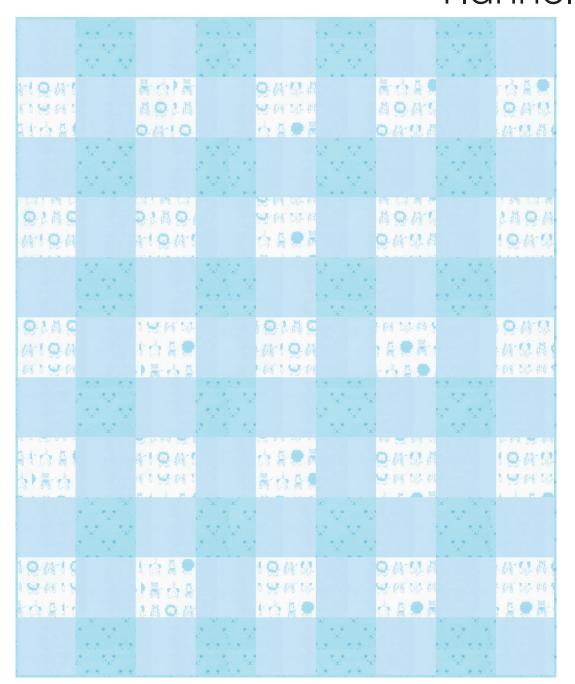

## Assemble the Quilt

|                          | 長心!長<br>首の1月<br>0次10            | 9,45 Q #<br>9-45 Q #<br>1-4 5 € 5 5 | 居(1) 高<br>商(1) 為 (1)<br>(1) 点 (1)<br>(1) 点 (1) | (白鳥)<br>(白白)<br>(白白)<br>(白白)<br>(白白)   |
|--------------------------|---------------------------------|-------------------------------------|------------------------------------------------|----------------------------------------|
|                          |                                 |                                     |                                                |                                        |
| 19185<br>6196            | 91891<br>11941                  |                                     | 高 9 点 6<br>9 点 6 月                             |                                        |
|                          |                                 |                                     |                                                |                                        |
| 19189<br>6196<br>190     | 1 1966 DR<br>1 슈 슈 슈<br>1 듀 슈 슈 | Q 1 萬 Q<br>  (41 Q /)<br>  (41 B /) | - 66 08 68 5<br>- 高考書<br>- 心音季                 | 合成界。<br>一次保護<br>一次保護                   |
|                          |                                 |                                     |                                                |                                        |
| (最合) (最<br>) (合) (合) (合) | 11001<br>11901                  |                                     | 9.46.4<br>9.46.44<br>9.46.44                   | 1 Q (4) Q.<br>1 Q (4) Q.<br>1 Q (4) Q. |
|                          |                                 |                                     |                                                |                                        |
| 1961(<br>1961)<br>1961:  | 1089<br>1508<br>1808            | 1948<br>1948<br>144 章               |                                                | ·荷尿菌(<br>·药尿母)<br>·首带属·                |
|                          |                                 |                                     |                                                |                                        |

**Step 1:** Arrange the blocks into eleven rows of nine blocks. Note the fabric placement and block orientation in the Quilt Assembly Diagram.

**Step 2:** Sew the blocks together to form rows. Press the rows to the left in the odd numbered rows and to the right in the even numbered rows.

Step 3: Sew the rows together to form the quilt center. Press the row seams open.

Your quilt top is complete! Baste, quilt, bind and enjoy!