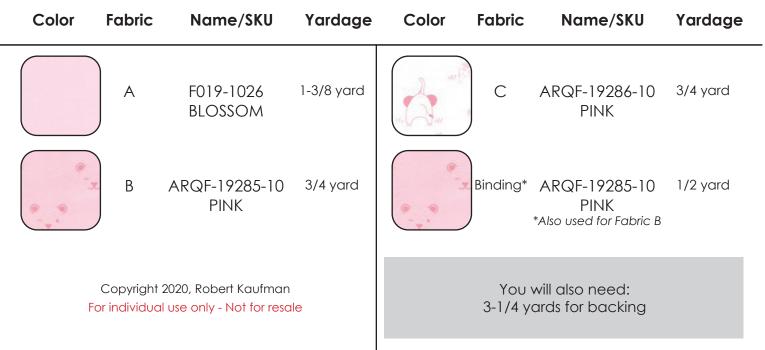

#### COZY PLAID - Pink Colorstory

## Fabric and Supplies Needed

Fabric amounts based on yardage that is 42" wide.

This pattern may be used for personal purposes only and may not be reproduced in any form without the express permission from Robert Kaufman Fabrics. This pattern is not for resale. All patterns, unless otherwise attributed, are © Robert Kaufman Co., Inc. 2005-2020. All rights reserved.