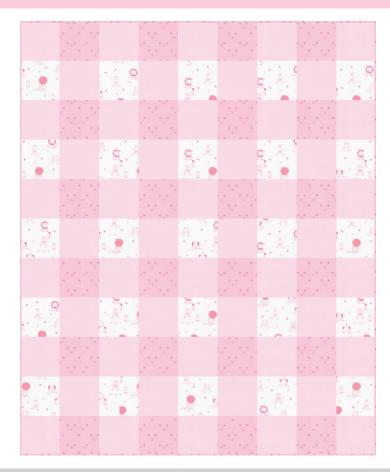

#### COZY PLAID - Pink Colorstory

## Fabric and Supplies Needed

Fabric amounts based on yardage that is 42" wide.

This pattern may be used for personal purposes only and may not be reproduced in any form without the express permission from Robert Kaufman Fabrics. This pattern is not for resale. All patterns, unless otherwise attributed, are © Robert Kaufman Co., Inc. 2005-2020. All rights reserved.