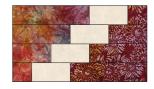

#### **Step 1:** Gather:

one 2-1/2" x 8-1/2" Fabric J rectangle

one 2-1/2" x 6-1/2" Fabric J rectangle

one 2-1/2" x 4-1/2" Fabric J rectangle

one 2-1/2" Fabric J square

one 2-1/2" x 8-1/2" Fabric C rectangle

one 2-1/2" x 6-1/2" Fabric C rectangle

one 2-1/2" x 4-1/2" Fabric C rectangle

one 2-1/2" Fabric C square

four 2-1/2" x 4-1/2" Fabric A rectangles

Arrange as shown, in four rows, following the Block Assembly Diagram.

**Step 2:** Sew the units together to form four rows, pressing the seams away from the Fabric A rectangles in each row.

**Step 3:** Sew the rows together to form the Block, pressing the row seams open or to one side.

The finished Block will measure 8-1/2" x 14-1/2".

**Step 4:** Repeat the process from Steps 1-3 to make a total of eighteen Blocks, referencing the Quilt Assembly Diagram for fabric pairings or choosing fabric pairings of your choice.