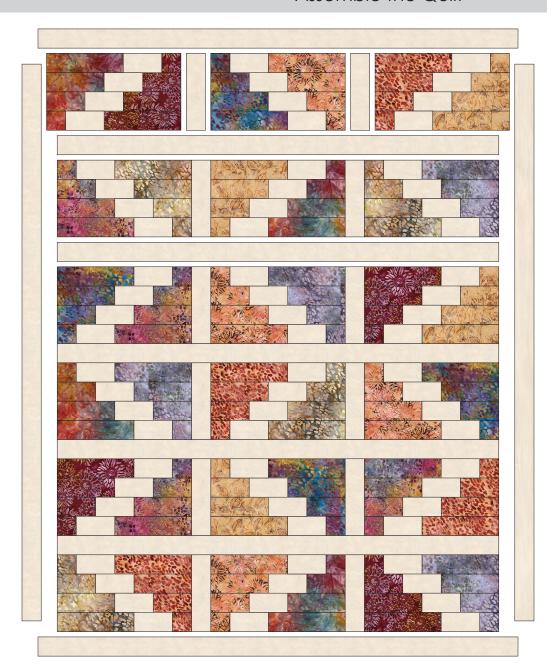

#### Assemble the Quilt

Step 5: Arrange the Blocks together as indicated in the Quilt Assembly Diagram, in a row of three blocks, noting the block orientation in the Diagram. Sew the row together, using block sashing strips between each block. Press seams toward the sashing. Repeat to make six block rows.

**Step 6:** Sew the row sashing and block rows together. Press seams open or to the sashing.

**Step 7:** Sew the side outer borders to the sides of the quilt center. Press toward the borders. Sew the top and bottom outer borders to the quilt center. Press toward the borders.