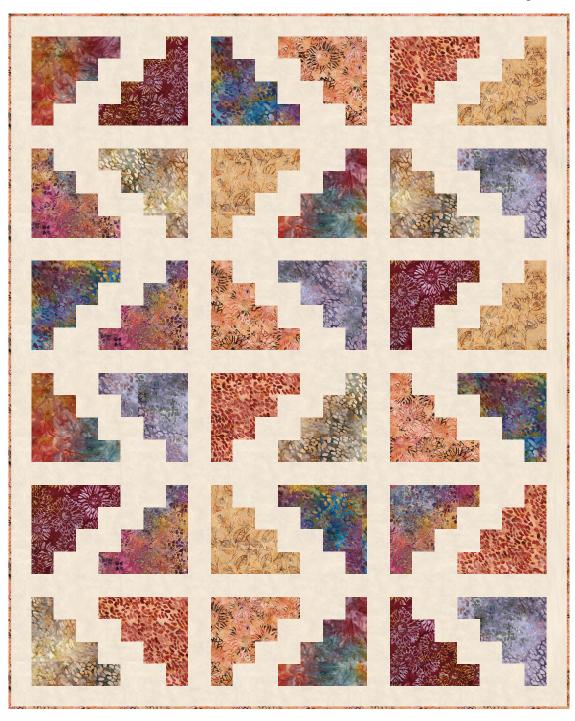

The finished Block will measure 8-1/2" x 14-1/2".

**Step 4:** Repeat the process from Steps 1-3 to make a total of eighteen Blocks, referencing the Quilt Assembly Diagram for fabric pairings or choosing fabric pairings of your choice.

#### Assemble the Quilt

Step 5: Arrange the Blocks together as indicated in the Quilt Assembly Diagram, in a row of three blocks, noting the block orientation in the Diagram. Sew the row together, using block sashing strips between each block. Press seams toward the sashing. Repeat to make six block rows.

**Step 6:** Sew the row sashing and block rows together. Press seams open or to the sashing.

**Step 7:** Sew the side outer borders to the sides of the quilt center. Press toward the borders. Sew the top and bottom outer borders to the quilt center. Press toward the borders.