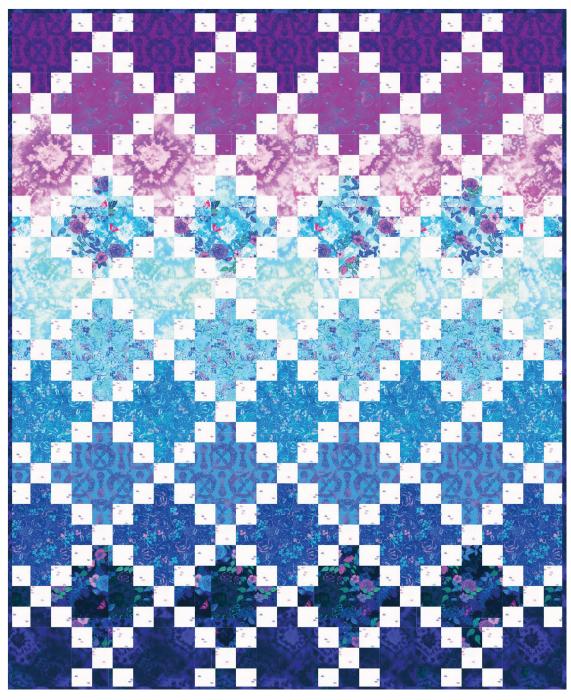

# **COUNTRY FIELDS**

Designed by Ariga Wilson for RK www.robertkaufman.com

Featuring Wishwell

Finished quilt measures: 54" x 66"

Difficulty Rating: Beginner

**Step 5**: Arrange the blocks into eleven rows of nine blocks. Note the fabric placement and block orientation in the Quilt Assembly Diagram.

**Step 6:** Sew the blocks together to form rows. Press the rows to the left in the odd numbered rows and to the right in the even numbered rows.

**Step 7:** Sew the rows together to form the quilt center. Press the row seams open.

Your quilt top is complete! Baste, quilt, bind and enjoy!

This pattern may be used for personal purposes only and may not be reproduced in any form without the express permission from Robert Kaufman Fabrics. This pattern is not for resale. All patterns, unless otherwise attributed, are © Robert Kaufman Co., Inc. 2005-2022. All rights reserved.