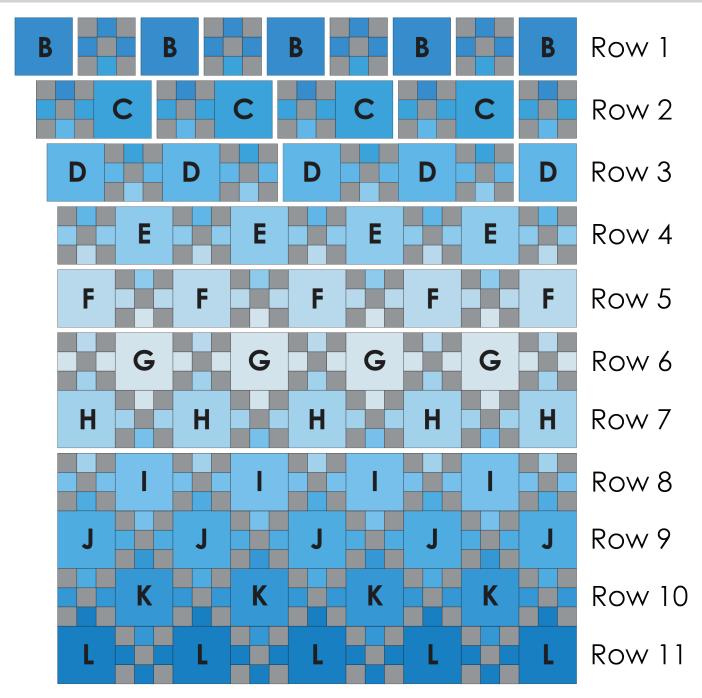

**Step 2:** Sew the squares together to form the rows. Press the seams toward darker fabric.

**Step 3:** Sew the rows together, nesting the seams and pressing the seams to one side to form the block.

**Step 4:** Repeat Steps 1-3 to make a total of forty-nine Nine-Patch Blocks, using the Quilt Assembly Diagram and the chart below for fabric placement.

| Row |       | abrics Us<br>ve A squ | # of Blocks<br>to Make |           |
|-----|-------|-----------------------|------------------------|-----------|
| 2   | (1) B | (2) C                 | (1) D                  | make five |
| 3   | (1) C | (2) D                 | (1) E                  | make four |
| 4   | (1) D | (2) E                 | (1) F                  | make five |
| 5   | (1) E | (2) F                 | (1) G                  | make four |
| 6   | (1) F | (2) G                 | (1) H                  | make five |
| 7   | (1)G  | (2) H                 | (1) I                  | make four |
| 8   | (1) H | (2) I                 | (1) J                  | make five |
| 9   | (1)   | (2) J                 | (1) K                  | make four |
| 10  | (1) J | (2) K                 | (1) L                  | make five |
| 11  | (1) K | (3) L                 | -                      | make four |

**Step 5**: Arrange the blocks into eleven rows of nine blocks. Note the fabric placement and block orientation in the Quilt Assembly Diagram.

**Step 6:** Sew the blocks together to form rows. Press the rows to the left in the odd numbered rows and to the right in the even numbered rows.