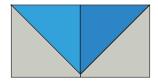

**Step 2:** Repeat Step 1 to make:

**Step 3:** Sew one A/D and one A/E HST together, as shown, noting the HST placement and orientation. Press. Repeat to make twenty-four pairs like this.

**Step 4:** Repeat Step 3 to make: