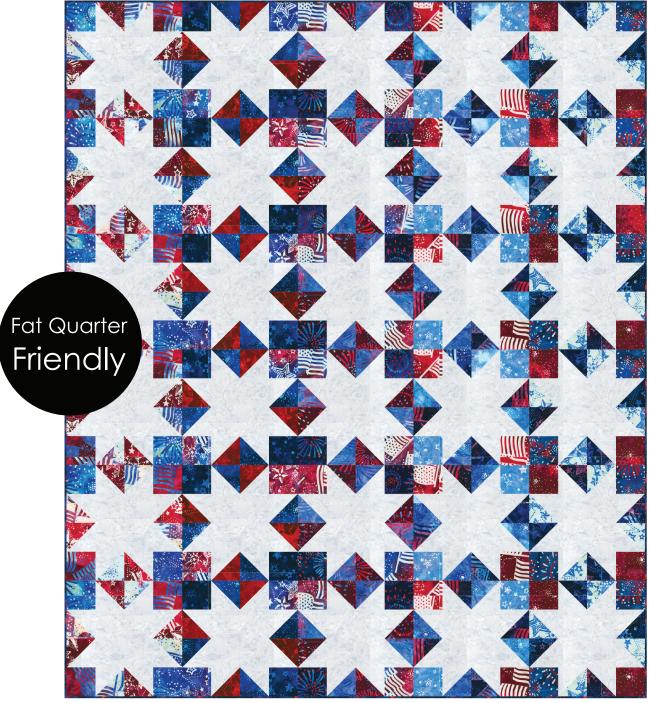

# **CORSAGE**

Designed by Ariga Wilson for RK www.robertkaufman.com

Featuring ARTISAN

Liberty 🕮

Finished quilt measures: 60" x 72"

Difficulty Rating: Beginner