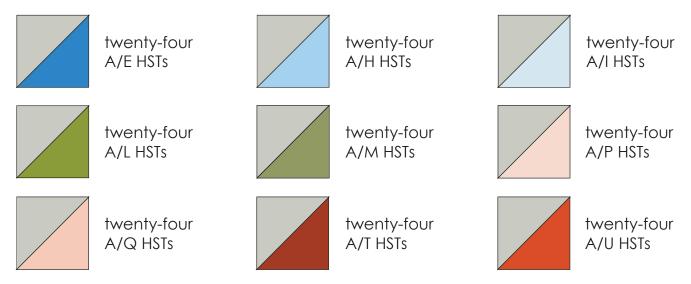

#### Assemble the Half-Square Triangles (HSTs)

**Step 1:** Pair a 4" Fabric A square with a 4" Fabric D square, RST. Mark a diagonal line on the wrong side of one square. Sew 1/4" away from both sides of the marked line. Cut on the marked line, creating two half-square triangles (HSTs). Press toward the darker fabric. Trim to 3-1/2" square. Repeat to make twenty-four A/D HSTs.

**Step 2:** Repeat Step 1 to make:

**Step 3:** Sew one A/D and one A/E HST together, as shown, noting the HST placement and orientation. Press. Repeat to make twenty-four pairs like this.

**Step 4:** Repeat Step 3 to make: