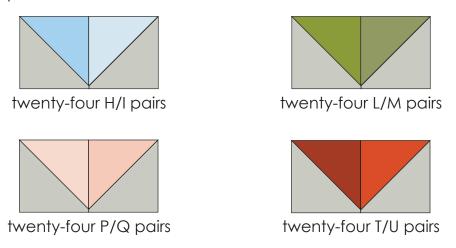

#### Assemble the Half-Square Triangles (HSTs)

**Step 1:** Pair a 4" Fabric A square with a 4" Fabric D square, RST. Mark a diagonal line on the wrong side of one square. Sew 1/4" away from both sides of the marked line. Cut on the marked line, creating two half-square triangles (HSTs). Press toward the darker fabric. Trim to 3-1/2" square. Repeat to make twenty-four A/D HSTs.

**Step 2:** Repeat Step 1 to make:

**Step 3:** Sew one A/D and one A/E HST together, as shown, noting the HST placement and orientation. Press. Repeat to make twenty-four pairs like this.

**Step 4:** Repeat Step 3 to make: