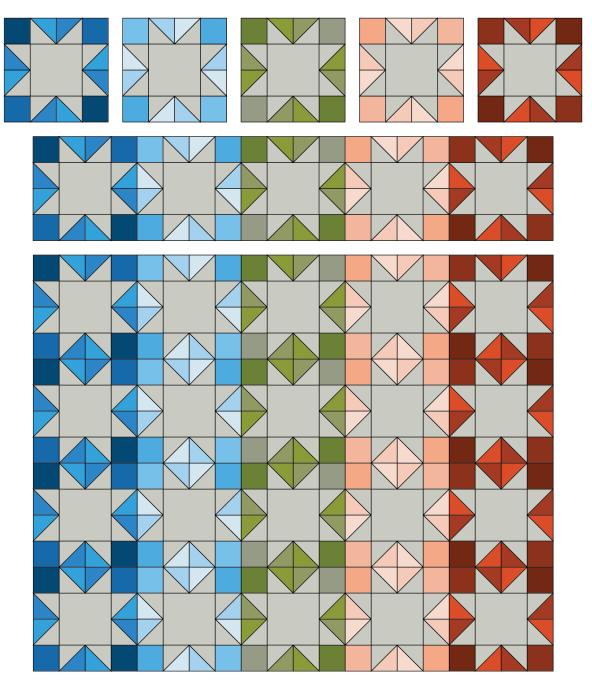

#### Assemble the Blocks

**Step 5:** Gather: one 6-1/2" Fabric A square two Fabric B squares two Fabric C squares four D/E HST pair units

Arrange the units into three rows of three. Note the fabric placement and block orientation in the Block Assembly Diagram.

**Step 6:** Sew the units together to form the rows. Press the seams away from the HST pairs.

**Step 7:** Sew the rows together, nesting the seams and pressing the seams to one side to form the block. The resulting Block should measure 12-1/2" square. Repeat to make six Fabric BCDE Blocks.

**Step 8:** Repeat Steps 5-7 to make:

six Fabric FGHI Blocks

six Fabric JKLM Blocks

six Fabric NOPQ Blocks

six Fabric RSTU Blocks

**Step 9:** Arrange the blocks into six rows of five blocks. Note the fabric placement and block orientation in the Quilt Assembly Diagram.

**Step 10:** Sew the blocks together to form rows. Press the rows to the left in the odd numbered rows and to the right in the even numbered rows.

**Step 11:** Sew the rows together to form the quilt center. Press the row seams open.