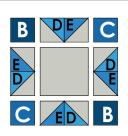

#### Assemble the Blocks

**Step 5:** Gather: one 6-1/2" Fabric A square two Fabric B squares two Fabric C squares four D/E HST pair units

Arrange the units into three rows of three. Note the fabric placement and block orientation in the Block Assembly Diagram.

**Step 6:** Sew the units together to form the rows. Press the seams away from the HST pairs.

**Step 7:** Sew the rows together, nesting the seams and pressing the seams to one side to form the block. The resulting Block should measure 12-1/2" square. Repeat to make six Fabric BCDE Blocks.