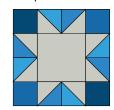

**Step 6:** Sew the units together to form the rows. Press the seams away from the HST pairs.

**Step 7:** Sew the rows together, nesting the seams and pressing the seams to one side to form the block. The resulting Block should measure 12-1/2" square. Repeat to make six Fabric BCDE Blocks.

**Step 8:** Repeat Steps 5-7 to make:

six Fabric FGHI Blocks

six Fabric JKLM Blocks

six Fabric NOPQ Blocks

six Fabric RSTU Blocks

**Step 9:** Arrange the blocks into six rows of five blocks. Note the fabric placement and block orientation in the Quilt Assembly Diagram.