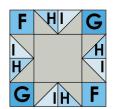

#### Assemble the Blocks

**Step 5:** Gather: one 6-1/2" Fabric A square two Fabric B squares two Fabric C squares four D/E HST pair units

Arrange the units into three rows of three. Note the fabric placement and block orientation in the Block Assembly Diagram.

**Step 6:** Sew the units together to form the rows. Press the seams away from the HST pairs.

**Step 7:** Sew the rows together, nesting the seams and pressing the seams to one side to form the block. The resulting Block should measure 12-1/2" square. Repeat to make six Fabric BCDE Blocks.

**Step 8:** Repeat Steps 5-7 to make:

six Fabric FGHI Blocks

six Fabric JKLM Blocks

six Fabric NOPQ Blocks

six Fabric RSTU Blocks

**Step 9:** Arrange the blocks into six rows of five blocks. Note the fabric placement and block orientation in the Quilt Assembly Diagram.