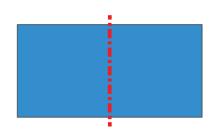

### From the Binding Fabric, cut:

four 2-1/2" x WOF strips

**Step 1:** Press each 2-1/2" x 5" rectangle in half, as shown, bringing the 2-1/2" ends together. Unfold. These creases will aid in the final assembly. These rectangles will now be referred to as Blocks.