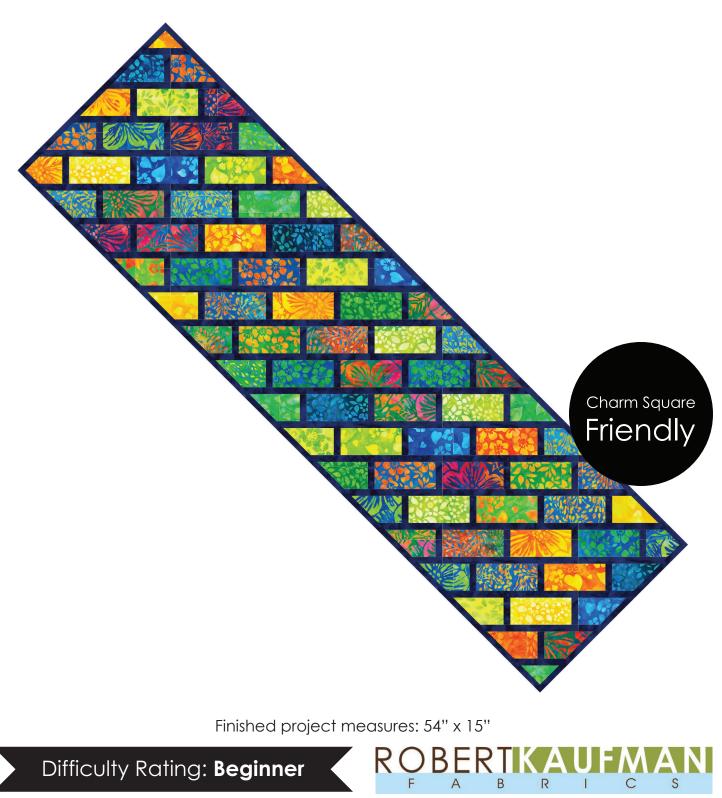

# **COBBLESTONES RUNNER**

Designed by Elise Lea for RK www.robertkaufman.com Featuring ARTIAN Floral Fantasy

For questions about this pattern, please email Patterns@RobertKaufman.com.