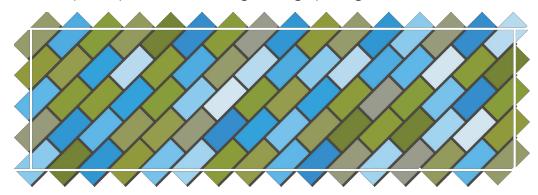

**Step 14:** Continue to add additional rows from Step 9 to each section of the quilt, as you did in Step 13, until only the Step 9 row without sashing remains. Notice how they are offset to form the final quilt top. You will have two large runner portions at this point. Note that one portion will have one more row than the other.

**Step 17:** Trim the runner to approximately 54" x 15", cutting off the ends of each row to square up the quilt. Because the outer edges of the quilt are now bias edges, you may wish to sew a line of stay-stitching around the outermost edge of the quilt, 1/8" from the edge. This will prevent the quilt top from stretching during quilting.