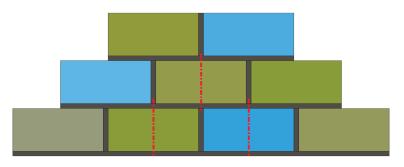

Assemble the Rows

**Step 2:** Sew two Blocks together, placing a 1" x 2-1/2" Fabric A sashing strip between the two Blocks. Press toward the sashing. Repeat to make a second row like this.

**Step 3:** Sew a 10" Fabric A strip to one edge of each row, centering along the length. Press toward the sashing.

**Step 4:** Sew three Blocks together, placing a 1" x 2-1/2" Fabric A sashing strip between each Block. Press toward the sashing. Repeat to make a second row like this.

**Step 5:** Sew a 15" Fabric A strip to one edge of each row, centering along the length. Press toward the sashing.