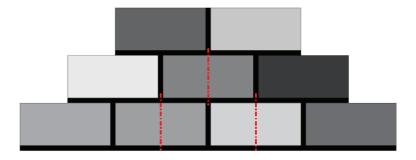

#### Assemble the Rows

**Step 2:** Sew two Blocks together, placing a 1-1/2" x 5" Fabric A sashing strip between the two Blocks. Press toward the sashing. Repeat to make a second row like this.

**Step 3:** Sew a 20-1/2" Fabric A strip to one edge of each row, centering along the length. Press toward the sashing.

#### Assemble the Quilt

**Step 16:** Center and sew one row from Step 3 to one row from Step 5, as shown. Using the creases from Step 1, center the creases to align as closely as you can to the center of the block sashing strips. Press. Repeat to make a second unit like this.

**Step 17:** Center and sew one row from Step 7 to one unit from Step 16, as shown. Using the creases from Step 1, center the creases to align as closely as you can to the center of the block sashing strips. Press. Repeat to make a second unit like this.