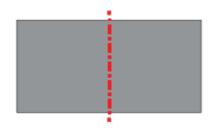

### Prepare the Blocks

**Step 1:** Press each 5" x 10" rectangle in half, as shown, bringing the 5" ends together. Unfold. These creases will aid in the final assembly. These rectangles will now be referred to as Blocks.