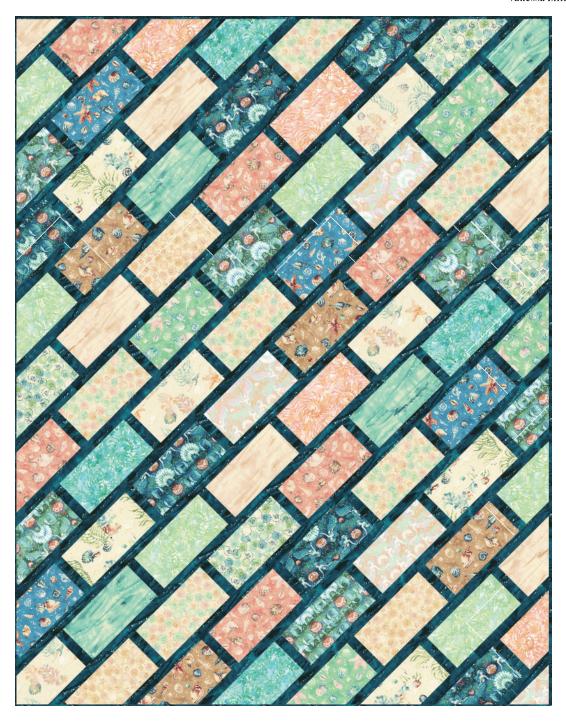

# COBBLESTONE STREET

Designed by Elise Lea for RK www.robertkaufman.com

SUNSET COAST

Finished quilt measures: 54" x 69"

Difficulty Rating: Beginner

#### Assemble the Rows

**Step 2:** Sew two Blocks together, placing a 1-1/2" x 5" Fabric A sashing strip between the two Blocks. Press toward the sashing. Repeat to make a second row like this.

**Step 3:** Sew a 20-1/2" Fabric A strip to one edge of each row, centering along the length. Press toward the sashing.

**Step 4:** Sew three Blocks together, placing a 1-1/2" x 5" Fabric A sashing strip between each Block. Press toward the sashing. Repeat to make a second row like this.

**Step 5:** Sew a 31" Fabric A strip to one edge of each row, centering along the length. Press toward the sashing.

**Step 6:** Sew four Blocks together, placing a 1-1/2" x 5" Fabric A sashing strip between each Block. Press toward the sashing. Repeat to make a second row like this.

**Step 7:** Sew a 41-1/2" Fabric A strip to one edge of each row, centering along the length. Press toward the sashing.

**Step 8:** Sew five Blocks together, placing a 1-1/2" x 5" Fabric A sashing strip between each Block. Press toward the sashing. Repeat to make a second row like this.

**Step 9:** Sew a 52" Fabric A strip to one edge of each row, centering along the length. Press toward the sashing.

**Step 10:** Sew six Blocks together, placing a 1-1/2" x 5" Fabric A sashing strip between each Block. Press toward the sashing. Repeat to make a second row like this.

**Step 11:** Sew a 62-1/2" Fabric A strip to one edge of each row, centering along the length. Press toward the sashing.

**Step 12:** Sew seven Blocks together, placing a 1-1/2" x 5" Fabric A sashing strip between each Block. Press toward the sashing. Repeat to make a second row like this.

**Step 13:** Sew a 73" Fabric A strip to one edge of each row, centering along the length. Press toward the sashing.

**Step 14:** Sew eight Blocks together, placing a 1-1/2" x 5" Fabric A sashing strip between each Block. Press toward the sashing. Repeat to make a total of three rows like this.

**Step 15:** Sew an 85" Fabric A strip to one edge of two of the rows, centering along the length. Press toward the sashing. Note that one of the three rows will not have the sashing sewn to it at this point.

**Step 18:** Continue to add rows from Steps 9, 11, 13 and 15 to each section of the quilt, as you did in Steps 16 and 17. You will have two large triangle portions of the quilt at this point.

**Step 19:** Carefully place the remaining row of blocks (left over from Step 15) between the two halves of the quilt. Notice how they are offset to form the final quilt top. Sew this row of blocks to each half. Press.

**Step 20:** Sew a 10" Fabric A strip to one long edge of two remaining blocks. Press. Center and sew these units to the remaining unfinished corners of the quilt. Press.

**Step 21:** Trim the quilt top to approximately 54" x 69", cutting off the ends of each row to square up the quilt. Because the outer edges of the quilt are now bias edges, you may wish to sew a line of stay-stitching around the outermost edge of the quilt, 1/8" from the edge. This will prevent the quilt top from stretching during quilting.