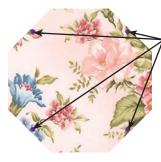

## Prepare the Print Squares

**Step 1:** Place Template 1 on a 5-1/2" print square. Mark and cut (or cut, following the edge of the template) away excess that falls outside of the template space.

TIP: Using a fabric marker or pencil, make a small dot close to the edge of the cut corners, within the 1/4" seam allowance. This will help you keep track of which edges to sew the triangles to in the following step. With an octagon that is not the same length on each side, this step can help you avoid sewing the triangles to the wrong edges.