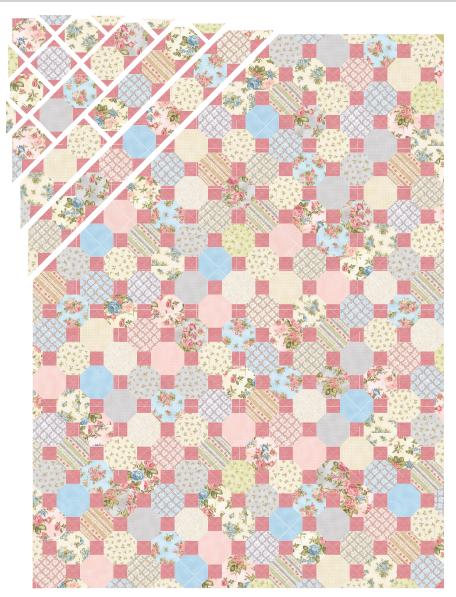

Repeat to make thirty-eight half-blocks.

Assemble the Quilt

**Step 6:** Arrange the blocks as shown in the Quilt Assembly Diagram, using a fabric placement that is pleasing to you and noting the placement and orientation of the various block types within the rows. The quilt is pieced in diagonal rows.

**Step 7:** Sew the blocks into rows, pressing the seams to the left in odd numbered rows and to the right in even numbered rows.

**Step 8:** Sew the rows together, nesting the seams and pressing the row seams open.