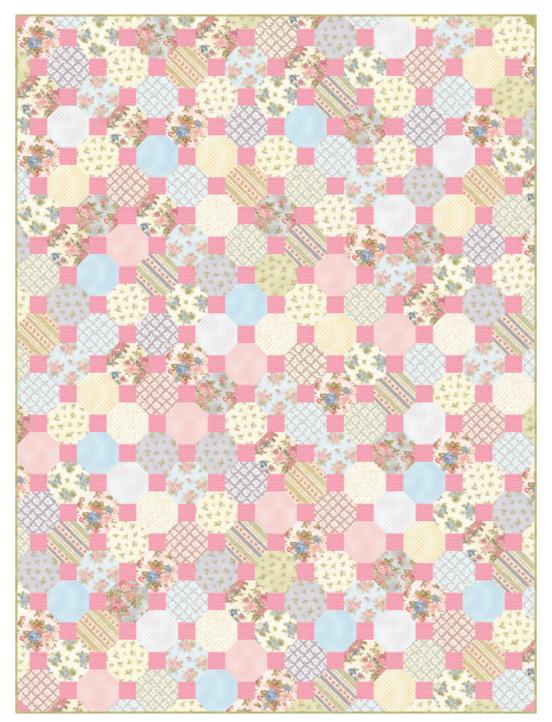

# **COBBLESTONE PATH**

Designed by Robert Kaufman Fabrics www.robertkaufman.com

Featuring LE JARDIN PARISIEN

Finished quilt measures: 62" x 83"

Pattern Level: Confident Beginner

"I have basic block construction down and would like to learn a new trick!"