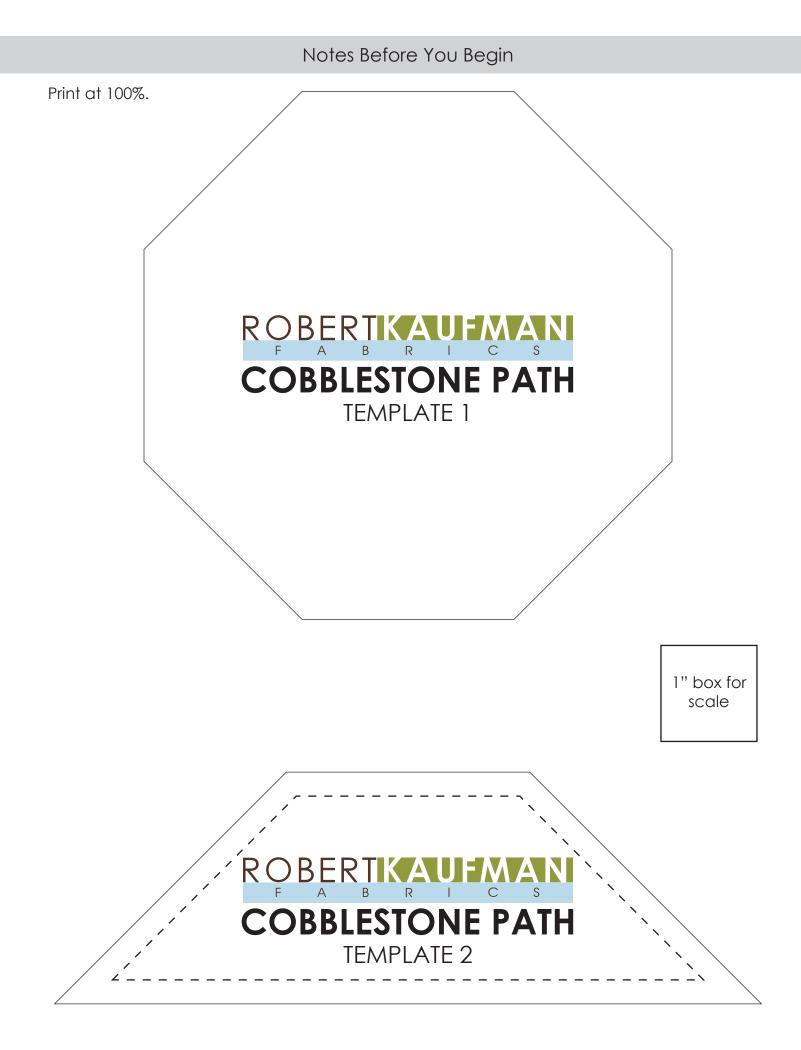

## Prepare the Print Squares

**Step 1:** Place Template 1 on a 5-1/2" print square. Mark and cut (or cut, following the edge of the template) away excess that falls outside of the template space.

TIP: Using a fabric marker or pencil, make a small dot close to the edge of the cut corners, within the 1/4" seam allowance. This will help you keep track of which edges to sew the triangles to in the following step. With an octagon that is not the same length on each side, this step can help you avoid sewing the triangles to the wrong edges.

## Assemble the Blocks

**Step 2:** Center a Fabric A triangle at each all four marked edges of a print square. Sew, then press the seam toward the triangles. Resulting block should be 5-1/2" square.

Repeat to make one hundred fifty blocks.

**Step 3:** Center a Fabric A triangle at three marked edges of a print square. Sew, then press the seam toward the triangles. Resulting block should be 5-1/2" square.

Repeat to make one hundred two blocks.

**Step 4:** Center a Fabric A triangle at two adjacent marked edges and a third on the opposite unmarked edge of a print square (in what will be the corner), as shown. This will form a corner block. Sew, then press the seam toward the triangles. Trim the edges of the corner triangle to align with the edges of the print piece, if necessary.

Repeat to make four blocks.

**Step 5:** Center a Fabric A triangle and sew to the short edge of a Template 2 piece. Trim the edges of the triangle to align with the edges of the Template 2 pieces, if necessary. Sew, then press the seam toward the triangle.

Repeat to make thirty-eight half-blocks.

Assemble the Quilt

**Step 6:** Arrange the blocks as shown in the Quilt Assembly Diagram, using a fabric placement that is pleasing to you and noting the placement and orientation of the various block types within the rows. The quilt is pieced in diagonal rows.