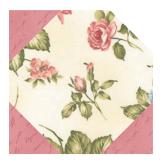

## Assemble the Blocks

**Step 2:** Center a Fabric A triangle at each all four marked edges of a print square. Sew, then press the seam toward the triangles. Resulting block should be 5-1/2" square.

Repeat to make one hundred fifty blocks.

**Step 3:** Center a Fabric A triangle at three marked edges of a print square. Sew, then press the seam toward the triangles. Resulting block should be 5-1/2" square.

Repeat to make one hundred two blocks.

**Step 4:** Center a Fabric A triangle at two adjacent marked edges and a third on the opposite unmarked edge of a print square (in what will be the corner), as shown. This will form a corner block. Sew, then press the seam toward the triangles. Trim the edges of the corner triangle to align with the edges of the print piece, if necessary.