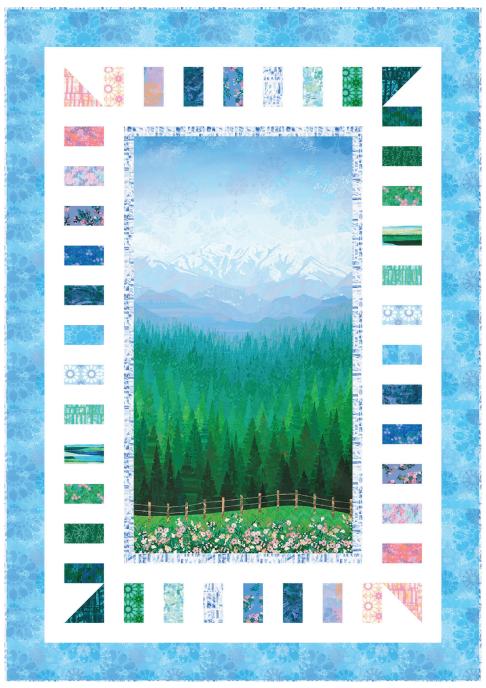

# **CHARMING PANELS**

Designed by Elise Lea for RK www.robertkaufman.com

Featuring Wishwell

Happy Hilltop

Finished quilt measures: 48" x 68" Quilt shown in "DAY" colorstory. For alternate "SUNSET" colorstory see pages 6-7.

#### From Fabric A, fussy cut:

one 23" x 43" center panel

#### From Fabric B, cut:

one 5" x WOF strip. Subcut:

four 5" squares for the HSTs

thirteen 2-1/2" x WOF strips. Sew nine strips together, end-to-end, then trim:

two 2-1/2" x 28-1/2" top/bottom Border 2 strips

two 2-1/2" x 44-1/2" side Border 2 strips

two 2-1/2" x 40-1/2" top/bottom Border 3 strips

two 2-1/2" x 56-1/2" top/bottom Border 3 strips

From the remainder of the strips, cut:

thirty-eight 2-1/2" x 4-1/2" rectangles

#### From Fabric C, cut:

four 1-1/4" x WOF strips. Sew four strips together, end-to-end, then trim:

two 1-1/4" x 43-1/2" top/bottom Border 1 strips

two 1-1/4" x 24-1/2" side Border 1 strips

#### From Fabric D, cut:

six 4-1/4" x WOF strips. Sew together, end-to-end, then trim:

two 4-1/2" x 60-1/2" side Border 4 strips

two 4-1/2" x 48-1/2" top/bottom Border 4 strips

#### From the Charm Pack:

set aside two squares for the HSTs

#### From the remaining charm squares, cut:

thirty-eight 2-1/2" x 4-1/2" rectangles, referring to the cover image for exact fabric uses and placements