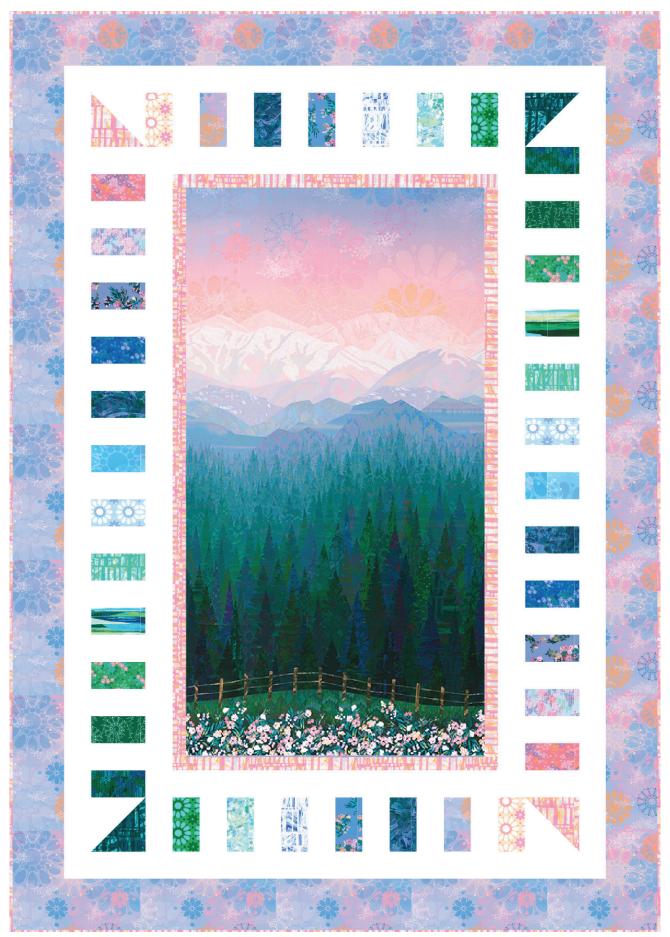

# CHARMING PANELS - Sunset Colorstory

# **CHARMING PANELS - Sunset Colorstory**

# Fabric and Supplies Needed

Fabric amounts based on yardage that is 42" wide.

| C | olor | Fabric    | Name/\$KU                  | Yardage                         | Color | Fabric   | Name/SKU                                              | Yardage              |
|---|------|-----------|----------------------------|---------------------------------|-------|----------|-------------------------------------------------------|----------------------|
|   |      | Α         | WELD-20766-206<br>SUNSET   | 2/3 yard<br>(one full<br>panel) |       | D        | WELD-20769-206<br>SUNSET                              | 3/4 yard             |
|   |      | В         | K001-1387<br>WHITE         | 1-1/8 yards                     |       |          | CHS-1006-42<br>HAPPY HILLTOP                          | one<br>Charm<br>Pack |
|   |      | С         | WELD-20772-122<br>CAMELLIA | 1/4 yard                        |       | Binding* | WELD-20772-122<br>CAMELLIA<br>*Also used for Fabric C |                      |
|   |      | Copyright | 2021, Robert Kaufman       |                                 |       | You      | will also need:                                       |                      |

Copyright 2021, Robert Kaufman For individual use only - Not for resale You will also need: 3-1/8 yards for backing