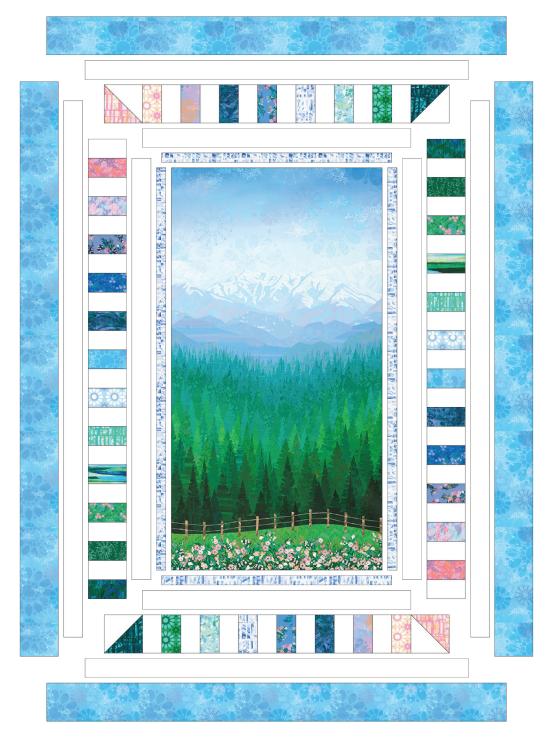

#### **Step 2:** Gather:

seven 2-1/2" x 4-1/2" Fabric D rectangles

seven 2-1/2" x 4-1/2" rectangles, in the fabrics shown in the diagram for the top border

Sew together, as shown, following the fabric placement shown in the diagram. Press the seams to one side or toward the darker fabric.

Step 3: Sew one HST to each end, noting the orientation in the diagram. Press. This is the top Pieced Border. Repeat to make the bottom Pieced Border.

### Step 4: Gather:

twelve 2-1/2" x 4-1/2" Fabric D rectangles

twelve 2-1/2" x 4-1/2" rectangles, in the fabrics shown in the diagram for the side border

Sew together, as shown, following the fabric placement shown in the diagram. Press the seams to one side or toward the darker fabric. This is the left Pieced Border. Repeat to make the right Pieced Border.

### Assemble the Quilt

Step 5: Sew the side Border 1 pieces to the sides of the quilt center. Press toward the borders. Sew the top and bottom Border 1 pieces to the quilt center. Press toward the borders.

Step 6: Sew the side Border 2 pieces to the sides of the quilt center. Press toward the borders. Sew the top and bottom Border 2 pieces to the quilt center. Press toward the borders.

Step 7: Sew the side Pieced Border pieces to the sides of the quilt center. Press toward the borders. Sew the top and bottom Pieced Border pieces to the quilt center. Press toward the borders.

Step 8: Sew the side Border 3 pieces to the sides of the quilt center. Press toward the borders. Sew the top and bottom Border 3 pieces to the quilt center. Press toward the borders.

**Step 9:** Sew the side Border 4 pieces to the sides of the quilt center. Press toward the borders. Sew the top and bottom Border 4 pieces to the quilt center. Press toward the borders.