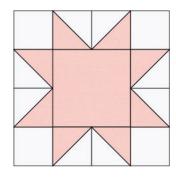

#### Assemble the Star Blocks

**Step 3:** Gather: four 2-1/2" Fabric A squares eight A/C HSTs one 4-1/2 Fabric C square

Arrange the units as shown, to form the block. Note the fabric placement and block orientation in the Block Assembly Diagram.

**Step 4:** Sew the HSTs together to form pairs. Press. Sew the units together to form the rows. Press the seams away from the HST pairs.

**Step 5:** Sew the rows together, nesting the seams and pressing the seams to one side to form the block.

The resulting Star Block should measure 8-1/2" square. Repeat Steps 3-5 to make one Star Block from each of Fabrics D-GG.