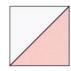

# Assemble the Half-Square Triangles

**Step 1:** Pair a 3" Fabric A square with a 3" Fabric C square, RST. Mark a diagonal line on the wrong side of one square. Sew 1/4" away from both sides of the marked line. Cut on the marked line, creating two half-square triangles (HSTs). Press toward the darker fabric. Trim to 2-1/2" square. Repeat to make eight A/C HSTs.

**Step 2:** Repeat Step 1 to make eight HSTs from each of Fabrics D-GG, each paired with a 3" Fabric A square.