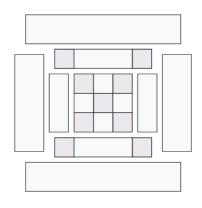

#### Assemble the Star Blocks

**Step 3:** Gather: four 2-1/2" Fabric A squares eight A/C HSTs one 4-1/2 Fabric C square

Arrange the units as shown, to form the block. Note the fabric placement and block orientation in the Block Assembly Diagram.

**Step 4:** Sew the HSTs together to form pairs. Press. Sew the units together to form the rows. Press the seams away from the HST pairs.

**Step 5:** Sew the rows together, nesting the seams and pressing the seams to one side to form the block.

The resulting Star Block should measure 8-1/2" square. Repeat Steps 3-5 to make one Star Block from each of Fabrics D-GG.