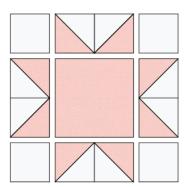

### Assemble the Chain Blocks

**Step 9:** Gather: two units from Step 7 one unit from Step 6

**Step 10:** Sew the rows together, nesting the seams and pressing the seams to one side to form the block center.

**Step 11:** Sew a 1-1/2" x 3-1/2" Fabric A rectangle to the left and right edges of the block center. Press.

**Step 12:** Sew a Step 8 unit to the top and bottom edges of the block center. Press.

**Step 13:** Sew a 2" x 5-1/2" Fabric A rectangle to the left and right edges of the block center. Press. Sew a 2" x 8-1/2" Fabric A rectangle to the top and bottom edges of the block center. Press.

The resulting Chain Block should measure 8-1/2" square. Repeat Steps 9-13 to make thirty-two Chain Blocks.