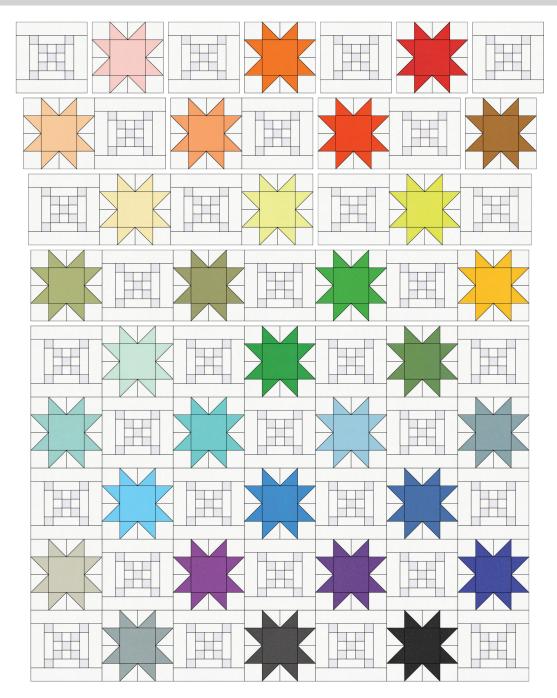

## Assemble the Quilt

**Step 14:** Arrange the blocks into nine rows of seven blocks. Note the fabric placement and block orientation in the Quilt Assembly Diagram.

**Step 15:** Sew the blocks together to form rows. Press the rows to the left in the odd numbered rows and to the right in the even numbered rows.

**Step 16:** Sew the rows together to form the quilt center. Press the row seams open

Your quilt top is complete! Baste, quilt, bind and enjoy!

This pattern may be used for personal purposes only and may not be reproduced in any form without the express permission from Robert Kaufman Fabrics. This pattern is not for resale. All patterns, unless otherwise attributed, are © Robert Kaufman Co., Inc. 2005-2022. All rights reserved.