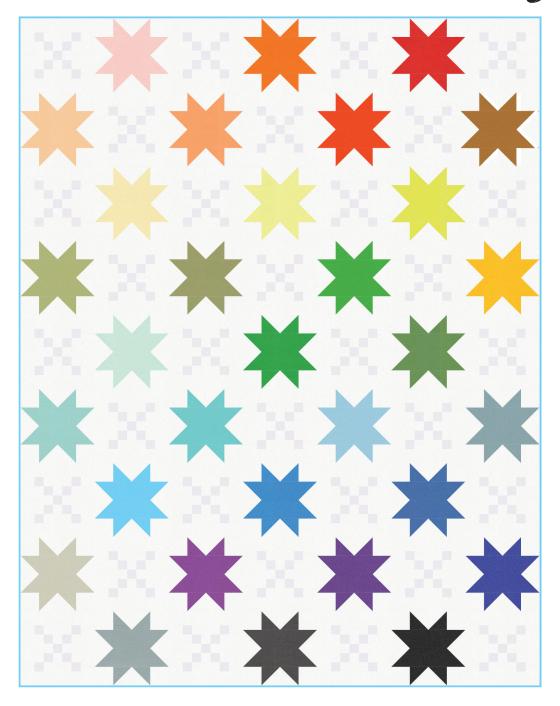

# **CANDY STARS**

Designed by Ariga Wilson for RK www.robertkaufman.com

KONA® Sheen

Finished quilt measures: 56" x 72"

Difficulty Rating: Intermediate

## Assemble the Quilt

**Step 14:** Arrange the blocks into nine rows of seven blocks. Note the fabric placement and block orientation in the Quilt Assembly Diagram.

**Step 15:** Sew the blocks together to form rows. Press the rows to the left in the odd numbered rows and to the right in the even numbered rows.

**Step 16:** Sew the rows together to form the quilt center. Press the row seams open

Your quilt top is complete! Baste, quilt, bind and enjoy!

This pattern may be used for personal purposes only and may not be reproduced in any form without the express permission from Robert Kaufman Fabrics. This pattern is not for resale. All patterns, unless otherwise attributed, are © Robert Kaufman Co., Inc. 2005-2022. All rights reserved.