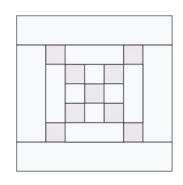

#### Assemble the Star Blocks

**Step 3:** Gather: four 2-1/2" Fabric A squares eight A/C HSTs one 4-1/2 Fabric C square

Arrange the units as shown, to form the block. Note the fabric placement and block orientation in the Block Assembly Diagram.

**Step 4:** Sew the HSTs together to form pairs. Press. Sew the units together to form the rows. Press the seams away from the HST pairs.

**Step 5:** Sew the rows together, nesting the seams and pressing the seams to one side to form the block.

The resulting Star Block should measure 8-1/2" square. Repeat Steps 3-5 to make one Star Block from each of Fabrics D-GG.