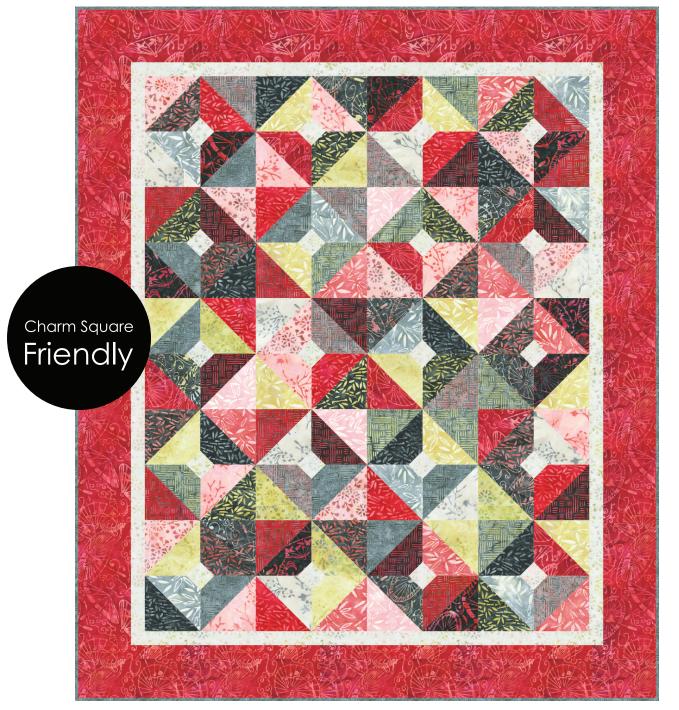

# **BURST OF COLOR**

Designed by Ariga Wilson for RK www.robertkaufman.com Featuring ARTISAN

Bamboo Garden

Finished quilt measures: 42" x 50"

Difficulty Rating: Beginner

F A B R I C For questions about this pattern, please email Patterns@RobertKaufman.com. S

# Assemble the Half-Square Triangles (HSTs)

**Step 1:** Pair one Charm Pack Square with a Charm Pack Square from another fabric, RST. Mark a diagonal line on the wrong side of one square. Sew 1/4" away from both sides of the marked line. Cut on the marked line, creating two half-square triangles (HSTs). Press toward the darker fabric. Trim to 4-1/2" square. Repeat to make eighty 4-1/2" HSTs, using a random assortment of fabric pairings from the Charm Pack.

## Assemble the Blocks

**Step 2:** Place a 1-1/2" Fabric A square in the upper right corner of an HST, right sides together. Note the orientation of the marked diagonal line and how the 1-1/2" square is not placed at a corner with a seam. Sew on the marked line, then trim away the excess fabric, leaving a 1/4" seam allowance. Press. Repeat with all eighty HST units.

**Step 3:** Gather: four completed Step 2 units

Arrange the units into two rows of two. Note the fabric placement and block orientation in the Block Assembly Diagram.

**Step 4:** Sew the squares together to form the rows. Press the seams in opposite directions.

**Step 5:** Sew the rows together, nesting the seams and pressing the seams to one side to form the block.

The Block should measure 8-1/2" square. Repeat Steps 3-5 to make twenty Blocks.

# Assemble the Quilt

**Step 6:** Arrange the blocks into five rows of four blocks. Note the fabric placement and block orientation in the Quilt Assembly Diagram.

**Step 7:** Sew the blocks together to form rows. Press the rows to the left in the odd numbered rows and to the right in the even numbered rows.