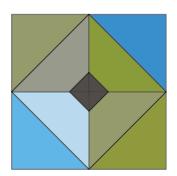

## Assemble the Blocks

**Step 2:** Place a 1-1/2" Fabric A square in the upper right corner of an HST, right sides together. Note the orientation of the marked diagonal line and how the 1-1/2" square is not placed at a corner with a seam. Sew on the marked line, then trim away the excess fabric, leaving a 1/4" seam allowance. Press. Repeat with all eighty HST units.

**Step 3:** Gather: four completed Step 2 units

Arrange the units into two rows of two. Note the fabric placement and block orientation in the Block Assembly Diagram.

**Step 4:** Sew the squares together to form the rows. Press the seams in opposite directions.

**Step 5:** Sew the rows together, nesting the seams and pressing the seams to one side to form the block.

The Block should measure 8-1/2" square. Repeat Steps 3-5 to make twenty Blocks.