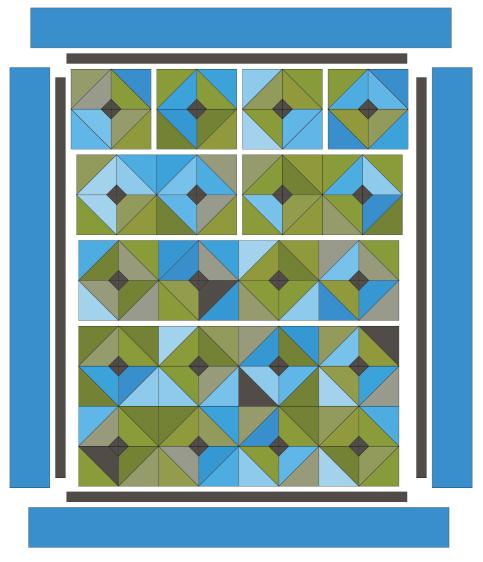

# Assemble the Quilt

**Step 6:** Arrange the blocks into five rows of four blocks. Note the fabric placement and block orientation in the Quilt Assembly Diagram.

**Step 7:** Sew the blocks together to form rows. Press the rows to the left in the odd numbered rows and to the right in the even numbered rows.

Step 8: Sew the rows together to form the quilt center. Press the row seams open.

**Step 9:** Sew the side inner borders to the sides of the quilt center. Press toward the borders. Sew the top and bottom inner borders to the quilt center. Press toward the borders.

**Step 10:** Sew the side outer borders to the sides of the quilt center. Press toward the borders. Sew the top and bottom outer borders to the quilt center. Press toward the borders.

Your quilt top is complete! Baste, quilt, bind and enjoy!