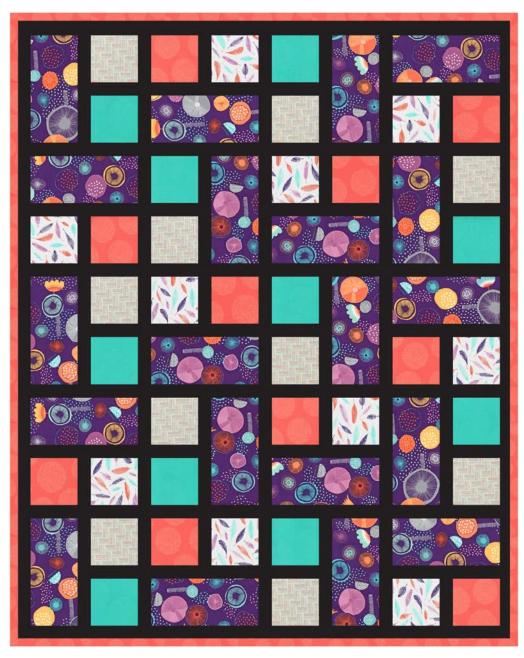

# Boxed

Designed by Robert Kaufman

Featuring

Finished quilt measures: 70" x 88"
Shown in "Sunset". See page 5 for "Sundance" colorstory.

Pattern Level: Confident Beginner

"I have basic block construction down and would like to learn a new trick!"