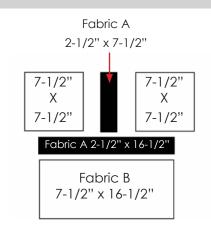

#### Roll-up A

- Cut thirty-five strips 2-1/2" x 16-1/2".
- Cut twenty strips 2-1/2" x 7-1/2".

#### Fabric B

- Cut twenty rectangles 7-1/2" x 16-1/2".

#### Make the Blocks

You will be making 4 different block variations.

- 1. Sew the two 7-1/2" x 7-1/2" squares to either long side of a 2-1/2" x 7-1/2" Fabric A strip.
- 2. Sew a 2-1/2" x 16-1/2" Fabric A strip to the bottom of the unit created in step 1.
- 3. Sew a Fabric B rectangle to the remaining long side of the 2-1/2" x 16-1/2" Fabric A strip.