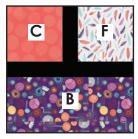

#### Make the Blocks

You will be making 4 different block variations.

- 1. Sew the two 7-1/2" x 7-1/2" squares to either long side of a 2-1/2" x 7-1/2" Fabric A strip.
- 2. Sew a 2-1/2" x 16-1/2" Fabric A strip to the bottom of the unit created in step 1.
- 3. Sew a Fabric B rectangle to the remaining long side of the 2-1/2" x 16-1/2" Fabric A strip.

Piece the blocks in the following configurations:

Block 1 Make 4

Block 2 Make 6

Block 3 Make 8

Block 4 Make 2