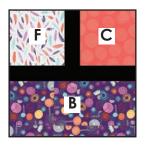

#### Make the Blocks

You will be making 4 different block variations.

- 1. Sew the two 7-1/2" x 7-1/2" squares to either long side of a 2-1/2" x 7-1/2" Fabric A strip.
- 2. Sew a 2-1/2" x 16-1/2" Fabric A strip to the bottom of the unit created in step 1.
- 3. Sew a Fabric B rectangle to the remaining long side of the 2-1/2" x 16-1/2" Fabric A strip.

Piece the blocks in the following configurations:

Block 1 Make 4

Block 2 Make 6

Block 3 Make 8

Block 4 Make 2