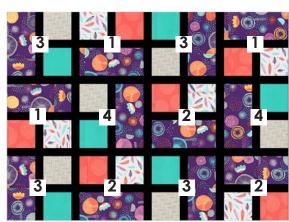

### Assemble the Quilt Top

- 1. Following the assembly diagram, sew blocks into rows with a 2-1/2" x 16-1/2" Fabric A strip between each block.
- Sew two Fabric A roll-up strips together to make one long sashing strip.
   Repeat to make four sashing strips total.
- 3. Sew rows together with a sashing strip in between each row.
- 4. Trim sashing on sides of quilt top to be even with block rows.

Assembly Diagram