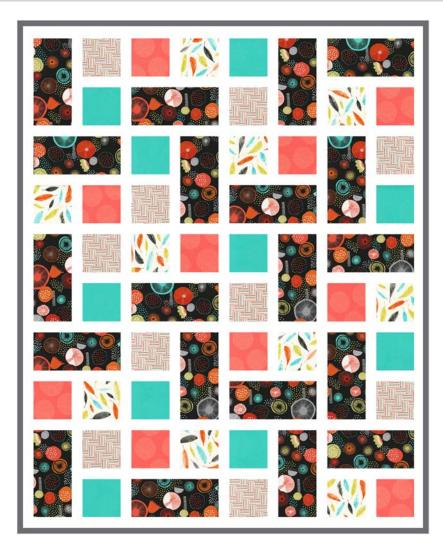

Piece the blocks in the following configurations:

Block 1 Make 4

Block 2 Make 6

Block 3 Make 8

Block 4 Make 2

### Assemble the Quilt Top

- 1. Following the assembly diagram, sew blocks into rows with a 2-1/2" x 16-1/2" Fabric A strip between each block.
- Sew two Fabric A roll-up strips together to make one long sashing strip.
   Repeat to make four sashing strips total.
- 3. Sew rows together with a sashing strip in between each row.
- 4. Trim sashing on sides of quilt top to be even with block rows.

Assembly Diagram