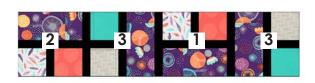

#### Make the Blocks

You will be making 4 different block variations.

- 1. Sew the two 7-1/2" x 7-1/2" squares to either long side of a 2-1/2" x 7-1/2" Fabric A strip.
- 2. Sew a 2-1/2" x 16-1/2" Fabric A strip to the bottom of the unit created in step 1.
- 3. Sew a Fabric B rectangle to the remaining long side of the 2-1/2" x 16-1/2" Fabric A strip.

Piece the blocks in the following configurations:

Block 1 Make 4

Block 2 Make 6

Block 3 Make 8

Block 4 Make 2