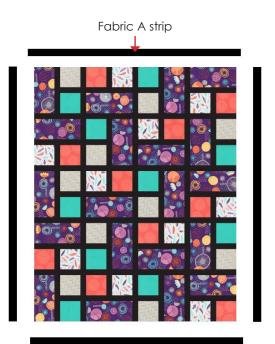

#### **Add Borders**

- 1. Sew two Fabric A roll-up strips together to make one long border strip. Repeat to make four border strips.
- 2. Sew border strips to the left and right side of the quilt top and trim excess from ends.
- 3. Sew border strips to the top and bottom of the quilt top and trim excess from the ends to true up quilt top.

Your quilt top is complete! Baste, quilt, bind and enjoy!