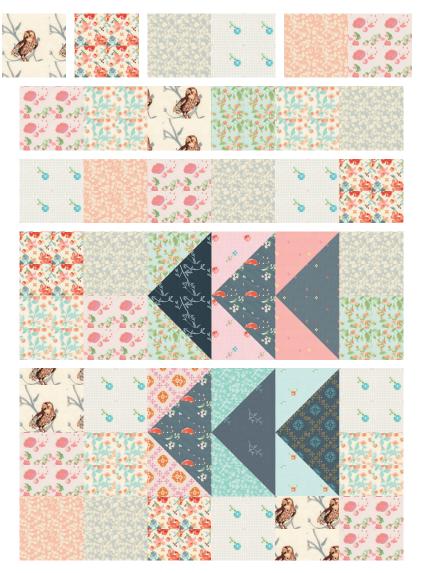

#### For Flying Geese

From each of Fabrics A-F, cut:

- one rectangle 10 x 19 ½ inches

From each of Fabrics G-L, cut:

- two squares 10 x 10 inches

#### For Patchwork Squares

Cut 10" x 10" squares in the following quantities:

- six of Fabric M
- four of Fabric N
- six of Fabric O
- six of Fabric P
- five of Fabric Q
- four of Fabric R
- two of Fabric S
- three of Fabric T

#### Assemble the Quilt

This quilt is assembled in columns, rather than rows. Referring to the Quilt Assembly Diagram, sew the quilt into six columns of eight blocks each (flying geese units consist of two blocks). Press the block seams up and down for every other row. Press row seams open.