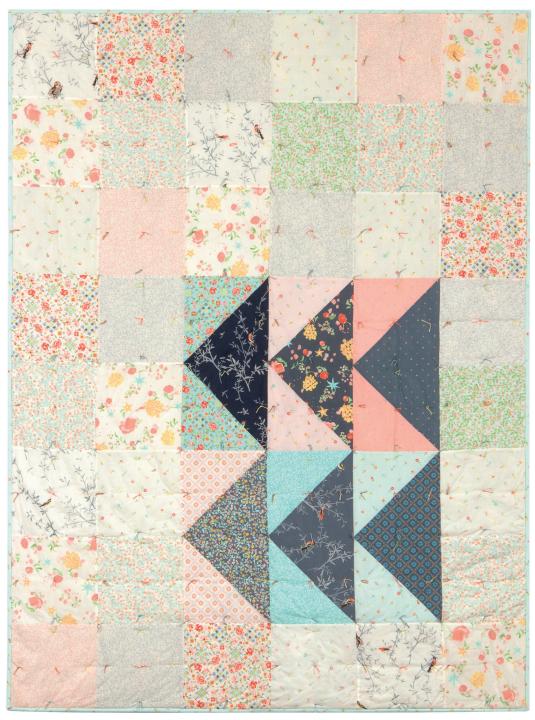

#### Assemble the Quilt

This quilt is assembled in columns, rather than rows. Referring to the Quilt Assembly Diagram, sew the quilt into six columns of eight blocks each (flying geese units consist of two blocks). Press the block seams up and down for every other row. Press row seams open.

Your quilt top is complete. Baste, bind, quilt and enjoy!