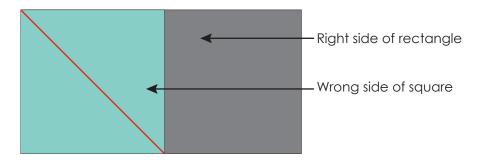

### Sew the Flying Geese

Place one square on top of the rectangle, RST Mark a diagonal line as illustrated. Sew on the marked line. Trim excess fabric away, leaving 1/4" seam allowance and press triangle away from the rectangle. Repeat for the other side.