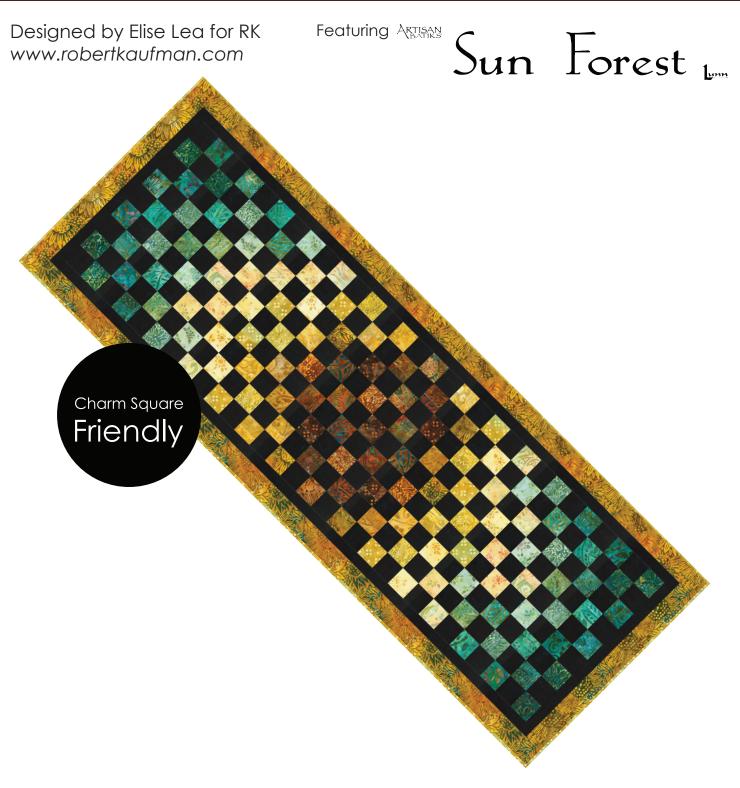

# **BLOOMING RUNNER**

Finished size 24" x 66"

Difficulty Rating: Beginner

#### Assemble the Rows

**Step 1:** Gather five Fabric A squares and four assorted Charm Pack squares. Sew together to form a row, beginning and ending with a Fabric A square. Press the seams toward the right. Repeat to make fifteen rows like this.

**Step 2:** Gather four Fabric A squares and five assorted Charm Pack squares. Sew together to form a row, beginning and ending with a print square. Press the seams toward the left. Repeat to make fifteen rows like this.

### Assemble the Runner

- **Step 3:** Alternating between Step 1 rows and Step 2 rows, sew the rows together to form the center panel, nesting the seams and pressing the row seams to one side.
- **Step 4:** Sew the side inner borders to the sides of the quilt center. Press toward the borders. Sew the top and bottom inner borders to the quilt center. Press toward the borders.
- **Step 5:** Sew the side outer borders to the sides of the quilt center. Press toward the borders. Sew the top and bottom outer borders to the quilt center. Press toward the borders.