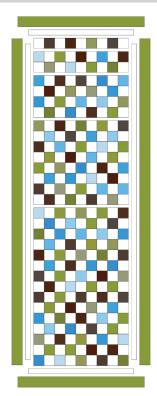

# **BLOOMING RUNNER**

Finished size 24" x 66"

Difficulty Rating: Beginner

#### Assemble the Rows

**Step 1:** Gather five Fabric A squares and four assorted Charm Pack squares. Sew together to form a row, beginning and ending with a Fabric A square. Press the seams toward the right. Repeat to make fifteen rows like this.

**Step 2:** Gather four Fabric A squares and five assorted Charm Pack squares. Sew together to form a row, beginning and ending with a print square. Press the seams toward the left. Repeat to make fifteen rows like this.

### Assemble the Runner

- **Step 3:** Alternating between Step 1 rows and Step 2 rows, sew the rows together to form the center panel, nesting the seams and pressing the row seams to one side.
- **Step 4:** Sew the side inner borders to the sides of the quilt center. Press toward the borders. Sew the top and bottom inner borders to the quilt center. Press toward the borders.
- **Step 5:** Sew the side outer borders to the sides of the quilt center. Press toward the borders. Sew the top and bottom outer borders to the quilt center. Press toward the borders.