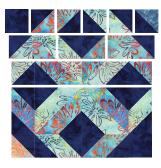

**Step 6:** Assemble: one A/B HST one A/G HST twelve A/I HSTs twelve A/E HSTs eight E/I HSTs two 3" Fabric A squares

Arrange and sew using the method used in previous blocks and press the final row seams <u>down</u>.

## Assemble Block 7

Step 7: Assemble: one A/B HST one A/G HST twelve A/J HSTs twelve A/K HSTs eight J/K HSTs two 3" Fabric A squares

Arrange and sew using the method used in previous blocks and press the final row seams up.