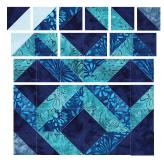

## Assembly Note

This quilt uses a large number of Half-Square Triangles (HSTs). In order to make the piecing organized and the fabrics accurately placed within the quilt, the quilt is pieced block by block, rather than with long rows of HSTs. Each block will measure 15-1/2" unfinished.

## Half-Square Triangle Assembly Instructions

Use this technique to assemble all HSTs within the quilt. Use the 3-1/2" squares for all HSTs.

Pair a 3-1/2" Fabric A square with a 3-1/2" Fabric B square, RST. Mark a diagonal line on the wrong side of one square. Sew 1/4" away from both sides of the marked line. Cut on the marked line, creating two half-square triangles (HSTs). Press toward the darker fabric. Trim to 3" square. Repeat to make forty-eight A/B HSTs.

## Assemble Block 1

Step 1: Assemble: two A/B HSTs twelve A/C HSTs twelve A/D HSTs eight C/D HSTs two 3" Fabric A squares

Arrange in six rows of six, following the Block Assembly Diagram. Sew the squares together to form rows, pressing the seams to the left in odd numbered rows and to the right in even numbered rows. Sew the rows together, nesting the seams and pressing the row seams <u>up</u>.