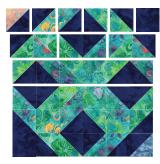

## Assemble Block 10

**Step 10:** Assemble: one A/B HST one A/G HST twelve A/I HSTs twelve A/H HSTs eight H/I HSTs two 3" Fabric A squares

Arrange and sew using the method used in previous blocks and press the final row seams <u>down</u>.

## Assemble Block 11

Step 11: Assemble: one A/B HST one A/G HST twelve A/M HSTs twelve A/P HSTs eight M/P HSTs two 3" Fabric A squares

Arrange and sew using the method used in previous blocks and press the final row seams up.

**Step 12:** Assemble: two A/B HSTs eleven A/V HSTs eleven A/R HSTs eight V/R HSTs one N/V HST one N/R HST one N/A HST one 3" Fabric A square

Arrange and sew using the method used in previous blocks and press the final row seams up.