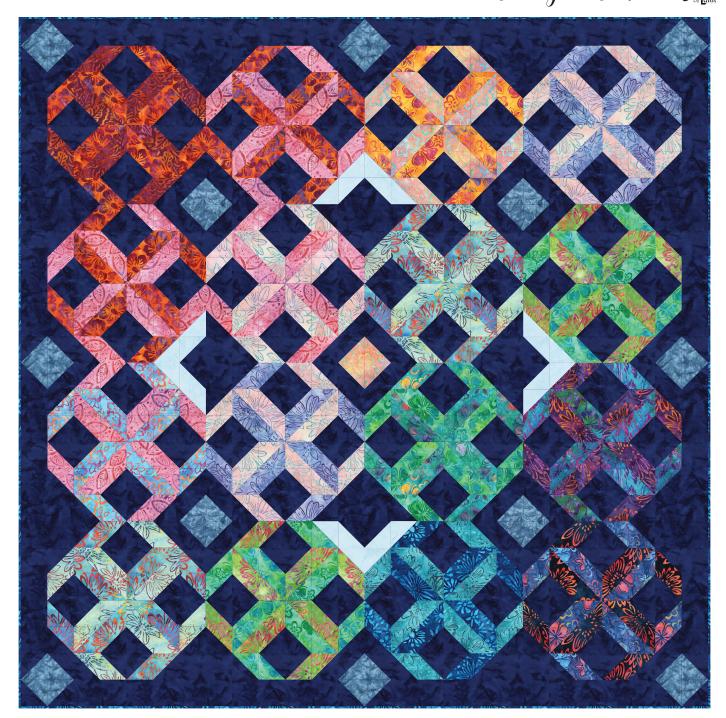

## Assembly Note

This quilt uses a large number of Half-Square Triangles (HSTs). In order to make the piecing organized and the fabrics accurately placed within the quilt, the quilt is pieced block by block, rather than with long rows of HSTs. Each block will measure 15-1/2" unfinished.

#### Assemble the Quilt Center

**Step 17:** Arrange Blocks 1-16 in four rows of four. Sew the blocks together, nesting the seams to form rows. Press the block seams to the left in odd numbered rows and to the right in even numbered rows. Sew the rows together, pressing the seams open or to one side.

**Step 18:** Sew A/B HSTs to both ends of each 3" x 25-1/2" Fabric A strip, noting the orientation in the diagram. Press toward the strips. Repeat for all Fabric A strips. **Step 19:** Sew two completed Step 18 units together, as shown. Press. Repeat to make four like this. Sew one pair each to the left and right edges of the quilt center.

**Step 20:** Sew an A/B HST to each end of the remaining border strips, as shown. Press. Sew to the top and bottom edges of the quilt.

Your quilt top is complete. Baste, quilt, bind and enjoy!

This pattern may be used for personal purposes only and may not be reproduced in any form without the express permission from Robert Kaufman Fabrics. This pattern is not for resale. All patterns, unless otherwise attributed, are © Robert Kaufman Co., Inc. 2005-2018. All rights reserved.