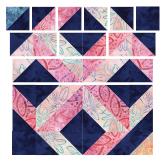

## Assemble Block 4

**Step 4:** Assemble: two A/B HSTs twelve A/H HSTs twelve A/I HSTs eight H/I HSTs two 3" Fabric A squares

Arrange and sew using the method used in previous blocks and press the final row seams <u>down</u>.

## Assemble Block 5

**Step 5:** Assemble: two A/B HSTs eleven A/D HSTs eleven A/E HSTs eight D/E HSTs one N/D HST one N/E HST one N/A HST one 3" Fabric A square

Arrange and sew using the method used in previous blocks and press the final row seams up.