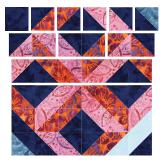

## Assemble Block 4

**Step 4:** Assemble: two A/B HSTs twelve A/H HSTs twelve A/I HSTs eight H/I HSTs two 3" Fabric A squares

Arrange and sew using the method used in previous blocks and press the final row seams <u>down</u>.

## Assemble Block 5

**Step 5:** Assemble: two A/B HSTs eleven A/D HSTs eleven A/E HSTs eight D/E HSTs one N/D HST one N/E HST one N/A HST one 3" Fabric A square

Arrange and sew using the method used in previous blocks and press the final row seams up.

**Step 6:** Assemble: one A/B HST one A/G HST twelve A/I HSTs twelve A/E HSTs eight E/I HSTs two 3" Fabric A squares

Arrange and sew using the method used in previous blocks and press the final row seams <u>down</u>.