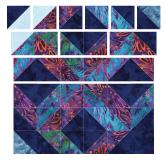

## Assembly Note

This quilt uses a large number of Half-Square Triangles (HSTs). In order to make the piecing organized and the fabrics accurately placed within the quilt, the quilt is pieced block by block, rather than with long rows of HSTs. Each block will measure 15-1/2" unfinished.

## Half-Square Triangle Assembly Instructions

Use this technique to assemble all HSTs within the quilt. Use the 3-1/2" squares for all HSTs.

Pair a 3-1/2" Fabric A square with a 3-1/2" Fabric B square, RST. Mark a diagonal line on the wrong side of one square. Sew 1/4" away from both sides of the marked line. Cut on the marked line, creating two half-square triangles (HSTs). Press toward the darker fabric. Trim to 3" square. Repeat to make forty-eight A/B HSTs.

## Assemble Block 1

Step 1: Assemble: two A/B HSTs twelve A/C HSTs twelve A/D HSTs eight C/D HSTs two 3" Fabric A squares

Arrange in six rows of six, following the Block Assembly Diagram. Sew the squares together to form rows, pressing the seams to the left in odd numbered rows and to the right in even numbered rows. Sew the rows together, nesting the seams and pressing the row seams <u>up</u>.