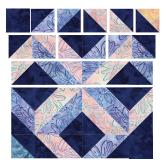

## Assemble Block 7

Step 7: Assemble: one A/B HST one A/G HST twelve A/J HSTs twelve A/K HSTs eight J/K HSTs two 3" Fabric A squares

Arrange and sew using the method used in previous blocks and press the final row seams up.

#### Assemble Block 8

**Step 8:** Assemble: two A/B HSTs eleven A/L HSTs eleven A/M HSTs eight L/M HSTs one N/L HST one N/M HST one N/A HST one 3" Fabric A square

Arrange and sew using the method used in previous blocks and press the final row seams <u>down</u>.

Step 9: Assemble: two A/B HSTs eleven A/E HSTs eleven A/O HSTs eight E/O HSTs one N/E HST one N/O HST one N/A HST one 3" Fabric A square

Arrange and sew using the method used in previous blocks and press the final row seams up.