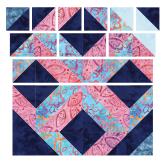

## Assemble Block 4

**Step 4:** Assemble: two A/B HSTs twelve A/H HSTs twelve A/I HSTs eight H/I HSTs two 3" Fabric A squares

Arrange and sew using the method used in previous blocks and press the final row seams <u>down</u>.

## Assemble Block 5

**Step 5:** Assemble: two A/B HSTs eleven A/D HSTs eleven A/E HSTs eight D/E HSTs one N/D HST one N/E HST one N/A HST one 3" Fabric A square

Arrange and sew using the method used in previous blocks and press the final row seams up.

**Step 6:** Assemble: one A/B HST one A/G HST twelve A/I HSTs twelve A/E HSTs eight E/I HSTs two 3" Fabric A squares

Arrange and sew using the method used in previous blocks and press the final row seams <u>down</u>.