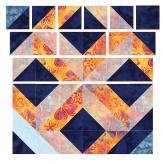

## Assemble Block 7

Step 7: Assemble: one A/B HST one A/G HST twelve A/J HSTs twelve A/K HSTs eight J/K HSTs two 3" Fabric A squares

Arrange and sew using the method used in previous blocks and press the final row seams up.

#### Assemble Block 8

**Step 8:** Assemble: two A/B HSTs eleven A/L HSTs eleven A/M HSTs eight L/M HSTs one N/L HST one N/M HST one N/A HST one 3" Fabric A square

Arrange and sew using the method used in previous blocks and press the final row seams <u>down</u>.

Step 9: Assemble: two A/B HSTs eleven A/E HSTs eleven A/O HSTs eight E/O HSTs one N/E HST one N/O HST one N/A HST one 3" Fabric A square

Arrange and sew using the method used in previous blocks and press the final row seams up.