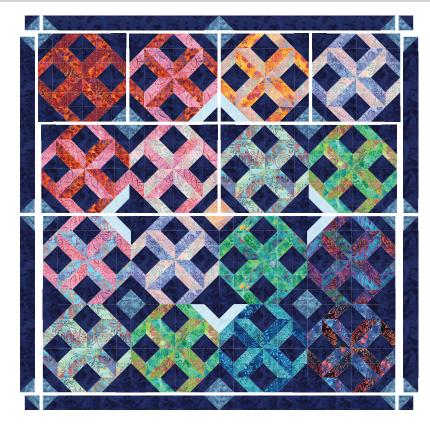

## Assembly Note

This quilt uses a large number of Half-Square Triangles (HSTs). In order to make the piecing organized and the fabrics accurately placed within the quilt, the quilt is pieced block by block, rather than with long rows of HSTs. Each block will measure 15-1/2" unfinished.

#### Assemble the Quilt Center

**Step 17:** Arrange Blocks 1-16 in four rows of four. Sew the blocks together, nesting the seams to form rows. Press the block seams to the left in odd numbered rows and to the right in even numbered rows. Sew the rows together, pressing the seams open or to one side.

**Step 18:** Sew A/B HSTs to both ends of each 3" x 25-1/2" Fabric A strip, noting the orientation in the diagram. Press toward the strips. Repeat for all Fabric A strips. **Step 19:** Sew two completed Step 18 units together, as shown. Press. Repeat to make four like this. Sew one pair each to the left and right edges of the quilt center.

**Step 20:** Sew an A/B HST to each end of the remaining border strips, as shown. Press. Sew to the top and bottom edges of the quilt.

Your quilt top is complete. Baste, quilt, bind and enjoy!

This pattern may be used for personal purposes only and may not be reproduced in any form without the express permission from Robert Kaufman Fabrics. This pattern is not for resale. All patterns, unless otherwise attributed, are © Robert Kaufman Co., Inc. 2005-2018. All rights reserved.