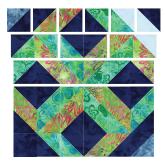

## Assembly Note

This quilt uses a large number of Half-Square Triangles (HSTs). In order to make the piecing organized and the fabrics accurately placed within the quilt, the quilt is pieced block by block, rather than with long rows of HSTs. Each block will measure 15-1/2" unfinished.

## Half-Square Triangle Assembly Instructions

Use this technique to assemble all HSTs within the quilt. Use the 3-1/2" squares for all HSTs.

Pair a 3-1/2" Fabric A square with a 3-1/2" Fabric B square, RST. Mark a diagonal line on the wrong side of one square. Sew 1/4" away from both sides of the marked line. Cut on the marked line, creating two half-square triangles (HSTs). Press toward the darker fabric. Trim to 3" square. Repeat to make forty-eight A/B HSTs.

## Assemble Block 1

Step 1: Assemble: two A/B HSTs twelve A/C HSTs twelve A/D HSTs eight C/D HSTs two 3" Fabric A squares

Arrange in six rows of six, following the Block Assembly Diagram. Sew the squares together to form rows, pressing the seams to the left in odd numbered rows and to the right in even numbered rows. Sew the rows together, nesting the seams and pressing the row seams <u>up</u>.