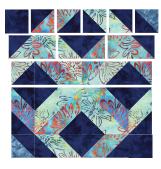

## Assembly Note

This quilt uses a large number of Half-Square Triangles (HSTs). In order to make the piecing organized and the fabrics accurately placed within the quilt, the quilt is pieced block by block, rather than with long rows of HSTs. Each block will measure 15-1/2" unfinished.

## Half-Square Triangle Assembly Instructions

Use this technique to assemble all HSTs within the quilt. Use the 3-1/2" squares for all HSTs.

Pair a 3-1/2" Fabric A square with a 3-1/2" Fabric B square, RST. Mark a diagonal line on the wrong side of one square. Sew 1/4" away from both sides of the marked line. Cut on the marked line, creating two half-square triangles (HSTs). Press toward the darker fabric. Trim to 3" square. Repeat to make forty-eight A/B HSTs.

## Assemble Block 1

Step 1: Assemble: two A/B HSTs twelve A/C HSTs twelve A/D HSTs eight C/D HSTs two 3" Fabric A squares

Arrange in six rows of six, following the Block Assembly Diagram. Sew the squares together to form rows, pressing the seams to the left in odd numbered rows and to the right in even numbered rows. Sew the rows together, nesting the seams and pressing the row seams <u>up</u>.