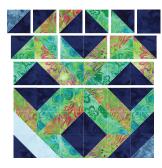

## Assemble Block 1

Step 1: Assemble: two A/B HSTs twelve A/C HSTs twelve A/D HSTs eight C/D HSTs two 3" Fabric A squares

Arrange in six rows of six, following the Block Assembly Diagram. Sew the squares together to form rows, pressing the seams to the left in odd numbered rows and to the right in even numbered rows. Sew the rows together, nesting the seams and pressing the row seams <u>up</u>.

## Assemble Block 2

**Step 2:** Assemble: two A/B HSTs eleven A/D HSTs eleven A/E HSTs eight E/D HSTs one N/A HST one N/D HST one N/E HST one 3" Fabric A square

Arrange in six rows of six, following the Block Assembly Diagram. Sew the squares together to form rows, pressing the seams to the left in odd numbered rows and to the right in even numbered rows. Sew the rows together, nesting the seams and pressing the row seams <u>down</u>.

**Step 3:** Assemble: two A/B HSTs eleven A/F HSTs eleven A/G HSTs eight F/G HSTs one N/F HST one N/G HST one N/A HST one 3" Fabric A square

Arrange and sew using the method used in previous blocks and press the final row seams up.