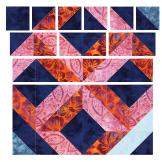

## Assemble Block 2

**Step 2:** Assemble: two A/B HSTs eleven A/D HSTs eleven A/E HSTs eight E/D HSTs one N/A HST one N/D HST one N/E HST one 3" Fabric A square

Arrange in six rows of six, following the Block Assembly Diagram. Sew the squares together to form rows, pressing the seams to the left in odd numbered rows and to the right in even numbered rows. Sew the rows together, nesting the seams and pressing the row seams <u>down</u>.

**Step 3:** Assemble: two A/B HSTs eleven A/F HSTs eleven A/G HSTs eight F/G HSTs one N/F HST one N/G HST one N/A HST one 3" Fabric A square

Arrange and sew using the method used in previous blocks and press the final row seams up.