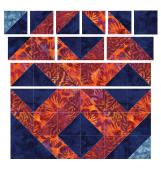

## Assemble Block 1

Step 1: Assemble: two A/B HSTs twelve A/C HSTs twelve A/D HSTs eight C/D HSTs two 3" Fabric A squares

Arrange in six rows of six, following the Block Assembly Diagram. Sew the squares together to form rows, pressing the seams to the left in odd numbered rows and to the right in even numbered rows. Sew the rows together, nesting the seams and pressing the row seams <u>up</u>.

## Assemble Block 2

**Step 2:** Assemble: two A/B HSTs eleven A/D HSTs eleven A/E HSTs eight E/D HSTs one N/A HST one N/D HST one N/E HST one 3" Fabric A square

Arrange in six rows of six, following the Block Assembly Diagram. Sew the squares together to form rows, pressing the seams to the left in odd numbered rows and to the right in even numbered rows. Sew the rows together, nesting the seams and pressing the row seams <u>down</u>.

**Step 3:** Assemble: two A/B HSTs eleven A/F HSTs eleven A/G HSTs eight F/G HSTs one N/F HST one N/G HST one N/A HST one 3" Fabric A square

Arrange and sew using the method used in previous blocks and press the final row seams up.