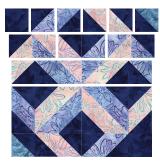

## Assembly Note

This quilt uses a large number of Half-Square Triangles (HSTs). In order to make the piecing organized and the fabrics accurately placed within the quilt, the quilt is pieced block by block, rather than with long rows of HSTs. Each block will measure 15-1/2" unfinished.

## Half-Square Triangle Assembly Instructions

Use this technique to assemble all HSTs within the quilt. Use the 3-1/2" squares for all HSTs.

Pair a 3-1/2" Fabric A square with a 3-1/2" Fabric B square, RST. Mark a diagonal line on the wrong side of one square. Sew 1/4" away from both sides of the marked line. Cut on the marked line, creating two half-square triangles (HSTs). Press toward the darker fabric. Trim to 3" square. Repeat to make forty-eight A/B HSTs.

## Assemble Block 1

Step 1: Assemble: two A/B HSTs twelve A/C HSTs twelve A/D HSTs eight C/D HSTs two 3" Fabric A squares

Arrange in six rows of six, following the Block Assembly Diagram. Sew the squares together to form rows, pressing the seams to the left in odd numbered rows and to the right in even numbered rows. Sew the rows together, nesting the seams and pressing the row seams <u>up</u>.