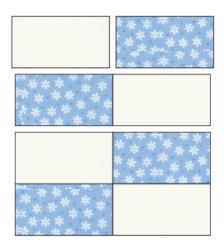

### Assemble the Blocks

**Step 1:** Gather four Fabric A rectangles and four Fabric B rectangles. Arrange in four rows of two rectangles, as shown in the Block Assembly Diagram. Sew the rectangles together to form rows, pressing the seam toward the darker fabric.

**Step 2:** Sew the rows together to form the block, pressing the row seams open or to one side.

**Step 3:** Repeat to make a total of three blocks using Fabrics A and B.

**Step 4:** Repeat Steps 1 and 2 to make the following block quantities for a total of twenty blocks: