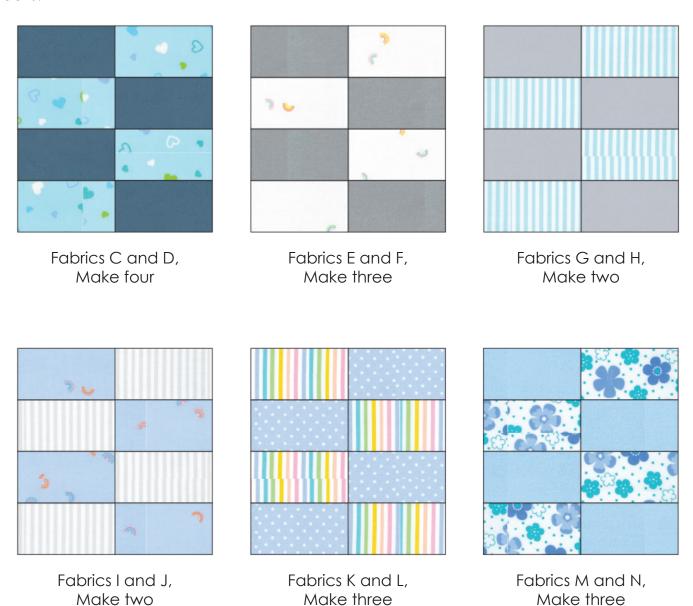

**Step 2:** Sew the rows together to form the block, pressing the row seams open or to one side.

**Step 3:** Repeat to make a total of three blocks using Fabrics A and B.

**Step 4:** Repeat Steps 1 and 2 to make the following block quantities for a total of twenty blocks: