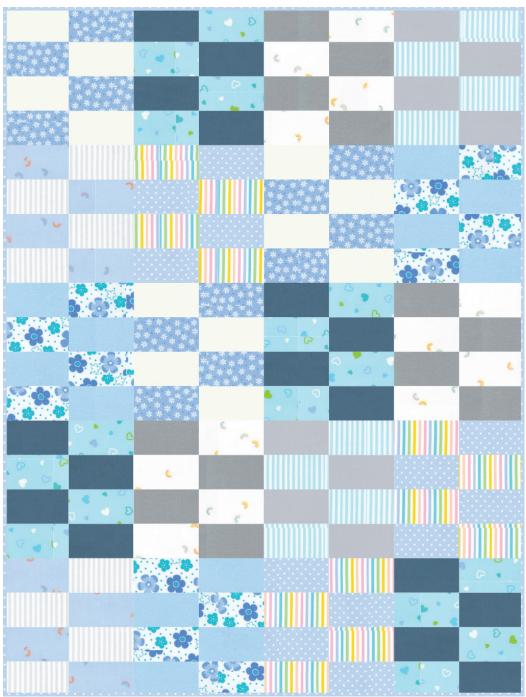

# **BASIC BLOCKS**

Designed by Robert Kaufman Fabrics www.robertkaufman.com

Featuring cozy cotton

Finished quilt measures: 34" x 45" Quilt shown in "BLUE" colorstory.

For alternate "PINK" colorstory see pages 6-7.

### Assemble the Quilt

**Step 5:** Arrange the blocks into five rows of four blocks. Note the fabric placement and block orientation in the Quilt Assembly Diagram.

**Step 6:** Sew the blocks together to form rows. Press the rows to the left in the odd numbered rows and to the right in the even numbered rows.

**Step 7:** Sew the rows together to form the quilt center. Press the row seams open.

Your quilt top is now complete! Baste, quilt, bind and enjoy!