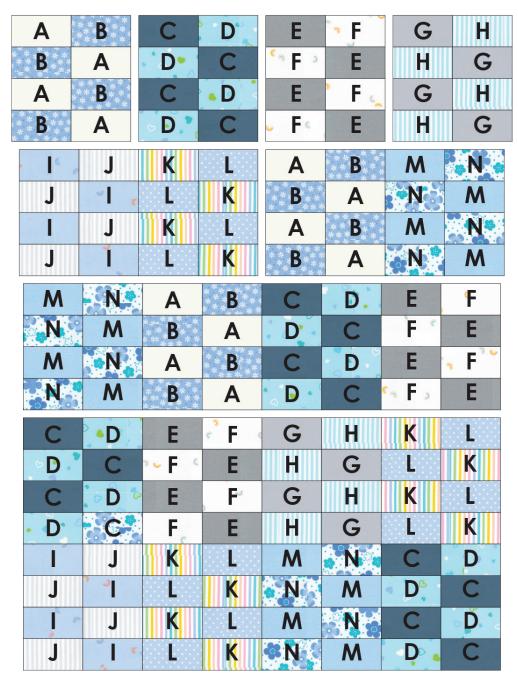

### Assemble the Blocks

**Step 1:** Gather four Fabric A rectangles and four Fabric B rectangles. Arrange in four rows of two rectangles, as shown in the Block Assembly Diagram. Sew the rectangles together to form rows, pressing the seam toward the darker fabric.

**Step 2:** Sew the rows together to form the block, pressing the row seams open or to one side.

**Step 3:** Repeat to make a total of three blocks using Fabrics A and B.

**Step 4:** Repeat Steps 1 and 2 to make the following block quantities for a total of twenty blocks:

### Assemble the Quilt

**Step 5:** Arrange the blocks into five rows of four blocks. Note the fabric placement and block orientation in the Quilt Assembly Diagram.

**Step 6:** Sew the blocks together to form rows. Press the rows to the left in the odd numbered rows and to the right in the even numbered rows.