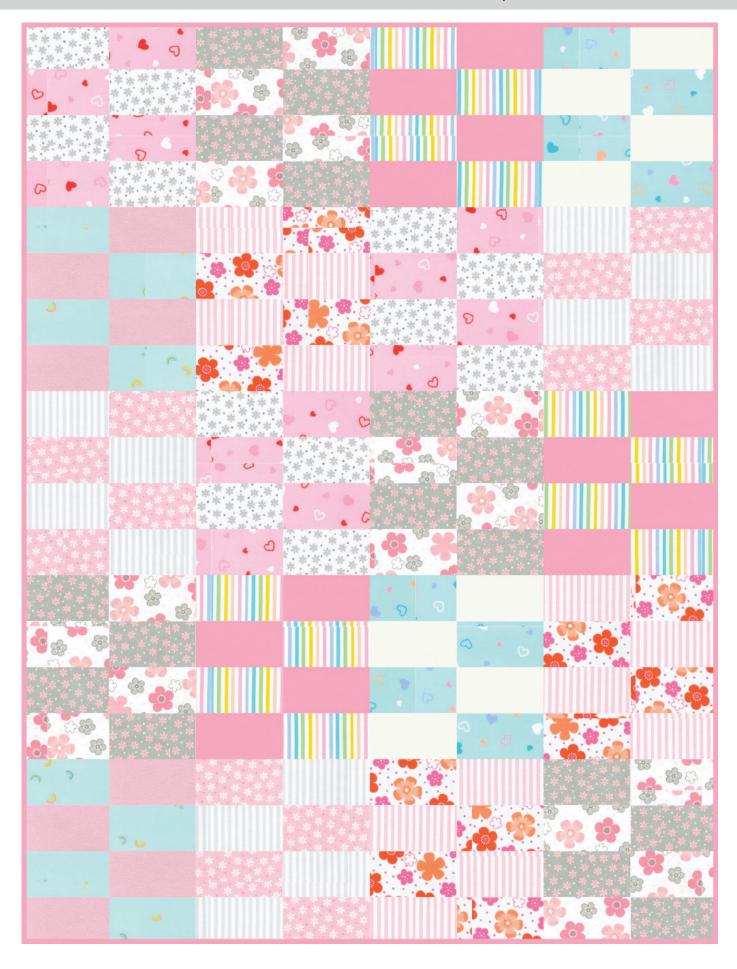

# BASIC BLOCKS - Pink Colorstory

# Fabric and Supplies Needed

Fabric amounts based on yardage that is 42" wide.

| Color          | Fabric                                             | Name/SKU                 | Yardage                                        | Color       | Fabric    | Name/\$KU                                                               | Yardage      |
|----------------|----------------------------------------------------|--------------------------|------------------------------------------------|-------------|-----------|-------------------------------------------------------------------------|--------------|
| * * *<br>* * * | A                                                  | FIN-8978-1<br>WHITE      | 1/4 yard                                       |             |           | SRKF-21361-32<br>MINT                                                   | 1/8 yard     |
|                | В                                                  | SRKF-21362-10<br>PINK    | 1/4 yard                                       |             | J         | F019-189<br>BABY PINK                                                   | 1/8 yard     |
| * * *<br>* *   | C                                                  | FIN-8978-12<br>GREY      | 1/4 yard                                       |             | K         | SRKF-21360-10<br>PINK                                                   | 1/4 yard     |
|                | D                                                  | SRKF-15592-10<br>PINK    | 1/4 yard                                       |             | L         | SRKF-15592-144<br>PEACH                                                 | 1/4 yard     |
|                | E                                                  | SRKF-21360-198<br>PASTEL | 1/4 yard                                       |             | M         | SRKF-21360-12<br>GREY                                                   | 1/4 yard     |
|                | F                                                  | F019-1225<br>MED. PINK   | 1/4 yard                                       | ***         | N         | FIN-8978-97<br>ROSE                                                     | 1/4 yard     |
| B 2            | G                                                  | SRKF-21362-32<br>MINT    | 1/8 yard                                       |             | Binding   | * F019-1225<br>MED. PINK<br>*Also used for Fabric F                     | 1/2 yard     |
|                | Н                                                  | F019-1339<br>SNOW        | 1/8 yard                                       | Fabrics A-F | , and Fab | I cuts with a name to<br>rics K-N. Assign the 1,<br>to become Fabrics ( | /8 yard cuts |
| F              | 2022, Robert Kaufman<br>al use only - Not for resa | le                       | You will also need:<br>1-1/2 yards for backing |             |           |                                                                         |              |