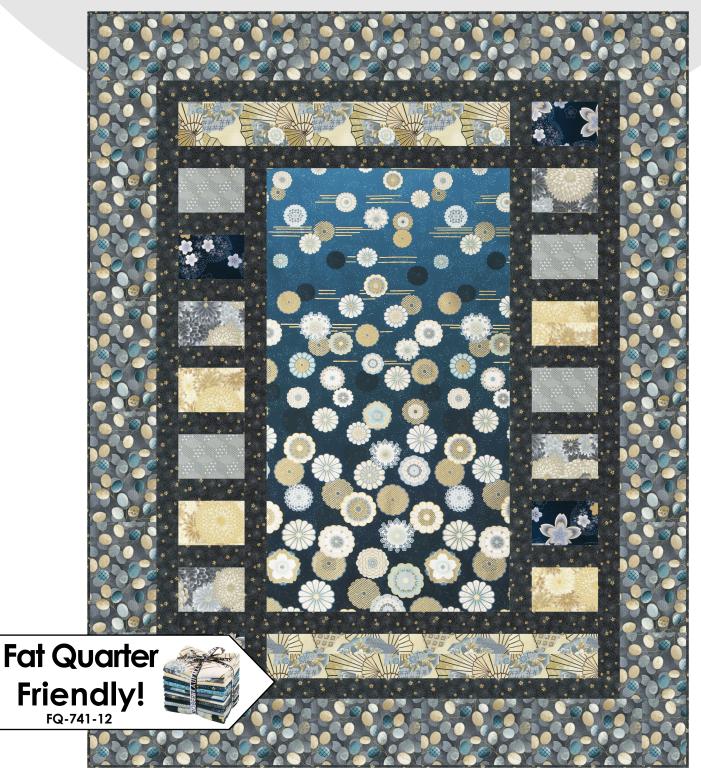

## **Grand Stand**

Satsuki STUDIO RIK

designed by Mountainpeek Creations Atmosphere Colorstory

 ${}^*\text{This}$  quilt is a digital rendering. Actual fabric placement will vary.

54-1/2" x 67-1/2"

Pattern can be purchased directly from Mountainpeek, mountainpeekcreations.com