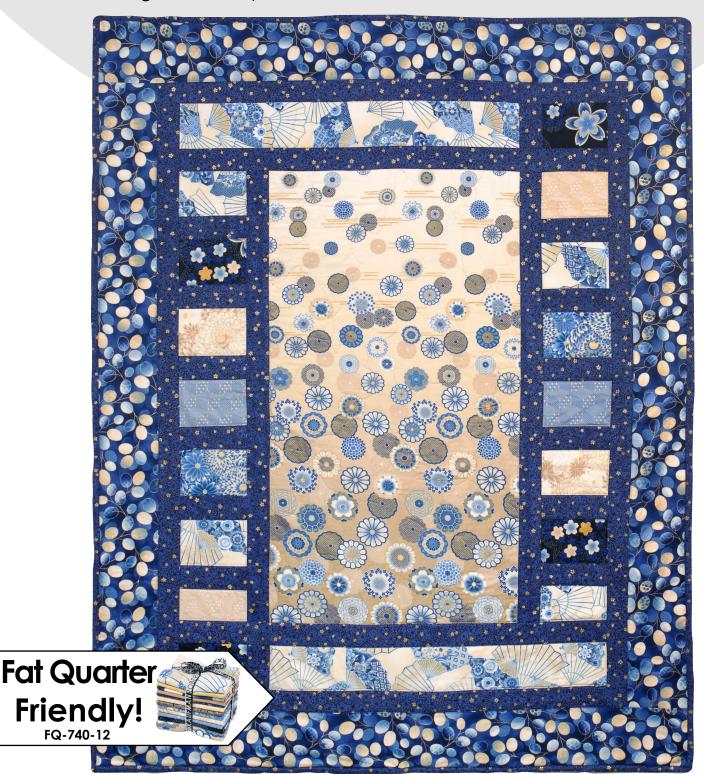

## **Grand Stand**

Satsuki STUDIO RIK

designed by Mountainpeek Creations Indigo Colorstory

54-1/2" x 67-1/2"

Pattern can be purchased directly from Mountainpeek, mountainpeekcreations.com