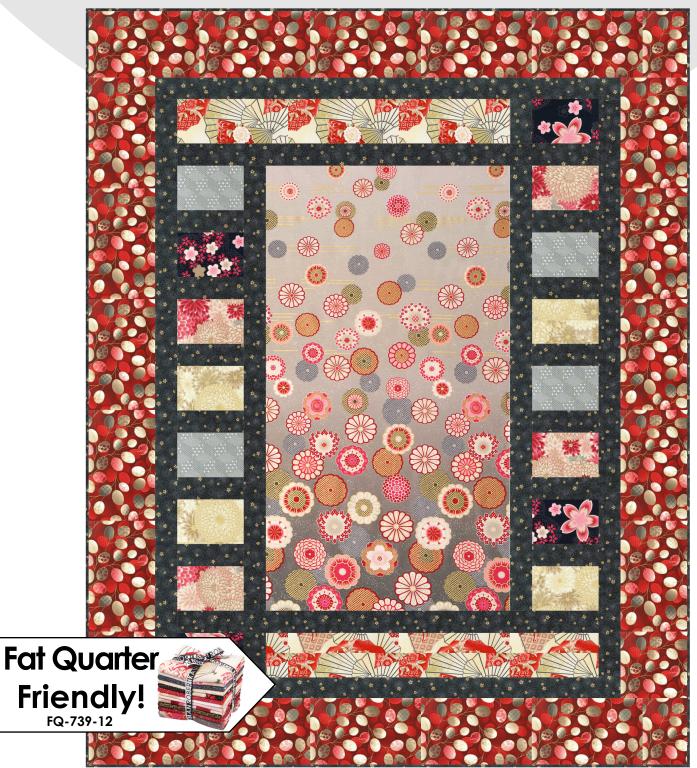

## **Grand Stand**

Satsuki STUDIO RIA

designed by Mountainpeek Creations Blossom Colorstory

\*This quilt is a digital rendering. Actual fabric placement will vary.

54-1/2" x 67-1/2"

ROBERTKAUFMAN

F A B R I C S

w w w . r o b e r t k a u f m a n . c o m

Pattern can be purchased directly from Mountainpeek, mountainpeekcreations.com