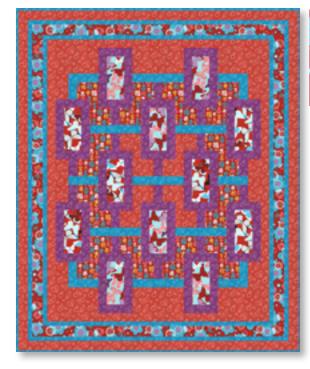

## batafuri

## featuring KAWAII ASI

Quilt designed by Toadusew Creative Concepts, Approx. 70" x 84"

ETJ-8303-193 Summer 2/3 yard

ETJ-8301-6 Purple 1-1/3 yards

ETJ-8301-3 Red 2-1/2 yards

ETJ-8307-193 Summer 1/3 yard

ETJ-8302-193 Summer 5/8 yard

YOU CAN MAKE THIS QUILT! CHOOSE YOUR COLOR OPTION AND USE THIS GUIDE AS YOUR SHOPPING LIST!