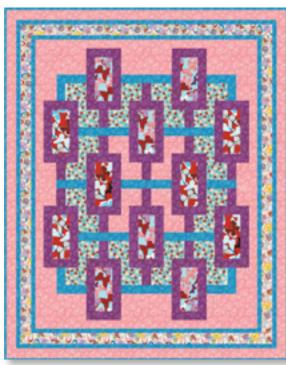

ETJ-8301-81 Turquoise 2 yards

ETJ-8306-193 Summer

ETJ-8307-205 Multi 1/3 yard

ETJ-8301-6 Purple

ETJ-8301-10 Pink 2 yards

ETJ-8307-193 Summer 1/3 yard

ETJ-8304-193 Summer 5/8 yard

ETJ-8301-81 Turquoise

2 yards

Pattern available to purchase directly from Toadusew Creative Concepts:

www.toadusew.com info@toadusew.com

Please note that yardages provided are pre-test estimates only. Actual requirements may vary slightly.

YOU CAN MAKE THIS QUILT! CHOOSE YOUR COLOR OPTION AND USE THIS GUIDE AS YOUR SHOPPING LIST!