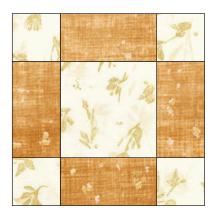

four 1-1/2" Fabric B squares four 1-1/2" x 2-1/2" Fabric C rectangles one 2-1/2" Fabric B square

Arrange in three rows of three. Sew together to form rows, pressing toward the darker fabric. Sew the rows together, pressing the seams open. Repeat to make four units like this.