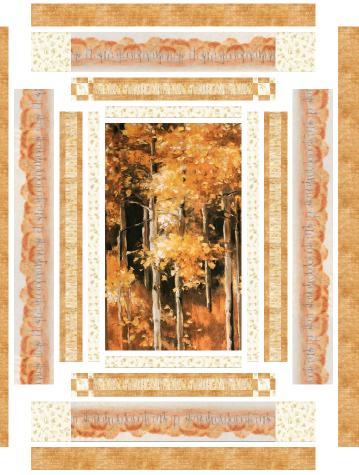

# **WOODLAND SANCTUARY**

Designed by Robert Kaufman Fabrics www.robertkaufman.com

Featuring

Finished quilt measures: 55-1/2" x 74"

Quilt shown in "AUTUMN" colorstory. For alternate colorstories see pages 5-6

#### From Fabric A, fussy cut:

one 22" x 40-1/2" Center Panel

#### From Fabric B, cut:

four 2-1/2" x WOF strips. Sew together, end-to-end, then subcut: two 2-1/2" x 22" top/bottom

inner borders two 2-1/2" x 44-1/2" side inner borders

one 7-1/2" x WOF strip. Subcut: four 7-1/2" squares four 2-1/2" squares sixteen 1-1/2" squares

#### From Fabric C, cut:

nine 1-1/2" x WOF strips. Sew together, end-to-end, then subcut:

four 1-1/2" x 26" for the top/bottom pieced borders

four 1-1/2" x 44-1/2" for the side pieced borders

sixteen 1-1/2" x 2-1/2" rectangles

six 4-1/2" x WOF strips. Sew together, end-to-end, then subcut:

two 4-1/2" x 48-1/2" top/bottom outer borders

two 4-1/2" x 74-1/2" side outer borders

#### From Fabric D, cut:

four 2-1/2" x WOF strips. Sew together, end-to-end, then subcut:

two 2-1/2" x 26" for the top/bottom pieced borders

two 2-1/2" x 44-1/2" for the side pieced borders

#### From Fabric E, fussy cut:

7-1/2" x WOF strips, each showing one row of trees. Sew together, end-to-end, then subcut:

two 7-1/2" x 34" for the top/bottom middle borders

two 7-1/2" x 52-1/2" for the side middle borders