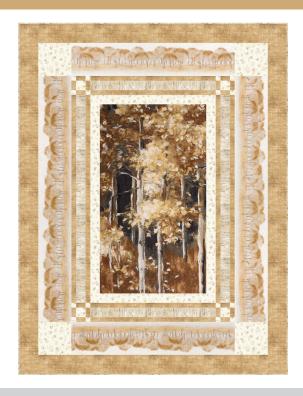

# WOODLAND SANCTUARY - Natural Colorstory

# Fabric and Supplies Needed

Fabric amounts based on yardage that is 42" wide.

| Color                                                                      | Fabric | Name/\$KU                | Yardage                 | Color | Fabric   | Name/SKU                                            | Yardage    |
|----------------------------------------------------------------------------|--------|--------------------------|-------------------------|-------|----------|-----------------------------------------------------|------------|
|                                                                            | A      | AIUM-17497-14<br>NATURAL | 2/3 yard<br>(one panel) | YW.   | D        | AFVM-17501-14<br>NATURAL                            | 1/3 yard   |
|                                                                            | В      | AFVM-17500-14<br>NATURAL | 5/8 yard                |       | Е        | AWVM-17499-14<br>NATURAL                            | 1-1/8 yard |
|                                                                            | C      | AIUM-17498-14<br>NATURAL | 1-1/4 yard              | Y MIL | Binding* | AFVM-17501-14<br>NATURAL<br>*Also used for Fabric D | 5/8 yard   |
| Copyright 2018, Robert Kaufman<br>For individual use only - Not for resale |        |                          |                         |       |          | will also need:<br>ds for backing                   |            |