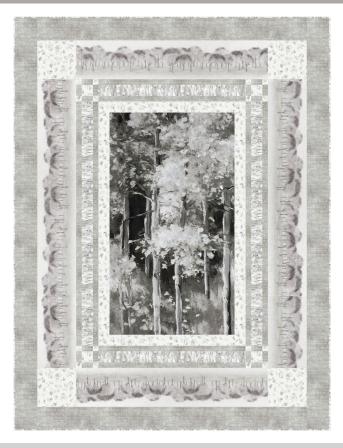

# WOODLAND SANCTUARY - Ice Colorstory

# Fabric and Supplies Needed

Fabric amounts based on yardage that is 42" wide.

| Color                                                                      | Fabric | Name/\$KU            | Yardage                 | Color | Fabric   | Name/SKU                                        | Yardage    |
|----------------------------------------------------------------------------|--------|----------------------|-------------------------|-------|----------|-------------------------------------------------|------------|
|                                                                            | A      | AIUM-17497-88<br>ICE | 2/3 yard<br>(one panel) |       | D        | AFVM-17501-88<br>ICE                            | 1/3 yard   |
|                                                                            | В      | AFVM-17500-88<br>ICE | 5/8 yard                |       | Е        | AWVM-17499-88<br>ICE                            | 1-1/8 yard |
|                                                                            | C      | AIUM-17498-88<br>ICE | 1-1/4 yard              |       | Binding* | AFVM-17501-88<br>ICE<br>*Also used for Fabric D | 5/8 yard   |
| Copyright 2018, Robert Kaufman<br>For individual use only - Not for resale |        |                      |                         |       |          | will also need:<br>ds for backing               |            |