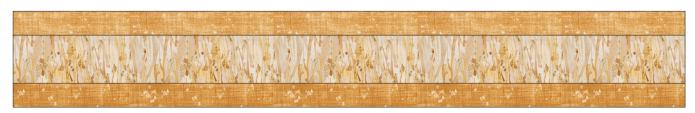

#### From Fabric E, fussy cut:

7-1/2" x WOF strips, each showing one row of trees. Sew together, end-to-end, then subcut:

two 7-1/2" x 34" for the top/bottom middle borders

two 7-1/2" x 52-1/2" for the side middle borders

**Step 5:** Sew the middle side borders to the sides of the quilt center, noting the orientation of the print. Press. Sew a 7-1/2" Fabric B square to the ends of each top/bottom middle border. Press. Sew to the top and bottom of the quilt center, noting the orientation of the print. Press.