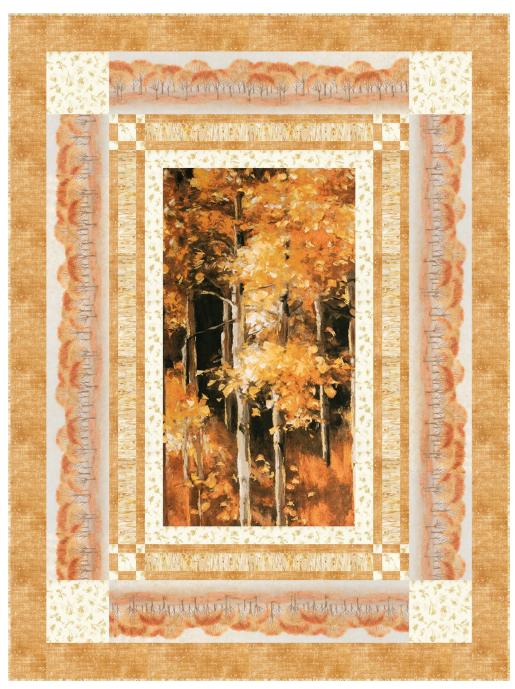

# **WOODLAND SANCTUARY**

Designed by Robert Kaufman Fabrics www.robertkaufman.com

Featuring

Finished quilt measures: 55-1/2" x 74"

Quilt shown in "AUTUMN" colorstory. For alternate colorstories see pages 5-6

#### From Fabric A, fussy cut:

one 22" x 40-1/2" Center Panel

#### From Fabric B, cut:

four 2-1/2" x WOF strips. Sew together, end-to-end, then subcut: two 2-1/2" x 22" top/bottom

inner borders two 2-1/2" x 44-1/2" side inner borders

one 7-1/2" x WOF strip. Subcut: four 7-1/2" squares four 2-1/2" squares sixteen 1-1/2" squares

#### From Fabric C, cut:

nine 1-1/2" x WOF strips. Sew together, end-to-end, then subcut:

four 1-1/2" x 26" for the top/bottom pieced borders

four 1-1/2" x 44-1/2" for the side pieced borders

sixteen 1-1/2" x 2-1/2" rectangles

six 4-1/2" x WOF strips. Sew together, end-to-end, then subcut:

two 4-1/2" x 48-1/2" top/bottom outer borders

two 4-1/2" x 74-1/2" side outer borders

#### From Fabric D, cut:

four 2-1/2" x WOF strips. Sew together, end-to-end, then subcut:

two 2-1/2" x 26" for the top/bottom pieced borders

two 2-1/2" x 44-1/2" for the side pieced borders

#### From Fabric E, fussy cut:

7-1/2" x WOF strips, each showing one row of trees. Sew together, end-to-end, then subcut:

two 7-1/2" x 34" for the top/bottom middle borders

two 7-1/2" x 52-1/2" for the side middle borders

#### Assemble the Quilt

**Step 1:** Sew the Fabric B top/bottom inner borders to the Fabric A quilt center. Press. Sew the Fabric B side inner borders to the Fabric A quilt center. Press.

Step 2: Gather:

four 1-1/2" Fabric B squares four 1-1/2" x 2-1/2" Fabric C rectangles one 2-1/2" Fabric B square

Arrange in three rows of three. Sew together to form rows, pressing toward the darker fabric. Sew the rows together, pressing the seams open. Repeat to make four units like this.

**Step 3:** Sew a 1-1/2" Fabric C strip to opposite sides of each corresponding Fabric D piece for the pieced border. Press toward the darker fabric. Make two pieced top/bottom borders and two pieced side borders.

**Step 4:** Sew the pieced side borders to the sides of the quilt center. Press. Sew a completed Step 2 unit to the ends of each top/bottom pieced border. Press. Sew to the top and bottom of the quilt center. Press.

**Step 5:** Sew the middle side borders to the sides of the quilt center, noting the orientation of the print. Press. Sew a 7-1/2" Fabric B square to the ends of each top/bottom middle border. Press. Sew to the top and bottom of the quilt center, noting the orientation of the print. Press.

**Step 6:** Sew the Fabric C top/bottom outer borders to the quilt center. Press. Sew the Fabric C side outer borders to the quilt center. Press.

Your quilt top is complete. Baste, quilt, bind and enjoy!