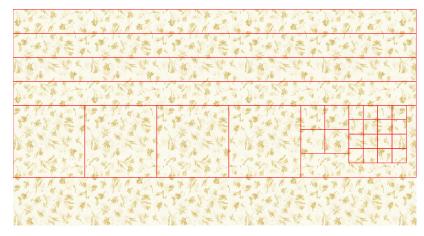

#### From Fabric B, cut:

four 2-1/2" x WOF strips. Sew together, end-to-end, then subcut: two 2-1/2" x 22" top/bottom

inner borders two 2-1/2" x 44-1/2" side inner borders

one 7-1/2" x WOF strip. Subcut: four 7-1/2" squares four 2-1/2" squares sixteen 1-1/2" squares

#### From Fabric C, cut:

nine 1-1/2" x WOF strips. Sew together, end-to-end, then subcut:

four 1-1/2" x 26" for the top/bottom pieced borders

four 1-1/2" x 44-1/2" for the side pieced borders

sixteen 1-1/2" x 2-1/2" rectangles

four 1-1/2" Fabric B squares four 1-1/2" x 2-1/2" Fabric C rectangles one 2-1/2" Fabric B square

Arrange in three rows of three. Sew together to form rows, pressing toward the darker fabric. Sew the rows together, pressing the seams open. Repeat to make four units like this.