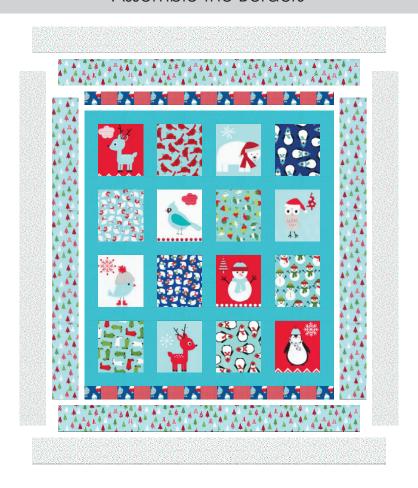

### Assemble the Borders

**Step 4:** Sew a side inner border to each side of the quilt, pressing the seams toward the border. Sew the top and bottom borders to the quilt center. Press the seams toward the border. Note: For these borders, pay special attention to the orientation of the border print.

**Step 5:** Sew a side outer border to each side of the quilt, pressing the seams toward the outer border. Sew the top and bottom borders to the quilt center. Press the seams toward the border.

Your quilt top is now complete! Baste, quilt, bind and enjoy!