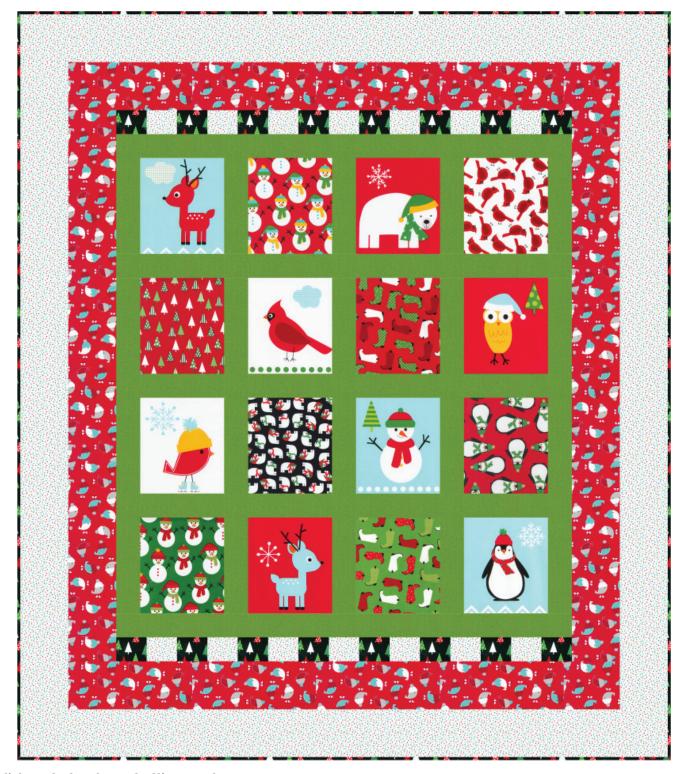

# WONDERLAND - Holiday Colorstory

# Fabric and Supplies Needed

Fabric amounts based on yardage that is 44" wide.

| Color | Fabric | Name/SKU                 | Yardage                 | Color                                                                   | Fabric | Name/SKU                                  | Yardage  |  |
|-------|--------|--------------------------|-------------------------|-------------------------------------------------------------------------|--------|-------------------------------------------|----------|--|
|       | A      | AAK-15911-223<br>HOLIDAY | 2/3 yard<br>(one panel) | S.                                                                      | Н      | AAK-15913-7<br>GREEN                      | 1/4 yard |  |
|       | В      | AAK-15913-3<br>RED       | 1/4 yard                |                                                                         | I      | AAK-15910-7<br>GREEN                      | 1/4 yard |  |
|       | С      | AAK-15908-1<br>WHITE     | 1/4 yard                |                                                                         | J      | AAK-15906-2<br>BLACK<br>*includes binding | 5/8 yard |  |
|       | D      | AAK-15906-3<br>RED       | 1/4 yard                |                                                                         | K      | AAK-15237-223<br>HOLIDAY                  | 1 yard   |  |
|       | E      | AAK-15910-3<br>RED       | 1/4 yard                |                                                                         | L      | AAK-15240-7<br>GREEN                      | 7/8 yard |  |
|       | F      | AAK-15905-2<br>BLACK     | 1/4 yard                |                                                                         | M      | AAK-15907-3<br>RED                        | 1 yard   |  |
|       | G      | AAK-15909-3<br>RED       | 1/4 yard                | Copyright 2016, Robert Kaufman For individual use only - Not for resale |        |                                           |          |  |
|       |        | KLD                      |                         | You will also need:<br>3-1/2 yards for backing                          |        |                                           |          |  |