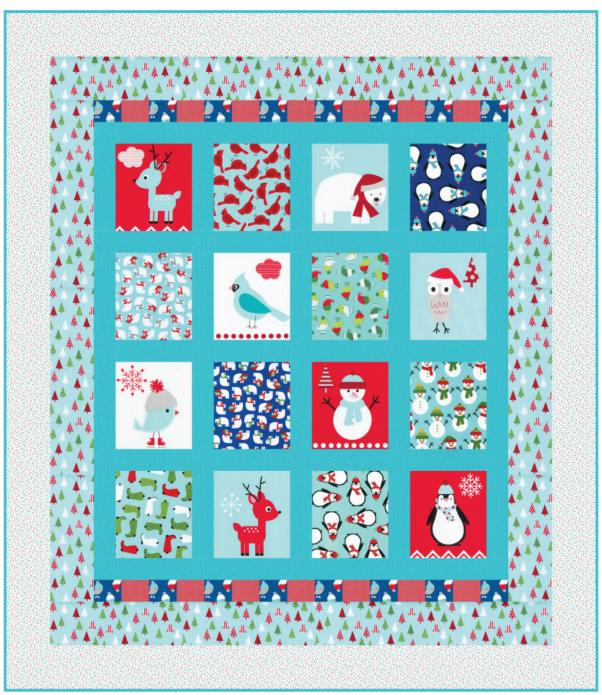

# WONDERLAND

Finished quilt measures: 54" x 63" Quilt shown in "WINTER" colorstory. For alternate "HOLIDAY" colorstory see pages 6-7.

Pattern Level: Enthusiastic Novice

"I am a total beginner and want to learn more!"

### Assemble the Quilt Center

**Step 1:** Arrange the 7-1/2" x 8-1/2" blocks in four rows of four blocks, each. Note that the eight Fabric A panel pieces alternate with the eight B-I pieces. Refer to the Quilt Assembly Diagram, if necessary. Sew a 2-1/2" x 8-1/2" Fabric L block sashing strip between each block. Press toward the sashing. Repeat to make four rows.

**Step 2:** Sew the 2-1/2" x 34-1/2" Fabric L sashing and block rows together, pressing the row seams open.

**Step 3:** Sew together the pieced strip by alternating 2-1/2" x 3" Fabric J and K rectangles. Press seams to one side. Sew to the top and bottom of the quilt center, pressing toward the quilt center.