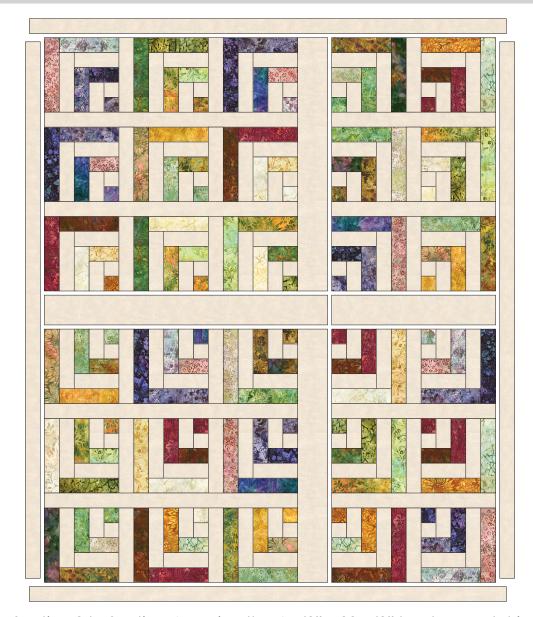

#### Assemble the Quilt

**Step 12:** Sew Section 2 to Section 4, sewing the 4-1/2" x 22-1/2" background strip between and press.

- **Step 13:** Sew Section 1 to Section 3, sewing the 4-1/2" x 38" background strip between and press.
- **Step 14:** Sew the completed Step 12 unit to the right edge of the completed Step 13 unit. Press.
- **Step 15:** Sew the side outer borders to the sides of the quilt center. Press toward the borders. Sew the top and bottom outer borders to the quilt center. Press toward the borders.

Your quilt top is complete! Baste, quilt, bind and enjoy!

This pattern may be used for personal purposes only and may not be reproduced in any form without the express permission from Robert Kaufman Fabrics. This pattern is not for resale. All patterns, unless otherwise attributed, are © Robert Kaufman Co., Inc. 2005-2019. All rights reserved.