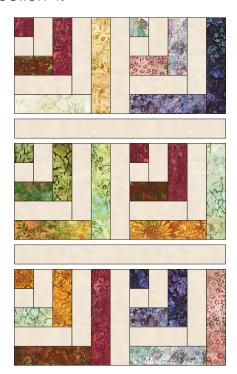

**Step 3:** Repeat Steps 1 and 2 to make a total of thirty blocks.

**Step 4:** Gather: three assorted blocks two 2-1/2" x 10-1/2" background sashing strips

**Step 5:** Sew the rows together, placing a 34-1/2" row sashing strip between each row. Press. Sew a 4-1/2" x 34-1/2" background strip to the right edge of the unit. This will now be referred to as Section 1.

#### **Step 6:** Gather: two assorted blocks one 2-1/2" x 10-1/2" background sashing strip

**Step 7:** Sew the rows together, placing a 22-1/2" row sashing strip between each row. Press. This will now be referred to as Section 2.

#### **Step 8:** Gather:

three assorted blocks

two 2-1/2" x 10-1/2" background sashing strips

**Step 9:** Sew the rows together, placing a 34-1/2" row sashing strip between each row. Sew a 4-1/2" x 34-1/2" background strip to the right edge of the unit. Press. This will now be referred to as Section 3.

#### **Step 10:** Gather: two assorted blocks one 2-1/2" x 10-1/2" background sashing strip

**Step 11:** Sew the rows together, placing a 22-1/2" row sashing strip between each row. Press. This will now be referred to as Section 4.