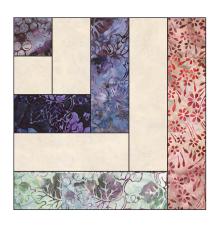

#### Assemble the Blocks

**Step 1:** Gather:

one 2-1/2" x 8-1/2" background rectangle

one 2-1/2" x 6-1/2" background rectangle

one 2-1/2" x 4-1/2" background rectangle

one 2-1/2" background square

one 2-1/2" x 10-1/2" print rectangle

one 2-1/2" x 8-1/2" print rectangle

one 2-1/2" x 6-1/2" print rectangle

one 2-1/2" x 4-1/2" print rectangle

one 2-1/2" print square

Note: Press all seams toward the darker fabric.

**Step 2:** Arrange as shown, following the Block Assembly Diagram.

Sew the background square to the bottom edge of the print square. Press.

Sew the 4-1/2" long background rectangle to the right edge of the unit and press.

Sew the 4-1/2" long print rectangle to the bottom edge of the unit and press.

Continue sewing the background and print rectangles to the bottom and right edges of the unit, following the placement shown in the Block Assembly Diagram.

The resulting unit should measure 10-1/2" square.