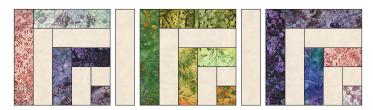

**Step 3:** Repeat Steps 1 and 2 to make a total of thirty blocks.

**Step 4:** Gather: three assorted blocks two 2-1/2" x 10-1/2" background sashing strips

**Step 5:** Sew the rows together, placing a 34-1/2" row sashing strip between each row. Press. Sew a 4-1/2" x 34-1/2" background strip to the right edge of the unit. This will now be referred to as Section 1.

#### **Step 6:** Gather: two assorted blocks one 2-1/2" x 10-1/2" background sashing strip

**Step 7:** Sew the rows together, placing a 22-1/2" row sashing strip between each row. Press. This will now be referred to as Section 2.

#### **Step 8:** Gather:

three assorted blocks

two 2-1/2" x 10-1/2" background sashing strips

**Step 9:** Sew the rows together, placing a 34-1/2" row sashing strip between each row. Sew a 4-1/2" x 34-1/2" background strip to the right edge of the unit. Press. This will now be referred to as Section 3.

#### **Step 10:** Gather: two assorted blocks one 2-1/2" x 10-1/2" background sashing strip

**Step 11:** Sew the rows together, placing a 22-1/2" row sashing strip between each row. Press. This will now be referred to as Section 4.