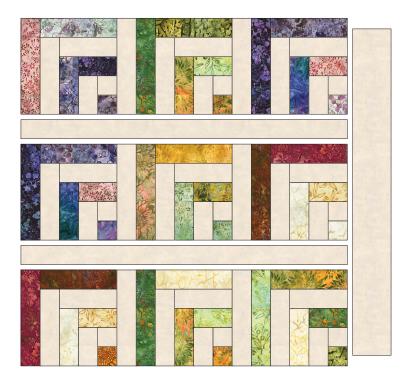

#### Assemble the Quilt

**Step 12:** Sew Section 2 to Section 4, sewing the 4-1/2" x 22-1/2" background strip between and press.

- **Step 13:** Sew Section 1 to Section 3, sewing the 4-1/2" x 38" background strip between and press.
- **Step 14:** Sew the completed Step 12 unit to the right edge of the completed Step 13 unit. Press.
- **Step 15:** Sew the side outer borders to the sides of the quilt center. Press toward the borders. Sew the top and bottom outer borders to the quilt center. Press toward the borders.

Your quilt top is complete! Baste, quilt, bind and enjoy!

This pattern may be used for personal purposes only and may not be reproduced in any form without the express permission from Robert Kaufman Fabrics. This pattern is not for resale. All patterns, unless otherwise attributed, are © Robert Kaufman Co., Inc. 2005-2019. All rights reserved.