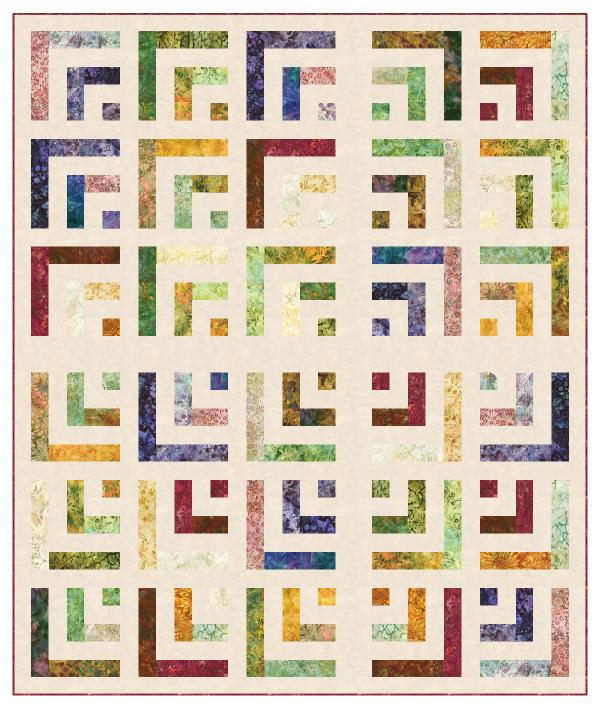

# **TUSCANY TILES**

Designed by Ariga Mahmoudlou for RK Featuring Assass (mpressions of Tuscary) www.robertkaufman.com

Finished quilt measures: 64" x 76"

Difficulty Rating: Beginner

#### From the Roll Up, cut a total of:

thirty 2-1/2" x 10-1/2" rectangles

thirty 2-1/2" x 8-1/2" rectangles

thirty 2-1/2" x 6-1/2" rectangles

thirty 2-1/2" x 4-1/2" rectangles

thirty 2-1/2" squares

Note: Cut an assortment of colors randomly, or refer to the Quilt Assembly Diagram for specific fabrics and lengths if you desire to make an exact match.

#### From Fabric A. cut:

four 4-1/2" x WOF strips. Sew the strips together, end-to-end, then trim:

one 4-1/2" x 22-1/2" wide row sashing strip

two 4-1/2" x 34-1/2" wide row sashing strip

one 4-1/2" x 38-1/2" wide row sashing strip

thirty-four 2-1/2" x WOF strips. Sew twelve strips together, end-to-end, then trim:

two 2-1/2" x 72-1/2" side outer borders

two 2-1/2" x 64-1/2" top/bottom outer borders

four 2-1/2" x 34-1/2" row sashing strips

four 2-1/2" x 22-1/2" row sashing strips

From the remaining strips, subcut:

eighteen 2-1/2" x 10-1/2" block sashing strips

thirty 2-1/2" x 8-1/2" rectangles

thirty 2-1/2" x 6-1/2" rectangles

thirty 2-1/2" x 4-1/2" rectangles

thirty 2-1/2" squares