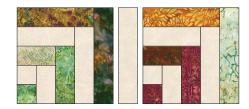

#### Assemble the Blocks

**Step 1:** Gather:

one 2-1/2" x 8-1/2" background rectangle

one 2-1/2" x 6-1/2" background rectangle

one 2-1/2" x 4-1/2" background rectangle

one 2-1/2" background square

one 2-1/2" x 10-1/2" print rectangle

one 2-1/2" x 8-1/2" print rectangle

one 2-1/2" x 6-1/2" print rectangle

one 2-1/2" x 4-1/2" print rectangle

one 2-1/2" print square

Note: Press all seams toward the darker fabric.

**Step 2:** Arrange as shown, following the Block Assembly Diagram.

Sew the background square to the bottom edge of the print square. Press.

Sew the 4-1/2" long background rectangle to the right edge of the unit and press.

Sew the 4-1/2" long print rectangle to the bottom edge of the unit and press.

Continue sewing the background and print rectangles to the bottom and right edges of the unit, following the placement shown in the Block Assembly Diagram.

The resulting unit should measure 10-1/2" square.