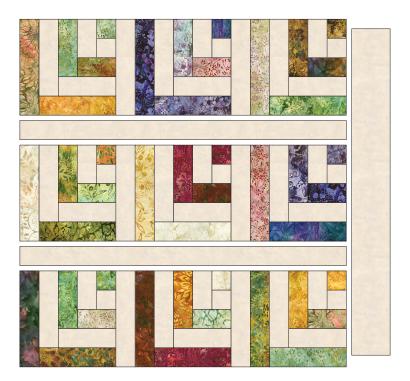

# **TUSCANY TILES**

Designed by Ariga Mahmoudlou for RK Featuring Assass (mpressions of Tuscary) www.robertkaufman.com

Finished quilt measures: 64" x 76"

Difficulty Rating: Beginner

#### From the Roll Up, cut a total of:

thirty 2-1/2" x 10-1/2" rectangles

thirty 2-1/2" x 8-1/2" rectangles

thirty 2-1/2" x 6-1/2" rectangles

thirty 2-1/2" x 4-1/2" rectangles

thirty 2-1/2" squares

Note: Cut an assortment of colors randomly, or refer to the Quilt Assembly Diagram for specific fabrics and lengths if you desire to make an exact match.

#### From Fabric A. cut:

four 4-1/2" x WOF strips. Sew the strips together, end-to-end, then trim:

one 4-1/2" x 22-1/2" wide row sashing strip

two 4-1/2" x 34-1/2" wide row sashing strip

one 4-1/2" x 38-1/2" wide row sashing strip

thirty-four 2-1/2" x WOF strips. Sew twelve strips together, end-to-end, then trim:

two 2-1/2" x 72-1/2" side outer borders

two 2-1/2" x 64-1/2" top/bottom outer borders

four 2-1/2" x 34-1/2" row sashing strips

four 2-1/2" x 22-1/2" row sashing strips

From the remaining strips, subcut:

eighteen 2-1/2" x 10-1/2" block sashing strips

thirty 2-1/2" x 8-1/2" rectangles

thirty 2-1/2" x 6-1/2" rectangles

thirty 2-1/2" x 4-1/2" rectangles

thirty 2-1/2" squares