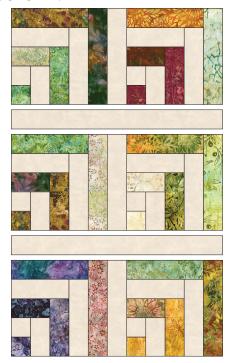

**Step 3:** Repeat Steps 1 and 2 to make a total of thirty blocks.

**Step 4:** Gather: three assorted blocks two 2-1/2" x 10-1/2" background sashing strips

**Step 5:** Sew the rows together, placing a 34-1/2" row sashing strip between each row. Press. Sew a 4-1/2" x 34-1/2" background strip to the right edge of the unit. This will now be referred to as Section 1.

#### **Step 6:** Gather: two assorted blocks one 2-1/2" x 10-1/2" background sashing strip

**Step 7:** Sew the rows together, placing a 22-1/2" row sashing strip between each row. Press. This will now be referred to as Section 2.

#### **Step 8:** Gather:

three assorted blocks

two 2-1/2" x 10-1/2" background sashing strips

**Step 9:** Sew the rows together, placing a 34-1/2" row sashing strip between each row. Sew a 4-1/2" x 34-1/2" background strip to the right edge of the unit. Press. This will now be referred to as Section 3.

#### **Step 10:** Gather: two assorted blocks one 2-1/2" x 10-1/2" background sashing strip

**Step 11:** Sew the rows together, placing a 22-1/2" row sashing strip between each row. Press. This will now be referred to as Section 4.