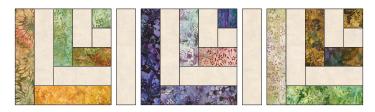

**Step 3:** Repeat Steps 1 and 2 to make a total of thirty blocks.

**Step 4:** Gather: three assorted blocks two 2-1/2" x 10-1/2" background sashing strips

**Step 5:** Sew the rows together, placing a 34-1/2" row sashing strip between each row. Press. Sew a 4-1/2" x 34-1/2" background strip to the right edge of the unit. This will now be referred to as Section 1.

#### **Step 6:** Gather: two assorted blocks one 2-1/2" x 10-1/2" background sashing strip

**Step 7:** Sew the rows together, placing a 22-1/2" row sashing strip between each row. Press. This will now be referred to as Section 2.

#### **Step 8:** Gather:

three assorted blocks

two 2-1/2" x 10-1/2" background sashing strips

**Step 9:** Sew the rows together, placing a 34-1/2" row sashing strip between each row. Sew a 4-1/2" x 34-1/2" background strip to the right edge of the unit. Press. This will now be referred to as Section 3.

#### **Step 10:** Gather: two assorted blocks one 2-1/2" x 10-1/2" background sashing strip

**Step 11:** Sew the rows together, placing a 22-1/2" row sashing strip between each row. Press. This will now be referred to as Section 4.