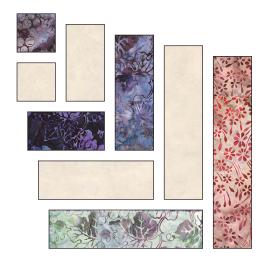

#### Assemble the Blocks

**Step 1:** Gather:

one 2-1/2" x 8-1/2" background rectangle

one 2-1/2" x 6-1/2" background rectangle

one 2-1/2" x 4-1/2" background rectangle

one 2-1/2" background square

one 2-1/2" x 10-1/2" print rectangle

one 2-1/2" x 8-1/2" print rectangle

one 2-1/2" x 6-1/2" print rectangle

one 2-1/2" x 4-1/2" print rectangle

one 2-1/2" print square

Note: Press all seams toward the darker fabric.

**Step 2:** Arrange as shown, following the Block Assembly Diagram.