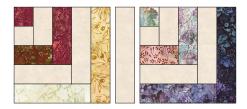

#### Assemble the Blocks

**Step 1:** Gather:

one 2-1/2" x 8-1/2" background rectangle

one 2-1/2" x 6-1/2" background rectangle

one 2-1/2" x 4-1/2" background rectangle

one 2-1/2" background square

one 2-1/2" x 10-1/2" print rectangle

one 2-1/2" x 8-1/2" print rectangle

one 2-1/2" x 6-1/2" print rectangle

one 2-1/2" x 4-1/2" print rectangle

one 2-1/2" print square

Note: Press all seams toward the darker fabric.

**Step 2:** Arrange as shown, following the Block Assembly Diagram.

Sew the background square to the bottom edge of the print square. Press.

Sew the 4-1/2" long background rectangle to the right edge of the unit and press.

Sew the 4-1/2" long print rectangle to the bottom edge of the unit and press.

Continue sewing the background and print rectangles to the bottom and right edges of the unit, following the placement shown in the Block Assembly Diagram.

The resulting unit should measure 10-1/2" square.