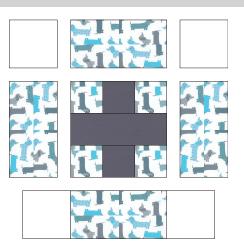

## Assemble the Blocks

Referring to the Quilt Assembly Diagram, mix fabrics together and sew as shown.

Each block will use:

- four 3-1/2" Fabric A squares
- one 2-1/2" x 6-1/2" rectangle AND two 2-1/2" squares of one fabric for the inner plus
- four 2-1/2" squares AND four 3-1/2" x 6-1/2" rectangles of an other fabric for the outer plus