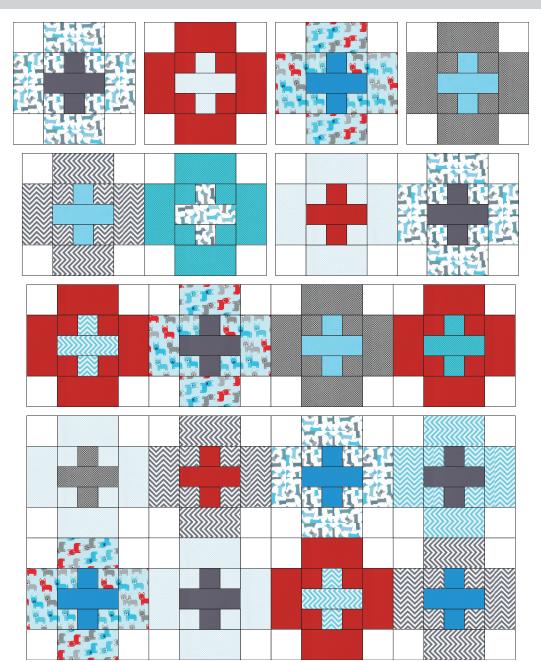

## Assemble the Blocks

Referring to the Quilt Assembly Diagram, mix fabrics together and sew as shown.

Each block will use:

- four 3-1/2" Fabric A squares
- one 2-1/2" x 6-1/2" rectangle AND two 2-1/2" squares of one fabric for the inner plus
- four 2-1/2" squares AND four 3-1/2" x 6-1/2" rectangles of an other fabric for the outer plus

Repeat to make twenty different blocks. Press all seams to the darker fabric.

Assemble the Quilt

Arrange the blocks in a layout of five rows of four blocks each.

Press block seams to the left in odd numbered rows and to the right in even numbered rows.