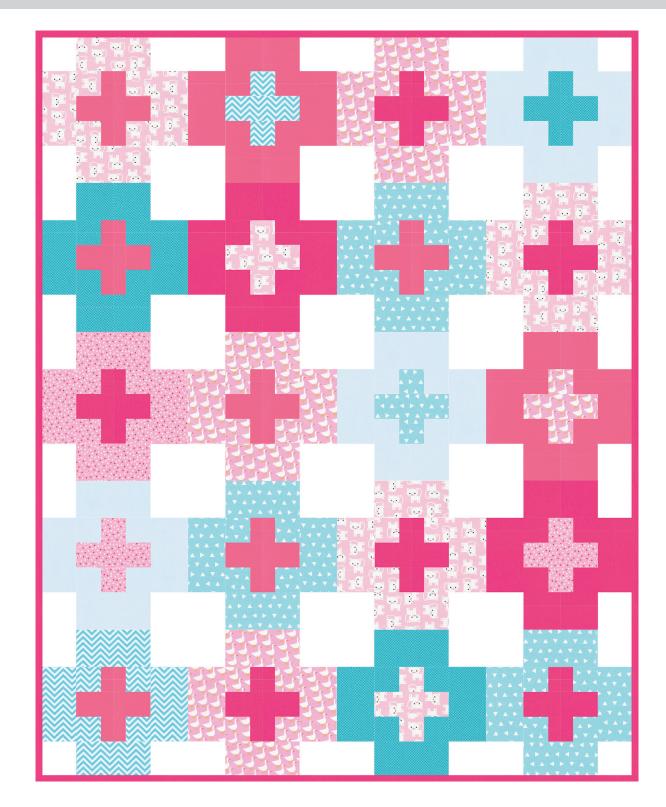

Press row seams open. Your quilt is complete. Baste, bind, quilt and enjoy!

GIRLS Colorstory

## **GIRLS** Colorstory

NOTE ABOUT ALTERNATE COLORSTORY: Because a different number of fabrics were used in this quilt, do not follow the cutting quantities for the Boy colorstory listed in this pattern (with the exception of Fabric A). Rather, refer to the Girl Quilt Assembly Diagram and cut fabrics in the following amounts: For each inner "plus", cut one 2-1/2" x 6-1/2" rectangle AND two 2-1/2" squares of one fabric. For the outer "plus", cut four 2-1/2" squares AND four 3-1/2" x 6-1/2" rectangles of another fabric.