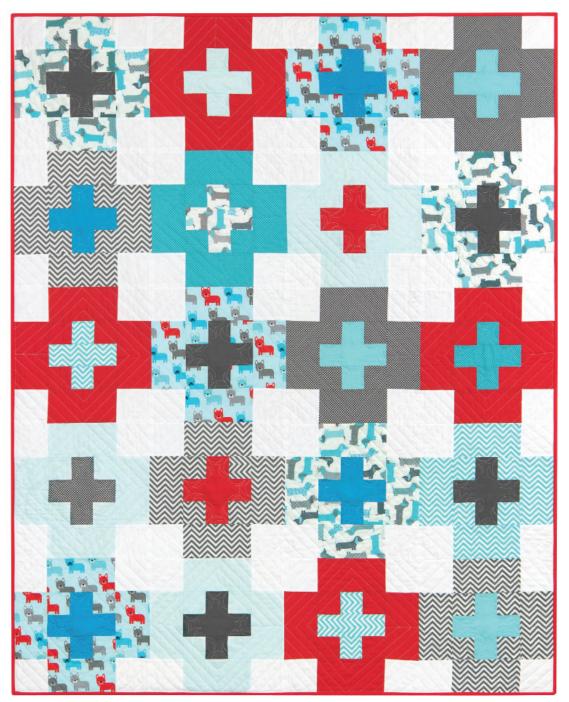

# THE PLUS SIDE

Designed by Robert Kaufman Fabrics www.robertkaufman.com

Featuring Urban Zoologie

Finished quilt measures: 48" x 60" Shown in "BOYS". For alternate "GIRLS" colorstory see pages 5-6.

Pattern Level: Enthusiastic Novice

## Assemble the Blocks

Referring to the Quilt Assembly Diagram, mix fabrics together and sew as shown.

Each block will use:

- four 3-1/2" Fabric A squares
- one 2-1/2" x 6-1/2" rectangle AND two 2-1/2" squares of one fabric for the inner plus
- four 2-1/2" squares AND four 3-1/2" x 6-1/2" rectangles of an other fabric for the outer plus

Repeat to make twenty different blocks. Press all seams to the darker fabric.

Assemble the Quilt

Arrange the blocks in a layout of five rows of four blocks each.

Press block seams to the left in odd numbered rows and to the right in even numbered rows.

Press row seams open. Your quilt is complete. Baste, bind, quilt and enjoy!

GIRLS Colorstory