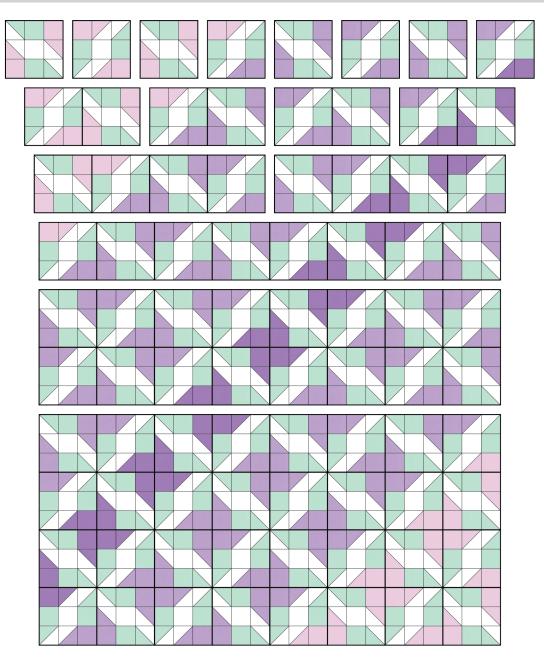

#### Assemble the Quilt

**Step 8:** Arrange the blocks into ten rows of eight blocks. Note the fabric placement and block orientation in the Quilt Assembly Diagram.

- **Step 9:** Sew the blocks together to form rows. Press the seams to the left in the odd-numbered rows and to the right in the even-numbered rows.
- **Step 10:** Sew the rows together to form the quilt center. Press the row seams open.