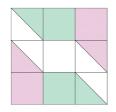

#### Assemble the Blocks

**Step 3:** Gather two A/E HSTs, two 2-1/2" Fabric A squares, two B/E HSTs, two 2-1/2" Fabric B squares, and one 2-1/2" Fabric E square. Arrange the HSTs and squares in three rows of three as shown. Sew together to form rows, then press. Sew the rows together and press. Make twelve Fabric B Blocks.

**Step 4:** Gather two A/E HSTs, two 2-1/2" Fabric A squares, two C/E HSTs, two 2-1/2" Fabric C squares, and one 2-1/2" Fabric E square. Arrange the HSTs and squares in three rows of three as shown. Sew together to form rows, then press. Sew the rows together and press. Make thirty-six Fabric C Blocks.

**Step 5:** Gather two A/E HSTs, two 2-1/2" Fabric A squares, two D/E HSTs, two 2-1/2" Fabric D squares, and one 2-1/2" Fabric E square. Arrange the HSTs and squares in three rows of three as shown. Sew together to form rows, then press. Sew the rows together and press. Make eight Fabric D Blocks.

**Step 6:** Gather two A/E HSTs, two 2-1/2" Fabric A squares, one B/E HST, one 2-1/2" Fabric B square, one C/E HST, one 2-1/2" Fabric C square, and one 2-1/2" Fabric E square. Arrange the HSTs and squares in three rows of three as shown. Sew together to form rows, then press. Sew the rows together and press. Make eight Fabric B/C Blocks.

**Step 7:** Gather two A/E HSTs, two 2-1/2" Fabric A squares, one C/E HST, one 2-1/2" Fabric C square, one D/E HST, one 2-1/2" Fabric D square, and one 2-1/2" Fabric E square. Arrange the HSTs and squares in three rows of three as shown. Sew together to form rows, then press. Sew the rows together and press. Make sixteen Fabric C/D Blocks.