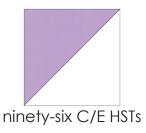

o2-1/2" squares

#### From Fabric C, cut:

four 3" x WOF strips. Subcut: forty-eight 3" squares six 2-1/2" x WOF strips. Subcut: ninety-six 2-1/2" squares

#### From Fabric E, cut:

twelve 3" x WOF strips. Subcut: one-hundred and sixty 3" squares five 2-1/2" x WOF strips. Subcut: eighty 2-1/2" squares

#### From the Binding Fabric, cut:

six 2-1/2" x WOF strips

### Assemble the Half-Square Triangles (HSTs)

**Step 1:** Pair a 3" Fabric A square with a 3" Fabric E square, RST. Mark a diagonal line on the wrong side of one square. Sew 1/4" away from both sides of the marked line. Cut on the marked line creating two half-square triangles (HSTs). Press toward the darker fabric. Trim to 2-1/2" square. Repeat to make one-hundred and sixty A/E HSTs.



#### **Step 2:** Repeat Step 1 to make:







#### Assemble the Blocks

**Step 3:** Gather two A/E HSTs, two 2-1/2" Fabric A squares, two B/E HSTs, two 2-1/2" Fabric B squares, and one 2-1/2" Fabric E square. Arrange the HSTs and squares in three rows of three as shown. Sew together to form rows, then press. Sew the rows together and press. Make twelve Fabric B Blocks.



**Step 4:** Gather two A/E HSTs, two 2-1/2" Fabric A squares, two C/E HSTs, two 2-1/2" Fabric C squares, and one 2-1/2" Fabric E square. Arrange the HSTs and squares in three rows of three as shown. Sew together to form rows, then press. Sew the rows together and press. Make thirty-six Fabric C Blocks.



**Step 5:** Gather two A/E HSTs, two 2-1/2" Fabric A squares, two D/E HSTs, two 2-1/2" Fabric D squares, and one 2-1/2" Fabric E square. Arrange the HSTs and sq