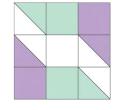

#### Assemble the Blocks

**Step 3:** Gather two A/E HSTs, two 2-1/2" Fabric A squares, two B/E HSTs, two 2-1/2" Fabric B squares, and one 2-1/2" Fabric E square. Arrange the HSTs and squares in three rows of three as shown. Sew together to form rows, then press. Sew the rows together and press. Make twelve Fabric B Blocks.

**Step 4:** Gather two A/E HSTs, two 2-1/2" Fabric A squares, two C/E HSTs, two 2-1/2" Fabric C squares, and one 2-1/2" Fabric E square. Arrange the HSTs and squares in three rows of three as shown. Sew together to form rows, then press. Sew the rows together and press. Make thirty-six Fabric C Blocks.

**Step 5:** Gather two A/E HSTs, two 2-1/2" Fabric A squares, two D/E HSTs, two 2-1/2" Fabric D squares, and one 2-1/2" Fabric E square. Arrange the HSTs and squares in three rows of three as shown. Sew together to form rows, then press. Sew the rows together and press. Make eight Fabric D Blocks.

**Step 6:** Gather two A/E HSTs, two 2-1/2" Fabric A squares, one B/E HST, one 2-1/2" Fabric B square, one C/E HST, one 2-1/2" Fabric C square, and one 2-1/2" Fabric E square. Arrange the HSTs and squares in three rows of three as shown. Sew together to form rows, then press. Sew the rows together and press. Make eight Fabric B/C Blocks.

**Step 7:** Gather two A/E HSTs, two 2-1/2" Fabric A squares, one C/E HST, one 2-1/2" Fabric C square, one D/E HST, one 2-1/2" Fabric D square, and one 2-1/2" Fabric E square. Arrange the HSTs and squares in three rows of three as shown. Sew together to form rows, then press. Sew the rows together and press. Make sixteen Fabric C/D Blocks.