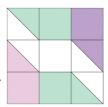

#### Assemble the Blocks

**Step 3:** Gather two A/E HSTs, two 2-1/2" Fabric A squares, two B/E HSTs, two 2-1/2" Fabric B squares, and one 2-1/2" Fabric E square. Arrange the HSTs and squares in three rows of three as shown. Sew together to form rows, then press. Sew the rows together and press. Make twelve Fabric B Blocks.

**Step 4:** Gather two A/E HSTs, two 2-1/2" Fabric A squares, two C/E HSTs, two 2-1/2" Fabric C squares, and one 2-1/2" Fabric E square. Arrange the HSTs and squares in three rows of three as shown. Sew together to form rows, then press. Sew the rows together and press. Make thirty-six Fabric C Blocks.

**Step 5:** Gather two A/E HSTs, two 2-1/2" Fabric A squares, two D/E HSTs, two 2-1/2" Fabric D squares, and one 2-1/2" Fabric E square. Arrange the HSTs and squares in three rows of three as shown. Sew together to form rows, then press. Sew the rows together and press. Make eight Fabric D Blocks.

**Step 6:** Gather two A/E HSTs, two 2-1/2" Fabric A squares, one B/E HST, one 2-1/2" Fabric B square, one C/E HST, one 2-1/2" Fabric C square, and one 2-1/2" Fabric E square. Arrange the HSTs and squares in three rows of three as shown. Sew together to form rows, then press. Sew the rows together and press. Make eight Fabric B/C Blocks.

**Step 7:** Gather two A/E HSTs, two 2-1/2" Fabric A squares, one C/E HST, one 2-1/2" Fabric C square, one D/E HST, one 2-1/2" Fabric D square, and one 2-1/2" Fabric E square. Arrange the HSTs and squares in three rows of three as shown. Sew together to form rows, then press. Sew the rows together and press. Make sixteen Fabric C/D Blocks.