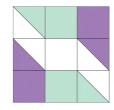

#### Assemble the Blocks

**Step 3:** Gather two A/E HSTs, two 2-1/2" Fabric A squares, two B/E HSTs, two 2-1/2" Fabric B squares, and one 2-1/2" Fabric E square. Arrange the HSTs and squares in three rows of three as shown. Sew together to form rows, then press. Sew the rows together and press. Make twelve Fabric B Blocks.

**Step 4:** Gather two A/E HSTs, two 2-1/2" Fabric A squares, two C/E HSTs, two 2-1/2" Fabric C squares, and one 2-1/2" Fabric E square. Arrange the HSTs and squares in three rows of three as shown. Sew together to form rows, then press. Sew the rows together and press. Make thirty-six Fabric C Blocks.

**Step 5:** Gather two A/E HSTs, two 2-1/2" Fabric A squares, two D/E HSTs, two 2-1/2" Fabric D squares, and one 2-1/2" Fabric E square. Arrange the HSTs and squares in three rows of three as shown. Sew together to form rows, then press. Sew the rows together and press. Make eight Fabric D Blocks.

**Step 6:** Gather two A/E HSTs, two 2-1/2" Fabric A squares, one B/E HST, one 2-1/2" Fabric B square, one C/E HST, one 2-1/2" Fabric C square, and one 2-1/2" Fabric E square. Arrange the HSTs and squares in three rows of three as shown. Sew together to form rows, then press. Sew the rows together and press. Make eight Fabric B/C Blocks.

**Step 7:** Gather two A/E HSTs, two 2-1/2" Fabric A squares, one C/E HST, one 2-1/2" Fabric C square, one D/E HST, one 2-1/2" Fabric D square, and one 2-1/2" Fabric E square. Arrange the HSTs and squares in three rows of three as shown. Sew together to form rows, then press. Sew the rows together and press. Make sixteen Fabric C/D Blocks.