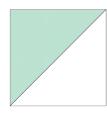

### Assemble the Half-Square Triangles (HSTs)

**Step 1:** Pair a 3" Fabric A square with a 3" Fabric E square, RST. Mark a diagonal line on the wrong side of one square. Sew 1/4" away from both sides of the marked line. Cut on the marked line creating two half-square triangles (HSTs). Press toward the darker fabric. Trim to 2-1/2" square. Repeat to make one-hundred and sixty A/E HSTs.

#### **Step 2:** Repeat Step 1 to make: