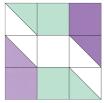

#### Assemble the Blocks

**Step 3:** Gather two A/E HSTs, two 2-1/2" Fabric A squares, two B/E HSTs, two 2-1/2" Fabric B squares, and one 2-1/2" Fabric E square. Arrange the HSTs and squares in three rows of three as shown. Sew together to form rows, then press. Sew the rows together and press. Make twelve Fabric B Blocks.

**Step 4:** Gather two A/E HSTs, two 2-1/2" Fabric A squares, two C/E HSTs, two 2-1/2" Fabric C squares, and one 2-1/2" Fabric E square. Arrange the HSTs and squares in three rows of three as shown. Sew together to form rows, then press. Sew the rows together and press. Make thirty-six Fabric C Blocks.

**Step 5:** Gather two A/E HSTs, two 2-1/2" Fabric A squares, two D/E HSTs, two 2-1/2" Fabric D squares, and one 2-1/2" Fabric E square. Arrange the HSTs and squares in three rows of three as shown. Sew together to form rows, then press. Sew the rows together and press. Make eight Fabric D Blocks.

**Step 6:** Gather two A/E HSTs, two 2-1/2" Fabric A squares, one B/E HST, one 2-1/2" Fabric B square, one C/E HST, one 2-1/2" Fabric C square, and one 2-1/2" Fabric E square. Arrange the HSTs and squares in three rows of three as shown. Sew together to form rows, then press. Sew the rows together and press. Make eight Fabric B/C Blocks.

**Step 7:** Gather two A/E HSTs, two 2-1/2" Fabric A squares, one C/E HST, one 2-1/2" Fabric C square, one D/E HST, one 2-1/2" Fabric D square, and one 2-1/2" Fabric E square. Arrange the HSTs and squares in three rows of three as shown. Sew together to form rows, then press. Sew the rows together and press. Make sixteen Fabric C/D Blocks.