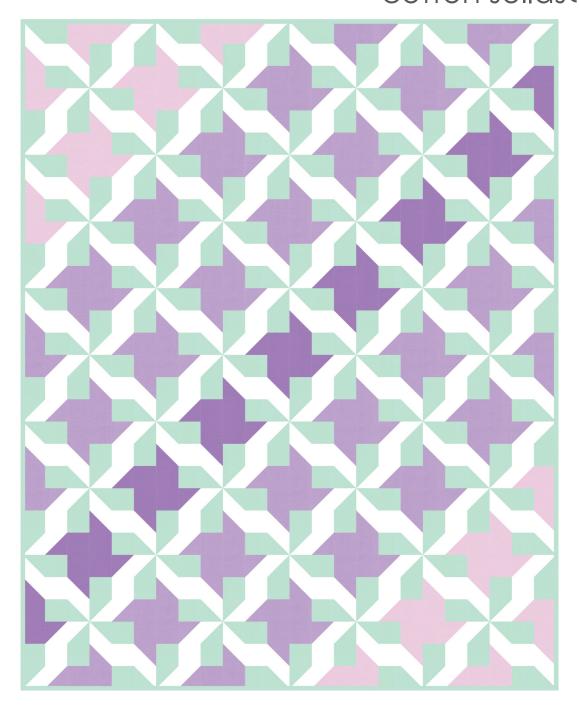

#### Assemble the Quilt

**Step 8:** Arrange the blocks into ten rows of eight blocks. Note the fabric placement and block orientation in the Quilt Assembly Diagram.

- **Step 9:** Sew the blocks together to form rows. Press the seams to the left in the odd-numbered rows and to the right in the even-numbered rows.
- **Step 10:** Sew the rows together to form the quilt center. Press the row seams open.

Your quilt top is complete! Baste, quilt, bind, and enjoy!

This pattern may be used for personal purposes only and may not be reproduced in any form without the express permission from Robert Kaufman Fabrics. This pattern is not for resale. All patterns, unless otherwise attributed, are © Robert Kaufman Co., Inc. 2005-2023. All rights reserved.