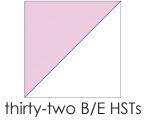

two2-1/2" squares

#### From Fabric C, cut:

four 3" x WOF strips. Subcut: forty-eight 3" squares six 2-1/2" x WOF strips. Subcut: ninety-six 2-1/2" squares

#### From Fabric E, cut:

twelve 3" x WOF strips. Subcut: one-hundred and sixty 3" squares five 2-1/2" x WOF strips. Subcut: eighty 2-1/2" squares

#### From the Binding Fabric, cut:

six 2-1/2" x WOF strips

### Assemble the Half-Square Triangles (HSTs)

**Step 1:** Pair a 3" Fabric A square with a 3" Fabric E square, RST. Mark a diagonal line on the wrong side of one square. Sew 1/4" away from both sides of the marked line. Cut on the marked line creating two half-square triangles (HSTs). Press toward the darker fabric. Trim to 2-1/2" square. Repeat to make one-hundred and sixty A/E HSTs.



#### **Step 2:** Repeat Step 1 to make:







#### Assemble the Blocks

**Step 3:** Gather two A/E HSTs, two 2-1/2" Fabric A squares, two B/E HSTs, two 2-1/2" Fabric B squares, and one 2-1/2" Fabric E square. Arrange the HSTs and squares in three rows of three as shown. Sew together to form rows, then press. Sew the rows together and press. Make twelve Fabric B Blocks.



**Step 4:** Gather two A/E HSTs, two 2-1/2" Fabric A squares, two C/E HSTs, two 2-1/2" Fabric C squares, and one 2-1/2" Fabric E square. Arrange the HSTs and squares in three rows of three as shown. Sew together to form rows, then press. Sew the rows together and press. Make thirty-six Fabric C Blocks.



**Step 5:** Gather two A/E HSTs, two 2-1/2" Fabric A squares, two D/E HSTs, two 2-1/2" Fabric D squares, and one 2-1/2" Fabric E square. Arrange the HSTs and