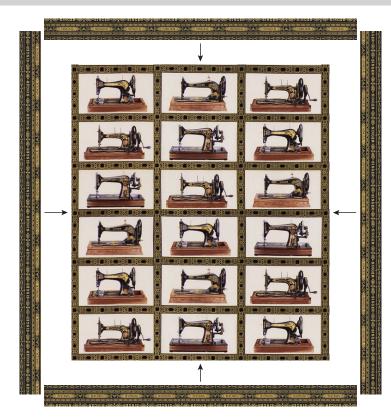

### From Fabric A, fussy cut:

one center panel 31" x 35-1/2"

#### Assemble the Quilt Center

**Step 1:** Center and pin the Fabric B borders to the corresponding sides of the quilt top (37" strips along the top and 43" strips along the sides). Sew the borders, starting and stopping 1/4" from each end of the quilt top. Repeat for three other sides.

Trim off excess border along line and sew 1/4" in from the edge. Begin at the point where your border stitching had ended and sew to the edge of the border.

**Step 2:** Sew a 2-1/2" x 39-1/2" Fabric C strip to both sides of the quilt center. Press toward Fabric B. Sew a 2-1/2" Fabric D square to each end of the 35" Fabric C strips. Press toward the Fabric D squares. Sew these units to the top and bottom of the quilt center. Press.

**Step 3:** Sew a 3" x 43-1/2" Fabric E strip to both sides of the quilt center. Press toward Fabric C. Sew a 3" Fabric F square to each end of the 3" x 39" Fabric E strips. Press toward the Fabric F squares. Sew these units to the top and bottom of the quilt center. Press.