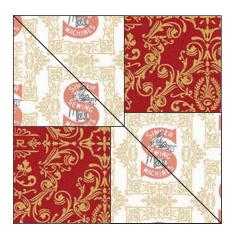

#### Assemble the Quilt Center

**Step 1:** Center and pin the Fabric B borders to the corresponding sides of the quilt top (37" strips along the top and 43" strips along the sides). Sew the borders, starting and stopping 1/4" from each end of the quilt top. Repeat for three other sides.

Fold the quilt in half diagonally, right sides together and align two of the borders directly on top of each other.

Use your ruler to draw a line from the corner of the quilt to the edge of the border.