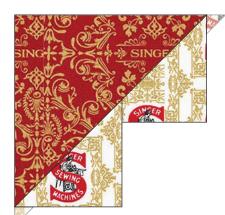

Trim off excess border along line and sew 1/4" in from the edge. Begin at the point where your border stitching had ended and sew to the edge of the border.

**Step 2:** Sew a 2-1/2" x 39-1/2" Fabric C strip to both sides of the quilt center. Press toward Fabric B. Sew a 2-1/2" Fabric D square to each end of the 35" Fabric C strips. Press toward the Fabric D squares. Sew these units to the top and bottom of the quilt center. Press.

**Step 3:** Sew a 3" x 43-1/2" Fabric E strip to both sides of the quilt center. Press toward Fabric C. Sew a 3" Fabric F square to each end of the 3" x 39" Fabric E strips. Press toward the Fabric F squares. Sew these units to the top and bottom of the quilt center. Press.