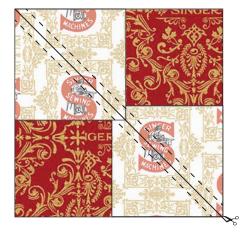

Fold the quilt in half diagonally, right sides together and align two of the borders directly on top of each other.

Use your ruler to draw a line from the corner of the quilt to the edge of the border.

Trim off excess border along line and sew 1/4" in from the edge. Begin at the point where your border stitching had ended and sew to the edge of the border.

**Step 2:** Sew a 2-1/2" x 39-1/2" Fabric C strip to both sides of the quilt center. Press toward Fabric B. Sew a 2-1/2" Fabric D square to each end of the 35" Fabric C strips. Press toward the Fabric D squares. Sew these units to the top and bottom of the quilt center. Press.