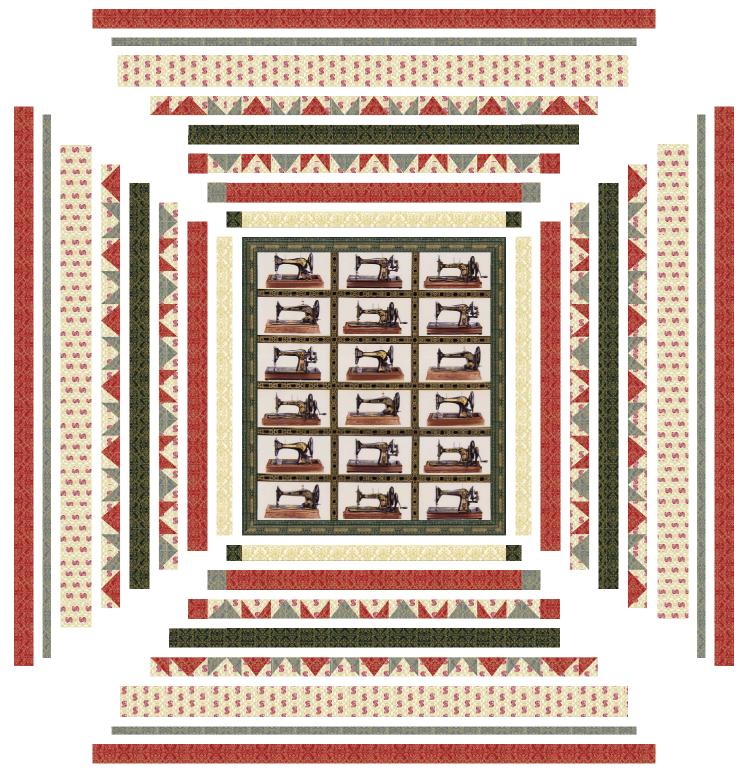

# STITCH BRIGADE

www.robertkaufman.com

Designed by Robert Kaufman Fabrics Featuring SEWING WITH SINGER

Finished quilt measures: 74" x 78-1/2"

Pattern Level: Experienced Intermediate

## Fabric and Supplies Needed

Fabric amounts based on yardage that is 42" wide.

| Color                                                                      | Fabric | Name/SKU                  | Yardage                              | Color                                                                                                                                                                                                                                                                                                                                                                                                                                                                                                                                                                                                                                                                                                                                                                                                                                                                                                                                                                                                                                                                                                                                                                                                                                                                                                                                                                                                                                                                                                                                                                                                                                                                                                                                                                                                                                                                                                                                                                                                                                                                                                                          | Fabric | Name/SKU              | Yardage    |
|----------------------------------------------------------------------------|--------|---------------------------|--------------------------------------|--------------------------------------------------------------------------------------------------------------------------------------------------------------------------------------------------------------------------------------------------------------------------------------------------------------------------------------------------------------------------------------------------------------------------------------------------------------------------------------------------------------------------------------------------------------------------------------------------------------------------------------------------------------------------------------------------------------------------------------------------------------------------------------------------------------------------------------------------------------------------------------------------------------------------------------------------------------------------------------------------------------------------------------------------------------------------------------------------------------------------------------------------------------------------------------------------------------------------------------------------------------------------------------------------------------------------------------------------------------------------------------------------------------------------------------------------------------------------------------------------------------------------------------------------------------------------------------------------------------------------------------------------------------------------------------------------------------------------------------------------------------------------------------------------------------------------------------------------------------------------------------------------------------------------------------------------------------------------------------------------------------------------------------------------------------------------------------------------------------------------------|--------|-----------------------|------------|
| GER-SE                                                                     | А      | AGZM-15639-199<br>ANTIQUE | 1-1/4 yard<br>(1-1/2 full<br>panels) | SINGER                                                                                                                                                                                                                                                                                                                                                                                                                                                                                                                                                                                                                                                                                                                                                                                                                                                                                                                                                                                                                                                                                                                                                                                                                                                                                                                                                                                                                                                                                                                                                                                                                                                                                                                                                                                                                                                                                                                                                                                                                                                                                                                         | E      | AGZM-15646-3<br>RED   | 1-7/8 yard |
|                                                                            | В      | AGZM-15647-2<br>BLACK     | 7/8 yard                             | SINGER                                                                                                                                                                                                                                                                                                                                                                                                                                                                                                                                                                                                                                                                                                                                                                                                                                                                                                                                                                                                                                                                                                                                                                                                                                                                                                                                                                                                                                                                                                                                                                                                                                                                                                                                                                                                                                                                                                                                                                                                                                                                                                                         | F      | AGZM-15646-12<br>GREY | 7/8 yard   |
| SINGER                                                                     | С      | AGZM-15646-15<br>IVORY    | 3/8 yard                             | THE PART OF THE PA | G      | AGZM-15645-3<br>RED   | 2 yards    |
| SINGER                                                                     | D      | AGZM-15646-2<br>BLACK     | 1/2 yard                             |                                                                                                                                                                                                                                                                                                                                                                                                                                                                                                                                                                                                                                                                                                                                                                                                                                                                                                                                                                                                                                                                                                                                                                                                                                                                                                                                                                                                                                                                                                                                                                                                                                                                                                                                                                                                                                                                                                                                                                                                                                                                                                                                |        |                       |            |
| Copyright 2016, Robert Kaufman<br>For individual use only - Not for resale |        |                           |                                      | You will also need:<br>5/8 yards for binding<br>5 yards for backing                                                                                                                                                                                                                                                                                                                                                                                                                                                                                                                                                                                                                                                                                                                                                                                                                                                                                                                                                                                                                                                                                                                                                                                                                                                                                                                                                                                                                                                                                                                                                                                                                                                                                                                                                                                                                                                                                                                                                                                                                                                            |        |                       |            |

#### Add the Borders

**Step 20:** Sew the Step 19 border units to the sides of the quilt, noting the orientation of the strip. Press seams to one side.

**Step 21:** Sew the Step 15 units to the top and bottom of the quilt, noting the orientation of the strip.

**Step 22:** Sew the 49" Fabric D borders to the top and bottom of the quilt. Press seams to one side. Sew the 58-1/2" Fabric D borders to the sides of the quilt.

**Step 23:** Sew the Step 18 border units to the sides of the quilt, noting the orientation of the strip. Press seams to one side.

**Step 24:** Sew the Step 14 units to the top and bottom of the quilt, noting the orientation of the strip.

**Step 25:** Sew the 4-1/2"  $\times$  63-1/2" Fabric G borders to the sides of the quilt center. Press toward the borders. Sew the 4-1/2"  $\times$  67" Fabric G top and bottom borders to the quilt center. Press toward the borders.

**Step 26:** Sew the 1-1/2" x 71-1/2" Fabric F borders to the sides of the quilt center. Press toward the borders. Sew the 1-1/2" x 69" Fabric F borders to the quilt center. Press toward the borders.

**Step 27:** Sew the 3" x 73-1/2" Fabric E borders to the sides of the quilt center. Press toward the borders. Sew the 3" x 74" Fabric E borders to the quilt center. Press toward the borders.