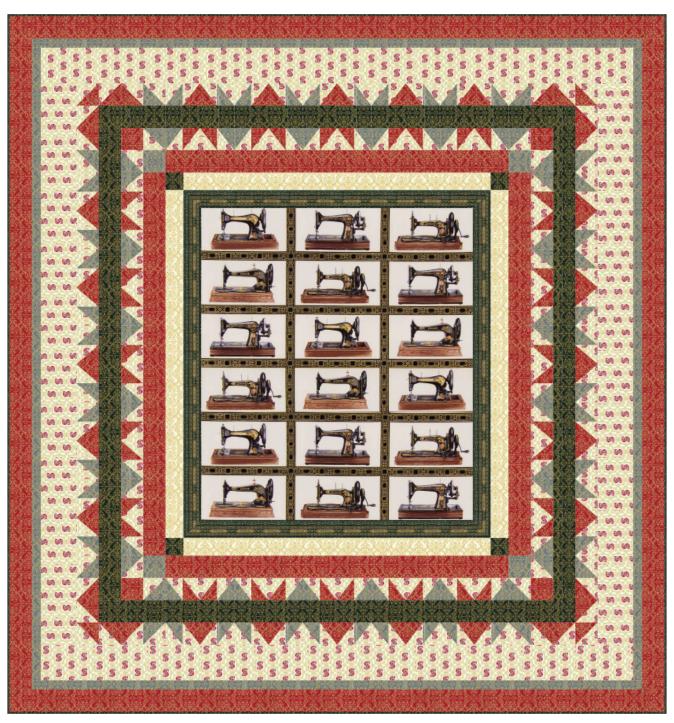

# STITCH BRIGADE

www.robertkaufman.com

Designed by Robert Kaufman Fabrics Featuring SEWING WITH SINGER

Finished quilt measures: 74" x 78-1/2"

Pattern Level: Experienced Intermediate

### From Fabric A, fussy cut:

one center panel 31" x 35-1/2"

#### Assemble the Quilt Center

**Step 1:** Center and pin the Fabric B borders to the corresponding sides of the quilt top (37" strips along the top and 43" strips along the sides). Sew the borders, starting and stopping 1/4" from each end of the quilt top. Repeat for three other sides.

#### Add the Borders

**Step 20:** Sew the Step 19 border units to the sides of the quilt, noting the orientation of the strip. Press seams to one side.

**Step 21:** Sew the Step 15 units to the top and bottom of the quilt, noting the orientation of the strip.

**Step 22:** Sew the 49" Fabric D borders to the top and bottom of the quilt. Press seams to one side. Sew the 58-1/2" Fabric D borders to the sides of the quilt.

**Step 23:** Sew the Step 18 border units to the sides of the quilt, noting the orientation of the strip. Press seams to one side.

**Step 24:** Sew the Step 14 units to the top and bottom of the quilt, noting the orientation of the strip.

**Step 25:** Sew the 4-1/2"  $\times$  63-1/2" Fabric G borders to the sides of the quilt center. Press toward the borders. Sew the 4-1/2"  $\times$  67" Fabric G top and bottom borders to the quilt center. Press toward the borders.

**Step 26:** Sew the 1-1/2" x 71-1/2" Fabric F borders to the sides of the quilt center. Press toward the borders. Sew the 1-1/2" x 69" Fabric F borders to the quilt center. Press toward the borders.

**Step 27:** Sew the 3" x 73-1/2" Fabric E borders to the sides of the quilt center. Press toward the borders. Sew the 3" x 74" Fabric E borders to the quilt center. Press toward the borders.