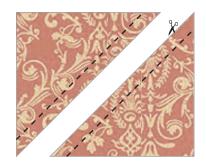

Fold the quilt in half diagonally, right sides together and align two of the borders directly on top of each other.

Use your ruler to draw a line from the corner of the quilt to the edge of the border.

Trim off excess border along line and sew 1/4" in from the edge. Begin at the point where your border stitching had ended and sew to the edge of the border.

**Step 2:** Sew a 2-1/2" x 39-1/2" Fabric C strip to both sides of the quilt center. Press toward Fabric B. Sew a 2-1/2" Fabric D square to each end of the 35" Fabric C strips. Press toward the Fabric D squares. Sew these units to the top and bottom of the quilt center. Press.