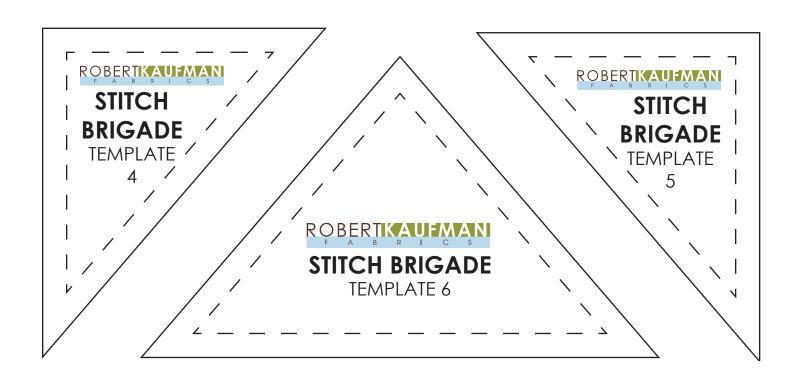

two 3" x 73-1/2" side borders

two 3" x 74" top/bottom borders

two 6-1/4" squares for the Flying Geese

ten each of Templates 1-6

two 1-1/2" x 71-1/2" side borders

two 1-1/2" x 69" top/bottom borders

twenty each of Templates 1, 2, 4 and 5

ten 3-1/2" squares for HSTs

thirty each of Templates 1, 2, 4 and 5

ten each of Templates 3 and 6

#### Assemble the Pieced Border Units

**Step 12:** Sew together the following pieces, in this order, to create one inner pieced border unit.

Fabric G, Template 1
Fabric F, Template 1
Fabric G, Template 1
Fabric E, Template 3
Fabric G, Template 2
Fabric F, Template 2
Fabric G, Template 2

Press seams to the darker fabric. Repeat to create ten units like this.

**Step 13:** Sew together the following pieces, in this order, to create one inner pieced border unit.

Fabric F, Template 1 Fabric G, Template 1 Fabric E, Template 1 Fabric G, Template 3 Fabric E, Template 2 Fabric G, Template 2 Fabric F, Template 2

Fabric F, Template 4
Fabric G, Template 4
Fabric E, Template 6
Fabric G, Template 5
Fabric F, Template 5
Fabric G, Template 5

Press seams to the darker fabric. Repeat to create ten units like this.

**Step 17:** Sew together the following pieces, in this order, to create one inner pieced border unit.

Fabric F, Template 4
Fabric G, Template 4
Fabric E, Template 4
Fabric G, Template 6
Fabric E, Template 5
Fabric G, Template 5
Fabric F, Template 5

Press seams to the darker fabric. Repeat to create ten units like this.

## **Templates**

Print at 100%.

1" box for scale