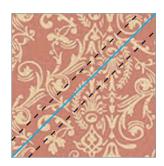

Fold the quilt in half diagonally, right sides together and align two of the borders directly on top of each other.

Use your ruler to draw a line from the corner of the quilt to the edge of the border.

Trim off excess border along line and sew 1/4" in from the edge. Begin at the point where your border stitching had ended and sew to the edge of the border.

**Step 2:** Sew a 2-1/2" x 39-1/2" Fabric C strip to both sides of the quilt center. Press toward Fabric B. Sew a 2-1/2" Fabric D square to each end of the 35" Fabric C strips. Press toward the Fabric D squares. Sew these units to the top and bottom of the quilt center. Press.