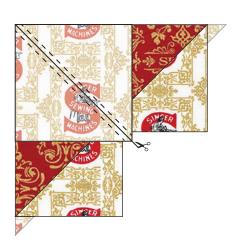

**Step 3:** Sew a 3" x 43-1/2" Fabric E strip to both sides of the quilt center. Press toward Fabric C. Sew a 3" Fabric F square to each end of the 3" x 39" Fabric E strips. Press toward the Fabric F squares. Sew these units to the top and bottom of the quilt center. Press.