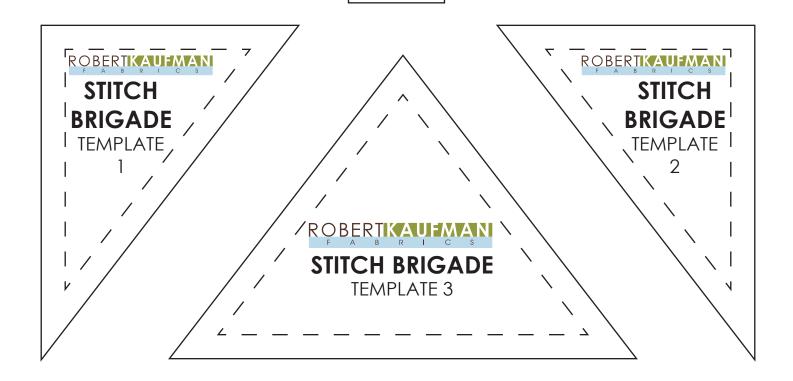

e side.

**Step 24:** Sew the Step 14 units to the top and bottom of the quilt, noting the orientation of the strip.



**Step 25:** Sew the 4-1/2"  $\times$  63-1/2" Fabric G borders to the sides of the quilt center. Press toward the borders. Sew the 4-1/2"  $\times$  67" Fabric G top and bottom borders to the quilt center. Press toward the borders.

**Step 26:** Sew the 1-1/2" x 71-1/2" Fabric F borders to the sides of the quilt center. Press toward the borders. Sew the 1-1/2" x 69" Fabric F borders to the quilt center. Press toward the borders.

**Step 27:** Sew the 3" x 73-1/2" Fabric E borders to the sides of the quilt center. Press toward the borders. Sew the 3" x 74" Fabric E borders to the quilt center. Press toward the borders.

## **Templates**

Print at 100%.

1" box for scale