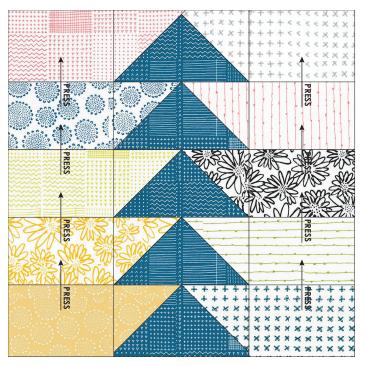

## Assemble the Blocks

**Step 7:** Sort the flying geese into twelve sets of five matching geese, matching the center triangles only. The outer triangles will be a variety of fabrics.

**Step 8:** Working with one set of five flying geese, gather the 4-1/2" x WOF strips that match the triangles on the outer edge of the flying geese blocks. Cut one 4-1/2" x 6-1/2" piece to match each of the ten outer triangles. Sew to the corresponding edge of each flying geese unit, as shown. Press the seams away from the flying geese in the first, third and fifth rows and toward the flying geese in the second and fourth rows.

**Step 9:** Sew the rows together, nesting the seams and pressing the row seams up. The resulting block should measure 20-1/2" square. Repeat to make a total of three blocks like this.

**Step 10:** Repeat Steps 8 and 9, for the remaining sets of flying geese. For variety, for eight sets/blocks, use 4-1/2" x 4-1/2" pieces on the left and 4-1/2" x 8-1/2" pieces on the right. Similarly, in one set/block, use 4-1/2" x 4-1/2" pieces on the right and 4-1/2" x 8-1/2" pieces on the left.