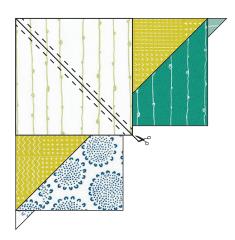

**Step 2:** Sew scant 1/4" seam on each side of the diagonal line. Set the seam by pressing it flat. Cut along the diagonal line, creating two units.

**Step 3:** Press the fabric toward the smaller triangles. Repeat with the second unit.

**Step 4:** Place one 4-7/8" square (from a different fabric) at the corner of sewn block unit. Draw diagonal line in pencil. Sew a scant 1/4" seam on each side of diagonal line. Set seam (press). Cut along diagonal line, creating two units.