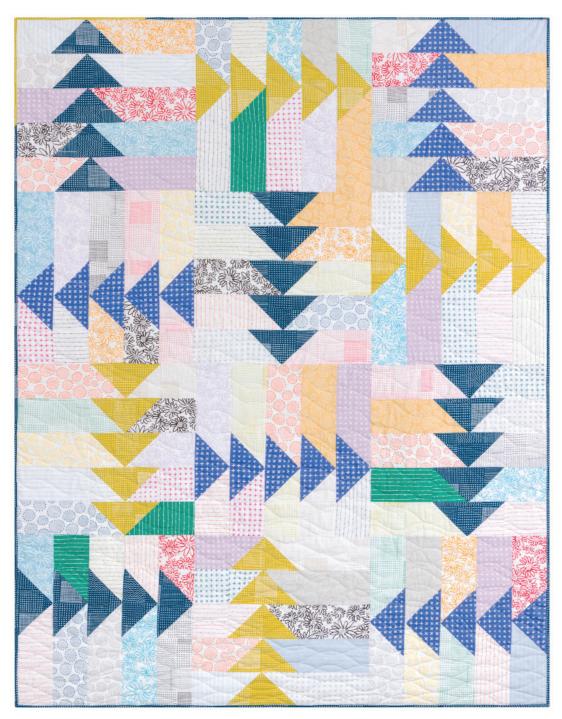

# SPINNING GEESE

Finished quilt measures: 60" x 80"

Pattern Level: Confident Beginner

"I have basic block construction down and would like to learn a new trick!"

# Assemble the Flying Geese

Note: This quilt uses a time saving construction method for making flying geese blocks. You will make the flying geese units four at a time, so do not be alarmed if the cut sizes seem too large for the final block.

### Assemble the Quilt

**Step 11:** Arrange the blocks into four rows of three blocks, arranging and rotating the blocks until you find a pleasing look. Use the block orientation in the Quilt Assembly Diagram as a guide, but feel free to vary yours from this.