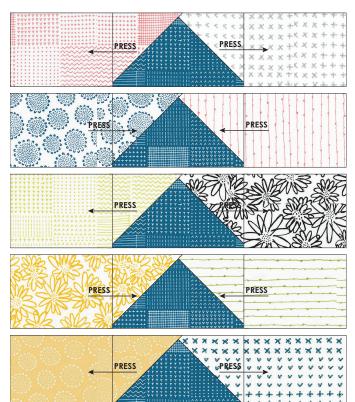

## Assemble the Blocks

**Step 7:** Sort the flying geese into twelve sets of five matching geese, matching the center triangles only. The outer triangles will be a variety of fabrics.

**Step 8:** Working with one set of five flying geese, gather the 4-1/2" x WOF strips that match the triangles on the outer edge of the flying geese blocks. Cut one 4-1/2" x 6-1/2" piece to match each of the ten outer triangles. Sew to the corresponding edge of each flying geese unit, as shown. Press the seams away from the flying geese in the first, third and fifth rows and toward the flying geese in the second and fourth rows.

**Step 9:** Sew the rows together, nesting the seams and pressing the row seams up. The resulting block should measure 20-1/2" square. Repeat to make a total of three blocks like this.

**Step 10:** Repeat Steps 8 and 9, for the remaining sets of flying geese. For variety, for eight sets/blocks, use 4-1/2" x 4-1/2" pieces on the left and 4-1/2" x 8-1/2" pieces on the right. Similarly, in one set/block, use 4-1/2" x 4-1/2" pieces on the right and 4-1/2" x 8-1/2" pieces on the left.