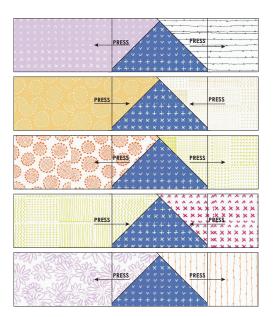

**Step 1:** Pin any two 4-7/8" squares (from different fabrics) in opposing corners of a 9-1/4" square, RST. The squares will overlap slightly in the center of the large square. Using a ruler, draw a diagonal line through the squares.

**Step 2:** Sew scant 1/4" seam on each side of the diagonal line. Set the seam by pressing it flat. Cut along the diagonal line, creating two units.

**Step 3:** Press the fabric toward the smaller triangles. Repeat with the second unit.

**Step 4:** Place one 4-7/8" square (from a different fabric) at the corner of sewn block unit. Draw diagonal line in pencil. Sew a scant 1/4" seam on each side of diagonal line. Set seam (press). Cut along diagonal line, creating two units.

**Step 5:** Press the seam toward the smaller triangle. Trim off small dog ears left by the seam allowance. Trim to 4-1/2" x 8-1/2" if necessary. Repeat to make four flying geese blocks.

**Step 6:** Repeat with all remaining squares to make a total of sixty flying geese blocks.