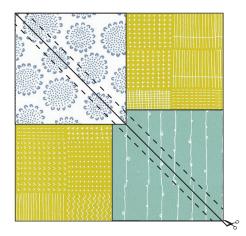

**Step 2:** Sew scant 1/4" seam on each side of the diagonal line. Set the seam by pressing it flat. Cut along the diagonal line, creating two units.

**Step 3:** Press the fabric toward the smaller triangles. Repeat with the second unit.

**Step 4:** Place one 4-7/8" square (from a different fabric) at the corner of sewn block unit. Draw diagonal line in pencil. Sew a scant 1/4" seam on each side of diagonal line. Set seam (press). Cut along diagonal line, creating two units.