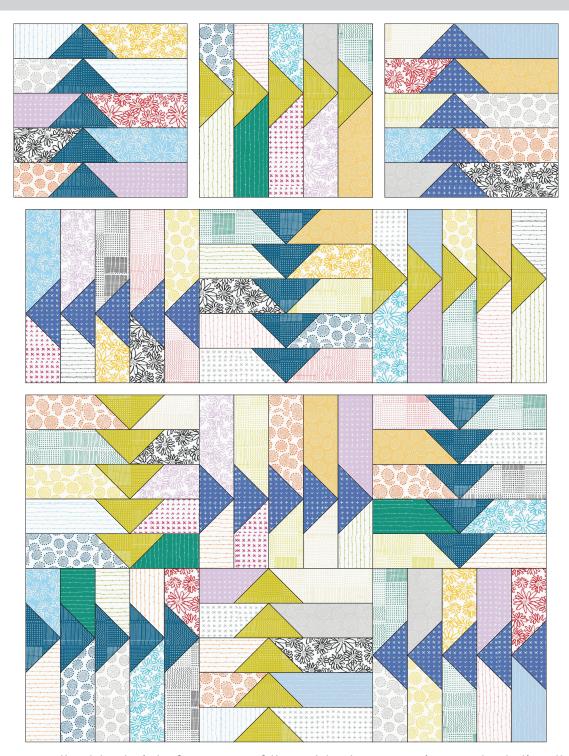

## Assemble the Blocks

**Step 7:** Sort the flying geese into twelve sets of five matching geese, matching the center triangles only. The outer triangles will be a variety of fabrics.

**Step 8:** Working with one set of five flying geese, gather the 4-1/2" x WOF strips that match the triangles on the outer edge of the flying geese blocks. Cut one 4-1/2" x 6-1/2" piece to match each of the ten outer triangles. Sew to the corresponding edge of each flying geese unit, as shown. Press the seams away from the flying geese in the first, third and fifth rows and toward the flying geese in the second and fourth rows.

**Step 9:** Sew the rows together, nesting the seams and pressing the row seams up. The resulting block should measure 20-1/2" square. Repeat to make a total of three blocks like this.

**Step 10:** Repeat Steps 8 and 9, for the remaining sets of flying geese. For variety, for eight sets/blocks, use 4-1/2" x 4-1/2" pieces on the left and 4-1/2" x 8-1/2" pieces on the right. Similarly, in one set/block, use 4-1/2" x 4-1/2" pieces on the right and 4-1/2" x 8-1/2" pieces on the left.

Make eight.

Make one.

### Assemble the Quilt

**Step 11:** Arrange the blocks into four rows of three blocks, arranging and rotating the blocks until you find a pleasing look. Use the block orientation in the Quilt Assembly Diagram as a guide, but feel free to vary yours from this.