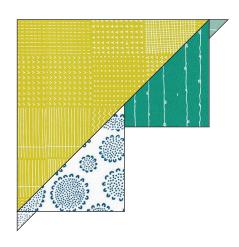

**Step 1:** Pin any two 4-7/8" squares (from different fabrics) in opposing corners of a 9-1/4" square, RST. The squares will overlap slightly in the center of the large square. Using a ruler, draw a diagonal line through the squares.

**Step 2:** Sew scant 1/4" seam on each side of the diagonal line. Set the seam by pressing it flat. Cut along the diagonal line, creating two units.

**Step 3:** Press the fabric toward the smaller triangles. Repeat with the second unit.