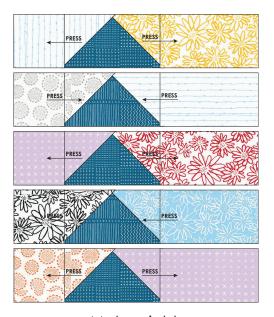

## Assemble the Blocks

**Step 7:** Sort the flying geese into twelve sets of five matching geese, matching the center triangles only. The outer triangles will be a variety of fabrics.

**Step 8:** Working with one set of five flying geese, gather the 4-1/2" x WOF strips that match the triangles on the outer edge of the flying geese blocks. Cut one 4-1/2" x 6-1/2" piece to match each of the ten outer triangles. Sew to the corresponding edge of each flying geese unit, as shown. Press the seams away from the flying geese in the first, third and fifth rows and toward the flying geese in the second and fourth rows.

**Step 9:** Sew the rows together, nesting the seams and pressing the row seams up. The resulting block should measure 20-1/2" square. Repeat to make a total of three blocks like this.

**Step 10:** Repeat Steps 8 and 9, for the remaining sets of flying geese. For variety, for eight sets/blocks, use 4-1/2" x 4-1/2" pieces on the left and 4-1/2" x 8-1/2" pieces on the right. Similarly, in one set/block, use 4-1/2" x 4-1/2" pieces on the right and 4-1/2" x 8-1/2" pieces on the left.