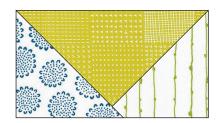

**Step 5:** Press the seam toward the smaller triangle. Trim off small dog ears left by the seam allowance. Trim to 4-1/2" x 8-1/2" if necessary. Repeat to make four flying geese blocks.

**Step 6:** Repeat with all remaining squares to make a total of sixty flying geese blocks.