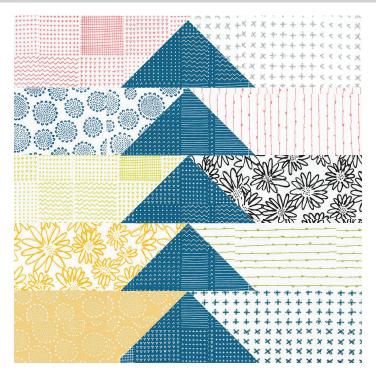

## Assemble the Blocks

**Step 7:** Sort the flying geese into twelve sets of five matching geese, matching the center triangles only. The outer triangles will be a variety of fabrics.

**Step 8:** Working with one set of five flying geese, gather the 4-1/2" x WOF strips that match the triangles on the outer edge of the flying geese blocks. Cut one 4-1/2" x 6-1/2" piece to match each of the ten outer triangles. Sew to the corresponding edge of each flying geese unit, as shown. Press the seams away from the flying geese in the first, third and fifth rows and toward the flying geese in the second and fourth rows.

**Step 9:** Sew the rows together, nesting the seams and pressing the row seams up. The resulting block should measure 20-1/2" square. Repeat to make a total of three blocks like this.

**Step 10:** Repeat Steps 8 and 9, for the remaining sets of flying geese. For variety, for eight sets/blocks, use 4-1/2" x 4-1/2" pieces on the left and 4-1/2" x 8-1/2" pieces on the right. Similarly, in one set/block, use 4-1/2" x 4-1/2" pieces on the right and 4-1/2" x 8-1/2" pieces on the left.

Make eight.

Make one.