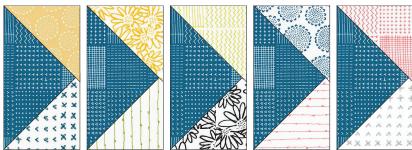

## Assemble the Blocks

**Step 7:** Sort the flying geese into twelve sets of five matching geese, matching the center triangles only. The outer triangles will be a variety of fabrics.

**Step 8:** Working with one set of five flying geese, gather the 4-1/2" x WOF strips that match the triangles on the outer edge of the flying geese blocks. Cut one 4-1/2" x 6-1/2" piece to match each of the ten outer triangles. Sew to the corresponding edge of each flying geese unit, as shown. Press the seams away from the flying geese in the first, third and fifth rows and toward the flying geese in the second and fourth rows.

**Step 9:** Sew the rows together, nesting the seams and pressing the row seams up. The resulting block should measure 20-1/2" square. Repeat to make a total of three blocks like this.

**Step 10:** Repeat Steps 8 and 9, for the remaining sets of flying geese. For variety, for eight sets/blocks, use 4-1/2" x 4-1/2" pieces on the left and 4-1/2" x 8-1/2" pieces on the right. Similarly, in one set/block, use 4-1/2" x 4-1/2" pieces on the right and 4-1/2" x 8-1/2" pieces on the left.