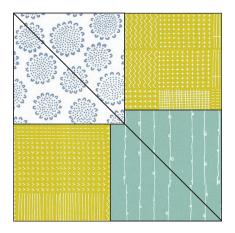

**Step 1:** Pin any two 4-7/8" squares (from different fabrics) in opposing corners of a 9-1/4" square, RST. The squares will overlap slightly in the center of the large square. Using a ruler, draw a diagonal line through the squares.

**Step 2:** Sew scant 1/4" seam on each side of the diagonal line. Set the seam by pressing it flat. Cut along the diagonal line, creating two units.

**Step 3:** Press the fabric toward the smaller triangles. Repeat with the second unit.