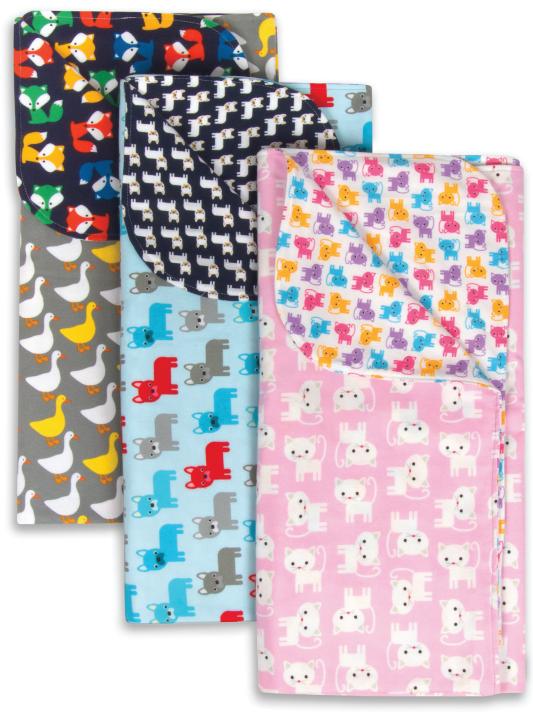

## Simple Swaddle Blanket

Designed by Ramona Rose www.ramonarose.net

Finished project measures 43" x 43"

Find a baby to swaddle in your adorable blankets!