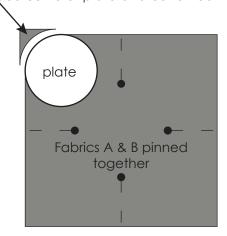

## Assembly Instructions

- Trim selvages from Fabrics A & B and cut each fabric into a square (depending on how generously you cut the selvages, you'll get a square about 40"-42" big).
- Place the two fabrics with right sides together, lining up all the sides, and pin the middle of each side to keep them from shifting.

  Trace curve of plate and cut off corner.
- Find a small plate or bowl (the one used on the pictured blankets was 7" in diameter) and align it with a corner of the layered fabrics. Trace the curve.
- Cut along the traced line, and then pin the curved edges together so the fabrics don't stretch or shift.
- Repeat for the three remaining corners.