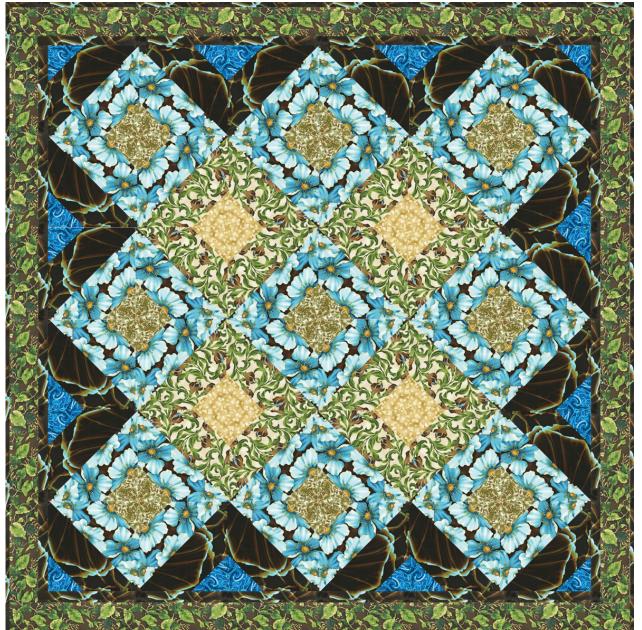

Quilt designed by Heidi Pridemore

ELJ-8418-192 Spring 2-1/2 yards

ETJ-8419-192 Spring 1/2 yard

ETJ-8420-192 Spring 1/3 yard

ELJ-8421-192 Spring 5/8 yard

ELJ-8422-192 Spring 3/4 yard

ETJ-8483-192 Spring 1-3/4 yard

ELJ-8423-192 Spring 7/8 yard

## **Shopowners / Managers:**

Please use the guide above as a reference when ordering Simpatico for your shop. Please be aware that bolt requirements listed here are the amount of bolts you will need to complete the specified amount of kits. Often, you will end up with additional yardage after kit fabrics have been cut.

## simpatico

kitting guide - simpatico quilt pattern

|                |           |       |        | -     |         |       |         |       |         |       |         |       |
|----------------|-----------|-------|--------|-------|---------|-------|---------|-------|---------|-------|---------|-------|
| pattern number | 1 kit ydg | bolts | 5 kits | bolts | 10 kits | bolts | 15 kits | bolts | 25 kits | bolts | 50 kits | bolts |
| etj-8483-192   | 1 3/4     | 1     | 8 3/4  | 1     | 17 1/2  | 2     | 26 1/4  | 2     | 43 3/4  | 3     | 87 1/2  | 6     |
| elj-8418-192   | 2 1/2     | 1     | 12 1/2 | 1     | 25      | 2     | 37 1/2  | 3     | 62 1/2  | 5     | 125     | 9     |
| elj-8422-192   | 3/4       | 1     | 3 3/4  | 1     | 7 1/2   | 1     | 11 1/4  | 1     | 18 3/4  | 2     | 37 1/2  | 3     |
| etj-8419-192   | 1/2       | 1     | 2 1/2  | 1     | 5       | 1     | 7 1/2   | 1     | 12 1/2  | 1     | 25      | 2     |
| elj-8421-192   | 5/8       | 1     | 3 1/8  | 1     | 6 1/4   | 1     | 9 3/8   | 1     | 15 5/8  | 2     | 31 1/4  | 3     |
| etj-8420-192   | 1/3       | 1     | 1 2/3  | 1     | 3 1/3   | 1     | 5       | 1     | 8 1/3   | 1     | 16 2/3  | 2     |
| elj-8423-192   | 7/8       | 1     | 4 3/8  | 1     | 8 3/4   | 1     | 13 1/8  | 1     | 21 7/8  | 2     | 43 3/4  | 3     |
|                |           |       |        |       |         |       |         |       |         |       |         |       |