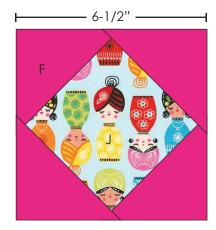

## Assemble the Square in a Square Blocks

**Step 5:** Sew a 4" Fabric F triangle to opposite sides of a 4-3/4" Fabric J square. Press seam allowances toward the triangles. Repeat on remaining sides of the Fabric J square. Trim the SIAS block to 6-1/2" square.