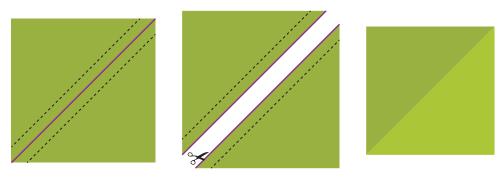

# Assemble the HST Pineapple Blocks

**Step 1:** Pair a 7" Fabric C square with a Fabric D square, RST. Mark a diagonal line on the wrong side of one square. Sew 1/4" away from both sides of the marked line. Cut on the marked line, creating two half-square triangles (HSTs). Press toward the darker fabric. Trim to 6-1/2" square. Repeat to make the following HSTs: