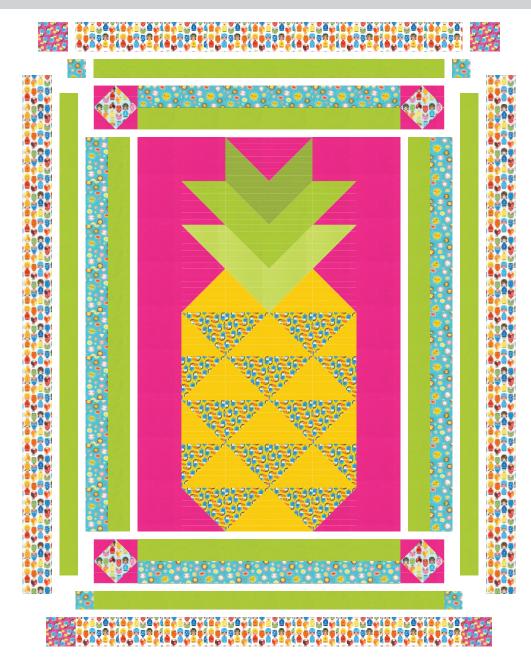

- **Step 2:** Arrange the thirty-four half-square triangle blocks and the two 6-1/2" Fabric F squares into nine rows of four blocks to form the pineapple. Note the fabric placement and block orientation in the diagram.
- **Step 3:** Sew the blocks into rows. Press the rows to the left in the odd numbered rows and to the right in the even numbered rows.
- **Step 4:** Sew the rows together to form the pineapple. Press the row seams open. Sew the 6-1/2" Fabric F strips to either long side of the quilt center. Press toward the Fabric F strips.

#### Add the Inner Border

- **Step 6:** Sew matching 3-1/2" lengths of Fabric D and G together in pairs along the long sides. Press toward the darker fabric.
- **Step 7:** Sew the 54-1/2" strips from Step 6 to the sides of the quilt center, noting the fabric placement in the Quilt Assembly Diagram. Press the seam toward the strips.
- **Step 8:** Sew a Square in a Square block from Step 5 to each end of a 36-1/2" strip from Step 6. Note the orientation of the fabrics in the diagram. Press the seam toward the strips. Sew to the top and bottom of the quilt center, noting the fabric placement in the Quilt Assembly Diagram. Press the seam toward the strips.

**Step 9:** Sew the 66-1/2" strips to the sides of the quilt center. Press the seam away from the quilt center.

**Step 10:** Sew a 3" Fabric G square to each end of a 48-1/2" Fabric D strip. Press the seam toward the strips. Sew to the top and bottom of the quilt center. Press the seam away from the quilt center.

**Step 11:** Sew the 71-1/2" strips to the sides of the quilt center. Press the seam away from the quilt center.

**Step 12:** Sew a 4-1/2" Fabric I square to each end of a 53-1/2" Fabric H strip. Press the seam toward the strips. Sew to the top and bottom of the quilt center. Press the seam away from the quilt center.