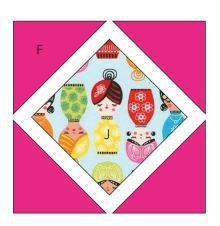

## Assemble the Square in a Square Blocks

**Step 5:** Sew a 4" Fabric F triangle to opposite sides of a 4-3/4" Fabric J square. Press seam allowances toward the triangles. Repeat on remaining sides of the Fabric J square. Trim the SIAS block to 6-1/2" square.