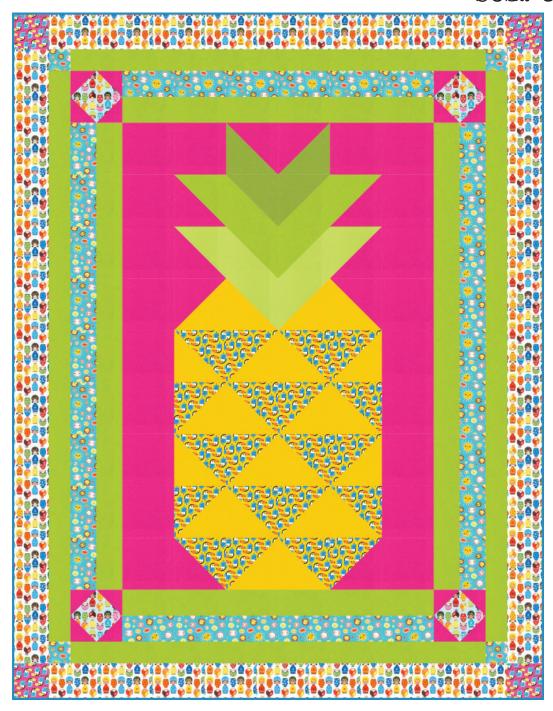

# **PINEAPPLE PARTY**

Designed by Robert Kaufman Fabrics www.robertkaufman.com

Featuring Little Señ ritas
SUZY ULTMAN

Finished quilt measures: 62" x 80"

Pattern Level: Enthusiastic Novice

"I am a total beginner and want to learn more!"

- **Step 2:** Arrange the thirty-four half-square triangle blocks and the two 6-1/2" Fabric F squares into nine rows of four blocks to form the pineapple. Note the fabric placement and block orientation in the diagram.
- **Step 3:** Sew the blocks into rows. Press the rows to the left in the odd numbered rows and to the right in the even numbered rows.
- **Step 4:** Sew the rows together to form the pineapple. Press the row seams open. Sew the 6-1/2" Fabric F strips to either long side of the quilt center. Press toward the Fabric F strips.

#### Add the Inner Border

- **Step 6:** Sew matching 3-1/2" lengths of Fabric D and G together in pairs along the long sides. Press toward the darker fabric.
- **Step 7:** Sew the 54-1/2" strips from Step 6 to the sides of the quilt center, noting the fabric placement in the Quilt Assembly Diagram. Press the seam toward the strips.
- **Step 8:** Sew a Square in a Square block from Step 5 to each end of a 36-1/2" strip from Step 6. Note the orientation of the fabrics in the diagram. Press the seam toward the strips. Sew to the top and bottom of the quilt center, noting the fabric placement in the Quilt Assembly Diagram. Press the seam toward the strips.

**Step 9:** Sew the 66-1/2" strips to the sides of the quilt center. Press the seam away from the quilt center.

**Step 10:** Sew a 3" Fabric G square to each end of a 48-1/2" Fabric D strip. Press the seam toward the strips. Sew to the top and bottom of the quilt center. Press the seam away from the quilt center.

**Step 11:** Sew the 71-1/2" strips to the sides of the quilt center. Press the seam away from the quilt center.

**Step 12:** Sew a 4-1/2" Fabric I square to each end of a 53-1/2" Fabric H strip. Press the seam toward the strips. Sew to the top and bottom of the quilt center. Press the seam away from the quilt center.