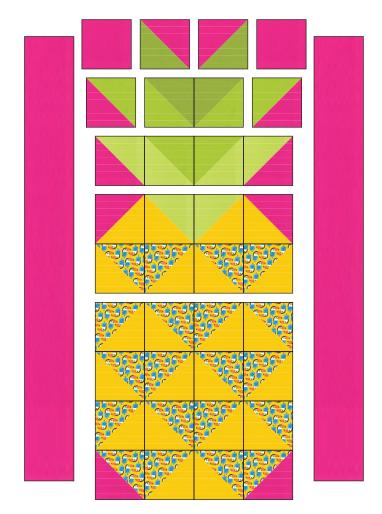

- **Step 2:** Arrange the thirty-four half-square triangle blocks and the two 6-1/2" Fabric F squares into nine rows of four blocks to form the pineapple. Note the fabric placement and block orientation in the diagram.
- **Step 3:** Sew the blocks into rows. Press the rows to the left in the odd numbered rows and to the right in the even numbered rows.
- **Step 4:** Sew the rows together to form the pineapple. Press the row seams open. Sew the 6-1/2" Fabric F strips to either long side of the quilt center. Press toward the Fabric F strips.