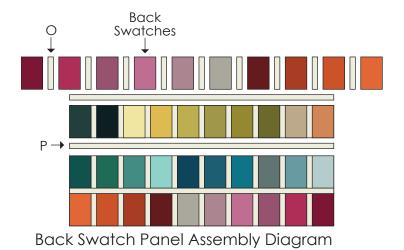

### Making the Quilt Back

R S S Q Q S S R

Quilt Back Assembly Diagram

- Step 1: Arrange the forty Back Swatch pieces cut from the solid fabrics in four rows of 10.
- Step 2: Sew together the pieces in each row, sewing a white (cut from the background fabric) piece O between each swatch, beginning and ending with a swatch.
- Step 3: Sew together the rows, sewing a white piece P between each row, beginning and ending with a row.
- Step 4: Sew a white piece Q to the bottom and a white piece R to the top of the pieced unit. Sew the white pieces S to the left and right sides to make the top half of the quilt back.
- Step 5: Arrange the forty Back Swatch pieces cut from the print fabrics in four rows of ten.
- Step 6: Sew together the pieces in each row, sewing a taupe piece O between each swatch, beginning and ending with a swatch.
- Step 7: Sew together the rows, sewing a taupe piece P between each row, beginning and ending with a row.
- Step 8: Sew a taupe piece Q to the top and a taupe piece R to the bottom of the pieced unit. Sew the taupe pieces S to the left and right sides to make the bottom half of the quilt back.
- Step 9: Refer to the Quilt Back Assembly Diagram to sew together the top and bottom halves of the quilt back, creating a quilt back 68" x 83".