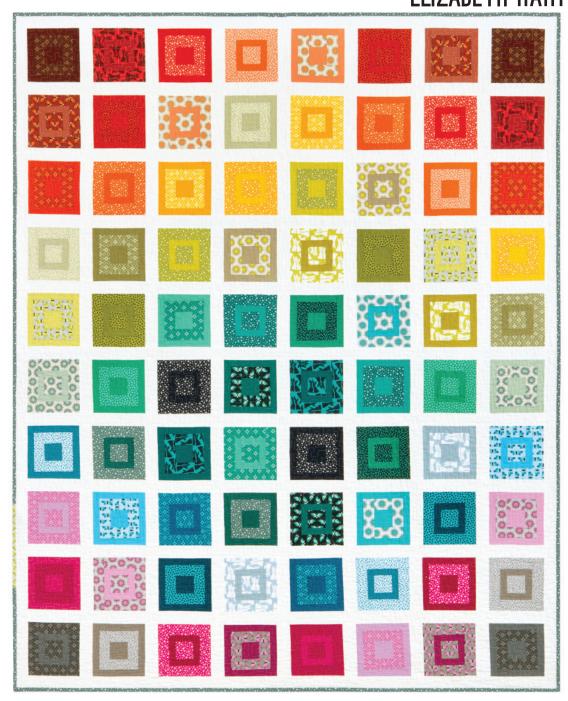

#### **Cutting Instructions**

Sort the 40 print and 40 solid fabric squares into 40 coordinating pairs, each including one print and one solid square. Each pair will be used to make one Block Style 1 and one Block Style 2.

Solid Fabric Cutting Diagram

Refer to the diagram above and the chart below to cut pieces A – G and the Back Swatch from each solid fabric square.

| Piece       | Number of Pieces | Size            |
|-------------|------------------|-----------------|
| Α           | 1                | 2-1/2" x 2-1/2" |
| В           | 1                | 1-1/4" x 2-1/2" |
| С           | 2                | 1-1/4" x 3-1/4" |
| D           | 1                | 1-1/4" x 4"     |
| Е           | 1                | 1-1/4"x 5"      |
| F           | 2                | 1-1/4" x 5-3/4" |
| G           | 1                | 1-1/4" x 6-1/2" |
| Back Swatch | 1                | 2-1/2" x 3-1/2" |