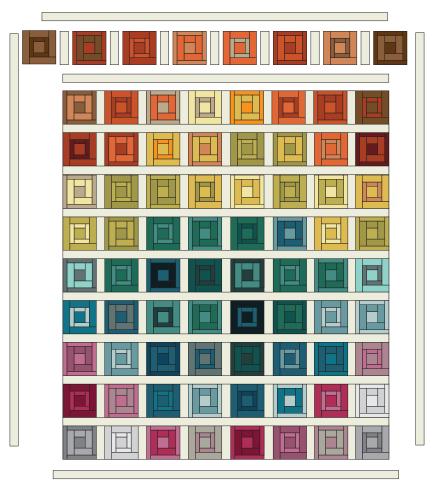

#### Making the Quilt Top

Quilt Top Assembly Diagram

- Step 1: Arrange the blocks in ten rows of eight blocks each, alternating Block Styles 1 and 2 in a checkerboard pattern.
- Step 2: Sew together the blocks in each row, sewing a Vertical Sashing piece between each block, beginning and ending with a block.
- Step 3: Sew together the rows, sewing a Horizontal Sashing piece between each row, beginning and ending with a row.
- Step 4: Sew the Vertical Border pieces to the left and right sides, and the Horizontal Border pieces to the top and bottom to finish the 62" x 77" quilt top.