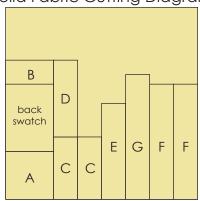

#### **Cutting Instructions**

Sort the 40 print and 40 solid fabric squares into 40 coordinating pairs, each including one print and one solid square. Each pair will be used to make one Block Style 1 and one Block Style 2.

#### Print Fabric Cutting Diagram

Refer to the diagram left and the chart below to cut pieces K – N and the Back Swatch from each print fabric square.

| Piece       | Number of Pieces | Size            |
|-------------|------------------|-----------------|
| Н           | 1                | 2-1/2" x 2-1/2" |
| I           | 1                | 1-3/4" x 2-1/2" |
| J           | 2                | 1-3/4" x 3-3/4" |
| K           | 1                | 1-3/4" x 5"     |
| L           | 1                | 1-3/4"x 4"      |
| М           | 2                | 1-3/4" x 5-1/4" |
| N           | 1                | 1-3/4" x 6-1/2" |
| Back Swatch | 1                | 2-1/2" x 3-1/2" |