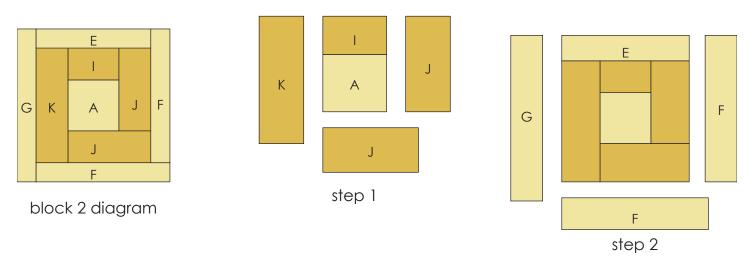

#### Block 2

Step 1: Sew piece I to the top of piece A. Sew 1 piece J to the right side, and the other piece J to the bottom. Sew piece K to the left side to create a ring/box around the center piece A.

Step 2: Sew piece E to the top of the pieced unit. Sew 1 piece F to the right side, and the other piece F to the bottom. Sew piece G to the left side to finish the block. At this stage, before it is sewn into the quilt, the block should measure 6-1/2" x 6-1/2".