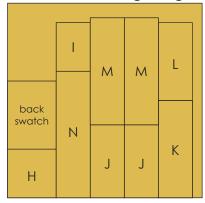

#### Block 1

Step 1: Sew piece B to the top of piece H. Sew 1 piece C to the right side, and the other piece C to the bottom. Sew piece D to the left side to create a ring/box around the center piece H.

Step 2: Sew piece L to the top of the pieced unit. Sew 1 piece M to the right side, and the other piece M to the bottom. Sew piece N to the left side to finish the block. At this stage, before it is sewn into the quilt, the block should measure 6-1/2" x 6-1/2".

#### Block 2

Step 1: Sew piece I to the top of piece A. Sew 1 piece J to the right side, and the other piece J to the bottom. Sew piece K to the left side to create a ring/box around the center piece A.

Step 2: Sew piece E to the top of the pieced unit. Sew 1 piece F to the right side, and the other piece F to the bottom. Sew piece G to the left side to finish the block. At this stage, before it is sewn into the quilt, the block should measure 6-1/2" x 6-1/2".