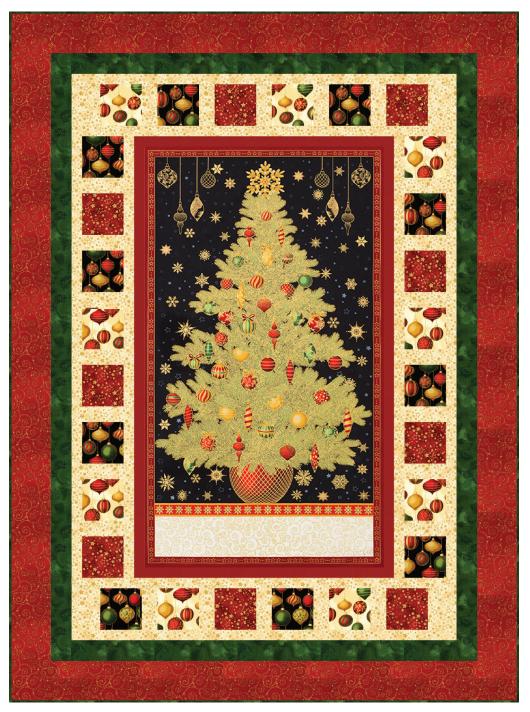

# **O CHRISTMAS TREE**

Designed by Ariga Mahmoudlou for RK Featuring www.robertkaufman.com

Finished quilt measures: 49" x 66-1/2" Quilt shown in "HOLIDAY" colorstory. For alternate colorstories see pages 7-10.

## Fabric and Supplies Needed

| Color                                                                      | Fabric | Name/SKU                  | Yardage                         | Color                                          | Fabric         | Name/SKU                                       | Yardage  |
|----------------------------------------------------------------------------|--------|---------------------------|---------------------------------|------------------------------------------------|----------------|------------------------------------------------|----------|
|                                                                            | A      | SRKM-18378-223<br>HOLIDAY | 2/3 yard<br>(one full<br>panel) |                                                | F              | SRKM-18381-3<br>RED                            | 1/4 yard |
|                                                                            | В      | K001-352<br>RUBY          | 1/4 yard                        |                                                | G              | SRK-18383-7<br>GREEN                           | 1/2 yard |
|                                                                            | С      | SRKM-18381-15<br>IVORY    | 2/3 yard                        |                                                | Н              | SRKM-18380-3<br>RED                            | 7/8 yard |
|                                                                            | D      | SRKM-18384-223<br>HOLIDAY | 1/4 yard                        |                                                | Binding*<br>*/ | SRK-18383-7<br>GREEN<br>Also used for Fabric G | 1/2 yard |
|                                                                            | Е      | SRKM-18384-2<br>BLACK     | 1/3 yard                        |                                                | Varia          |                                                |          |
| Copyright 2019, Robert Kaufman<br>For individual use only - Not for resale |        |                           |                                 | You will also need:<br>3-1/4 yards for backing |                |                                                |          |

### Assemble the Quilt Center

**Step 1:** Sew the side Border 1 pieces to the sides of the quilt center. Press toward the borders. Sew the top and bottom Border 1 pieces to the quilt center. Press toward the borders.

**Step 2**: Sew the side Border 2 pieces to the sides of the quilt center. Press toward the borders. Sew the top and bottom Border 2 pieces to the quilt center. Press toward the borders.

## Assemble the Quilt

**Step 7:** Sew the side Pieced Borders to the sides of the quilt center. Press toward the borders. Sew the top and bottom Pieced Borders pieces to the quilt center. Press toward the borders.

**Step 8:** Sew the side Border 3 pieces to the sides of the quilt center. Press toward the borders. Sew the top and bottom Border 3 pieces to the quilt center. Press toward the borders.

**Step 9:** Sew the side Border 4 pieces to the sides of the quilt center. Press toward the borders. Sew the top and bottom Border 4 pieces to the quilt center. Press toward the borders.

**Step 10:** Sew the side Border 5 pieces to the sides of the quilt center. Press toward the borders. Sew the top and bottom Border 5 pieces to the quilt center. Press toward the borders.

Your quilt top is complete. Baste, quilt, bind and enjoy!