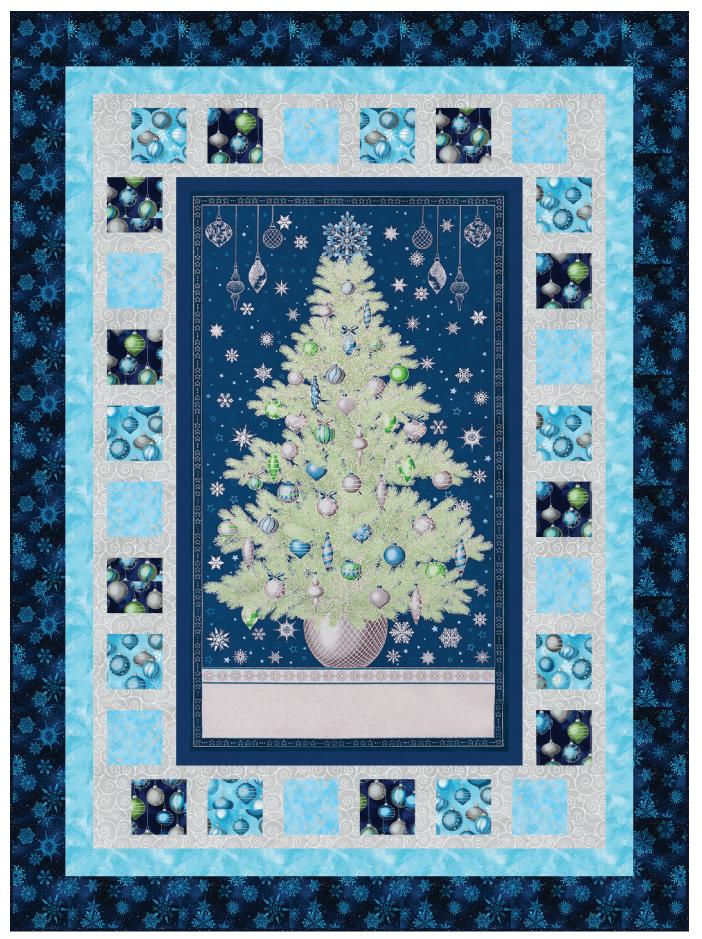

# **O CHRISTMAS TREE**

Designed by Ariga Mahmoudlou for RK Featuring www.robertkaufman.com

Finished quilt measures: 49" x 66-1/2" Quilt shown in "HOLIDAY" colorstory. For alternate colorstories see pages 7-10.