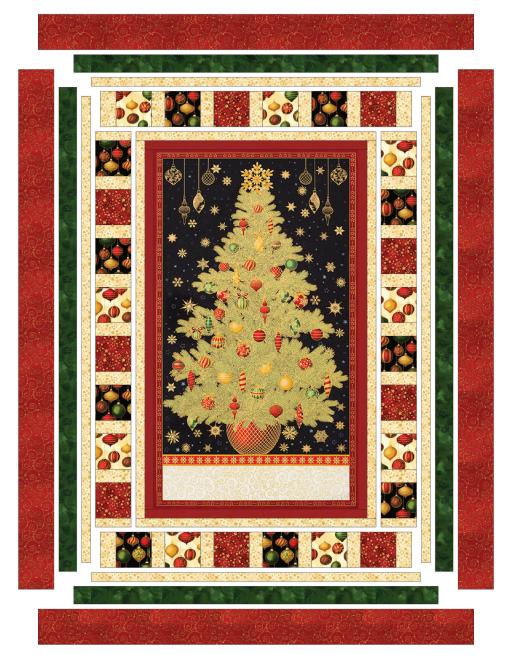

### Assemble the Quilt Center

**Step 1:** Sew the side Border 1 pieces to the sides of the quilt center. Press toward the borders. Sew the top and bottom Border 1 pieces to the quilt center. Press toward the borders.

**Step 2**: Sew the side Border 2 pieces to the sides of the quilt center. Press toward the borders. Sew the top and bottom Border 2 pieces to the quilt center. Press toward the borders.

## Assemble the Quilt

**Step 7:** Sew the side Pieced Borders to the sides of the quilt center. Press toward the borders. Sew the top and bottom Pieced Borders pieces to the quilt center. Press toward the borders.

**Step 8:** Sew the side Border 3 pieces to the sides of the quilt center. Press toward the borders. Sew the top and bottom Border 3 pieces to the quilt center. Press toward the borders.

**Step 9:** Sew the side Border 4 pieces to the sides of the quilt center. Press toward the borders. Sew the top and bottom Border 4 pieces to the quilt center. Press toward the borders.

**Step 10:** Sew the side Border 5 pieces to the sides of the quilt center. Press toward the borders. Sew the top and bottom Border 5 pieces to the quilt center. Press toward the borders.

Your quilt top is complete. Baste, quilt, bind and enjoy!