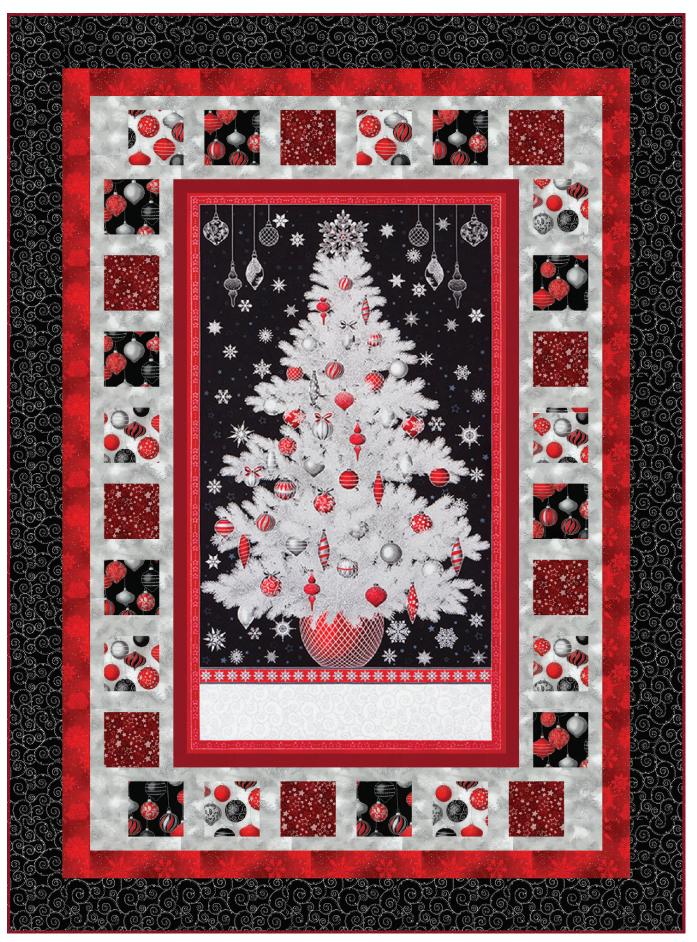

# O CHRISTMAS TREE - Scarlet Colorstory

# Fabric and Supplies Needed

| Color                                                                      | Fabric | Name/SKU                 | Yardage                         | Color                                          | Fabric  | Name/SKU                 | Yardage  |
|----------------------------------------------------------------------------|--------|--------------------------|---------------------------------|------------------------------------------------|---------|--------------------------|----------|
|                                                                            | A      | SRKM-18378-186<br>SILVER | 2/3 yard<br>(one full<br>panel) |                                                | F       | SRKM-18381-93<br>SCARLET | 1/4 yard |
|                                                                            | В      | K001-1480<br>CHINESE RED | 1/4 yard                        |                                                | G       | SRKM-18379-93<br>SCARLET | 1/2 yard |
| and the second                                                             | С      | SRK-18383-186<br>SILVER  | 2/3 yard                        |                                                | Н       | SRKM-18380-189<br>EBONY  | 7/8 yard |
|                                                                            | D      | SRKM-18384-277<br>WINTER | 1/4 yard                        |                                                | Binding | SRKM-18385-93<br>RED     | 1/2 yard |
|                                                                            | E      | SRKM-18384-93<br>SCARLET | 1/3 yard                        |                                                |         |                          |          |
| Copyright 2019, Robert Kaufman<br>For individual use only - Not for resale |        |                          |                                 | You will also need:<br>3-1/4 yards for backing |         |                          |          |