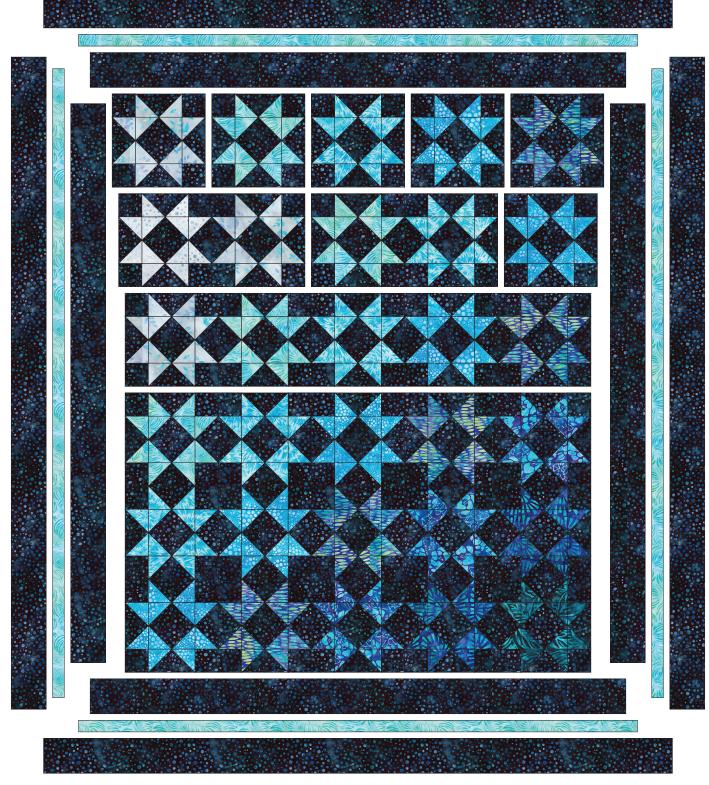

#### Assemble the Blocks

Arrange the units into four rows of four. Note the fabric placement and block orientation in the Block Assembly Diagram.

**Step 4:** Sew the squares together to form the rows. Press the seams in opposite directions every other row.

**Step 5:** Sew the rows together, nesting the seams and pressing the seams to one side to form the block.

The finished block should measure 8-1/2" square. Repeat to make four Fabric B Blocks.

Step 6: Repeat Steps 3-5 to make:

### Assemble the Quilt

- **Step 7:** Arrange the blocks into six rows of five blocks. Note the fabric placement and block orientation in the Quilt Assembly Diagram.
- **Step 8:** Sew the blocks together to form rows. Press the rows to the left in the odd numbered rows and to the right in the even numbered rows.
- **Step 9:** Sew the rows together to form the quilt center. Press the row seams open.
- **Step 10:** Sew the side Border 1 pieces to the sides of the quilt center. Press toward the borders. Sew the top and bottom Border 1 pieces to the quilt center. Press toward the borders.
- **Step 11:** Sew the side Border 2 pieces to the sides of the quilt center. Press toward the borders. Sew the top and bottom Border 2 pieces to the quilt center. Press toward the borders.

**Step 12:** Sew the side Border 3 pieces to the sides of the quilt center. Press toward the borders. Sew the top and bottom Border 3 pieces to the quilt center. Press toward the borders.

Your quilt top is complete! Baste, quilt, bind and enjoy!