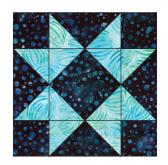

#### Assemble the Blocks

Arrange the units into four rows of four. Note the fabric placement and block orientation in the Block Assembly Diagram.

**Step 4:** Sew the squares together to form the rows. Press the seams in opposite directions every other row.

**Step 5:** Sew the rows together, nesting the seams and pressing the seams to one side to form the block.

The finished block should measure 8-1/2" square. Repeat to make four Fabric B Blocks.

Step 6: Repeat Steps 3-5 to make: