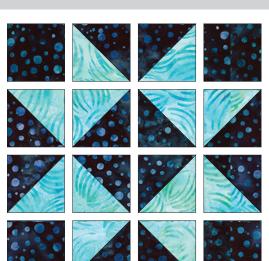

## Assemble the Half-Square Triangles (HSTs)

Step 1: Pair a 3" Fabric A square with a 3" Fabric B square, RST. Mark a diagonal line on the wrong side of one square. Sew 1/4" away from both sides of the marked line. Cut on the marked line, creating two half-square triangles (HSTs). Press toward the darker fabric. Trim to 2-1/2" square. Repeat to make forty-eight A/B HSTs.

Step 2: Repeat Step 1 to make:

twelve A/C HSTs

twelve A/D HSTs

thirty-six A/E HSTs

twenty-four A/F HSTs

thirty-six A/G HSTs

sixty A/H HSTs

sixty A/I HSTs, thirty in each style

seventy-two A/J HSTs

Note: For the A/I HSTs, half will be made with the diagonal going left to right and half will be made with the diagonal going right to left.