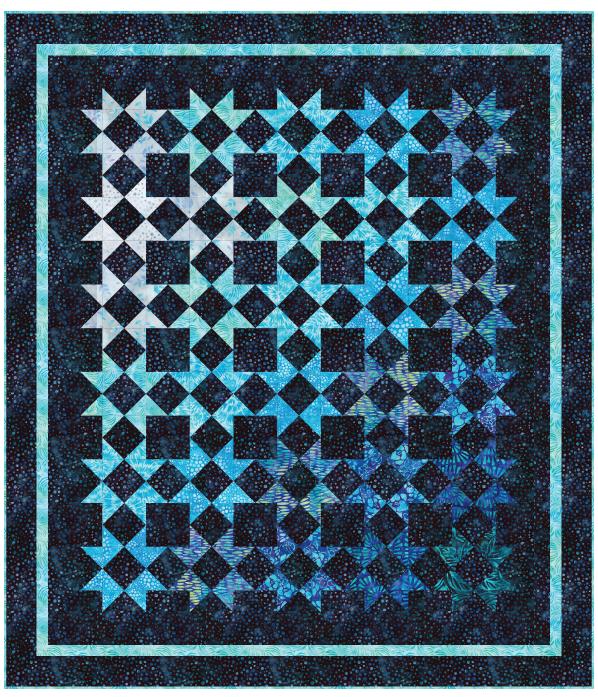

# **NIGHT STARS**

Designed by Ariga Mahmoudlou for RK Featuring ARTISAN www.robertkaufman.com

Finished quilt measures: 54" x 62"

Difficulty Rating: Beginner

### Assemble the Quilt

- **Step 7:** Arrange the blocks into six rows of five blocks. Note the fabric placement and block orientation in the Quilt Assembly Diagram.
- **Step 8:** Sew the blocks together to form rows. Press the rows to the left in the odd numbered rows and to the right in the even numbered rows.
- **Step 9:** Sew the rows together to form the quilt center. Press the row seams open.
- **Step 10:** Sew the side Border 1 pieces to the sides of the quilt center. Press toward the borders. Sew the top and bottom Border 1 pieces to the quilt center. Press toward the borders.
- **Step 11:** Sew the side Border 2 pieces to the sides of the quilt center. Press toward the borders. Sew the top and bottom Border 2 pieces to the quilt center. Press toward the borders.

**Step 12:** Sew the side Border 3 pieces to the sides of the quilt center. Press toward the borders. Sew the top and bottom Border 3 pieces to the quilt center. Press toward the borders.

Your quilt top is complete! Baste, quilt, bind and enjoy!