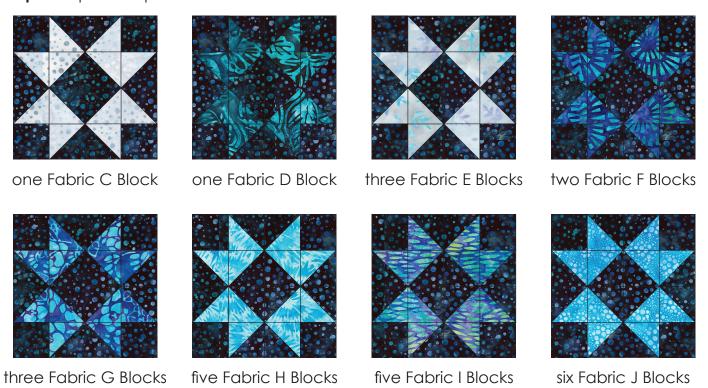

**Step 5:** Sew the rows together, nesting the seams and pressing the seams to one side to form the block.

The finished block should measure 8-1/2" square. Repeat to make four Fabric B Blocks.

Step 6: Repeat Steps 3-5 to make: